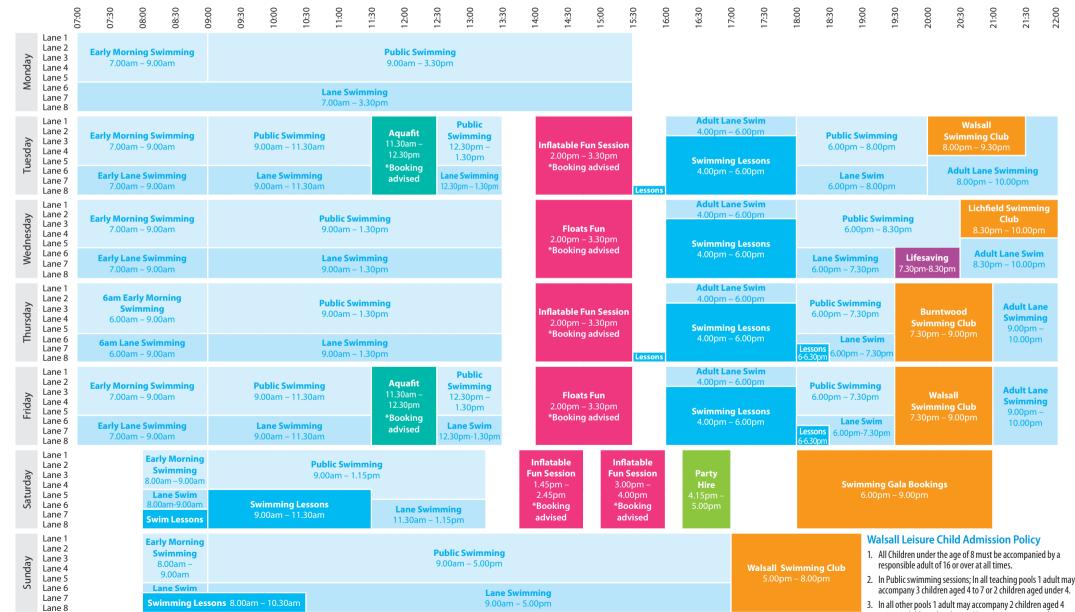

# **Main Pool**

## **Swimming Programme**

## **Teaching Pool**

|           | 08:30                                                                                                                                                                                                                                                                                                                                                                                                                                                                                                                                                                                                                                                                                                                                                                                                                                                                                                                                                                                                                                                                                                                                                                                                                                                                                                                                                                                                                                                                                                                                                                                                                                                                                                                                                                                                                                                                                                                                                                                                                                                                                                                        | 09:00                                                            | 10:30                                               | 12:00                                                                       | 12:30                                              | 77.00    | 14:30                                     | 15:00                 | 15:30                                      | 16:00                                     | 17:00   | 17:30 | 18:00                       | 18:30                                        | 19:00                         | 19:30     | 20:00                                              | 20:30 | 21:30 |
|-----------|------------------------------------------------------------------------------------------------------------------------------------------------------------------------------------------------------------------------------------------------------------------------------------------------------------------------------------------------------------------------------------------------------------------------------------------------------------------------------------------------------------------------------------------------------------------------------------------------------------------------------------------------------------------------------------------------------------------------------------------------------------------------------------------------------------------------------------------------------------------------------------------------------------------------------------------------------------------------------------------------------------------------------------------------------------------------------------------------------------------------------------------------------------------------------------------------------------------------------------------------------------------------------------------------------------------------------------------------------------------------------------------------------------------------------------------------------------------------------------------------------------------------------------------------------------------------------------------------------------------------------------------------------------------------------------------------------------------------------------------------------------------------------------------------------------------------------------------------------------------------------------------------------------------------------------------------------------------------------------------------------------------------------------------------------------------------------------------------------------------------------|------------------------------------------------------------------|-----------------------------------------------------|-----------------------------------------------------------------------------|----------------------------------------------------|----------|-------------------------------------------|-----------------------|--------------------------------------------|-------------------------------------------|---------|-------|-----------------------------|----------------------------------------------|-------------------------------|-----------|----------------------------------------------------|-------|-------|
| Monday    | *Family Swim         *Swim         *Sw                                                                                                                                                                                                                                                                                                                                                                                                                                                                                                                                                                                                                                                                                                                                                             |                                                                  |                                                     |                                                                             |                                                    |          |                                           |                       |                                            |                                           |         |       |                             |                                              |                               |           |                                                    |       |       |
| Tuesday   | Pu<br>Sv<br>8.30                                                                                                                                                                                                                                                                                                                                                                                                                                                                                                                                                                                                                                                                                                                                                                                                                                                                                                                                                                                                                                                                                                                                                                                                                                                                                                                                                                                                                                                                                                                                                                                                                                                                                                                                                                                                                                                                                                                                                                                                                                                                                                             | skable *Bookable blic Public vim Swim lam – 9.30am – 0am 10.30am | *Aquafit<br>Swim<br>10.30am –<br>11.30am            |                                                                             | *Bookable<br>Public<br>Swim<br>12.30pm –<br>1.30pm |          | *Floats Fun<br>Swim<br>2.00pm –<br>3.30pm |                       |                                            | Swimming<br>Lessons<br>3.30pm –<br>6.00pm |         |       |                             | *Floats Fur<br>Swim<br>6.00pm –<br>8.00pm    |                               |           | *Aqua-<br>therapy<br>8.00pm –<br>9.00pm            |       |       |
| Wednesday | *Aqua-<br>therapy Lessons<br>8.00am – 9.00am –<br>9.00am                                                                                                                                                                                                                                                                                                                                                                                                                                                                                                                                                                                                                                                                                                                                                                                                                                                                                                                                                                                                                                                                                                                                                                                                                                                                                                                                                                                                                                                                                                                                                                                                                                                                                                                                                                                                                                                                                                                                                                                                                                                                     |                                                                  | *Bookable<br>Public<br>Swim<br>10.30am –<br>11.30am | Public Public Swim 10.30am - 11.30am -                                      |                                                    |          | *Floats Fun<br>Swim<br>2.00pm –<br>3.30pm |                       |                                            | Swimming<br>Lessons<br>3.30pm –<br>6.00pm |         |       | 6                           | Swimming                                     |                               |           | <b>Lifesaving</b><br>7.30pm –<br>8.30pm            |       |       |
| Thursday  |                                                                                                                                                                                                                                                                                                                                                                                                                                                                                                                                                                                                                                                                                                                                                                                                                                                                                                                                                                                                                                                                                                                                                                                                                                                                                                                                                                                                                                                                                                                                                                                                                                                                                                                                                                                                                                                                                                                                                                                                                                                                                                                              | *Splash<br>& Play<br>9.00am-<br>10.30am                          | *Bookable<br>Public<br>Swim<br>10.30am –<br>11.30am | tublic Public Public Swim Swim Swim 30am – 11.30am – 12.30p                 |                                                    |          | *Floats Fur<br>Swim<br>2.00pm –<br>3.30pm |                       |                                            | Swimming<br>Lessons<br>3.30pm – 6.30pm    |         |       | n                           | *Floats<br>Fun<br>Swim<br>6:30pm -<br>7.30pm |                               | <b>Sw</b> | Burntwood<br>Swimming<br>Club<br>7.30pm-<br>9.00pm |       |       |
| Friday    | Swimming<br>Lessons<br>9.00am –<br>11.00am                                                                                                                                                                                                                                                                                                                                                                                                                                                                                                                                                                                                                                                                                                                                                                                                                                                                                                                                                                                                                                                                                                                                                                                                                                                                                                                                                                                                                                                                                                                                                                                                                                                                                                                                                                                                                                                                                                                                                                                                                                                                                   |                                                                  |                                                     | *Aquafit 11.30am - 12.30pm 12.30pm  *Bookable Public 21.30pm 12.30pm 1.30pm |                                                    |          | *Floats Fun<br>Swim<br>2.00pm –<br>3.30pm |                       |                                            | Swimming<br>Lessons<br>3.30pm – 6.30pm    |         |       | 1                           | <b>S</b> : 6.3                               | ublic<br>wim<br>0pm –<br>30pm |           |                                                    |       |       |
| Saturday  | Family   Swim   Swim   Swim   12.00pm   1.00pm   2.00pm   2.00pm   1.00pm   1.00pm |                                                                  |                                                     |                                                                             |                                                    |          |                                           | 1 <b>S</b> \<br>- 3.0 | <b>mily</b><br><b>wim</b><br>0pm –<br>00pm | <b>Part Hir</b> 4.15p 5.00p               | e<br>m- |       |                             |                                              |                               |           |                                                    |       |       |
| Sunday    | Swimming Lessons         Family Swim         Floats Fun Swim         Sv           8.00am - 10.00am         10.00am - 11.15am - 12.3           11.00am         12.15pm         1.3                                                                                                                                                                                                                                                                                                                                                                                                                                                                                                                                                                                                                                                                                                                                                                                                                                                                                                                                                                                                                                                                                                                                                                                                                                                                                                                                                                                                                                                                                                                                                                                                                                                                                                                                                                                                                                                                                                                                            |                                                                  |                                                     |                                                                             |                                                    | Fu<br>1. | Floats<br>In Swim<br>45pm –<br>2.45pm     | <b>S</b> \<br>3.0     | mily<br>wim<br>Opm –<br>OOpm               |                                           |         |       | <b>Wals</b><br>nmir<br>om – | ıg Cl                                        |                               |           |                                                    |       |       |

<sup>\*</sup>Aquatherapy - Suitable self assessment required

Contact our teams who will be happy to advise and help with your enquiry.