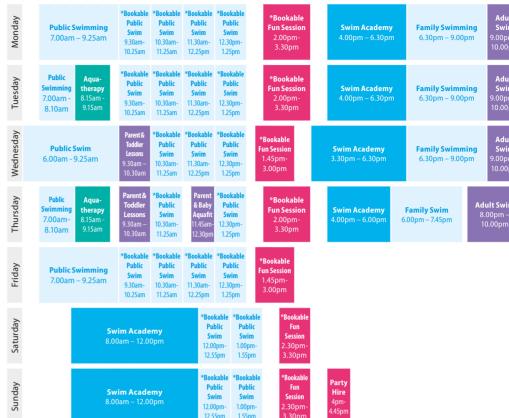

## **Swimming Programme Teaching Pool**

Public Swimmin 9.00am – 1.55pm

Public Swimmin 9.00am – 1.55pm

Lane Swimming 9.00am – 1.55pm