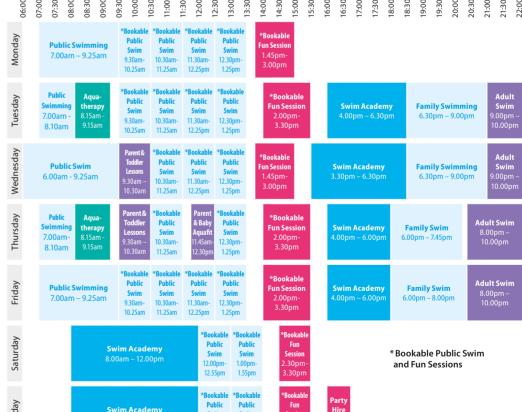

## **Swimming Programme Teaching Pool**

Public Swimmin 9.00am – 1.55pm

Public Swimmin 9.00am – 1.55pm

Lane Swimming 9.00am – 1.55pm