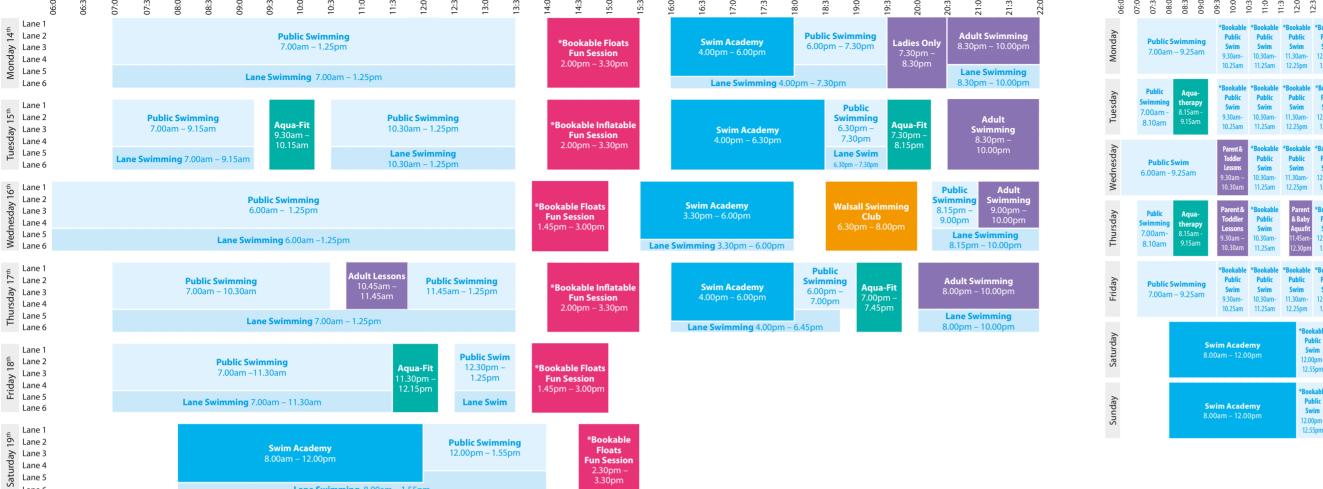

Lane 6 Lane 1

Lane 1

Lane 2 Lane 3 Lane 4 Lane 5

Lane 6

## **Swimming Programme Main Pool**

Easter Holidays 2025



## **Swimming Programme Teaching Pool**







Public Swimmin 9.00am – 1.55pm

Public Swimmin 9.00am – 1.55pm

Lane Swimming 9.00am – 1.55pm



## Contact our teams who will be happy to advise and help with your enquiry.

## **Bloxwich Active Living Centre**

High Street, Bloxwich, Walsall WS3 2DA Tel: 01922 652900 www.walsall.gov.uk/leisure





1 adult may accompany 3 children aged 4 to 7 or 2

3. In all other pools 1 adult may accompany 2 children aged 4 to 7 or 1 child aged under 4 – Management may use their discretion to amend these ratios.

children aged under 4.