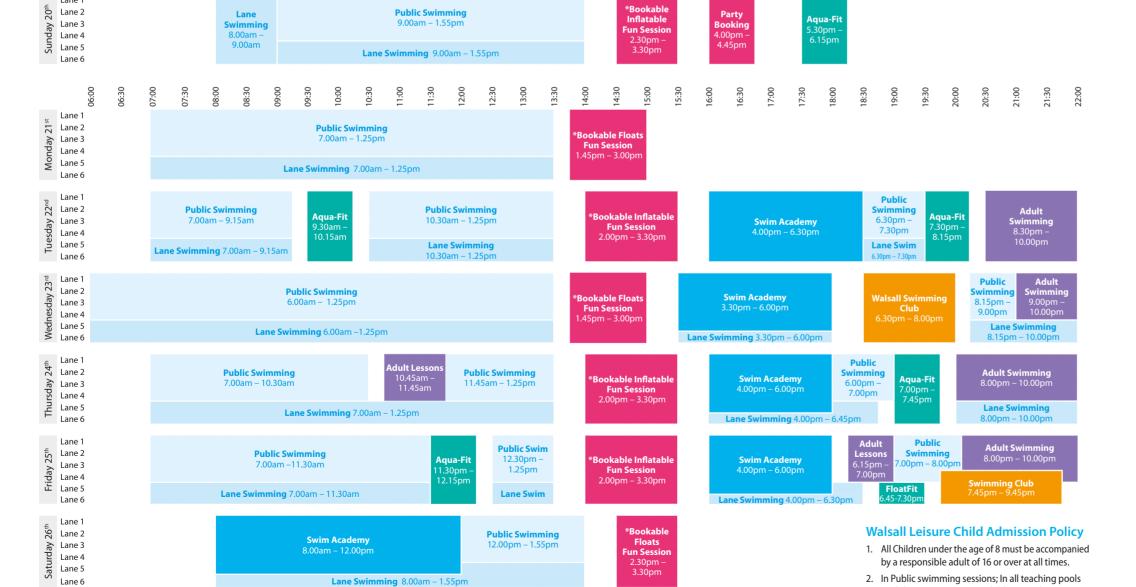

Lane 6 Lane 1

Lane 1

Lane 2 Lane 3 Lane 4 Lane 5

Lane 6

## **Bloxwich Active Living Centre**

High Street, Bloxwich, Walsall WS3 2DA Tel: 01922 652900 www.walsall.gov.uk/leisure

1 adult may accompany 3 children aged 4 to 7 or 2

3. In all other pools 1 adult may accompany 2 children aged 4 to 7 or 1 child aged under 4 – Management may use their discretion to amend these ratios.

children aged under 4.