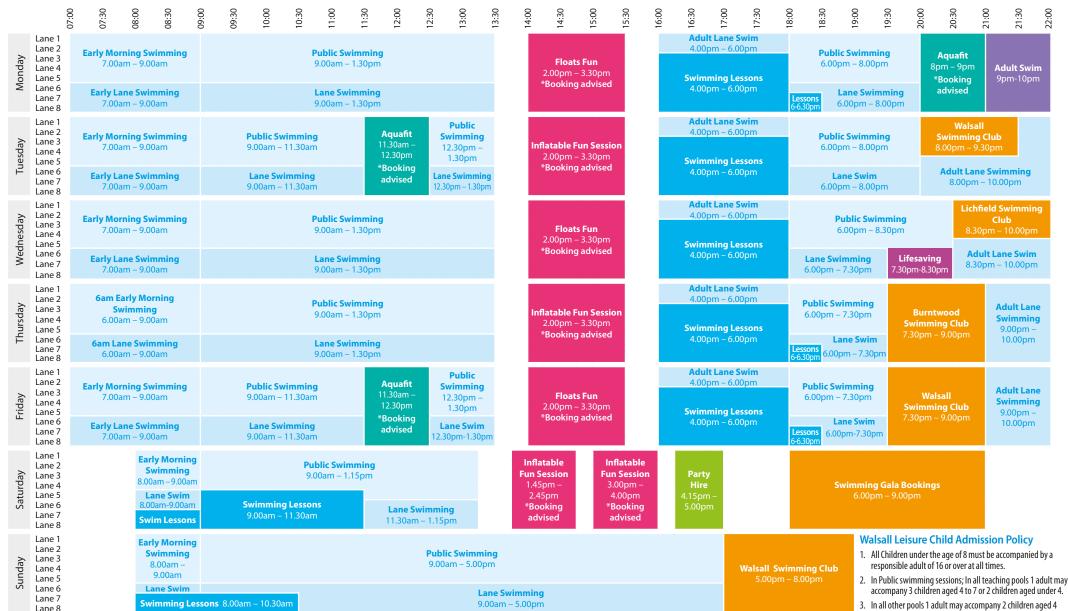

## Swimming Programme

17 February – 23 February 2025

February Half Term

Main Pool

## Oak Park Active Living Centre