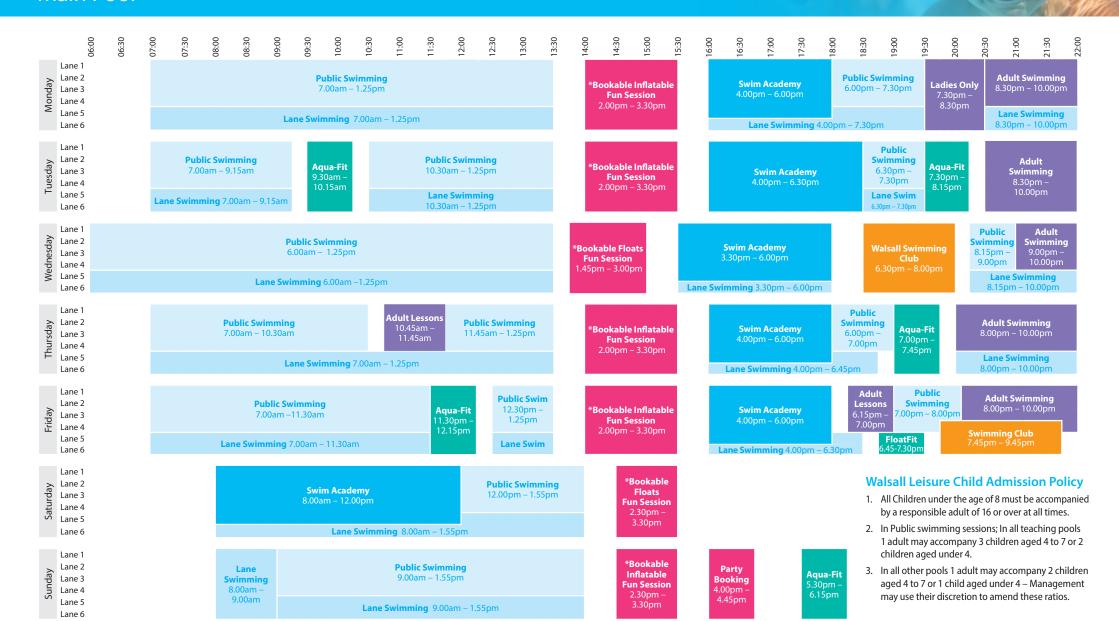

## **Swimming Programme**

Main Pool



## **Bloxwich Active Living Centre**

## **Swimming Programme**

**Teaching Pool** 

| 00:90     | 07:00<br>07:30<br>08:30<br>08:30                              | 09:30<br>10:00<br>10:30<br>11:00                         | 12:00<br>12:30<br>13:00<br>13:30                                 | 14:30<br>15:00<br>15:30                       | 16:00<br>16:30<br>17:00<br>17:30<br>18:00  | 19:30<br>19:30<br>20:00<br>20:30     | 21:00<br>21:30<br>22:00                  |
|-----------|---------------------------------------------------------------|----------------------------------------------------------|------------------------------------------------------------------|-----------------------------------------------|--------------------------------------------|--------------------------------------