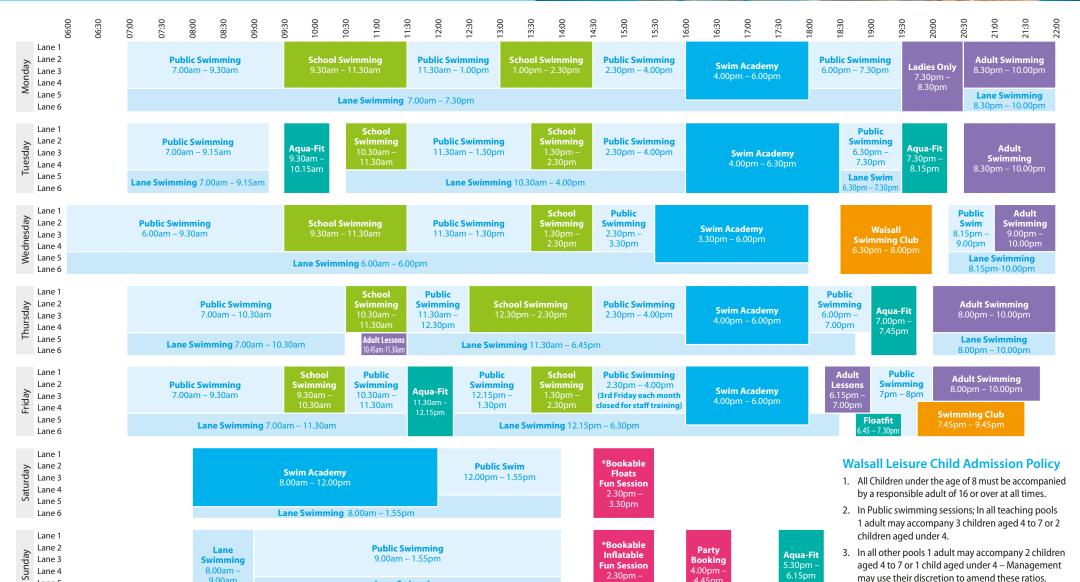

## Swimming Programme

**Teaching Pool** 

| 00:90     | 06:30<br>07:00<br>07:30<br>08:30<br>08:30<br>09:30<br>10:00<br>11:00                                                                          | 11:30<br>12:30<br>13:30<br>13:30<br>14:00                          | 14:30<br>15:00<br>15:30               | 16:00<br>16:30<br>17:00<br>17:30<br>18:00                                                                                       | 18:30                                    | 20:00<br>20:30<br>21:00<br>21:30<br>22:00 |
|-----------|-----------------------------------------------------------------------------------------------------------------------------------------------|--------------------------------------------------------------------|---------------------------------------|---------------------------------------------------------------------------------------------------------------------------------|------------------------------------------|-------------------------------------------|
| Monday    | Public School Swimming 8.30am – 9.30am 11.30am                                                                                                | Toddler School Splash 11.30am – 1.00pm 1.00pm 2.30pm               |                                       | Swim Academy<br>4.00pm –<br>6.30pm                                                                                              | Fami<br>Swimm<br>6.30pr<br>9.00p         | ning Swim<br>n – 9.00pm-                  |
| Tuesday   | Public Swimming         Aqua-therapy         School           7.00am – 8.15am         8.15am         10.30am           9.15am         11.30am | 11.30am – 1.30pm                                                   | <b>Swim</b> - 2.30pm -                | Swim Academy<br>4.00pm –<br>6.30pm                                                                                              | Fami<br>Swimm<br>6.30pr<br>9.00p         | ning Swim<br>n – 9.00pm-                  |
| Wednesday | Public Swimming         Parent & Toddler Lessons 9,30am 10,30am 11,30am                                                                       | 11.30am – 1.30pm                                                   | 2.30pm –                              | Swim Academy<br>3.30pm –<br>6.30pm                                                                                              | <b>Fami Swimm</b> 6.30pr 9.00p           | ning Swim<br>n – 9.00pm-                  |
| Thursday  | Public Swimming therapy 7.00am – 8.15am 9.15am 10.30am 13.0am                                                                                 | 11.45am 1.00pm -                                                   |                                       | Swim<br>Academy<br>4.00pm –<br>6.00pm                                                                                           | Family<br>Swimming<br>6.00pm –<br>7.45pm | <b>Adult Swim</b> 8.00pm – 10.00pm        |
| Friday    |                                                                                                                                               | plash & Play<br>80am – 1.30pm<br>2.30pm                            | <b>Swim</b> 2.30pm –                  | Swim<br>Academy<br>4.00pm –<br>6.00pm                                                                                           | Family<br>Swimming<br>6.00pm –<br>8.00pm | <b>Adult Swim</b> 8.00pm – 10.00pm        |
| Saturday  | <b>Swim Academy</b><br>8.00am – 12.00pm                                                                                                       | *Public *Public<br>Swim Swim<br>12.00pm- 1.00pm-<br>12.55pm 1.55pm | *Fun<br>Session<br>2.30pm –<br>3.30pm | * Bookable Public Swim<br>and Fun Sessions<br>Advanced booking is advised.<br>To book scan the QR Code or visit.                |                                          |                                           |
| Sunday    | <b>Swim Academy</b><br>8.00am – 12.00pm                                                                                                       | *Public *Public<br>Swim Swim<br>12.00pm-<br>12.55pm 1.55pm         | *Fun<br>Session<br>2.30pm –<br>3.30pm | https://go.walsall.gov.uk/sport-<br>and-leisure and click 'Book Now'<br>(pool sessions will be found in<br>Ticketed Activities) |                                          |                                           |