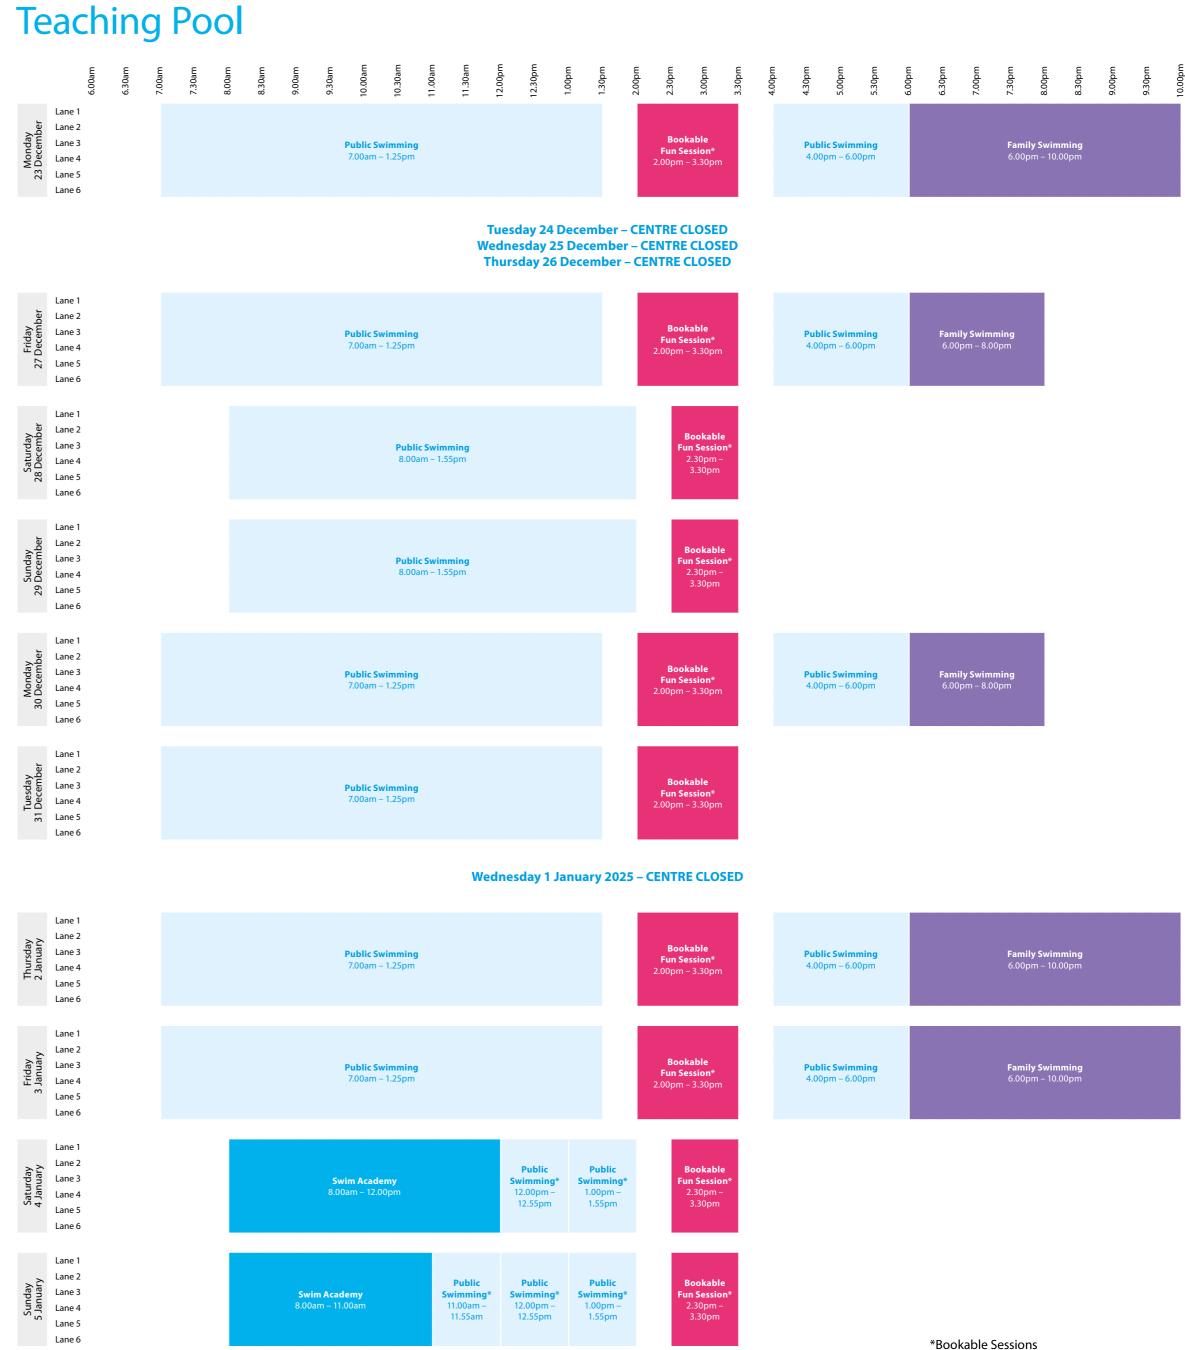

## Main Pool

|                         | Lane                                                                                                                 | 6.00am      | 6.30am                                    | 7.00am                                    | 7.30am                           | 8.00am                                     | 8.30am                                    | 9.00am | 9.30am | 10.00am | 10.30am | 11.00am                      | 11.30am                               | 12.00pm | 12.30pm                                                | 1.00pm | 1.30pm | 2.00pm                                                 | 2.30pm                                    | 3.00pm                           | 3.30pm | 4.00pm | 4.30pm                                    | 5.00pm | 5.30pm                        | 6.00pm                         | 6.30pm                            | 7.00pm | 7.30pm                            | 8.00pm<br>8.30pm | 9.00pm | 9.30pm |
|-------------------------|----------------------------------------------------------------------------------------------------------------------|-------------|-------------------------------------------|-------------------------------------------|----------------------------------|--------------------------------------------|-------------------------------------------|--------|--------|---------|---------|------------------------------|---------------------------------------|---------|--------------------------------------------------------|--------|--------|--------------------------------------------------------|-------------------------------------------|----------------------------------|--------|--------|-------------------------------------------|--------|-------------------------------|--------------------------------|-----------------------------------|--------|-----------------------------------|------------------|--------|--------|
| Monday<br>23 December   | Lane<br>Lane<br>Lane                                                                                                 | 2<br>3      |                                           | <b>Public Swimming</b><br>7.00am – 1.25pm |                                  |                                            |                                           |        |        |         |         |                              |                                       | B       | Bookable Inflatable<br>Fun Session*<br>2.00pm – 3.30pm |        |        |                                                        | <b>Public Swimming</b><br>4.00pm – 7.30pm |                                  |        |        |                                           |        | 7.3                           | <b>es Only</b><br>)pm –<br>0pm | Adults Only<br>9 8.30pm – 10.00pm |        |                                   |                  |        |        |
| 23                      | Lane<br>Lane                                                                                                         |             |                                           |                                           | Lane Swimming<br>7.00am – 1.25pm |                                            |                                           |        |        |         |         |                              |                                       |         |                                                        |        |        |                                                        |                                           | Lane Swimming<br>4.00pm – 7.30pm |        |        |                                           |        |                               |                                |                                   |        | Lane Swimming<br>8.30pm – 10.00pm |                  |        |        |
|                         | Tuesday 24 December – CENTRE CLOSED<br>Wednesday 25 December – CENTRE CLOSED<br>Thursday 26 December – CENTRE CLOSED |             |                                           |                                           |                                  |                                            |                                           |        |        |         |         |                              |                                       |         |                                                        |        |        |                                                        |                                           |                                  |        |        |                                           |        |                               |                                |                                   |        |                                   |                  |        |        |
| Friday<br>27 December   | Lane<br>Lane<br>Lane<br>Lane                                                                                         | 2<br>3      |                                           |                                           |                                  | <b>Public Swimming</b><br>7.00am – 11.30am |                                           |        |        |         |         | 11                           | <b>Aquafit</b><br>1.30am –<br>12.15pm |         | Public<br>Swimmin<br>12.30pm -<br>1.25pm               |        |        | Bookable Inflatable<br>Fun Session*<br>2.00pm – 3.30pm |                                           |                                  |        |        | <b>Public Swimming</b><br>4.00pm – 8.00pm |        |                               |                                |                                   |        |                                   |                  |        |        |
|                         | Lane<br>Lane                                                                                                         |             |                                           |                                           |                                  | Lane Swimming<br>7.00am – 11.30am          |                                           |        |        |         |         |                              | Lane Swimming<br>12.30pm – 1.25pm     |         |                                                        |        |        |                                                        |                                           |                                  |        |        | Lane Swimming<br>4.00pm – 8.00pm          |        |                               |                                |                                   |        |                                   |                  |        |        |
| Saturday<br>28 December | Lane<br>Lane<br>Lane<br>Lane                                                                                         | 2<br>3      |                                           |                                           |                                  |                                            | <b>Public Swimming</b><br>8.00am – 1.55pm |        |        |         |         |                              |                                       |         |                                                        |        |        | Bookable<br>Floats Fun<br>Session*<br>2.30pm –         |                                           |                                  |        |        |                                           |        |                               |                                |                                   |        |                                   |                  |        |        |
| 28                      | Lane<br>Lane                                                                                                         |             | Lane Swimming<br>8.00am – 1.55pm          |                                           |                                  |                                            |                                           |        |        |         |         |                              |                                       |         |                                                        |        | 3.30pm |                                                        |                                           |                                  |        |        |                                           |        |                               |                                |                                   |        |                                   |                  |        |        |
| Sunday<br>29 December   | Lane<br>Lane<br>Lane<br>Lane                                                                                         | 2<br>3      |                                           |                                           |                                  |                                            | <b>Public Swimming</b><br>8.00am – 1.55pm |        |        |         |         |                              | -                                     | -       |                                                        |        |        |                                                        | B<br>In<br>Fu                             |                                  |        |        |                                           |        |                               |                                |                                   |        |                                   |                  |        |        |
|                         | Lane                                                                                                                 | б           |                                           |                                           |                                  |                                            |                                           |        |        |         |         | <b>te Swimr</b><br>0am – 1.5 |                                       |         |                                                        |        |        |                                                        |                                           | 3.30pm                           |        |        |                                           |        |                               |                                |                                   |        |                                   |                  |        |        |
| Monday<br>30 December   | Lane<br>Lane<br>Lane<br>Lane                                                                                         | 2<br>3      |                                           |                                           |                                  |                                            | <b>Public Swimming</b><br>7.00am – 1.25pm |        |        |         |         |                              |                                       |         |                                                        |        |        | Bookable Inflatable<br>Fun Session*<br>2.00pm – 3.30pm |                                           |                                  |        |        |                                           |        | <b>c Swimmi</b><br>om – 8.00p |                                |                                   |        |                                   |                  |        |        |
|                         | Lane<br>Lane                                                                                                         |             | Lane Swimming<br>7.00am – 1.25pm          |                                           |                                  |                                            |                                           |        |        |         |         |                              |                                       |         |                                                        |        |        |                                                        |                                           |                                  |        |        |                                           |        |                               | <b>Swimmir</b><br>om – 8.00p   |                                   |        |                                   |                  |        |        |
| Tuesday<br>31 December  | Lane<br>Lane<br>Lane<br>Lane                                                                                         | 2<br>3<br>4 | <b>Public Swimming</b><br>7.00am – 1.25pm |                                           |                                  |                                            |                                           |        |        |         |         |                              |                                       |         | Bookable Inflatable<br>Fun Session*<br>2.00pm – 3.30pm |        |        |                                                        |                                           |                                  |        |        |                                           |        |                               |                                |                                   |        |                                   |                  |        |        |
| 31                      | Lane<br>Lane                                                                                                         |             |                                           |                                           | Lane Swimming<br>7.00am – 1.25pm |                                            |                                           |        |        |         |         |                              |                                       |         |                                                        |        |        |                                                        |                                           |                                  |        |        |                                           |        |                               |                                |                                   |        |                                   |                  |        |        |

Wednesday 1 January 2025 – CENTRE CLOSED