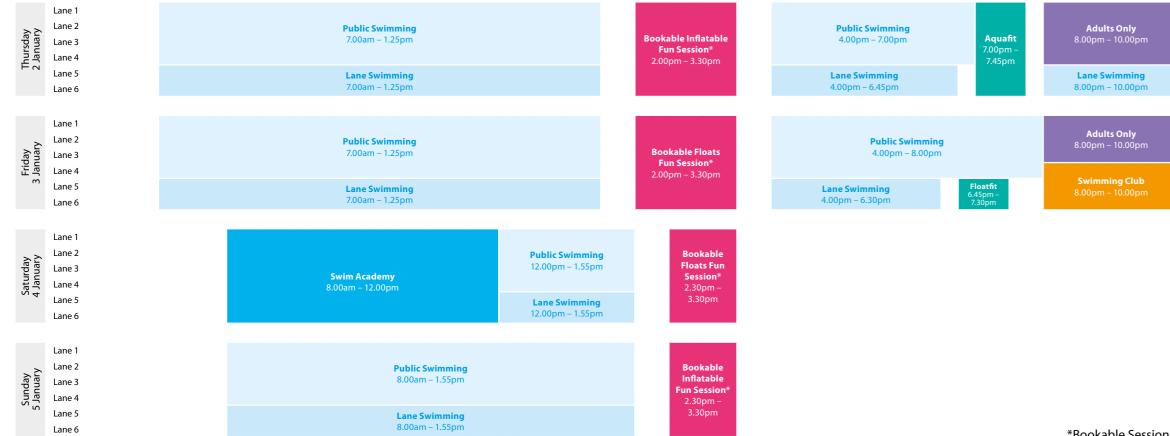

## Main Pool

|                         | Lane                                                                                                                 | 6.00am      | 6.30am                                    | 7.00am                                    | 7.30am                           | 8.00am                                     | 8.30am                                    | 9.00am | 9.30am | 10.00am | 10.30am | 11.00am                      | 11.30am                               | 12.00pm | 12.30pm                                                | 1.00pm | 1.30pm | 2.00pm                                                 | 2.30pm                                    | 3.00pm                           | 3.30pm | 4.00pm | 4.30pm                                    | 5.00pm | 5.30pm                        | 6.00pm                         | 6.30pm                            | 7.00pm | 7.30pm                            | 8.00pm<br>8.30pm | 9.00pm | 9.30pm |
|-------------------------|----------------------------------------------------------------------------------------------------------------------|-------------|-------------------------------------------|-------------------------------------------|----------------------------------|--------------------------------------------|-------------------------------------------|--------|--------|---------|---------|------------------------------|---------------------------------------|---------|--------------------------------------------------------|--------|--------|--------------------------------------------------------|-------------------------------------------|----------------------------------|--------|--------|-------------------------------------------|--------|-------------------------------|--------------------------------|-----------------------------------|--------|-----------------------------------|------------------|--------|--------|
| Monday<br>23 December   | Lane<br>Lane<br>Lane                                                                                                 | 2<br>3      |                                           | <b>Public Swimming</b><br>7.00am – 1.25pm |                                  |                                            |                                           |        |        |         |         |                              |                                       | B       | Bookable Inflatable<br>Fun Session*<br>2.00pm – 3.30pm |        |        |                                                        | <b>Public Swimming</b><br>4.00pm – 7.30pm |                                  |        |        |                                           |        | 7.3                           | <b>es Only</b><br>)pm –<br>0pm | Adults Only<br>9 8.30pm – 10.00pm |        |                                   |                  |        |        |
| 23                      | Lane<br>Lane                                                                                                         |             |                                           |                                           | Lane Swimming<br>7.00am – 1.25pm |                                            |                                           |        |        |         |         |                              |                                       |         |                                                        |        |        |                                                        |                                           | Lane Swimming<br>4.00pm – 7.30pm |        |        |                                           |        |                               |                                |                                   |        | Lane Swimming<br>8.30pm – 10.00pm |                  |        |        |
|                         | Tuesday 24 December – CENTRE CLOSED<br>Wednesday 25 December – CENTRE CLOSED<br>Thursday 26 December – CENTRE CLOSED |             |                                           |                                           |                                  |                                            |                                           |        |        |         |         |                              |                                       |         |                                                        |        |        |                                                        |                                           |                                  |        |        |                                           |        |                               |                                |                                   |        |                                   |                  |        |        |
| Friday<br>27 December   | Lane<br>Lane<br>Lane<br>Lane                                                                                         | 2<br>3      |                                           |                                           |                                  | <b>Public Swimming</b><br>7.00am – 11.30am |                                           |        |        |         |         | 11                           | <b>Aquafit</b><br>1.30am –<br>12.15pm |         | Public<br>Swimmin<br>12.30pm -<br>1.25pm               |        |        | Bookable Inflatable<br>Fun Session*<br>2.00pm – 3.30pm |                                           |                                  |        |        | <b>Public Swimming</b><br>4.00pm – 8.00pm |        |                               |                                |                                   |        |                                   |                  |        |        |
|                         | Lane<br>Lane                                                                                                         |             |                                           |                                           |                                  | Lane Swimming<br>7.00am – 11.30am          |                                           |        |        |         |         |                              | Lane Swimming<br>12.30pm – 1.25pm     |         |                                                        |        |        |                                                        |                                           |                                  |        |        | Lane Swimming<br>4.00pm – 8.00pm          |        |                               |                                |                                   |        |                                   |                  |        |        |
| Saturday<br>28 December | Lane<br>Lane<br>Lane<br>Lane                                                                                         | 2<br>3      |                                           |                                           |                                  |                                            | <b>Public Swimming</b><br>8.00am – 1.55pm |        |        |         |         |                              |                                       |         |                                                        |        |        | Bookable<br>Floats Fun<br>Session*<br>2.30pm –         |                                           |                                  |        |        |                                           |        |                               |                                |                                   |        |                                   |                  |        |        |
| 28                      | Lane<br>Lane                                                                                                         |             | Lane Swimming<br>8.00am – 1.55pm          |                                           |                                  |                                            |                                           |        |        |         |         |                              |                                       |         |                                                        |        | 3.30pm |                                                        |                                           |                                  |        |        |                                           |        |                               |                                |                                   |        |                                   |                  |        |        |
| Sunday<br>29 December   | Lane<br>Lane<br>Lane<br>Lane                                                                                         | 2<br>3      |                                           |                                           |                                  |                                            | <b>Public Swimming</b><br>8.00am – 1.55pm |        |        |         |         |                              | -                                     | -       |                                                        |        |        |                                                        | B<br>In<br>Fu                             |                                  |        |        |                                           |        |                               |                                |                                   |        |                                   |                  |        |        |
|                         | Lane                                                                                                                 | б           |                                           |                                           |                                  |                                            |                                           |        |        |         |         | <b>te Swimr</b><br>0am – 1.5 |                                       |         |                                                        |        |        |                                                        |                                           | 3.30pm                           |        |        |                                           |        |                               |                                |                                   |        |                                   |                  |        |        |
| Monday<br>30 December   | Lane<br>Lane<br>Lane<br>Lane                                                                                         | 2<br>3      |                                           |                                           |                                  |                                            | <b>Public Swimming</b><br>7.00am – 1.25pm |        |        |         |         |                              |                                       |         |                                                        |        |        | Bookable Inflatable<br>Fun Session*<br>2.00pm – 3.30pm |                                           |                                  |        |        |                                           |        | <b>c Swimmi</b><br>om – 8.00p |                                |                                   |        |                                   |                  |        |        |
|                         | Lane<br>Lane                                                                                                         |             | Lane Swimming<br>7.00am – 1.25pm          |                                           |                                  |                                            |                                           |        |        |         |         |                              |                                       |         |                                                        |        |        |                                                        |                                           |                                  |        |        |                                           |        |                               | <b>Swimmir</b><br>om – 8.00p   |                                   |        |                                   |                  |        |        |
| Tuesday<br>31 December  | Lane<br>Lane<br>Lane<br>Lane                                                                                         | 2<br>3<br>4 | <b>Public Swimming</b><br>7.00am – 1.25pm |                                           |                                  |                                            |                                           |        |        |         |         |                              |                                       |         | Bookable Inflatable<br>Fun Session*<br>2.00pm – 3.30pm |        |        |                                                        |                                           |                                  |        |        |                                           |        |                               |                                |                                   |        |                                   |                  |        |        |
| 31                      | Lane<br>Lane                                                                                                         |             |                                           |                                           | Lane Swimming<br>7.00am – 1.25pm |                                            |                                           |        |        |         |         |                              |                                       |         |                                                        |        |        |                                                        |                                           |                                  |        |        |                                           |        |                               |                                |                                   |        |                                   |                  |        |        |

Wednesday 1 January 2025 – CENTRE CLOSED