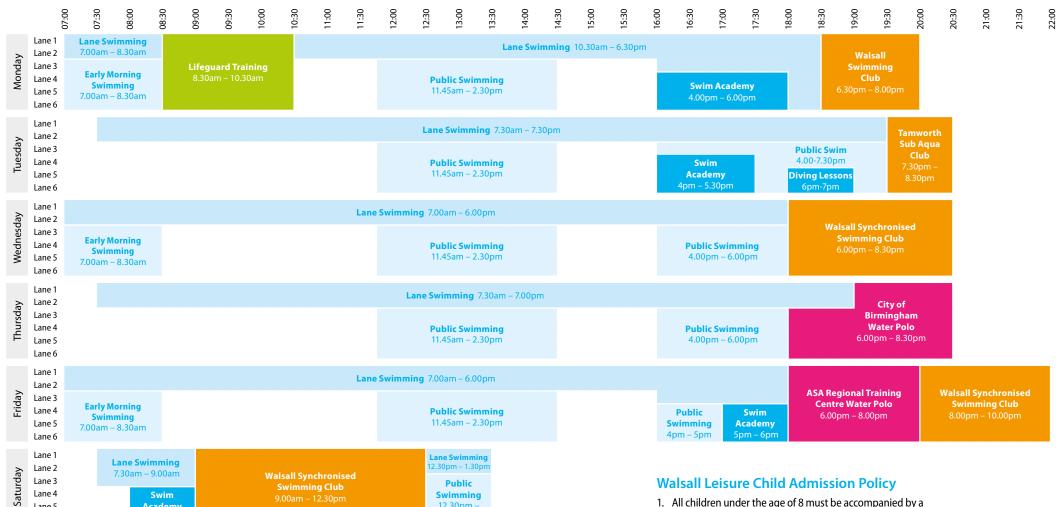

**Main Pool** 

Lane 3

Lane 4

Lane 5

Lane 6

Lane 1

Lane 2

Lane 3 Lane 4

Lane 5

Lane 6

Sunday

Swim

**Academy** 

8am - 9am

## **Swimming Programme**

**Walsall Synchronised** 

Swimming Club

**Lane Swimming** 7.30am - 12.00pm

**Public Swimming** 

7.30am - 12.00pm

Holidays Monday 22 July – Sunday 1 September

Public

**Swimming** 

12.30pm -

1.30pm

Summer

### Walsall Gala Swimming and Fitness Centre

#### **Walsall Leisure Child Admission Policy**

- 1. All children under the age of 8 must be accompanied by a responsible adult of 16 years or over at all times.
- 2. 1 adult may accompany two children aged 4 to 7 or one child aged under 4.

Gala Pool events: Please be aware that the Gala Pool hosts regular events and monthly staff training (Mon 9.30am-11.30am) which may result in amendments to this programme. All changes will be posted in advance on notice boards and website.