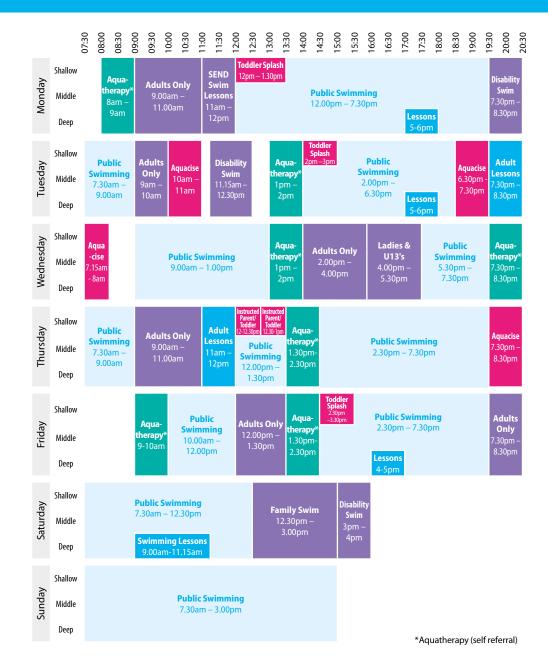

#### Walsall Gala Swimming and Fitness Centre

# **Swimming Programme**

**Brine Pool** 