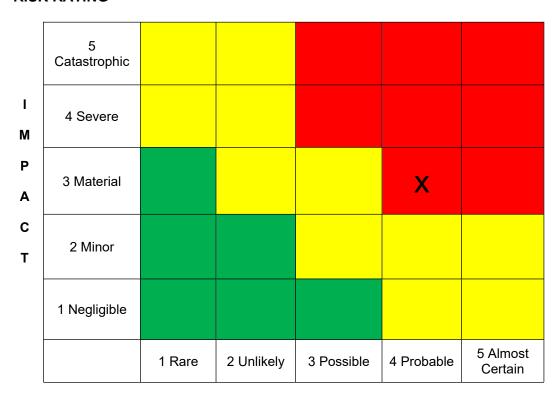

|
|                                                                                                                                                                                                                                                                                                                                                                                                                                                                                                     |



## **RISK RATING**



LIKELIHOOD

## **Appendices attached:**

| Item | Details                                  |
|------|------------------------------------------|
| 1    | Photo attached - Along length of footway |
| 2    | Photo attached – Base of tree            |
| 3    |                                          |
| 4    |                                          |
| 5    |                                          |
| 6    |                                          |
| 7    |                                          |