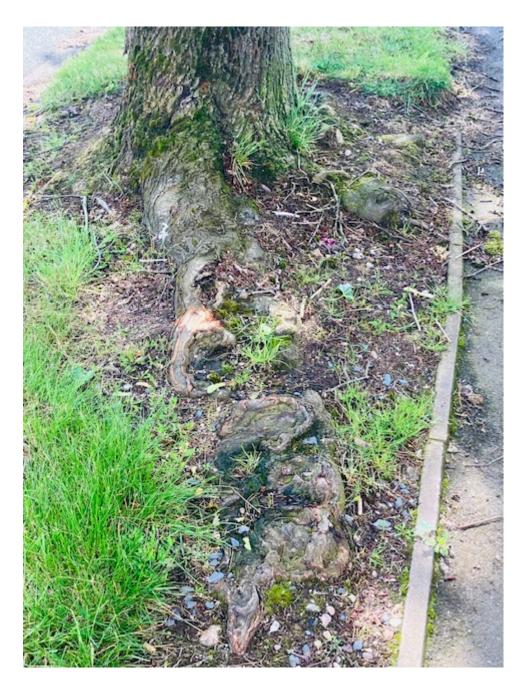

| Location e.g. School, surgery, other facility                                                                                                                                                        | Unclassified Road between Elmtree Road and<br>Yewtree Road                          |
|------------------------------------------------------------------------------------------------------------------------------------------------------------------------------------------------------|-------------------------------------------------------------------------------------|
| Minimum Footway Width 1.0m in accordance with DfT guidance 'Inclusive Mobility' Section 3.1                                                                                                          | No footway related issues.                                                          |
| Maximum Footway Gradient 1:10 in accordance DfT guidance 'Inclusive Mobility' Section 3.2 Review footway crossfall for wheelchairs and mobility scooters.                                            | No footway gradient issues                                                          |
| Exposed Tree Roots assess for trip hazards and structural damage to adjacent property                                                                                                                | Main root is exposed in verge                                                       |
| Tree Root Heave Lifting carriageway surface and creating standing water with increased risk of sheet ice during winter periods.                                                                      | No Risk                                                                             |
| Kerbs Displaced into Carriageway by Tree Roots. Assess risk to motor vehicles and potential to cause road traffic accidents.                                                                         | No kerb displacement.                                                               |
| Overhanging Highway Creating a danger to high sided vehicles. Recommend that trees do not overhang the highway kerb line for a height of 2.5m, increasing to 4.5m on bus routes. (Highways Act S154) | No risk.                                                                            |
| Potential Risk and Insurance Claims Risk level, previous claims.                                                                                                                                     | Root ingress into domestic drainage system, adversely affecting residents property. |

## **Appendices attached:**

| Item | Details                                  |
|------|------------------------------------------|
| 1    | Photo attached - Along length of footway |
| 2    | Photo attached – Base of tree            |
| 3    |                                          |
| 4    |                                          |
| 5    |                                          |
| 6    |                                          |
| 7    |                                          |