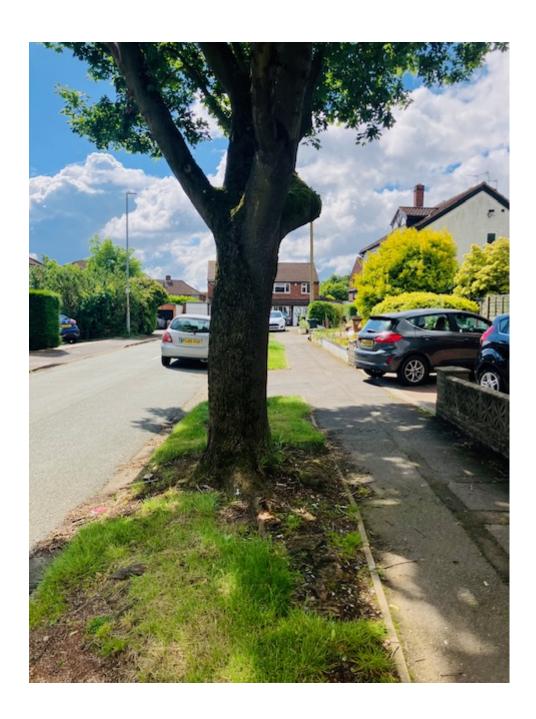

## **Appendices attached:**

| Item | Details                                  |
|------|------------------------------------------|
| 1    | Photo attached - Along length of footway |
| 2    | Photo attached – Base of tree            |
| 3    |                                          |
| 4    |                                          |
| 5    |                                          |
| 6    |                                          |
| 7    |                                          |