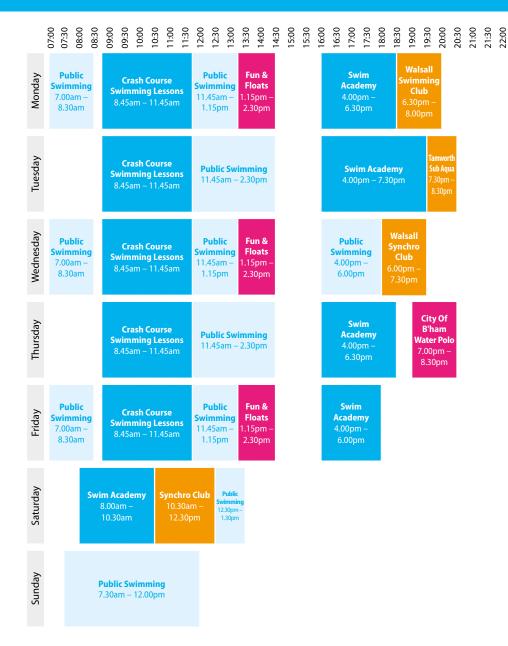

## **Swimming Programme**

Lane Swimming 7.30am – 12.00pm

**Public Swimming** 

7.30am - 12.00pm

**Main Pool** 

Lane 1

Lane 2

Lane 3 Lane 4

Lane 5

Lane 6

Sunday







2. 1 adult may accompany two children aged 4 to 7 or one child aged under 4.

**Gala Pool events:** Please be aware that the Gala Pool hosts regular events and monthly staff training (Mon 9.30am-11.30am) which may result in amendments to this programme. All changes will be posted in advance on notice boards and website.

#### Walsall Gala Swimming and Fitness Centre

### **Swimming Programme**

**Teaching Pool** 



### Walsall Gala Swimming and Fitness Centre

# Swimming Programme

**Brine Pool**