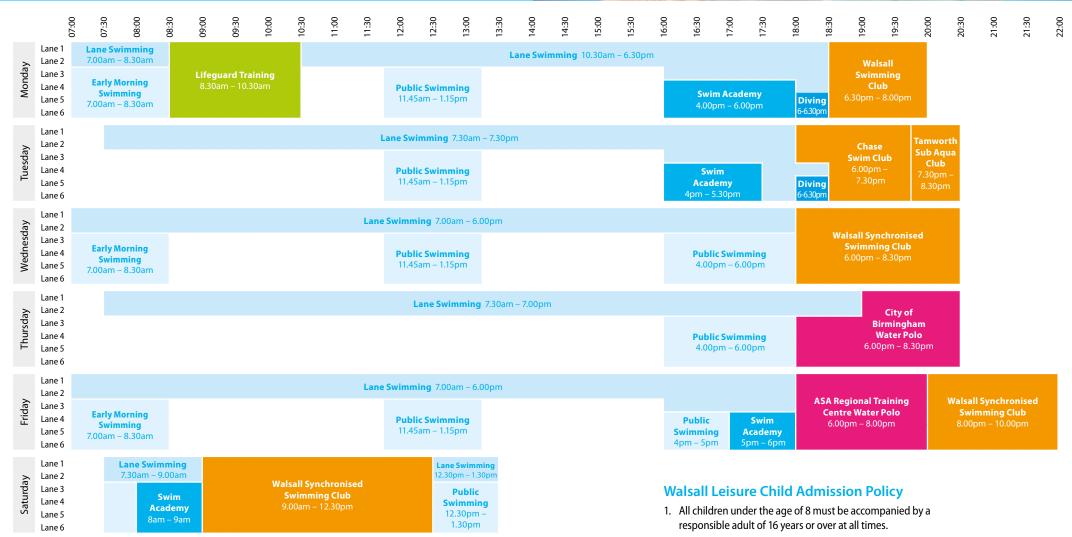

## **Swimming Programme**

Lane Swimming 7.30am – 12.00pm

**Public Swimming** 

7.30am - 12.00pm

**Main Pool** 

Lane 1

Lane 2

Lane 3 Lane 4

Lane 5

Lane 6

Sunday

2. 1 adult may accompany two children aged 4 to 7 or one child aged under 4.

**Gala Pool events:** Please be aware that the Gala Pool hosts regular events and monthly staff training (Mon 9.30am-11.30am) which may result in amendments to this programme. All changes will be posted in advance on notice boards and website.