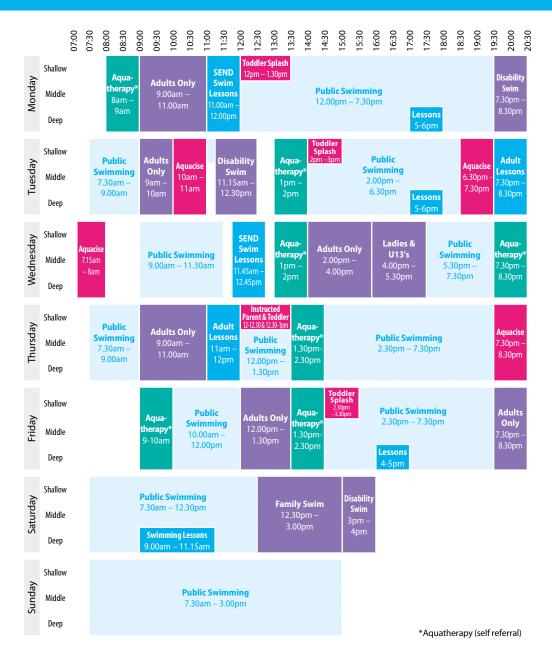

## **Swimming Programme**

Lane Swimming 7.30am – 12.00pm

**Public Swimming** 

7.30am - 12.00pm

**Main Pool** 

Lane 1

Lane 2

Lane 3 Lane 4

Lane 5

Lane 6

Sunday







2. 1 adult may accompany two children aged 4 to 7 or one child aged under 4.

**Gala Pool events:** Please be aware that the Gala Pool hosts regular events and monthly staff training (Mon 9.30am-11.30am) which may result in amendments to this programme. All changes will be posted in advance on notice boards and website.

#### Walsall Gala Swimming and Fitness Centre

### **Swimming Programme**

**Teaching Pool** 



### Walsall Gala Swimming and Fitness Centre

# Swimming Programme

**Brine Pool**