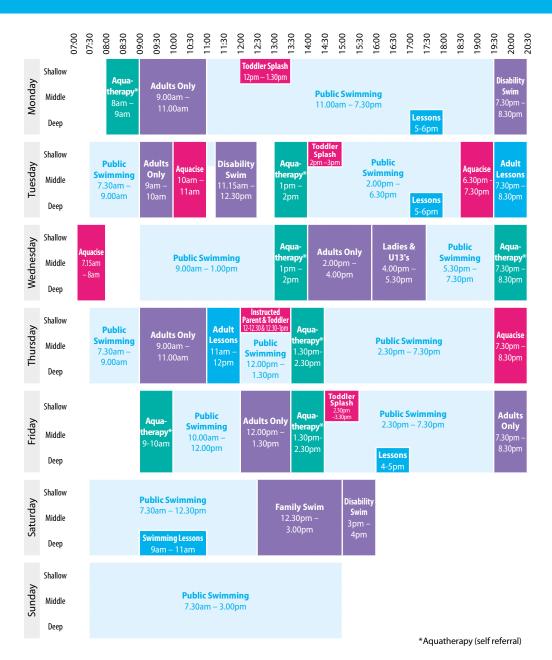

Thursday

07:00

07:30

**Lane Swimming** 

7.00am - 8.30am

**Early Morning** 

7.00am - 8.30am

**Early Morning** 

7.00am - 8.30am

**Early Morning** 

7.00am - 8.30am

**Lane Swimming** 

7.30am – 9.00am

Swim

**Academy** 

8am - 9am



- responsible adult of 16 years or over at all times.
- 2. 1 adult may accompany two children aged 4 to 7 or one child aged under 4.

Gala Pool events: Please be aware that the Gala Pool hosts regular events and monthly staff training (Mon 9.30am-11.30am) which may result in amendments to this programme. All changes will be posted in advance on notice boards and website.

#### Walsall Gala Swimming and Fitness Centre

### **Swimming Programme**

**Teaching Pool** 



#### Walsall Gala Swimming and Fitness Centre

# Swimming Programme

**Brine Pool**