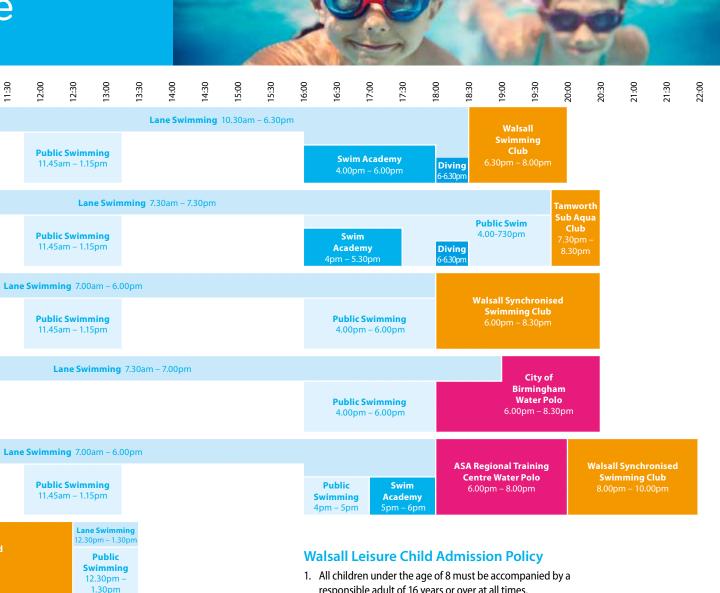

## **Swimming Programme**

**Lifeguard Training** 

**Public Swimming** 

11.45am – 1.15pm

**Public Swimming** 

11.45am - 1.15pm

**Public Swimming** 

11.45am – 1.15pm

**Public Swimming** 

11.45am - 1.15pm

Public

1.30pm

**Walsall Synchronised** 

**Swimming Club** 

**Lane Swimming** 7.30am - 12.00pm

**Public Swimming** 

- responsible adult of 16 years or over at all times.
- 2. 1 adult may accompany two children aged 4 to 7 or one child aged under 4.

Gala Pool events: Please be aware that the Gala Pool hosts regular events and monthly staff training (Mon 9.30am-11.30am) which may result in amendments to this programme. All changes will be posted in advance on notice boards and website.

#### Walsall Gala Swimming and Fitness Centre