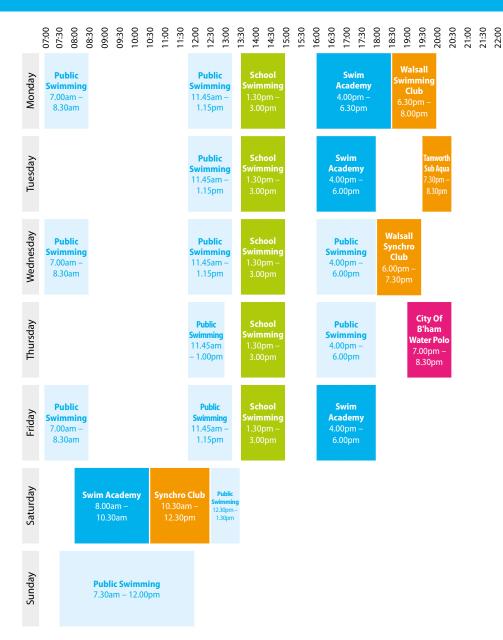

1

Lane 2

Lane 3 Lane 4

Lane 5

Lane 6

Saturday

Sunday

Monday

Tuesday

Wednesday

Thursday

07:00

07:30

**Lane Swimming** 

7.00am - 8.30am

**Early Morning** 

7.00am - 8.30am

**Early Morning** 

7.00am - 8.30am

**Early Morning** 

7.00am - 8.30am

**Lane Swimming** 

7.30am – 9.00am

Swim

**Academy** 

8am - 9am



- responsible adult of 16 years or over at all times.
- 2. 1 adult may accompany two children aged 4 to 7 or one child aged under 4.

Gala Pool events: Please be aware that the Gala Pool hosts regular events and monthly staff training (Mon 9.30am-11.30am) which may result in amendments to this programme. All changes will be posted in advance on notice boards and website.

#### Walsall Gala Swimming and Fitness Centre

### **Swimming Programme**

**Teaching Pool** 



#### Walsall Gala Swimming and Fitness Centre

# Swimming Programme

**Brine Pool**