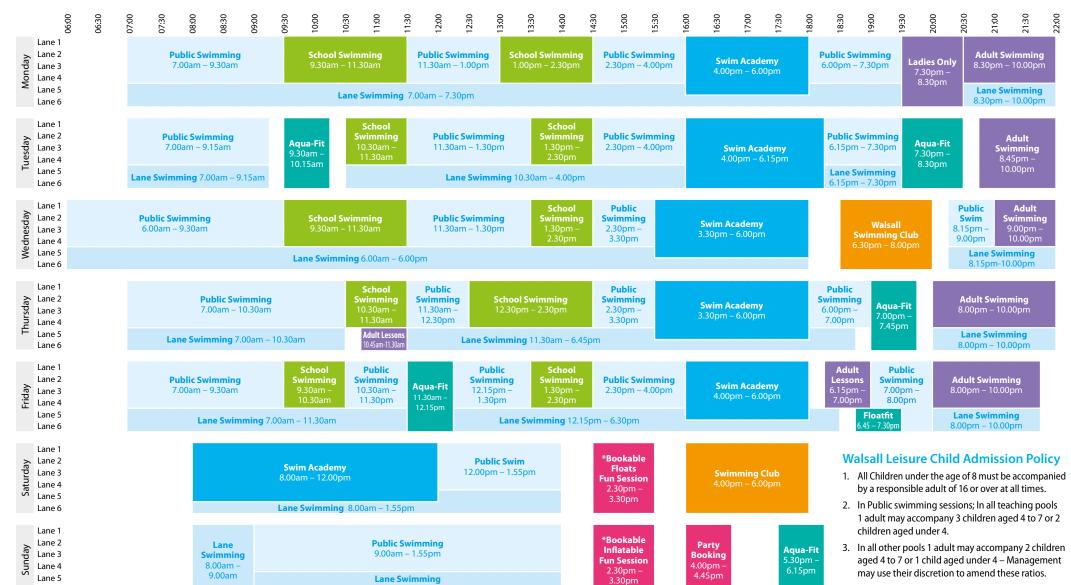

## **Swimming Programme**

**Main Pool** 

Lane 6

Monday – Friday (No bookings required)
\*Weekend bookings advisable –
phone 01922 652900

9.00am - 1.55pr