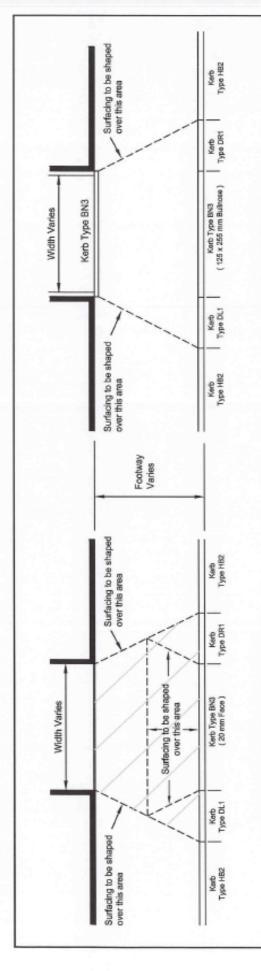

Foundation

FOUNDATION Granular Sub-base material Type 1 to Clause 803.

- For kerb and edging types see Drawing Nos. SD11/1 and SD11/2. κi
- For kerbing details at crossings see Drawing No SD11/9.

|   | JDCI<br>ON SERVICES     |
|---|-------------------------|
| ( | RANSPORTATI<br>M.I.C.E. |
| : | Sall (                  |
|   | Mals:                   |
| 題 |                         |