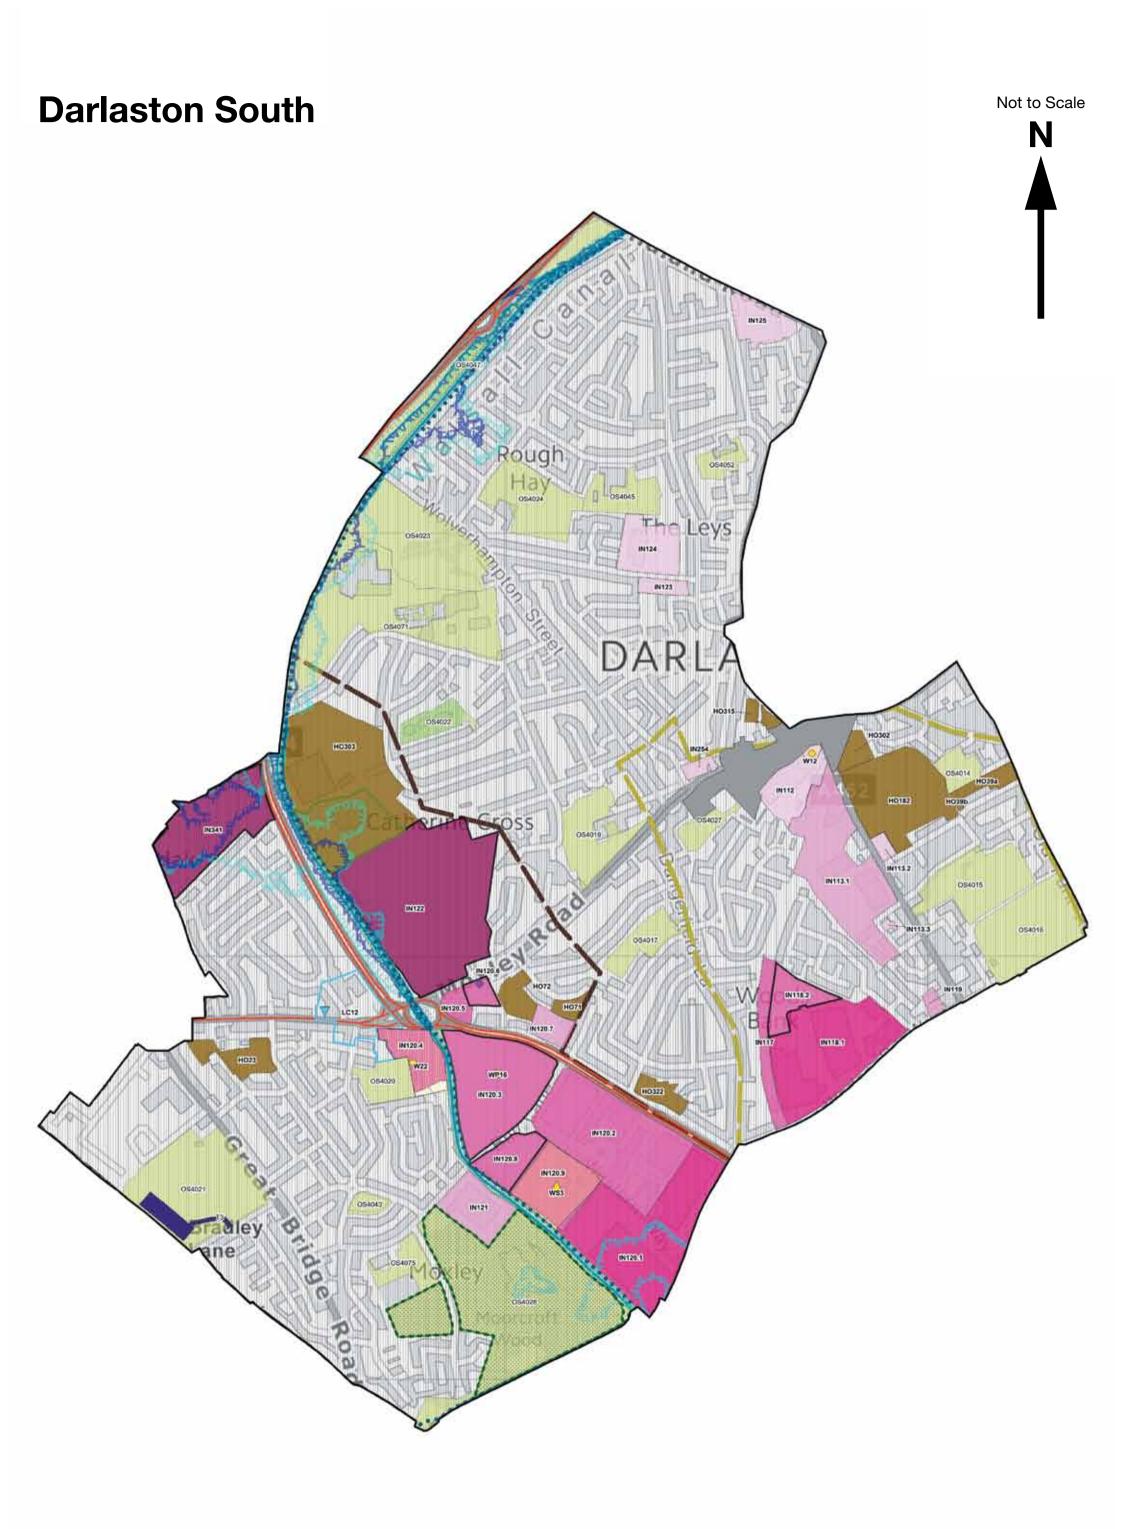

| Map Number | Ward Maps                       |
|------------|---------------------------------|
| 1          | Aldridge Central and South      |
| 2          | Aldridge North and Walsall Wood |
| 3          | Bentley and Darlaston North     |
| 4          | Birchills Leamore               |
| 5          | Blakenall                       |
| 6          | Bloxwich East                   |
| 7          | Bloxwich West                   |
| 8          | Brownhills                      |
| 9          | Darlaston South                 |
| 10         | Paddock                         |
| 11         | Palfrey                         |
| 12         | Pelsall                         |
| 13         | Pheasey Park Farm               |
| 14         | Pleck                           |
| 15         | Rushall - Shelfield             |
| 16         | Short Heath                     |
| 17         | St. Matthews                    |
| 18         | Streetly                        |
| 19         | Willenhall North                |
| 20         | Willenhall South                |