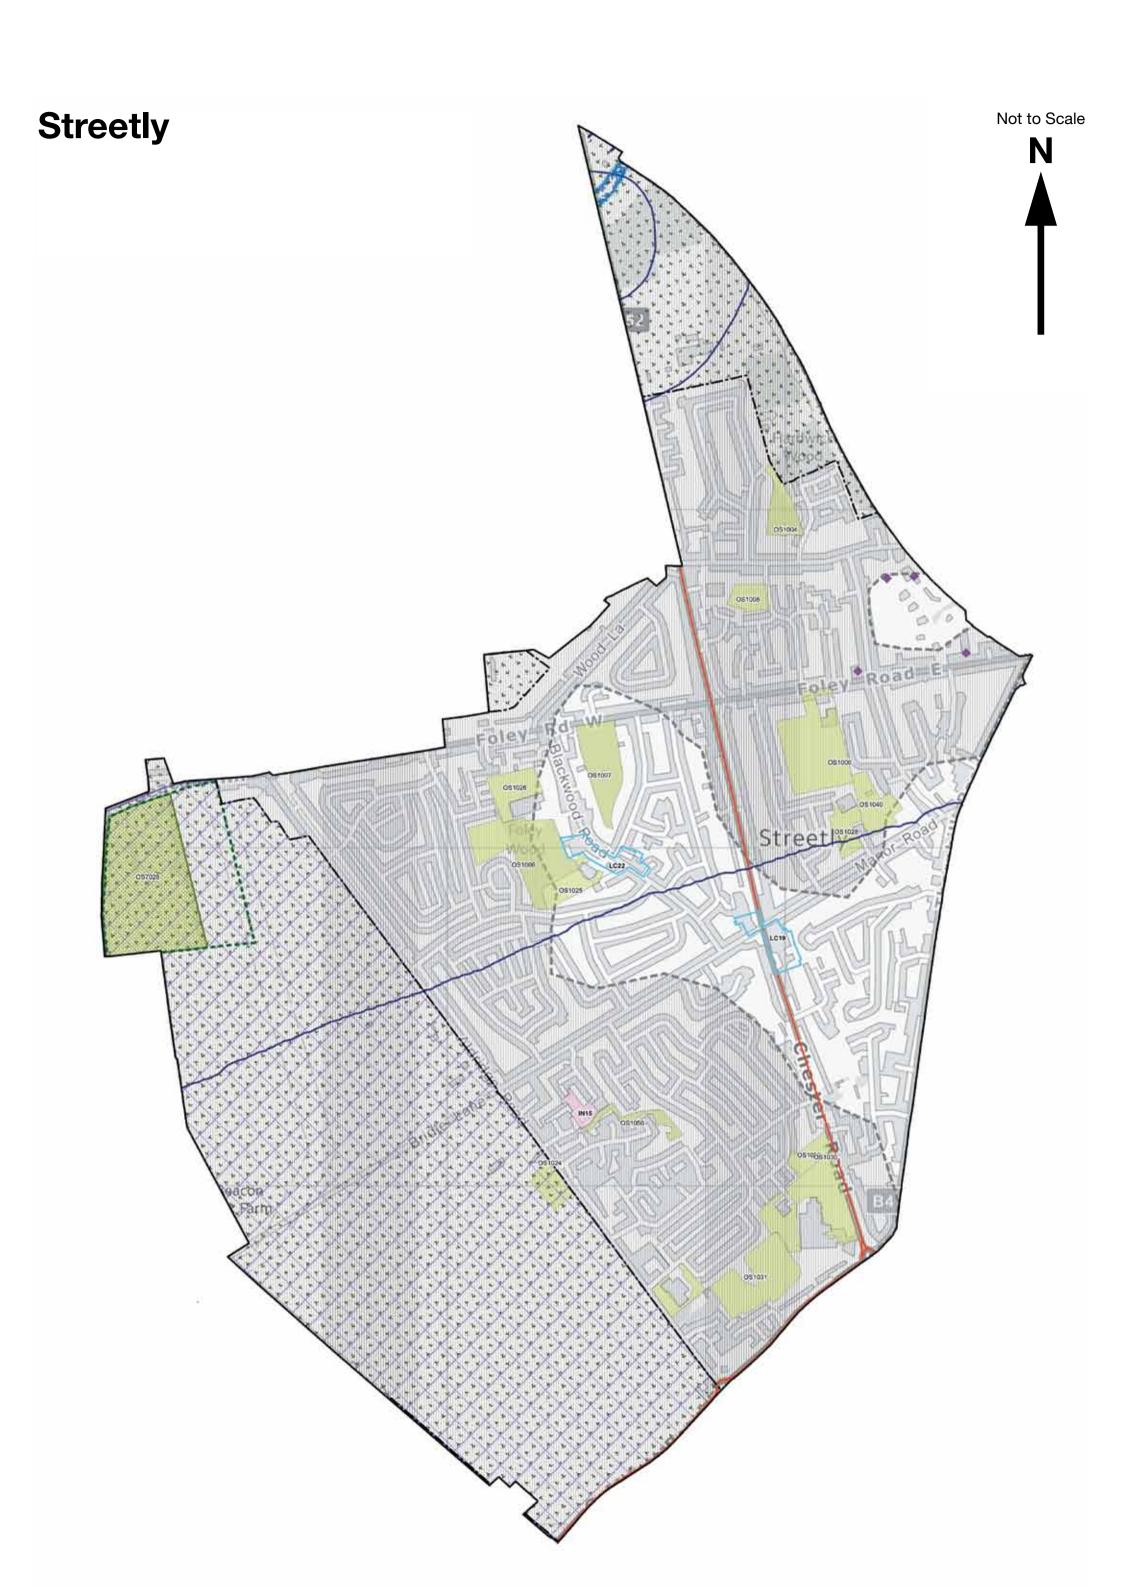

| Map Number | Ward Maps                       |
|------------|---------------------------------|
| 1          | Aldridge Central and South      |
| 2          | Aldridge North and Walsall Wood |
| 3          | Bentley and Darlaston North     |
| 4          | Birchills Leamore               |
| 5          | Blakenall                       |
| 6          | Bloxwich East                   |
| 7          | Bloxwich West                   |
| 8          | Brownhills                      |
| 9          | Darlaston South                 |
| 10         | Paddock                         |
| 11         | Palfrey                         |
| 12         | Pelsall                         |
| 13         | Pheasey Park Farm               |
| 14         | Pleck                           |
| 15         | Rushall - Shelfield             |
| 16         | Short Heath                     |
| 17         | St. Matthews                    |
| 18         | Streetly                        |
| 19         | Willenhall North                |
| 20         | Willenhall South                |