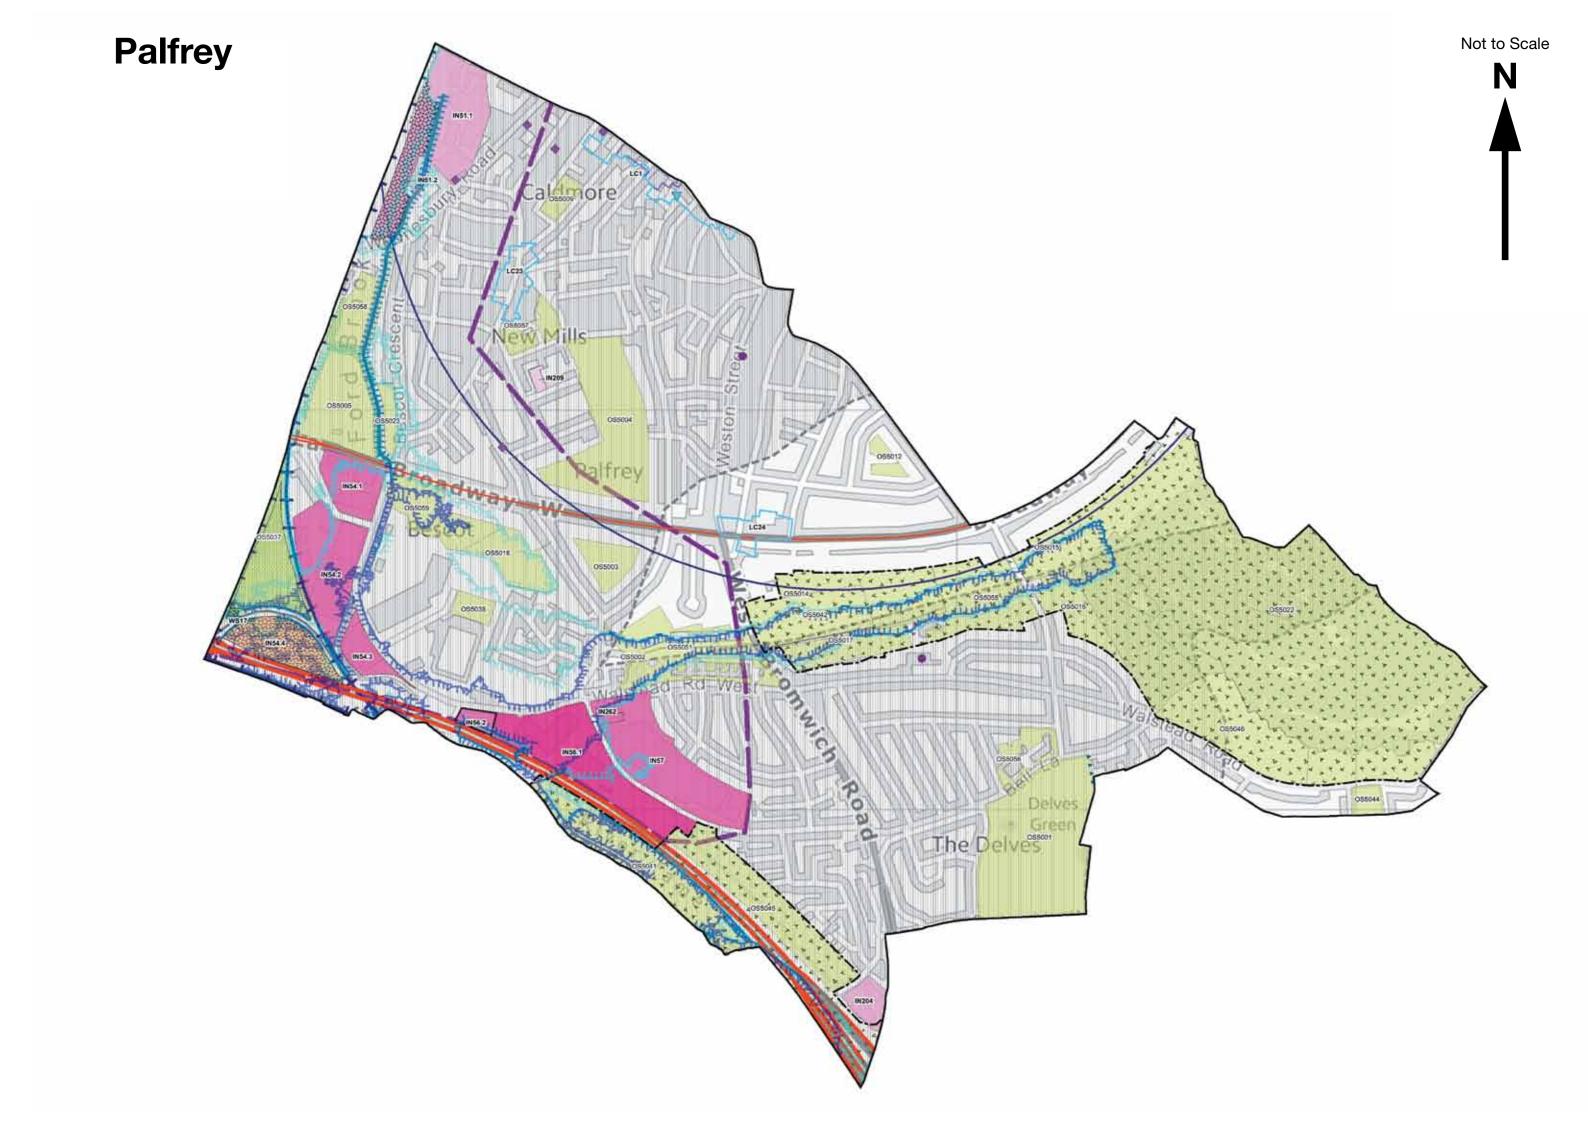

| Map Number | Ward Maps                       |
|------------|---------------------------------|
| 1          | Aldridge Central and South      |
| 2          | Aldridge North and Walsall Wood |
| 3          | Bentley and Darlaston North     |
| 4          | Birchills Leamore               |
| 5          | Blakenall                       |
| 6          | Bloxwich East                   |
| 7          | Bloxwich West                   |
| 8          | Brownhills                      |
| 9          | Darlaston South                 |
| 10         | Paddock                         |
| 11         | Palfrey                         |
| 12         | Pelsall                         |
| 13         | Pheasey Park Farm               |
| 14         | Pleck                           |
| 15         | Rushall - Shelfield             |
| 16         | Short Heath                     |
| 17         | St. Matthews                    |
| 18         | Streetly                        |
| 19         | Willenhall North                |
| 20         | Willenhall South                |