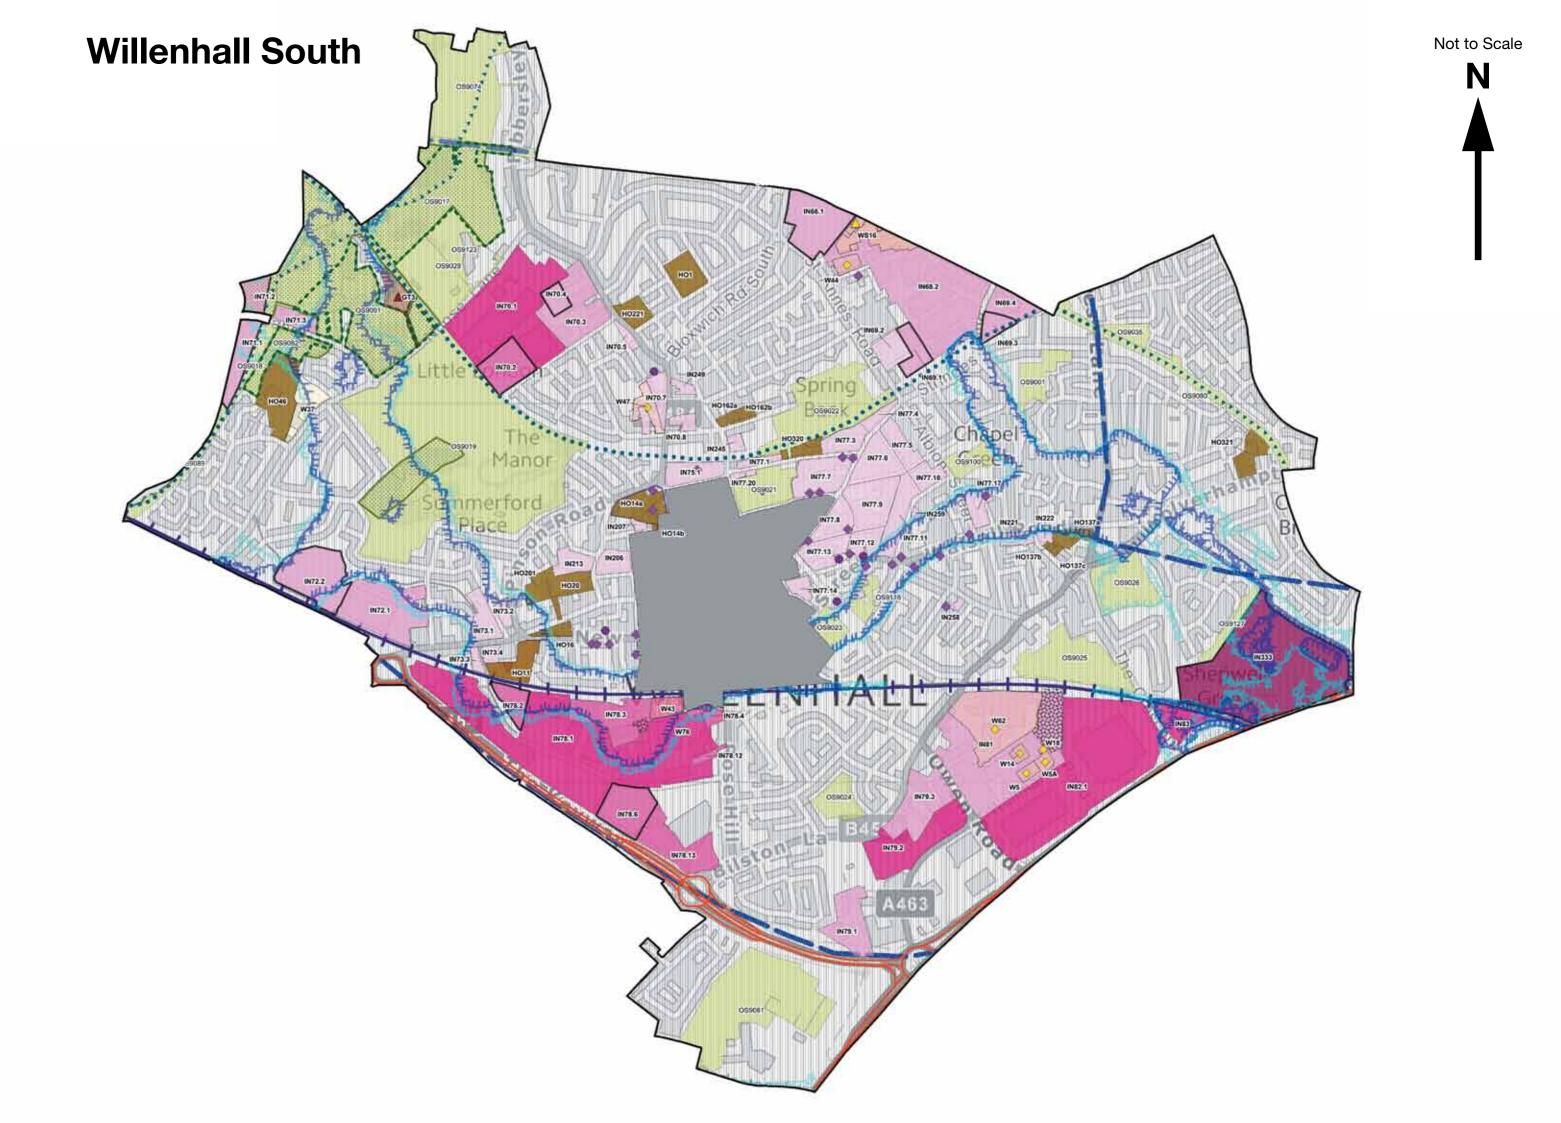

| Map Number | Ward Maps                       |
|------------|---------------------------------|
| 1          | Aldridge Central and South      |
| 2          | Aldridge North and Walsall Wood |
| 3          | Bentley and Darlaston North     |
| 4          | Birchills Leamore               |
| 5          | Blakenall                       |
| 6          | Bloxwich East                   |
| 7          | Bloxwich West                   |
| 8          | Brownhills                      |
| 9          | Darlaston South                 |
| 10         | Paddock                         |
| 11         | Palfrey                         |
| 12         | Pelsall                         |
| 13         | Pheasey Park Farm               |
| 14         | Pleck                           |
| 15         | Rushall - Shelfield             |
| 16         | Short Heath                     |
| 17         | St. Matthews                    |
| 18         | Streetly                        |
| 19         | Willenhall North                |
| 20         | Willenhall South                |