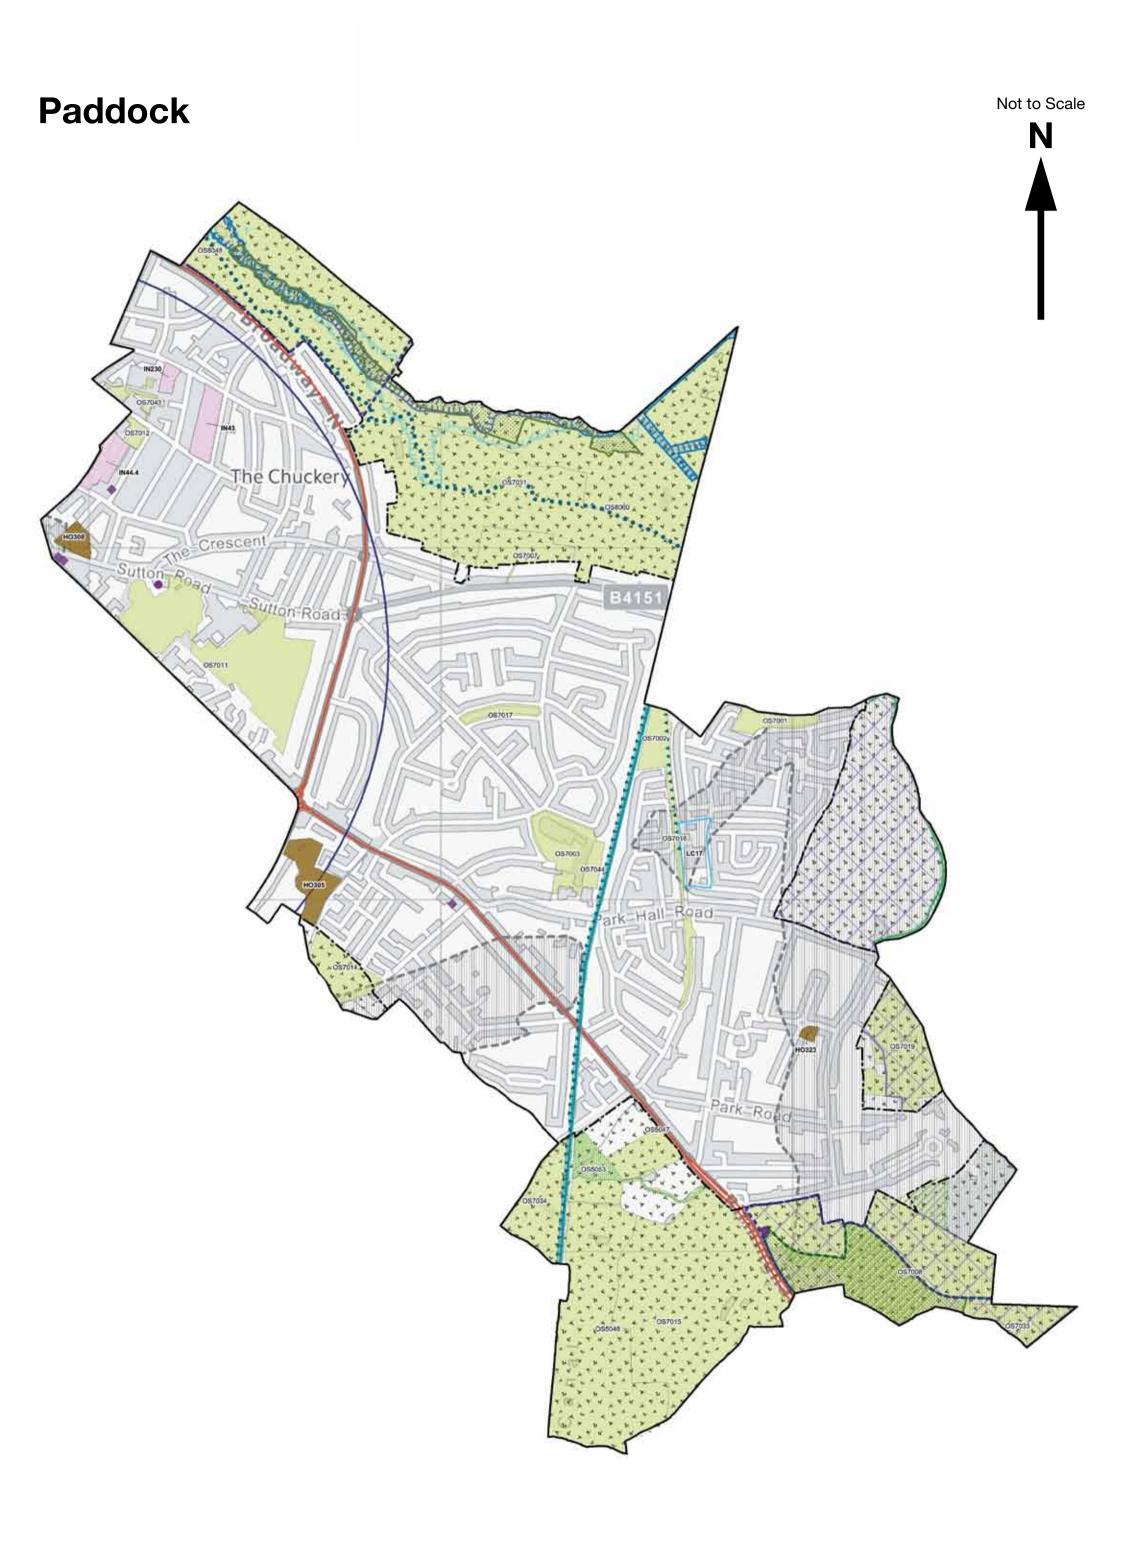

| Map Number | Ward Maps                       |
|------------|---------------------------------|
| 1          | Aldridge Central and South      |
| 2          | Aldridge North and Walsall Wood |
| 3          | Bentley and Darlaston North     |
| 4          | Birchills Leamore               |
| 5          | Blakenall                       |
| 6          | Bloxwich East                   |
| 7          | Bloxwich West                   |
| 8          | Brownhills                      |
| 9          | Darlaston South                 |
| 10         | Paddock                         |
| 11         | Palfrey                         |
| 12         | Pelsall                         |
| 13         | Pheasey Park Farm               |
| 14         | Pleck                           |
| 15         | Rushall - Shelfield             |
| 16         | Short Heath                     |
| 17         | St. Matthews                    |
| 18         | Streetly                        |
| 19         | Willenhall North                |
| 20         | Willenhall South                |