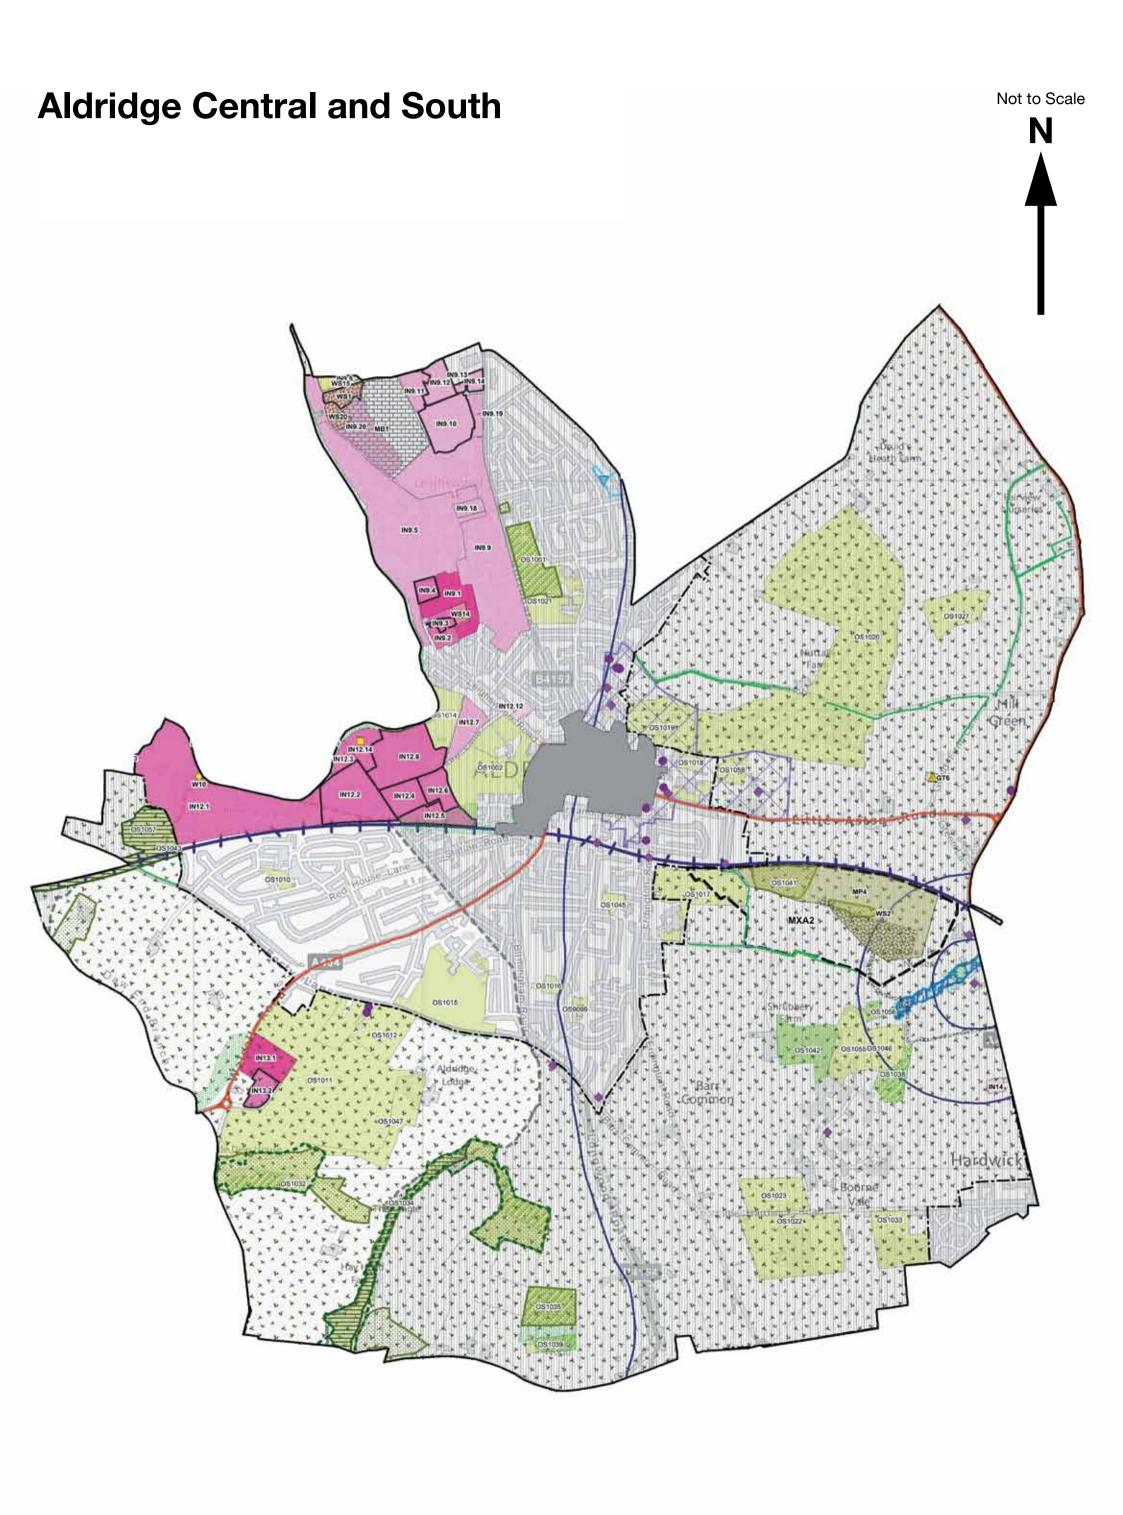

| Map Number | Ward Maps                       |
|------------|---------------------------------|
| 1          | Aldridge Central and South      |
| 2          | Aldridge North and Walsall Wood |
| 3          | Bentley and Darlaston North     |
| 4          | Birchills Leamore               |
| 5          | Blakenall                       |
| 6          | Bloxwich East                   |
| 7          | Bloxwich West                   |
| 8          | Brownhills                      |
| 9          | Darlaston South                 |
| 10         | Paddock                         |
| 11         | Palfrey                         |
| 12         | Pelsall                         |
| 13         | Pheasey Park Farm               |
| 14         | Pleck                           |
| 15         | Rushall - Shelfield             |
| 16         | Short Heath                     |
| 17         | St. Matthews                    |
| 18         | Streetly                        |
| 19         | Willenhall North                |
| 20         | Willenhall South                |