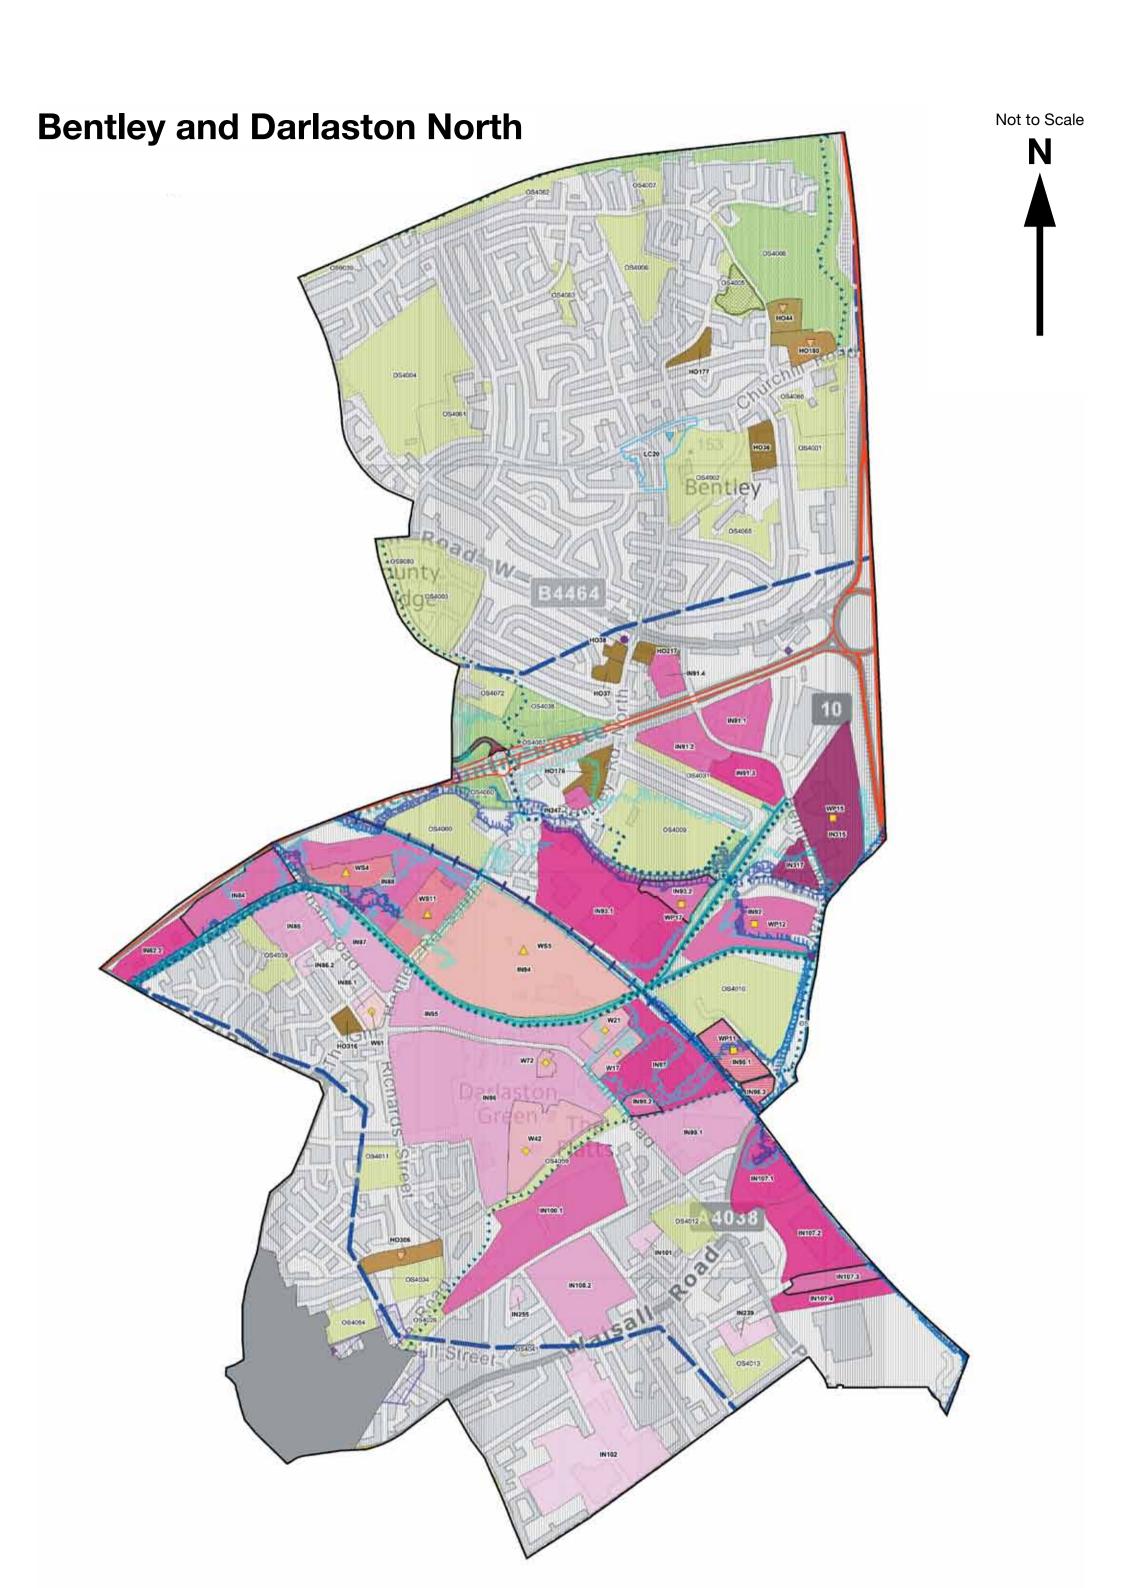

| Map Number | Ward Maps                       |
|------------|---------------------------------|
| 1          | Aldridge Central and South      |
| 2          | Aldridge North and Walsall Wood |
| 3          | Bentley and Darlaston North     |
| 4          | Birchills Leamore               |
| 5          | Blakenall                       |
| 6          | Bloxwich East                   |
| 7          | Bloxwich West                   |
| 8          | Brownhills                      |
| 9          | Darlaston South                 |
| 10         | Paddock                         |
| 11         | Palfrey                         |
| 12         | Pelsall                         |
| 13         | Pheasey Park Farm               |
| 14         | Pleck                           |
| 15         | Rushall - Shelfield             |
| 16         | Short Heath                     |
| 17         | St. Matthews                    |
| 18         | Streetly                        |
| 19         | Willenhall North                |
| 20         | Willenhall South                |