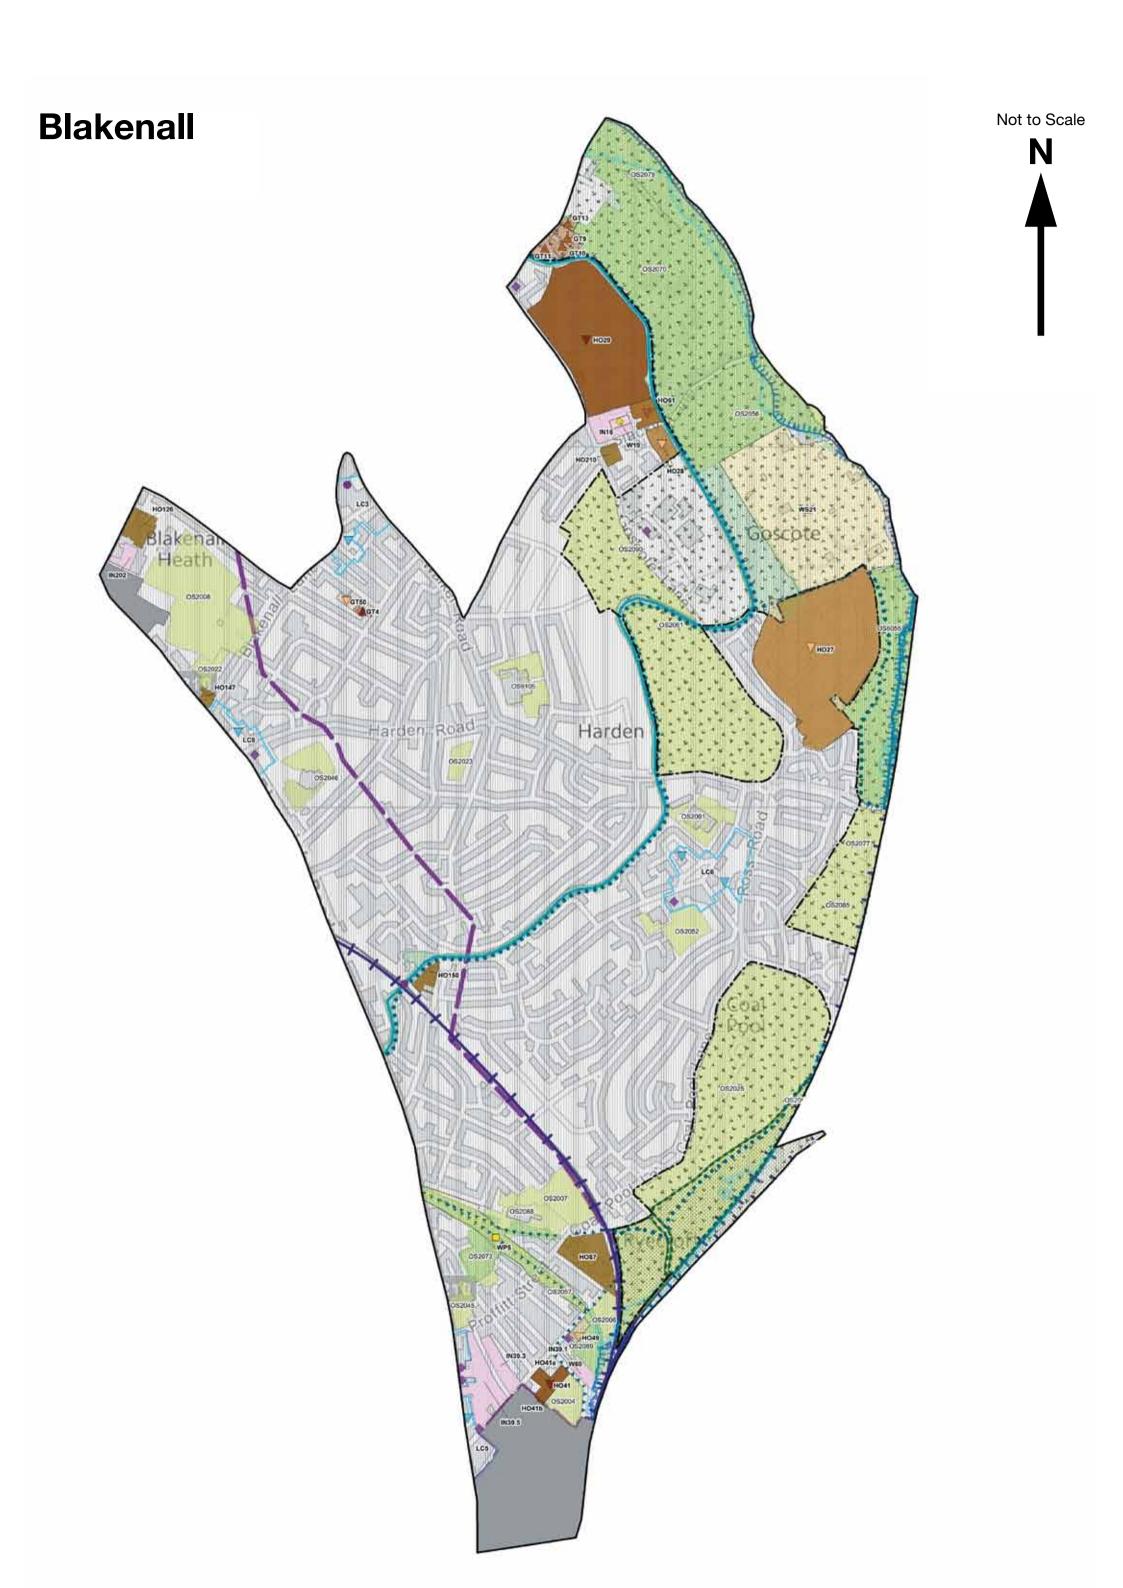

| Map Number | Ward Maps                       |
|------------|---------------------------------|
| 1          | Aldridge Central and South      |
| 2          | Aldridge North and Walsall Wood |
| 3          | Bentley and Darlaston North     |
| 4          | Birchills Leamore               |
| 5          | Blakenall                       |
| 6          | Bloxwich East                   |
| 7          | Bloxwich West                   |
| 8          | Brownhills                      |
| 9          | Darlaston South                 |
| 10         | Paddock                         |
| 11         | Palfrey                         |
| 12         | Pelsall                         |
| 13         | Pheasey Park Farm               |
| 14         | Pleck                           |
| 15         | Rushall - Shelfield             |
| 16         | Short Heath                     |
| 17         | St. Matthews                    |
| 18         | Streetly                        |
| 19         | Willenhall North                |
| 20         | Willenhall South                |