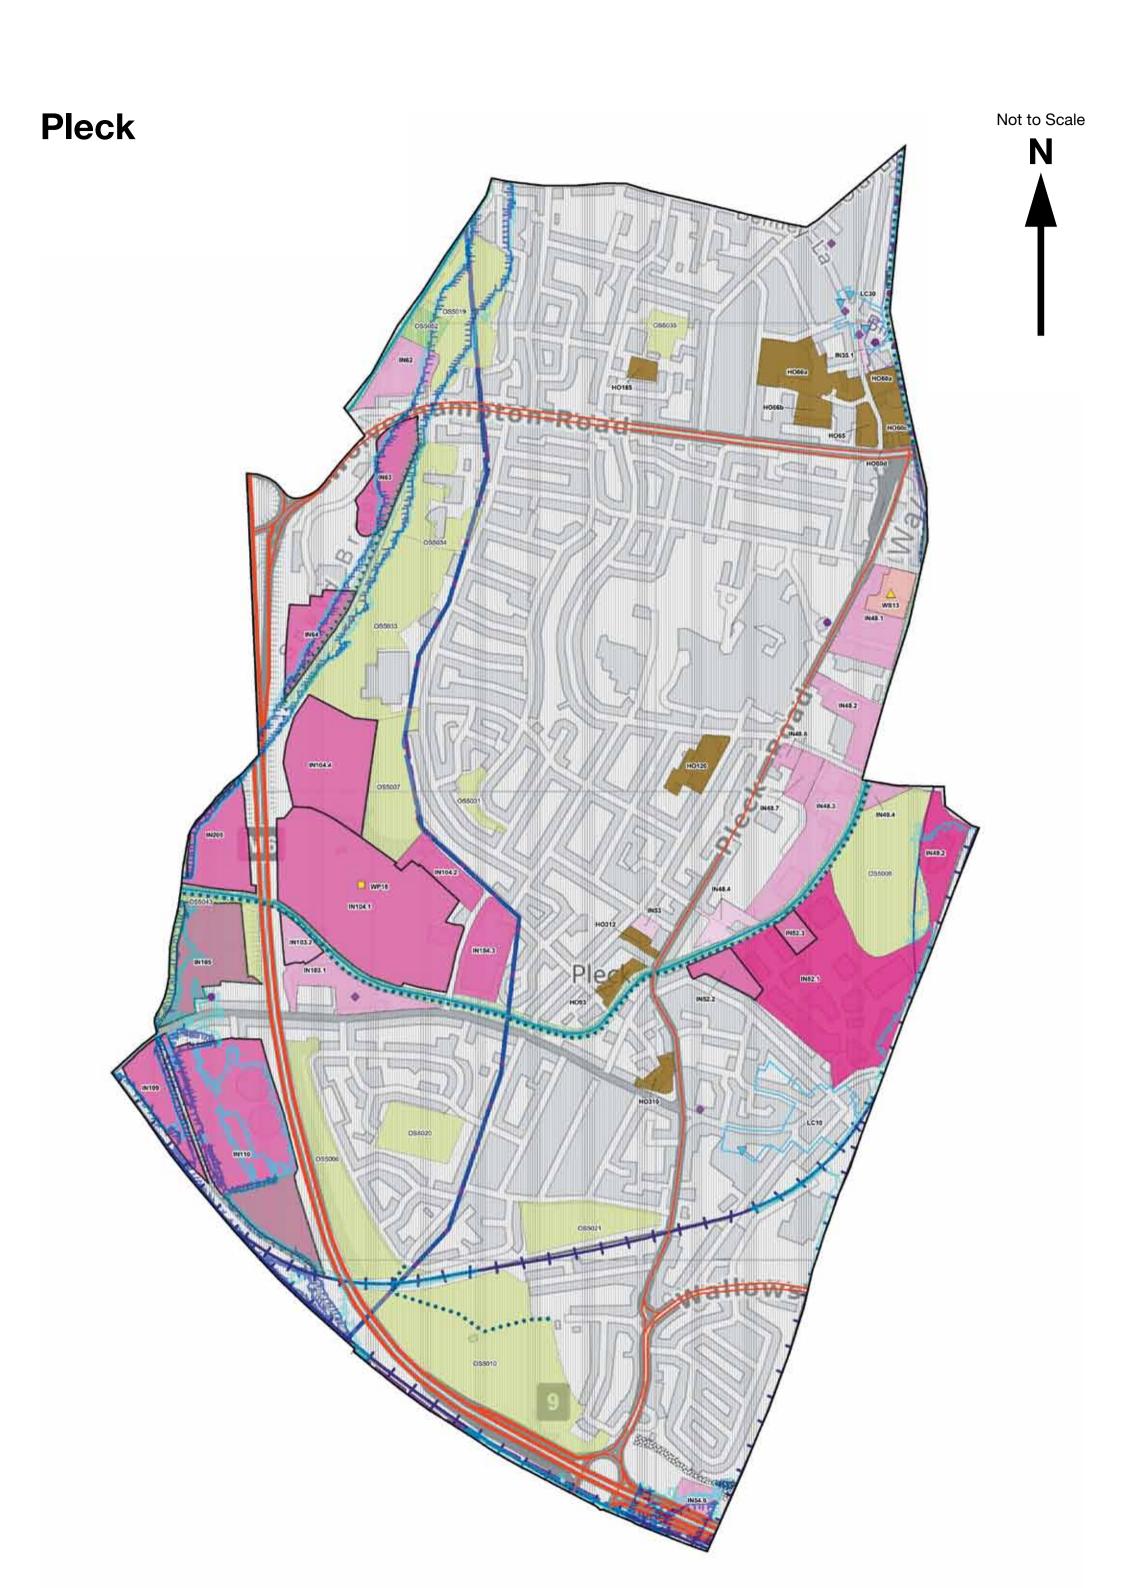

| Map Number | Ward Maps                       |
|------------|---------------------------------|
| 1          | Aldridge Central and South      |
| 2          | Aldridge North and Walsall Wood |
| 3          | Bentley and Darlaston North     |
| 4          | Birchills Leamore               |
| 5          | Blakenall                       |
| 6          | Bloxwich East                   |
| 7          | Bloxwich West                   |
| 8          | Brownhills                      |
| 9          | Darlaston South                 |
| 10         | Paddock                         |
| 11         | Palfrey                         |
| 12         | Pelsall                         |
| 13         | Pheasey Park Farm               |
| 14         | Pleck                           |
| 15         | Rushall - Shelfield             |
| 16         | Short Heath                     |
| 17         | St. Matthews                    |
| 18         | Streetly                        |
| 19         | Willenhall North                |
| 20         | Willenhall South                |