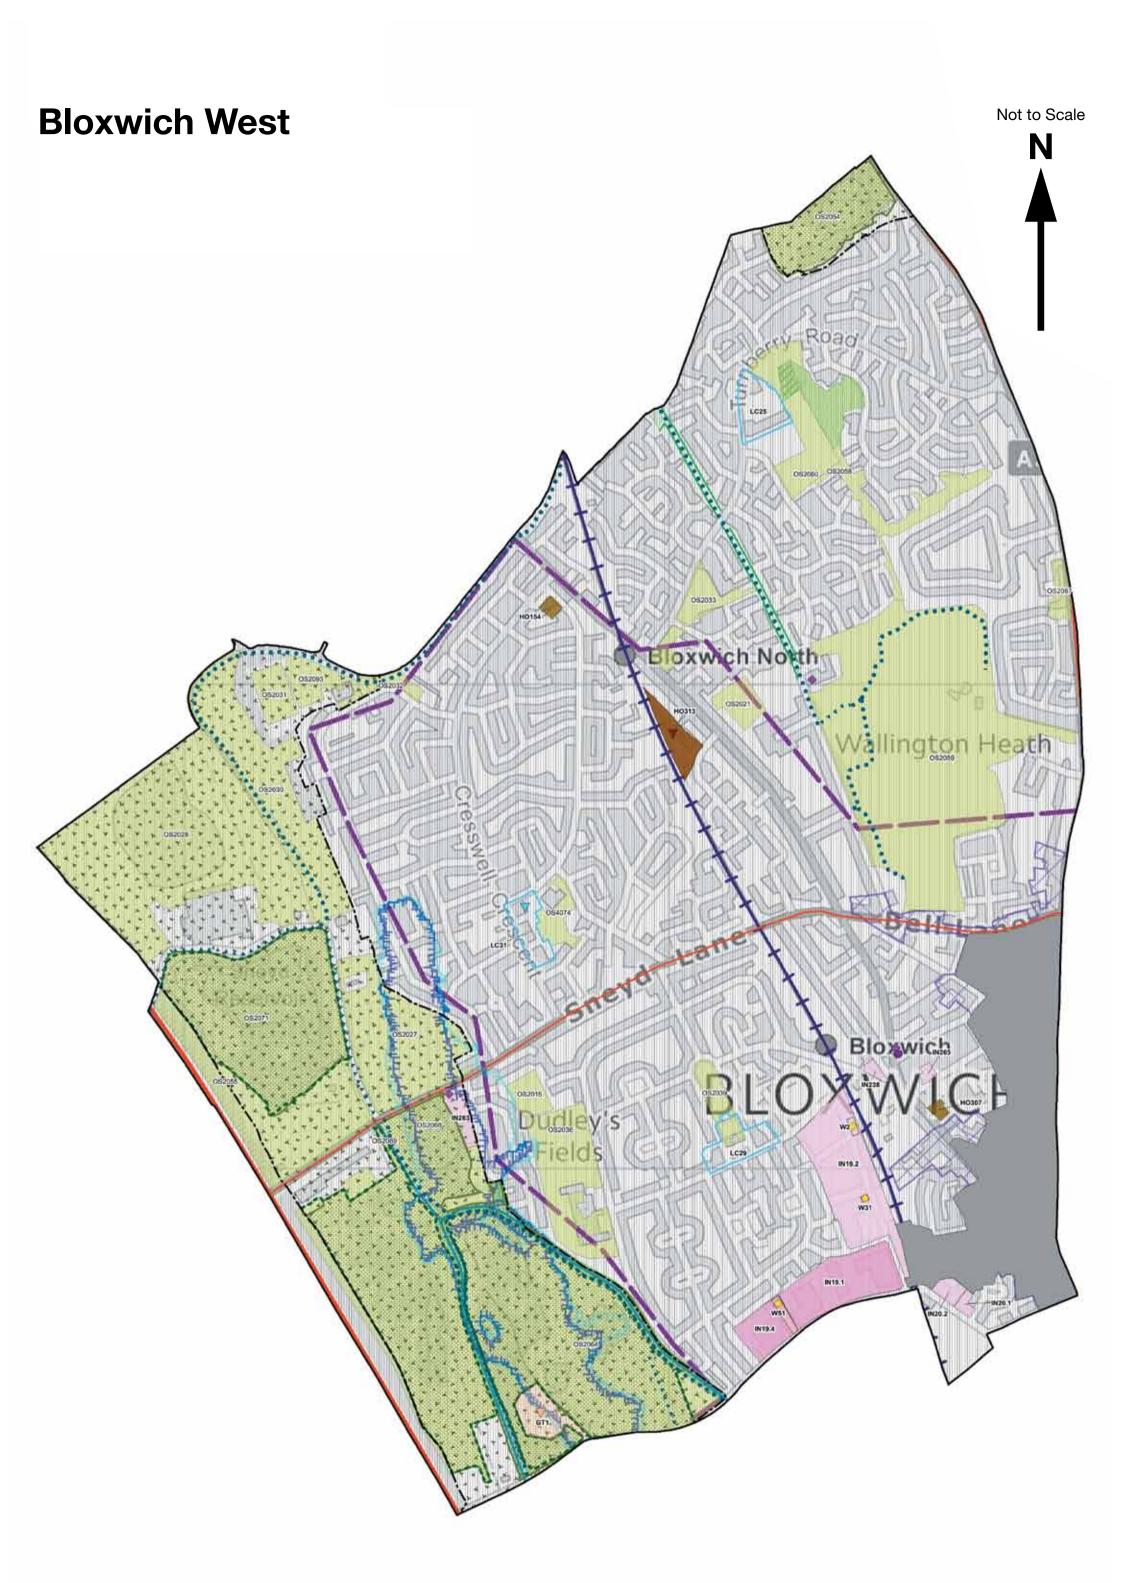

| Map Number | Ward Maps                       |
|------------|---------------------------------|
| 1          | Aldridge Central and South      |
| 2          | Aldridge North and Walsall Wood |
| 3          | Bentley and Darlaston North     |
| 4          | Birchills Leamore               |
| 5          | Blakenall                       |
| 6          | Bloxwich East                   |
| 7          | Bloxwich West                   |
| 8          | Brownhills                      |
| 9          | Darlaston South                 |
| 10         | Paddock                         |
| 11         | Palfrey                         |
| 12         | Pelsall                         |
| 13         | Pheasey Park Farm               |
| 14         | Pleck                           |
| 15         | Rushall - Shelfield             |
| 16         | Short Heath                     |
| 17         | St. Matthews                    |
| 18         | Streetly                        |
| 19         | Willenhall North                |
| 20         | Willenhall South                |