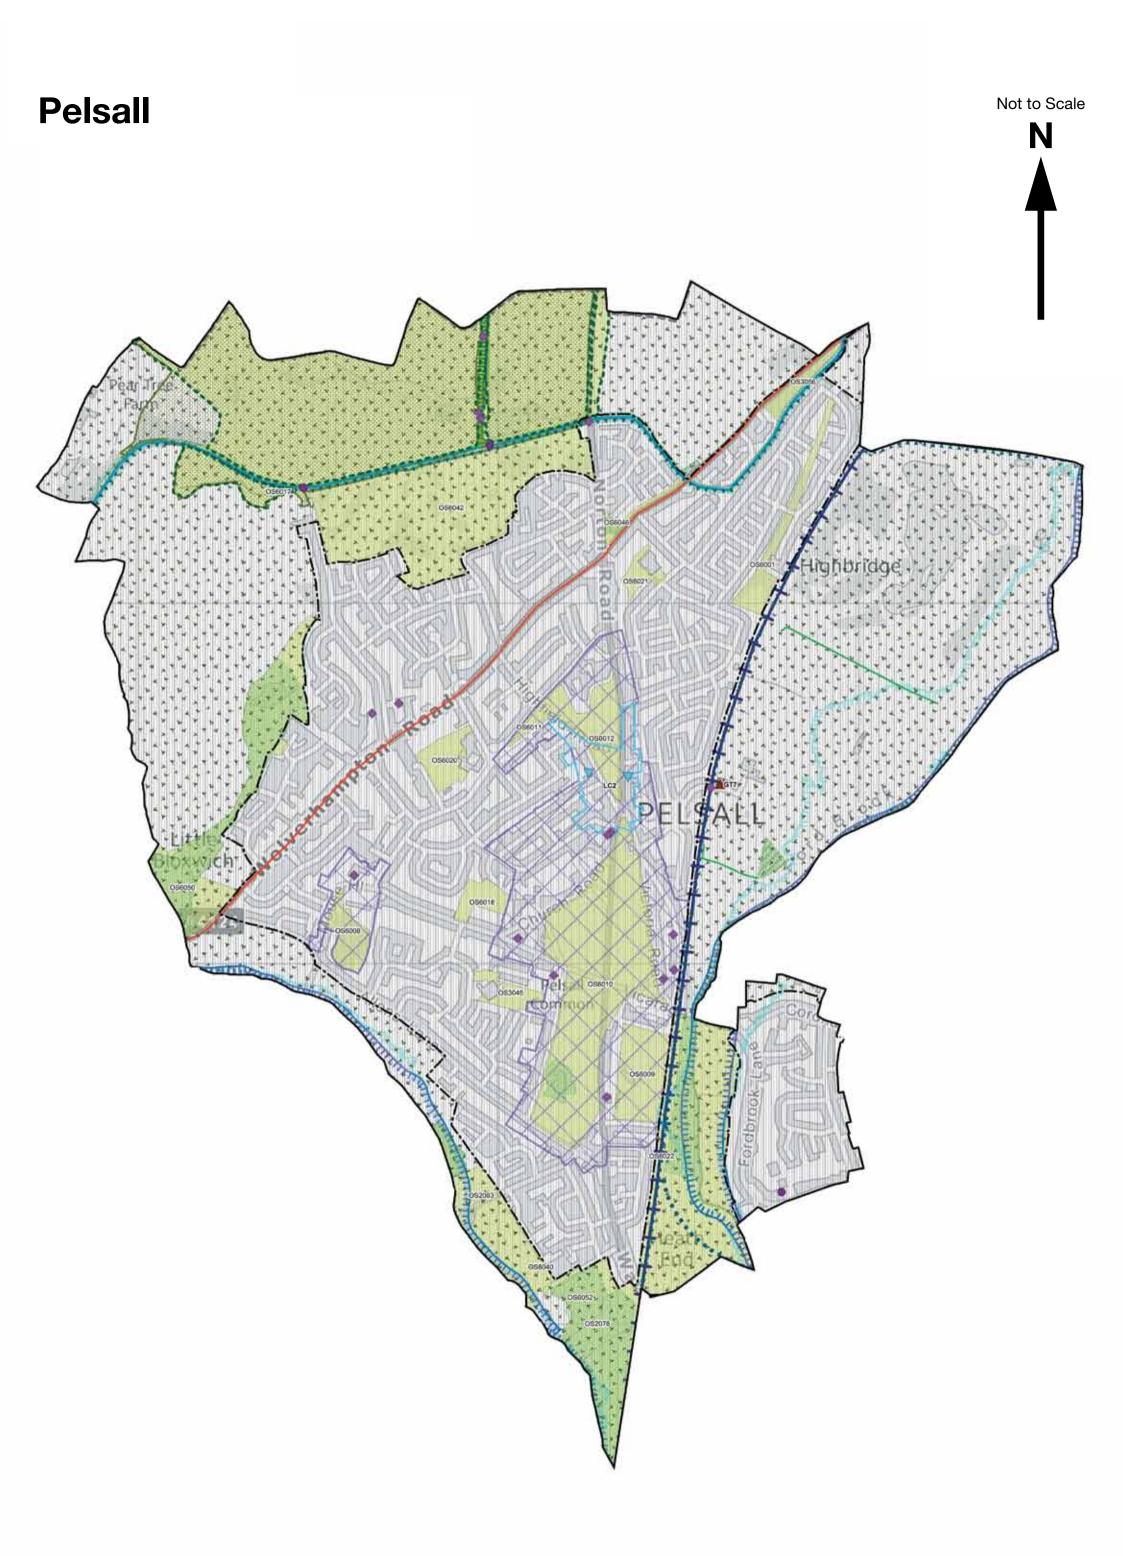

| Map Number | Ward Maps                       |
|------------|---------------------------------|
| 1          | Aldridge Central and South      |
| 2          | Aldridge North and Walsall Wood |
| 3          | Bentley and Darlaston North     |
| 4          | Birchills Leamore               |
| 5          | Blakenall                       |
| 6          | Bloxwich East                   |
| 7          | Bloxwich West                   |
| 8          | Brownhills                      |
| 9          | Darlaston South                 |
| 10         | Paddock                         |
| 11         | Palfrey                         |
| 12         | Pelsall                         |
| 13         | Pheasey Park Farm               |
| 14         | Pleck                           |
| 15         | Rushall - Shelfield             |
| 16         | Short Heath                     |
| 17         | St. Matthews                    |
| 18         | Streetly                        |
| 19         | Willenhall North                |
| 20         | Willenhall South                |