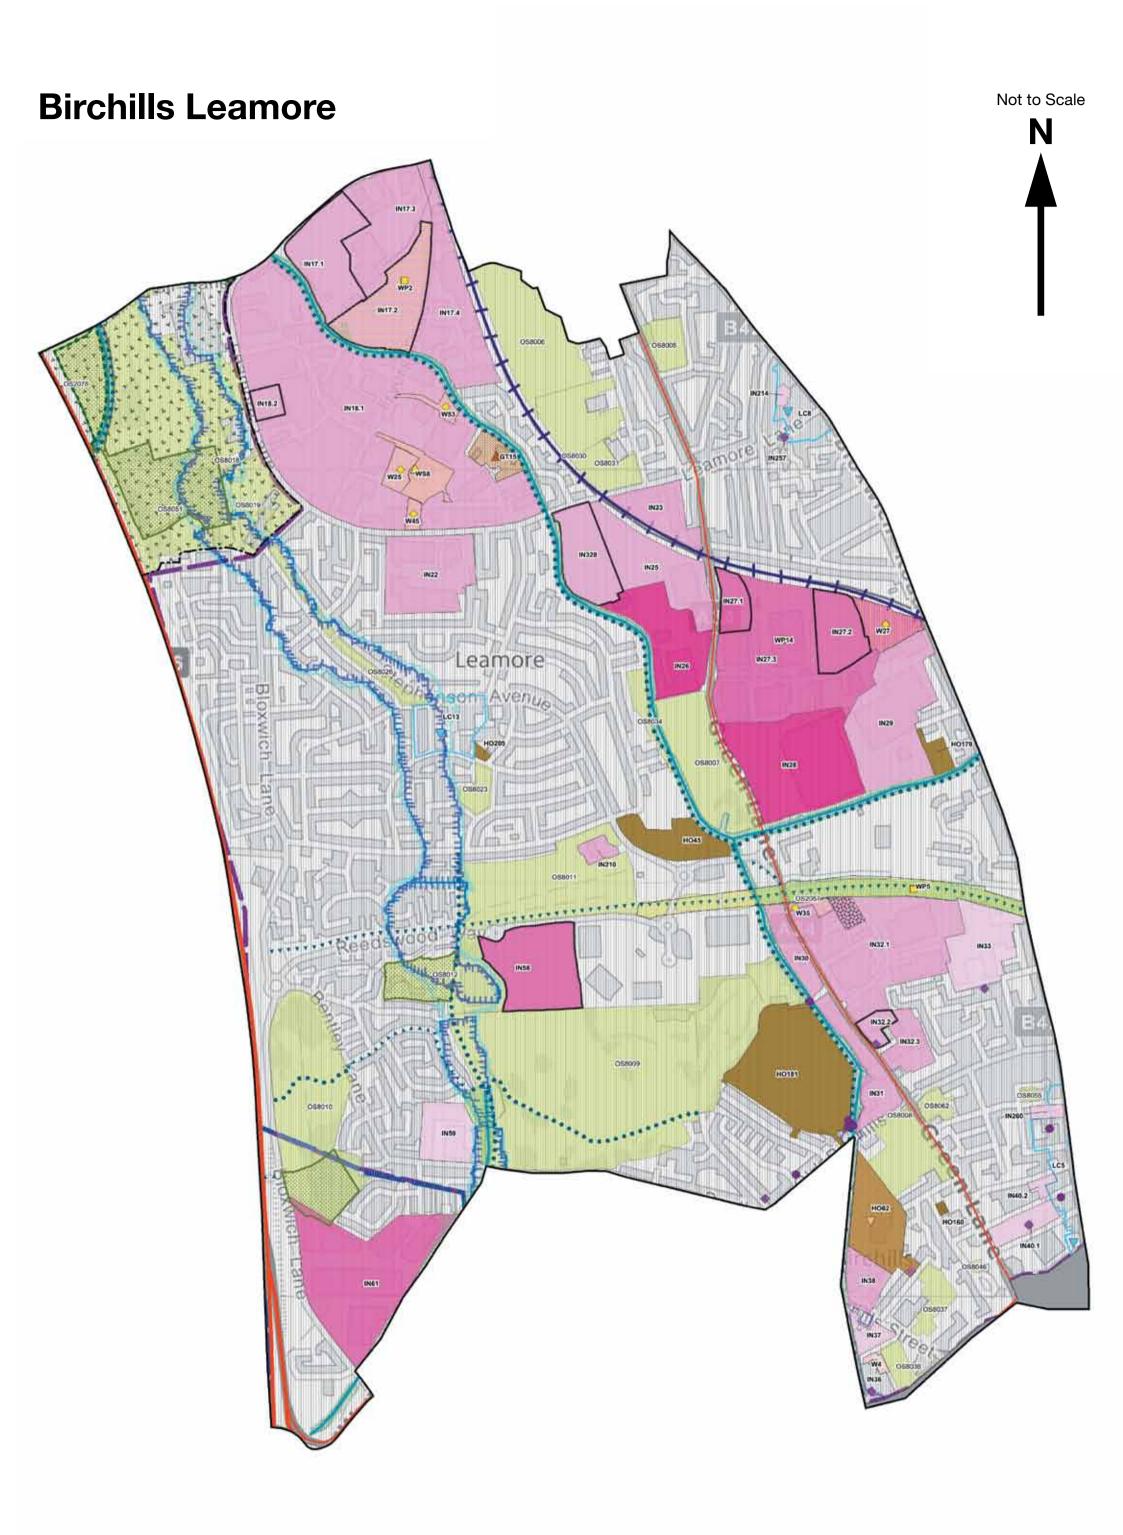

| Map Number | Ward Maps                       |
|------------|---------------------------------|
| 1          | Aldridge Central and South      |
| 2          | Aldridge North and Walsall Wood |
| 3          | Bentley and Darlaston North     |
| 4          | Birchills Leamore               |
| 5          | Blakenall                       |
| 6          | Bloxwich East                   |
| 7          | Bloxwich West                   |
| 8          | Brownhills                      |
| 9          | Darlaston South                 |
| 10         | Paddock                         |
| 11         | Palfrey                         |
| 12         | Pelsall                         |
| 13         | Pheasey Park Farm               |
| 14         | Pleck                           |
| 15         | Rushall - Shelfield             |
| 16         | Short Heath                     |
| 17         | St. Matthews                    |
| 18         | Streetly                        |
| 19         | Willenhall North                |
| 20         | Willenhall South                |