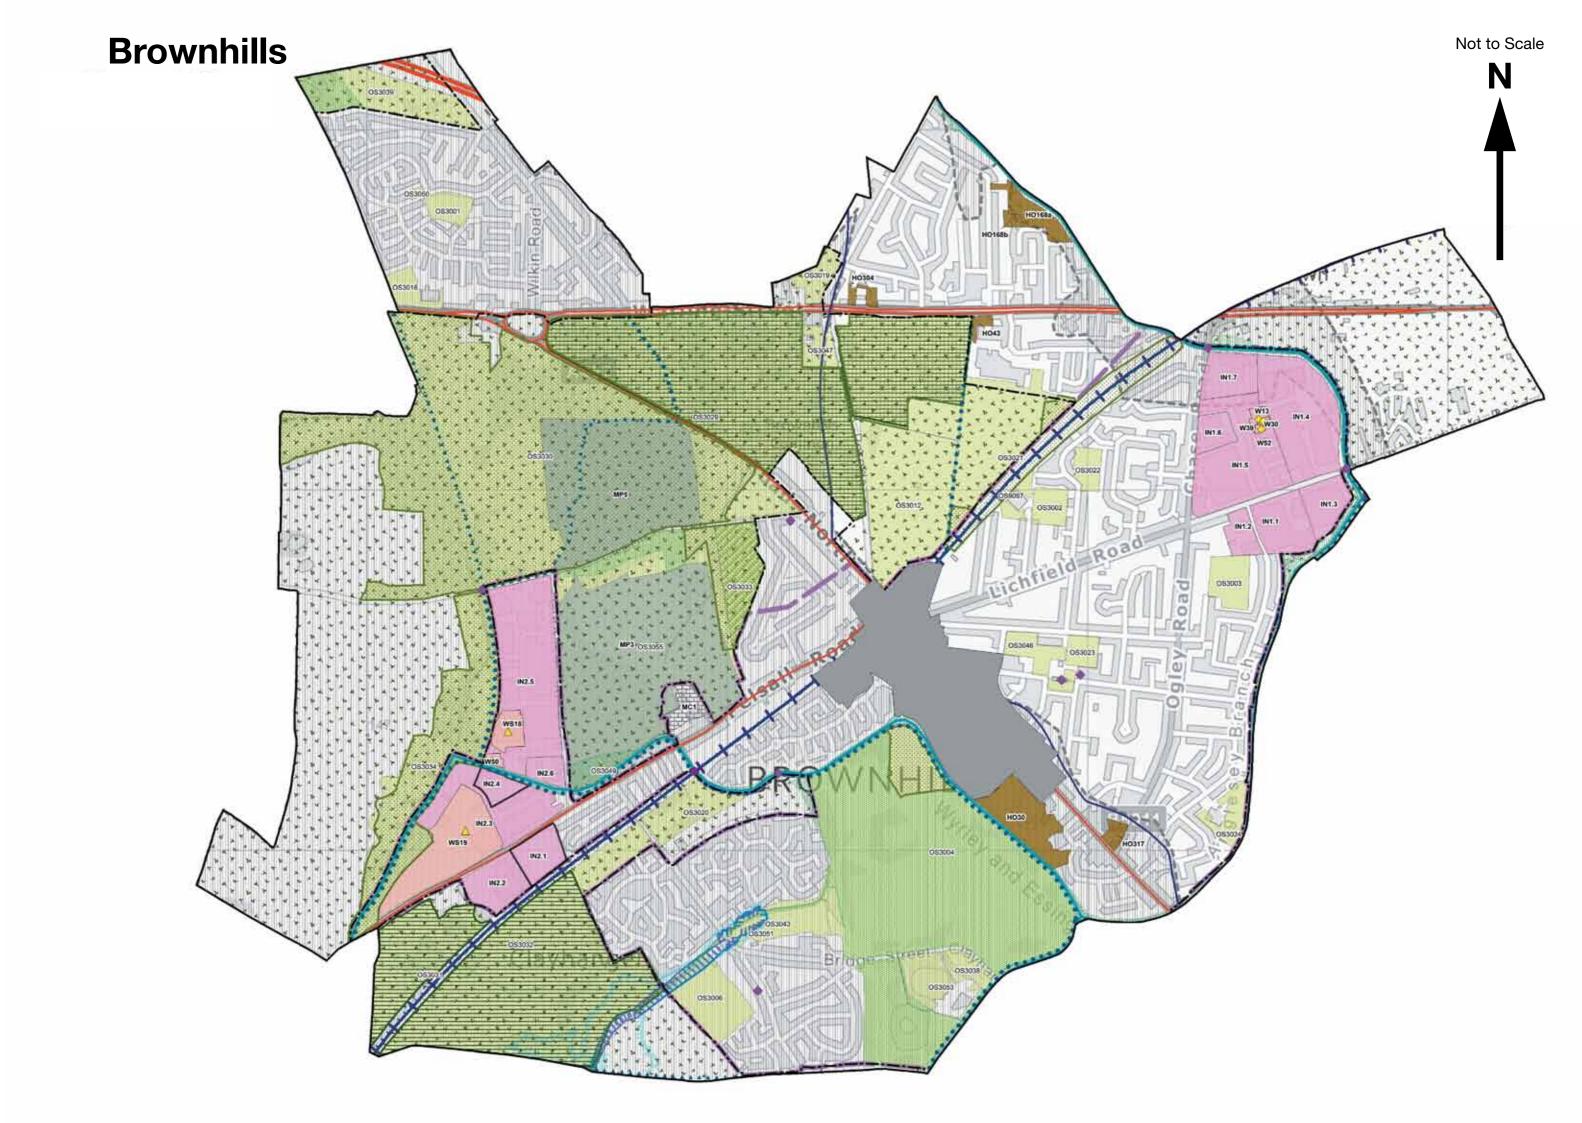

| Map Number | Ward Maps                       |
|------------|---------------------------------|
| 1          | Aldridge Central and South      |
| 2          | Aldridge North and Walsall Wood |
| 3          | Bentley and Darlaston North     |
| 4          | Birchills Leamore               |
| 5          | Blakenall                       |
| 6          | Bloxwich East                   |
| 7          | Bloxwich West                   |
| 8          | Brownhills                      |
| 9          | Darlaston South                 |
| 10         | Paddock                         |
| 11         | Palfrey                         |
| 12         | Pelsall                         |
| 13         | Pheasey Park Farm               |
| 14         | Pleck                           |
| 15         | Rushall - Shelfield             |
| 16         | Short Heath                     |
| 17         | St. Matthews                    |
| 18         | Streetly                        |
| 19         | Willenhall North                |
| 20         | Willenhall South                |