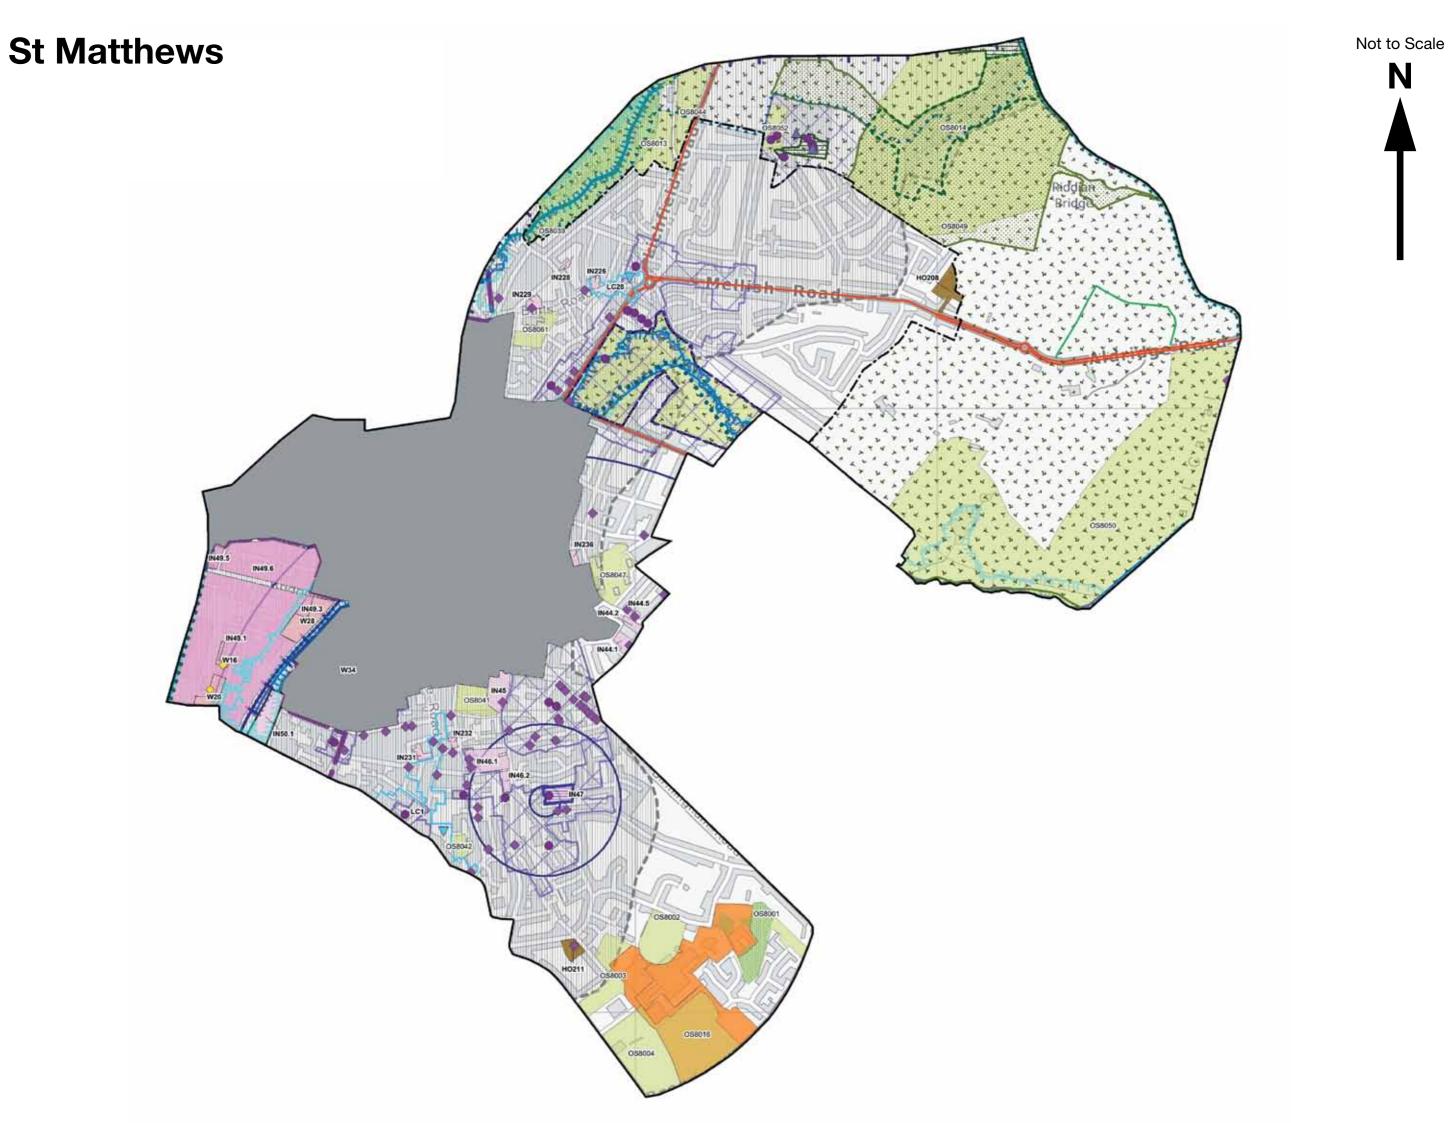

| Map Number | Ward Maps                       |
|------------|---------------------------------|
| 1          | Aldridge Central and South      |
| 2          | Aldridge North and Walsall Wood |
| 3          | Bentley and Darlaston North     |
| 4          | Birchills Leamore               |
| 5          | Blakenall                       |
| 6          | Bloxwich East                   |
| 7          | Bloxwich West                   |
| 8          | Brownhills                      |
| 9          | Darlaston South                 |
| 10         | Paddock                         |
| 11         | Palfrey                         |
| 12         | Pelsall                         |
| 13         | Pheasey Park Farm               |
| 14         | Pleck                           |
| 15         | Rushall - Shelfield             |
| 16         | Short Heath                     |
| 17         | St. Matthews                    |
| 18         | Streetly                        |
| 19         | Willenhall North                |
| 20         | Willenhall South                |