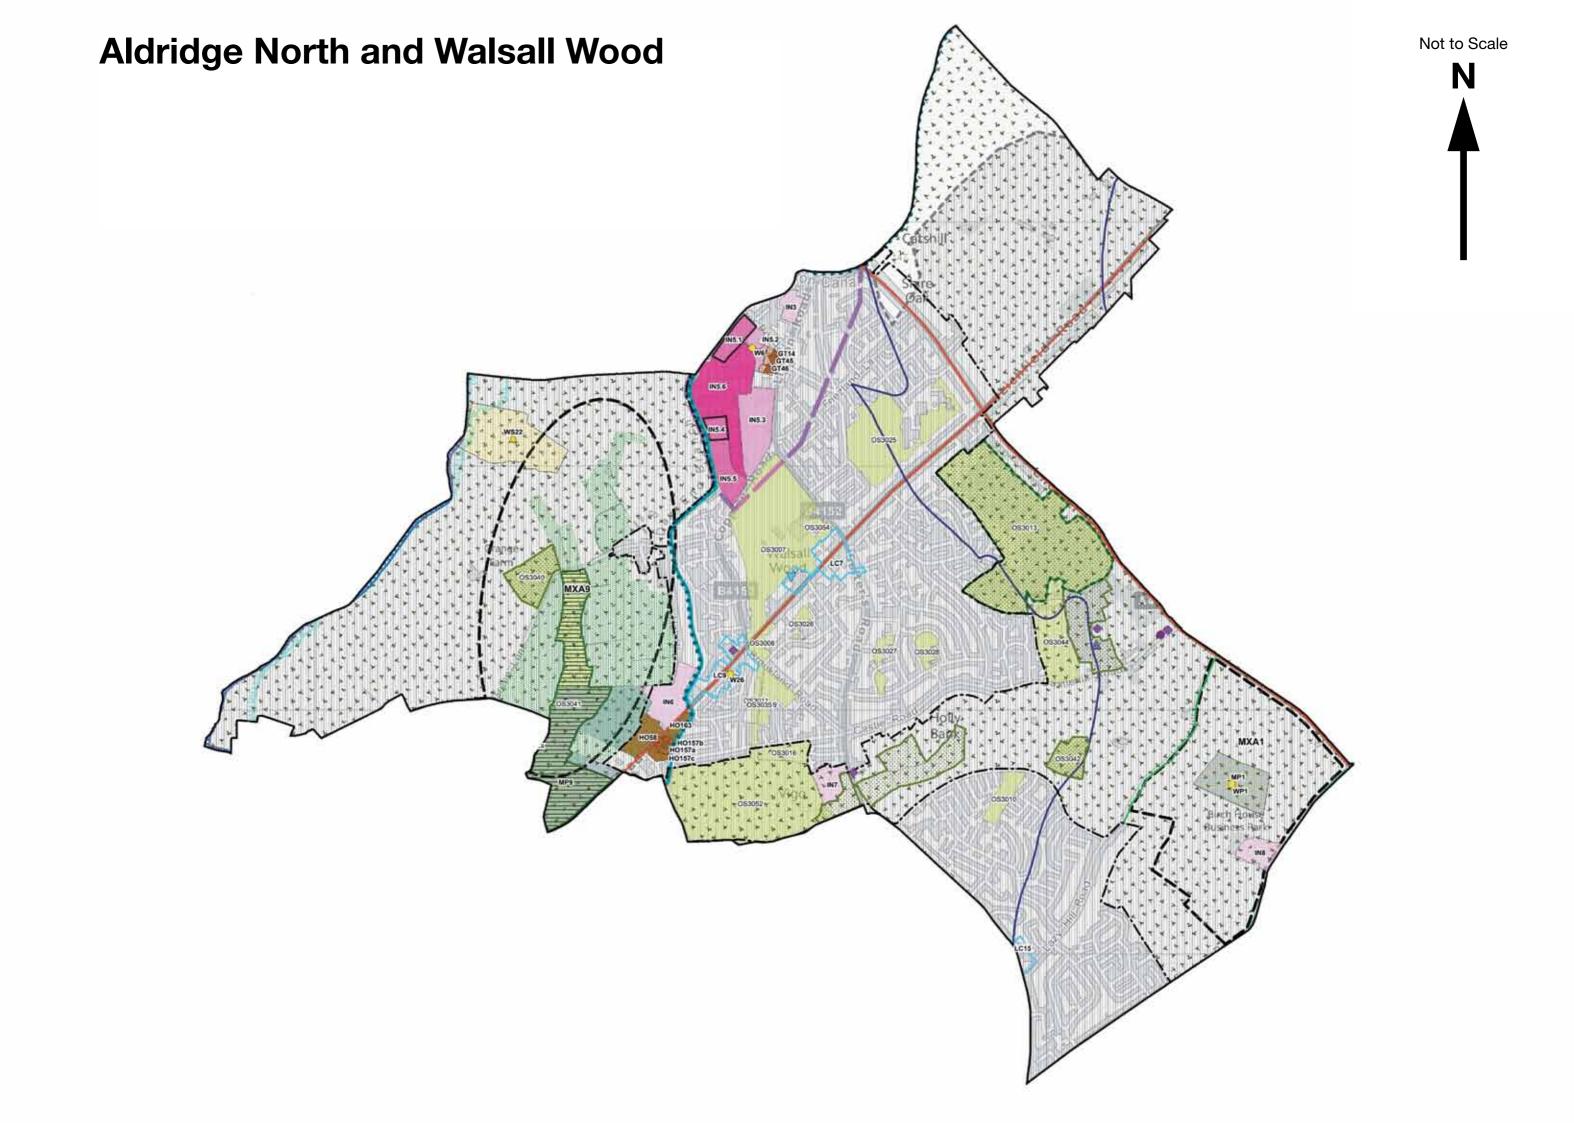

| Map Number | Ward Maps                       |
|------------|---------------------------------|
| 1          | Aldridge Central and South      |
| 2          | Aldridge North and Walsall Wood |
| 3          | Bentley and Darlaston North     |
| 4          | Birchills Leamore               |
| 5          | Blakenall                       |
| 6          | Bloxwich East                   |
| 7          | Bloxwich West                   |
| 8          | Brownhills                      |
| 9          | Darlaston South                 |
| 10         | Paddock                         |
| 11         | Palfrey                         |
| 12         | Pelsall                         |
| 13         | Pheasey Park Farm               |
| 14         | Pleck                           |
| 15         | Rushall - Shelfield             |
| 16         | Short Heath                     |
| 17         | St. Matthews                    |
| 18         | Streetly                        |
| 19         | Willenhall North                |
| 20         | Willenhall South                |