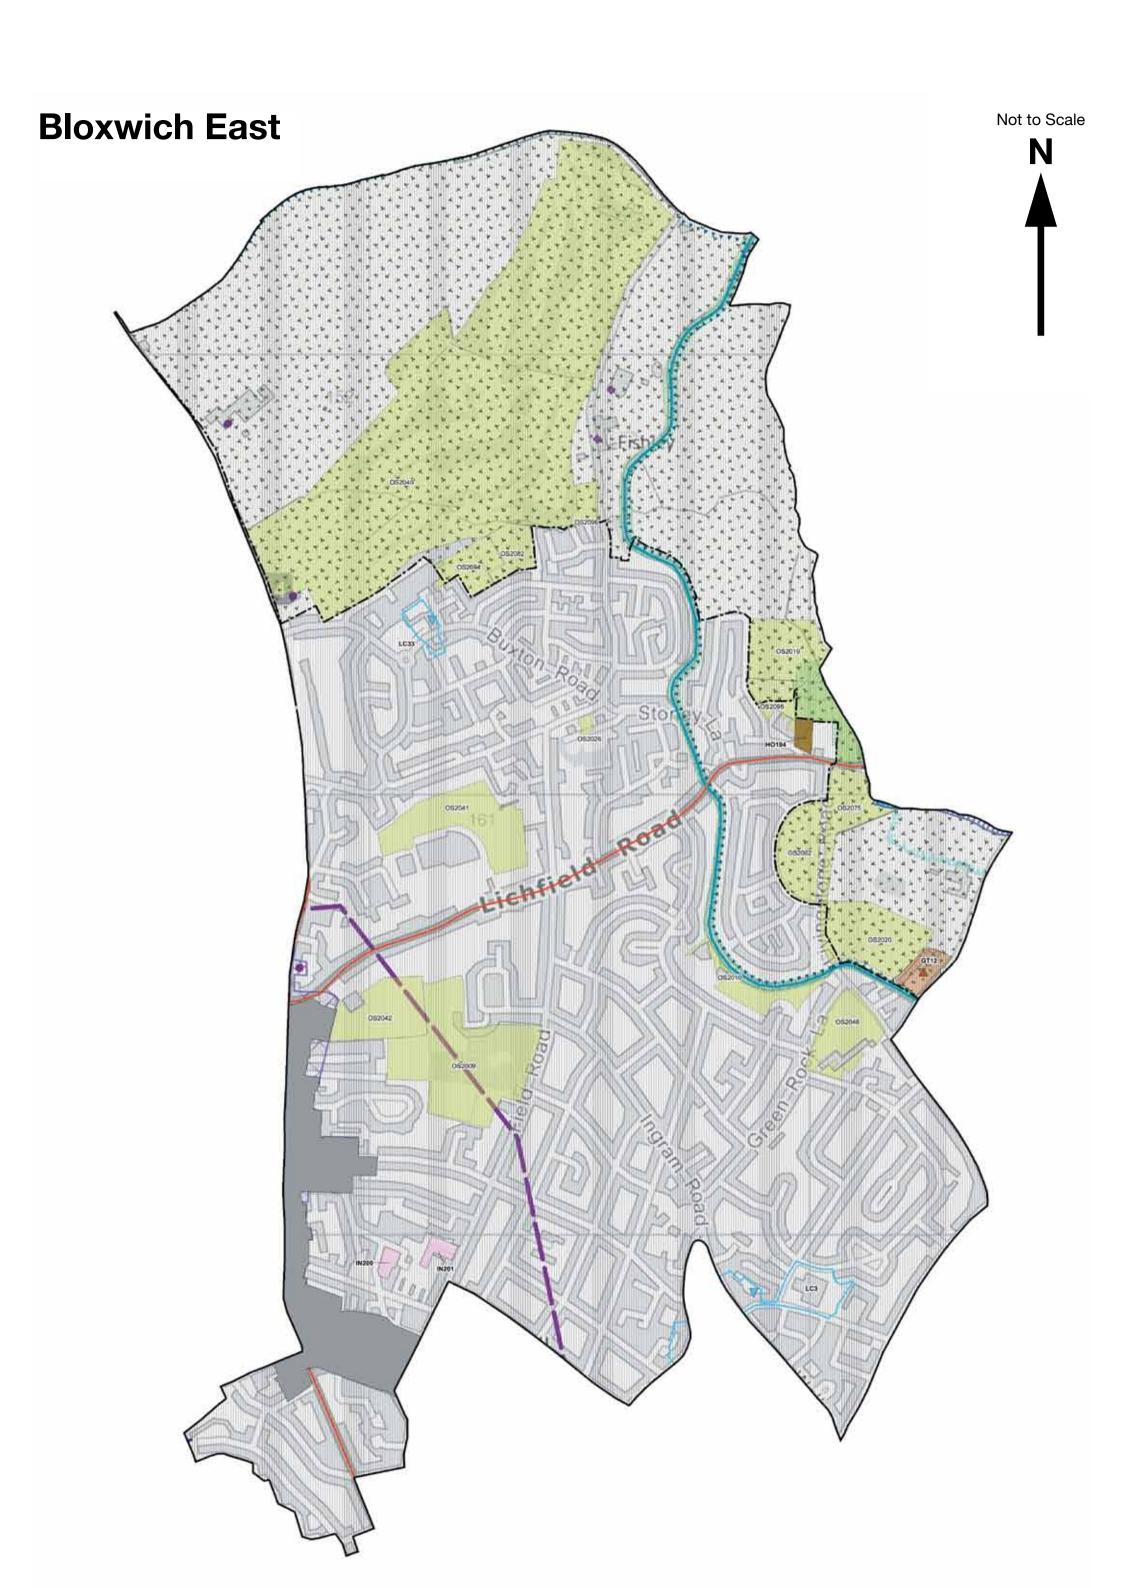

| Map Number | Ward Maps                       |
|------------|---------------------------------|
| 1          | Aldridge Central and South      |
| 2          | Aldridge North and Walsall Wood |
| 3          | Bentley and Darlaston North     |
| 4          | Birchills Leamore               |
| 5          | Blakenall                       |
| 6          | Bloxwich East                   |
| 7          | Bloxwich West                   |
| 8          | Brownhills                      |
| 9          | Darlaston South                 |
| 10         | Paddock                         |
| 11         | Palfrey                         |
| 12         | Pelsall                         |
| 13         | Pheasey Park Farm               |
| 14         | Pleck                           |
| 15         | Rushall - Shelfield             |
| 16         | Short Heath                     |
| 17         | St. Matthews                    |
| 18         | Streetly                        |
| 19         | Willenhall North                |
| 20         | Willenhall South                |