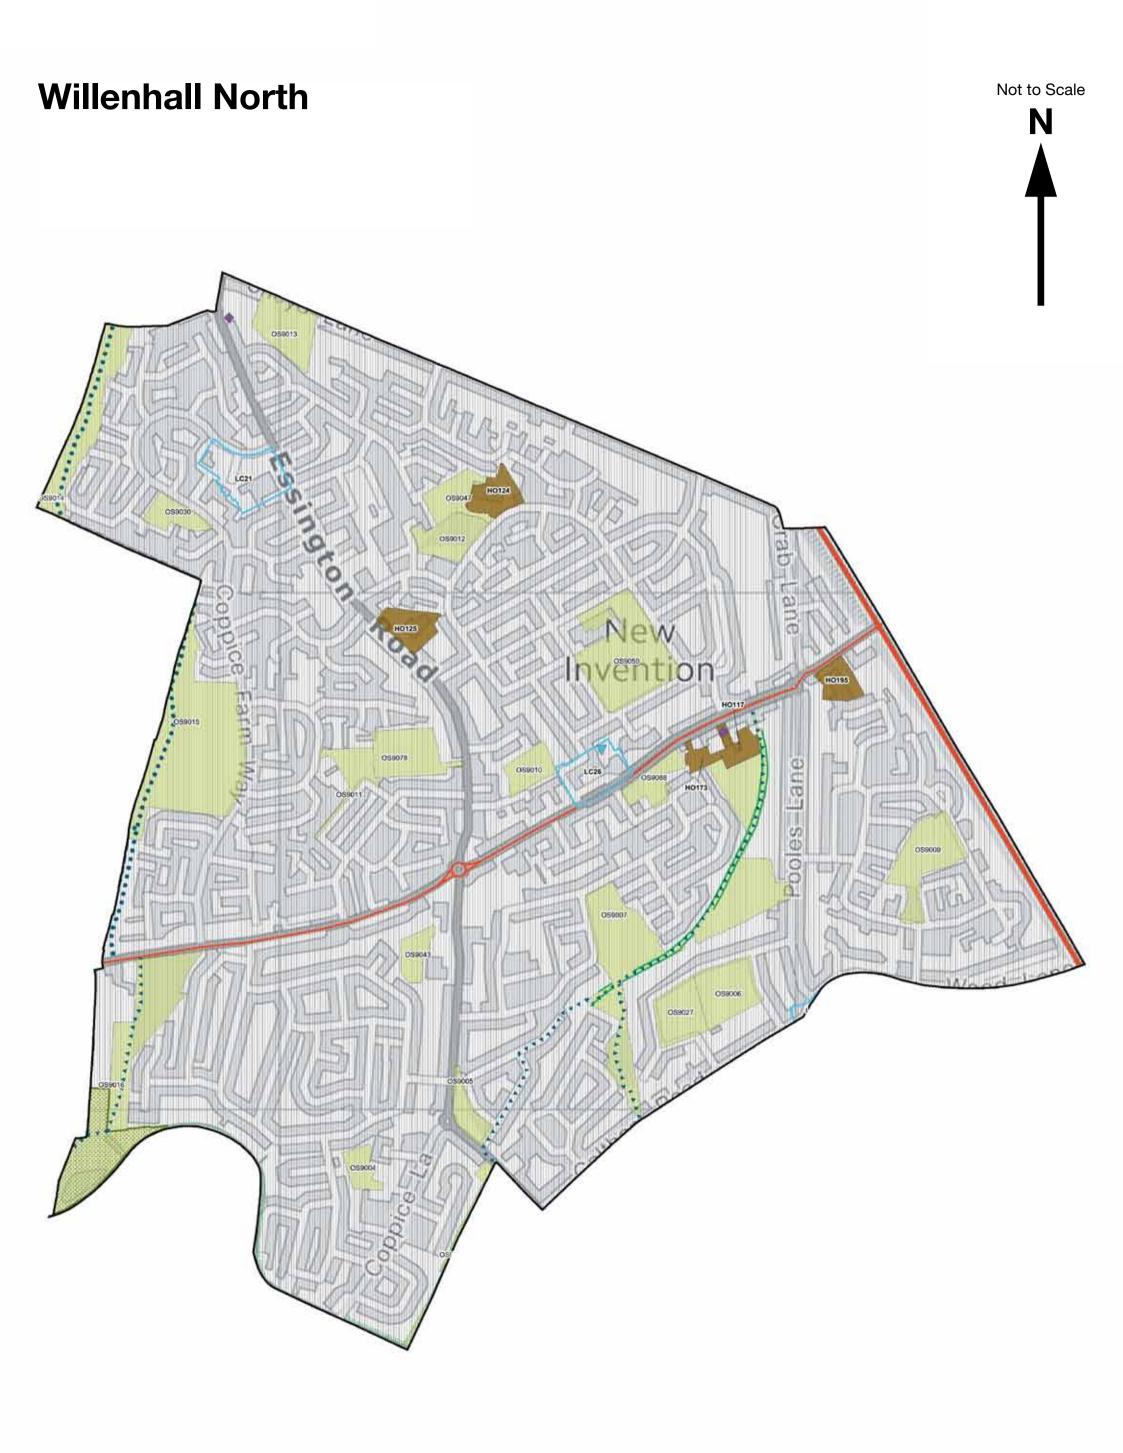

| Map Number | Ward Maps                       |
|------------|---------------------------------|
| 1          | Aldridge Central and South      |
| 2          | Aldridge North and Walsall Wood |
| 3          | Bentley and Darlaston North     |
| 4          | Birchills Leamore               |
| 5          | Blakenall                       |
| 6          | Bloxwich East                   |
| 7          | Bloxwich West                   |
| 8          | Brownhills                      |
| 9          | Darlaston South                 |
| 10         | Paddock                         |
| 11         | Palfrey                         |
| 12         | Pelsall                         |
| 13         | Pheasey Park Farm               |
| 14         | Pleck                           |
| 15         | Rushall - Shelfield             |
| 16         | Short Heath                     |
| 17         | St. Matthews                    |
| 18         | Streetly                        |
| 19         | Willenhall North                |
| 20         | Willenhall South                |