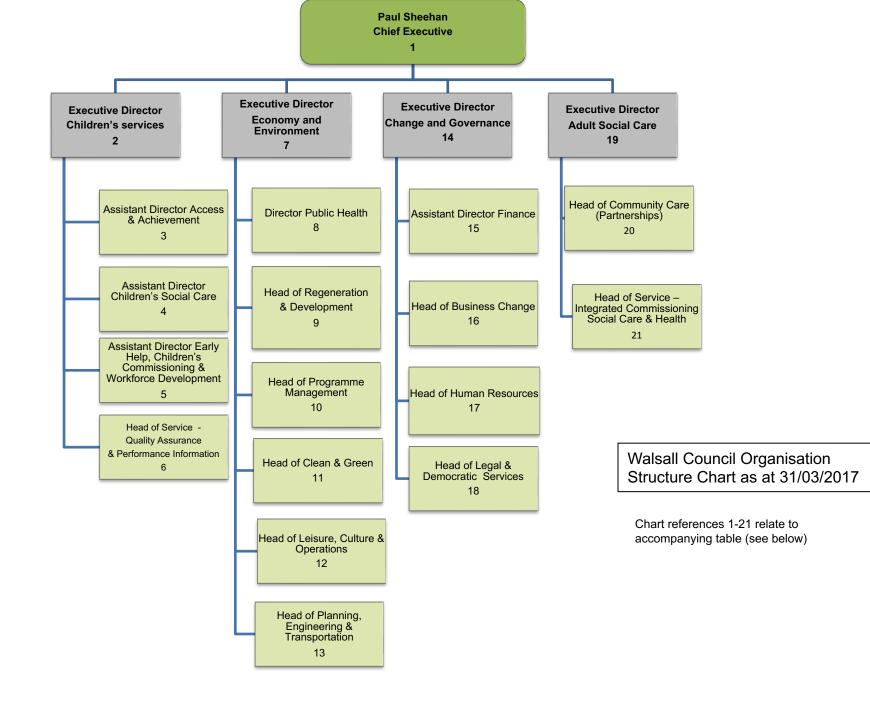

| ChartReference | ApplicableDate | Level | Job role                                               | Name            | Grade     | OrganisatonalUnit        | Service                            | ContractType   | ContactDetails | SalaryBand    | MaximunSalary | Vacancy               |
|----------------|----------------|-------|--------------------------------------------------------|-----------------|-----------|--------------------------|------------------------------------|----------------|----------------|---------------|---------------|-----------------------|
| 1              |                |       |                                                        |                 | Chief     | Chief Executive          |                                    | Permanent      | 01922 652006   | 195000-200000 | £196,214      |                       |
|                | 31/03/2017     | 1     | Chief Executive                                        | Paul Sheehan    | Executive |                          | not applicable                     |                |                |               |               | no                    |
| 2              |                |       |                                                        |                 | Executive | Children's Services      |                                    | Permanent      | 01922 652035   | 115000-120000 | £118,358      |                       |
|                | 31/03/2017     | 2     | Executive Director - Children's Services               | Not Required    |           |                          | Children's Services                |                |                |               |               | no                    |
| 3              |                |       | Assistant Director - Access &                          |                 | Assistant | Children's Services      |                                    | Permanent      | 01922 652895   | 90000-100000  | £90,550       |                       |
|                | 31/03/2017     | 3     | Achievement                                            | Not Required    |           |                          | Access & Achievement               |                |                |               |               | no                    |
| 4              |                |       |                                                        |                 | Assistant | Children's Services      |                                    | Permanent      | 01922 652756   | 90000-100000  | £90,550       |                       |
|                | 31/03/2017     | 3     | Assistant Director - Children's Social Care            | Not Required    |           |                          | Childrens Social Care              |                |                |               |               | no                    |
| 5              |                |       | Assistant Directory, Early Hale, Childrenda            |                 | Assistant | Children's Services      | Fash Hala Childrenda               | Permanent      | 01922 654599   | 80000-95000   | £90,550       |                       |
|                |                |       | Assistant Director - Early Help, Children's            |                 | Director  |                          | Early Help, Children's             |                |                |               |               |                       |
|                | 24/02/2017     | 2     | Commissioning & Workforce                              | Net De suiter d |           |                          | Commissioning &                    |                |                |               |               |                       |
| 6              | 31/03/2017     | 3     | Development                                            | Not Required    | G15       |                          | Workforce Development              |                | 01922 658320   | 70000-75000   | 674 070       | no                    |
| b              |                |       | Used of Convine Quality Assurance 8                    |                 | G12       | Children's Services      | Quality Assurance &<br>Performance | Permanent      | 01922 658320   | /0000-/5000   | £71,870       |                       |
|                | 21/02/2017     | 2     | Head of Service Quality Assurance &                    | Net De suize d  |           |                          |                                    |                |                |               |               |                       |
| 7              | 31/03/2017     | 3     | Performance Management                                 | Not Required    | Evecutive | Economy &                | Management<br>Economy and          | Dormorent      | 01922 652004   | 115000-120000 | £118,358      | vacant                |
| /              | 21/02/2017     | 2     | Executive Director - Economy and                       |                 | Executive |                          | Economy and                        | Permanent      | 01922 652004   | 115000-120000 | £118,358      |                       |
| 8              | 31/03/2017     | 2     | Environment<br>Director of Public Health and Community | Not Required    | Assistant | Environment              | Environment<br>Public Health and   | De merce en et | 04000 (50750   | 90000-100000  | 000 550       | no                    |
| 8              | 21/02/2017     | 2     | ,                                                      |                 |           | Economy &                |                                    | Permanent      | 01922 653752   | 90000-100000  | £90,550       |                       |
| 9              | 31/03/2017     | 3     | Protection                                             | Not Required    | G16       | Environment              | Community Protection               | Do more a su t | 04000 65 4700  | 70000 75000   | 674.057       | no                    |
| 9              | 31/03/2017     | 2     | Used of Decomposition and Development                  |                 | G16       | Economy &                | Regeneration and                   | Permanent      | 01922 654723   | 70000-75000   | £74,857       |                       |
| 10             | 31/03/2017     | 3     | Head of Regeneration and Development                   | Not Required    | G16       | Environment              | Development                        | Dormonont      | 01000 (54770   | 70000-75000   | 674 057       | no                    |
| 10             | 31/03/2017     | 2     | Line d of Decommon Monogoment                          |                 | G16       | Economy &<br>Environment | Programme                          | Permanent      | 01922 654772   | /0000-/5000   | £74,857       |                       |
| 11             | 31/03/2017     | 3     | Head of Programme Management                           | Not Required    | G16       |                          | Management                         | Dormonont      | 01033 (54201   | 70000-75000   | 674 057       | no                    |
| 11             | 31/03/2017     | 3     | Head of Clean and Green                                | Not Required    |           | Economy &<br>Environment | Clean and Green                    | Permanent      | 01922 654201   | /0000-/5000   | £74,857       |                       |
| 12             | 31/03/2017     | 3     | Head of Clean and Green                                | Not Required    | G16       |                          |                                    | Dormonont      | 01033 (50330   | 70000 75000   | 674 057       | no                    |
| 12             | 31/03/2017     | 3     | Head of Leisure, Culture and Operations                | Not Required    | GID       | Economy &<br>Environment | Leisure, Culture and<br>Operations | Permanent      | 01922 650339   | 70000-75000   | £74,857       | 20                    |
| 13             | 51/05/2017     | 5     | Head of Planning, Engineering and                      | Not Required    | G16       | Economy &                | Planning, Engineering              | Permanent      | 01922 654696   | 70000-75000   | £74,857       | no                    |
| 15             | 31/03/2017     | 3     | Transportation                                         | Not Required    | 010       | Environment              | and Transportation                 | Permanent      | 01922 034090   | 70000-75000   | 1/4,03/       | 20                    |
| 14             | 51/05/2017     | 5     | Transportation                                         | Not Required    | Executive | Change &                 |                                    | Permanent      | 01922 655601   | 115000-120000 | £118,358      | vacant post currently |
| 14             |                |       | Executive Director - Change &                          |                 | Director  | Governance               |                                    | Fernanent      | 01922 055001   | 113000-120000 | 1110,550      | filled through an     |
|                | 31/03/2017     | 2     | Governance                                             | Not Required    | Director  | Governance               | Change & Governance                |                |                |               |               | agency arrangement    |
| 15             | 51/05/2017     |       | Governance                                             | Not Required    | Assistant | Change &                 | change & Governalice               | Permanent      | 01922 652322   | 90000-100000  | £90,550       | agency an angement    |
| 13             | 31/03/2017     | 3     | Assistant Director - Finance                           | Not Required    |           | Governance               | Finance                            | reinanent      | 01322 032322   | 20000-100000  | 150,550       | no                    |
| 16             | 51/05/201/     | 5     | Nosistant Director - I mance                           | Not nequiled    | Assistant | Change &                 | i mance                            | Permanent      | 07792 920257   | 90000-100000  | £90,550       |                       |
| 10             | 31/03/2017     | 3     | Head of Business Change                                | Not Required    |           | Governance               | Business Change                    | i cimalent     | 5,152 520251   | 2000-10000    | 1.50,550      | no                    |
| 17             | 51/05/201/     | 5     | inclusion business change                              |                 | Assistant | Change &                 | business change                    | Permanent      | 01922 655601   | 90000-100000  | £90,550       |                       |
| 1/             | 31/03/2017     | 3     | Head of Human Resources                                | Not Required    |           | Governance               | Human Resources                    | reinanent      | 01322 033001   | 20000-100000  | 150,550       | vacant                |
| 18             | 51/03/201/     | 3     |                                                        | not nequired    | Assistant | Change &                 | Legal & Democratic                 | Permanent      | 01922 654822   | 90000-100000  | £90,550       | vacant                |
| 10             | 31/03/2017     | 2     | Head of Legal & Democratic Services                    | Not Required    |           | Governance               | Services                           | i cilialicit   | 01522 054022   | 20000-100000  | 190,000       | no                    |
| 19             | 51/03/201/     | 3     | nead of Legal & Demotratic Services                    | not nequired    | Executive | Adult Social Care        | SCIVICES                           | Permanent      | 01922 654710   | 115000-120000 | £118,358      |                       |
| 15             | 31/03/2017     | 2     | Executive Director - Adults Social Care                | Not Required    |           | , autour social care     | Adults Social Care                 | i cilianent    | 01922 034710   | 113000-120000 | 1110,550      | no                    |
| 20             | 51/05/2017     |       | Executive Director - Addits Social Care                | Not Required    | Assistant | Adult Social Care        | Community Care                     | Permanent      | 01922 650563   | 85000-95000   | £90,550       |                       |
| 20             | 31/03/2017     | 3     | Head of Community Care (Partnerships)                  | Not Required    |           |                          | (Partnerships)                     | i cimalent     | 01022 000000   | 0000-90000    | 1.50,550      | no                    |
| 21             | 51/05/2017     | 3     | Head of Integrated Commissioning Social                |                 | Assistant | Adult Social Care        | Integrated                         | Permanent      | 01922 654710   | 80000-95000   | £90,550       |                       |
| 21             | 31/03/2017     | 2     | Care & Health                                          | Not Required    |           |                          | Commissioning Social               | reinanent      | 01322 0347 10  | 5000-33000    | 150,550       | no                    |
| l              | 51/05/2017     | з     |                                                        | Inor Required   | Director  |                          | commissioning social               | 1              |                | 1             |               | IIIU                  |