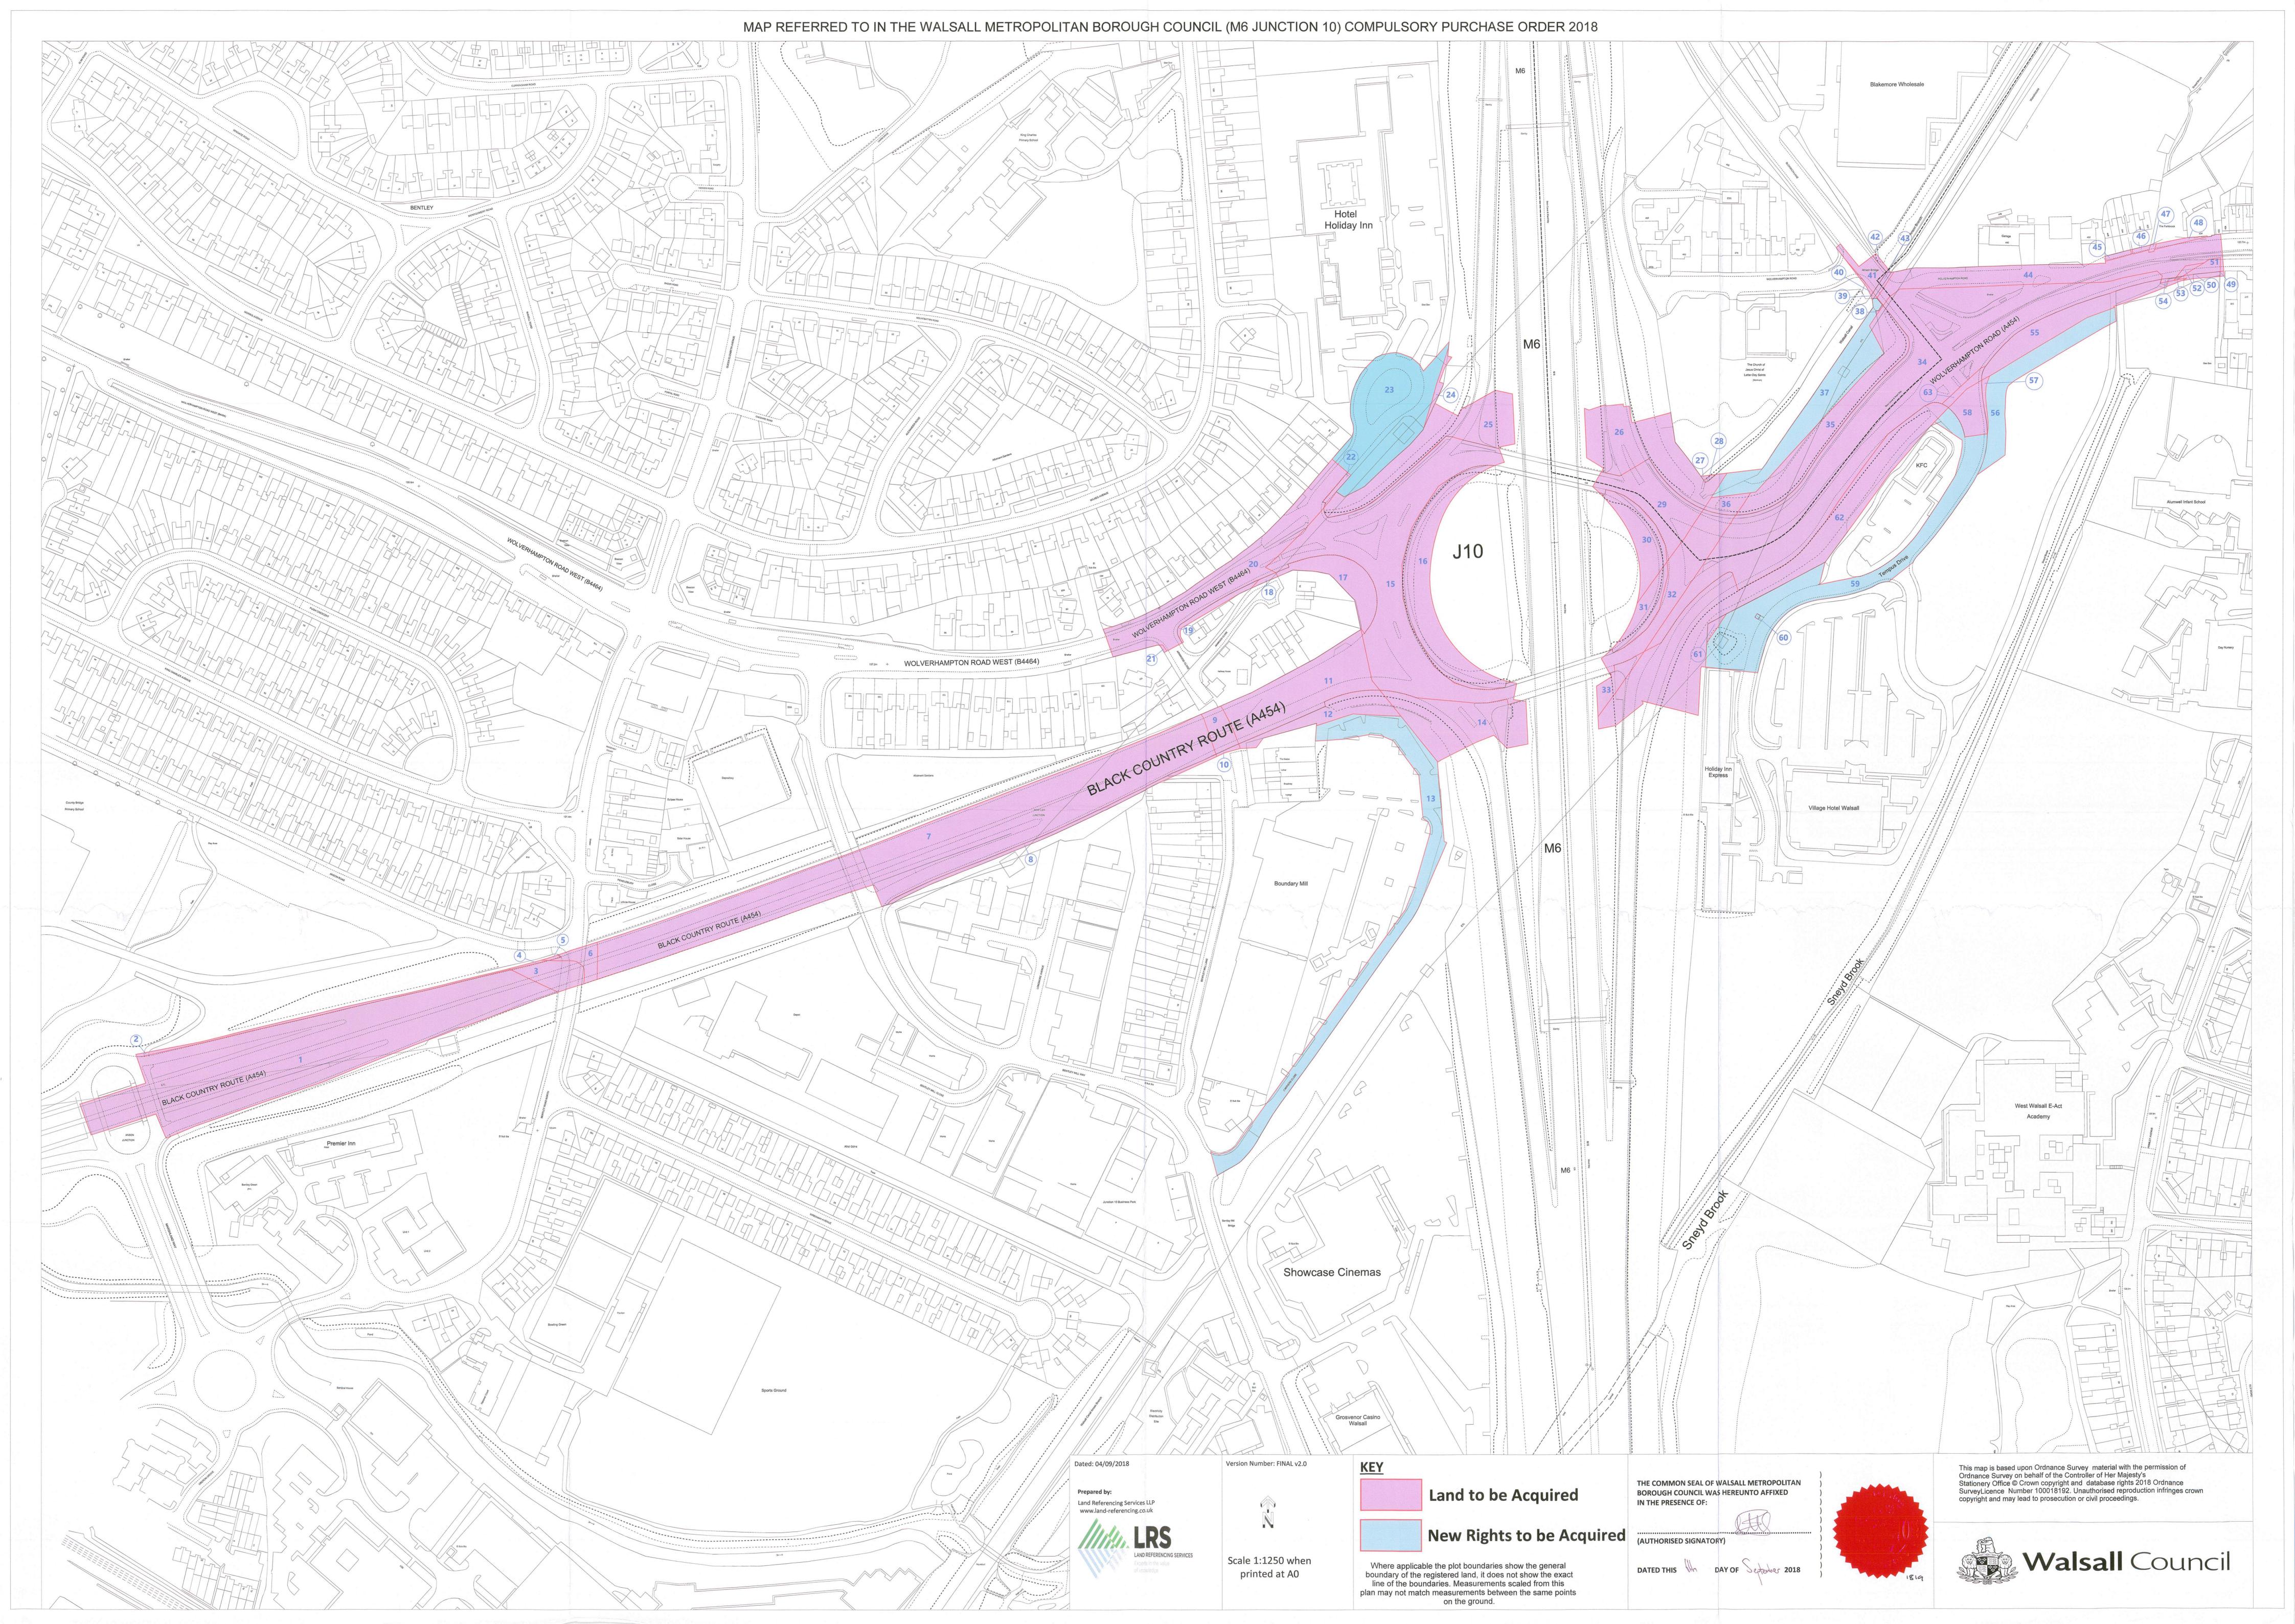

The Black Country Route (A454)

Wolverhampton Road (A454)

Wolverhampton Road West (B4464)

**Tempus Drive** 

**Bloxwich Lane** 

Wolverhampton Road West (unclassified) and

Arnwood Close all in Walsall

- 1.4 the improvement or development of frontages to the above mentioned existing highways or of the land adjoining or adjacent thereto; and
- 1.5 mitigating the adverse effect which the existence or use of the highways proposed to be constructed or improved will have on the surroundings thereof.
- the map hereinafter mentioned and the rights which are specified in the said Schedule over the land which is described therein and is delineated and shown coloured blue on the said map. The map aforesaid is a map, prepared in duplicate, sealed with the Common Seal of the acquiring authority and marked "Map referred to in The Walsall Metropolitan Borough Council Compulsory Purchase Order 2018". One duplicate of the map is deposited in the offices of the acquiring authority and the other is deposited in the offices of the Secretary of State for Transport. 2. The land authorised to be purchased compulsorily under this order is the land which is described in the Schedule hereto and is delineated and shown coloured pink on
- 3. Parts II and III of Schedule 2 to the Acquisition of Land Act 1981 are hereby incorporated with this order subject to the modification that references in the said Parts of the said Schedule to the undertaking shall be construed as references to any building or work constructed or to be constructed on that part of the land authorised to be purchased or, as the case may be, on the land over which new rights are authorised to be acquired. べら レコストラン う

| Number on | Extent, description and situation of                                                                                                                                                                                     | Qualifying persons under section 12(2)(a) of the Acquisition of Land Act 1981 - name and address                            | ction 12(2)(a) of the Acquisi | tion of Land Act 1981 - na                      | me and address                                                                                          |
|-----------|--------------------------------------------------------------------------------------------------------------------------------------------------------------------------------------------------------------------------|-----------------------------------------------------------------------------------------------------------------------------|-------------------------------|-------------------------------------------------|---------------------------------------------------------------------------------------------------------|
| (1)       | (2)                                                                                                                                                                                                                      | Owners or reputed owners                                                                                                    | Lessees or reputed lessees    | Tenants or reputed tenants (other than lessees) | Occupiers                                                                                               |
| _         |                                                                                                                                                                                                                          | Walsall Metropolitan Borough Council Civic Centre Danwall Street                                                            | Ĩ                             | ı                                               | Walsall Metropolitan Borough Council Civic Centre Danwall Street                                        |
|           | Route (A454) situated between Anson Junction above and Bentley Road North, except those owned by the acquiring authority                                                                                                 | Walsall WS1 1TP (Registered Proprietor: The County Council of West Midlands)                                                |                               |                                                 | Walsall<br>WS1 1TP<br>(as highway authority)                                                            |
| 2         | All interests in 267 square metres of land, highway and embankment situated to the North of Anson Junction and the Black Country Route (A454) and water apparatus beneath, except those owned by the acquiring authority | Walsall Metropolitan Borough Council Civic Centre Darwall Street Walsall WS1 1TP (Registered Proprietor: The County Council | Ţ                             | l                                               | Walsall Metropolitan Borough Council Civic Centre Darwall Street Walsall WS1 1TP                        |
| ω         | All interests in 623 square metres of land and adopted highway known as Bentley Road North and adopted highway known                                                                                                     | Severn Trent Water Limited 2 St. Johns Street Coventry                                                                      | I                             | I                                               | Severn Trent Water Limited 2 St. Johns Street Coventry                                                  |
|           | beneath and water apparatus beneath situated South East of Bentley Road North, except those owned by the acquiring authority                                                                                             | Walsall Metropolitan Borough Council Civic Centre Darwall Street Walsall WS1 1TP (presumed owner)                           |                               |                                                 | Walsall Metropolitan Borough Council Civic Centre Darwall Street Walsall WS1 1TP (as highway authority) |
|           |                                                                                                                                                                                                                          | Unknown (mines and minerals are excepted)                                                                                   |                               |                                                 |                                                                                                         |

| Number on | Extent, descri                                                                                                                                                                                                                                          | Qualifying persons under section 12(2)(a) of the Acquisition of Land Act 1981 - name and address          | ction 12(2)(a) of the Acquisi | tion of Land Act 1981 - na                      | me and address                                                                                          |
|-----------|---------------------------------------------------------------------------------------------------------------------------------------------------------------------------------------------------------------------------------------------------------|-----------------------------------------------------------------------------------------------------------|-------------------------------|-------------------------------------------------|---------------------------------------------------------------------------------------------------------|
| (1)       | the land (2)                                                                                                                                                                                                                                            | Owners or reputed owners                                                                                  | Lessees or reputed lessees    | Tenants or reputed tenants (other than lessees) | Occupiers                                                                                               |
| 4         | sts in 25 square metres of land er apparatus beneath situated ast of 12 Bentley Road North hose owned by the acquiring                                                                                                                                  | Severn Trent Water Limited 2 St. Johns Street Coventry CV1 2LZ                                            | I                             | 1                                               | Severn Trent Water Limited 2 St. Johns Street Coventry CV1 2LZ                                          |
|           | authority                                                                                                                                                                                                                                               | Walsall Metropolitan Borough Council Civic Centre Darwall Street Walsall WS1 1TP (presumed owner) Unknown |                               |                                                 | Walsall Metropolitan Borough Council Civic Centre Darwall Street Walsall WS1 1TP (as highway authority) |
| ഗ         | All interests in 16 square metres of land situated South East of 12 Bentley Road North except those owned by the acquiring authority                                                                                                                    | Severn Trent Water Limited 2 St. Johns Street Coventry CV1 2LZ                                            | I                             | I                                               | Severn Trent Water Limited 2 St. Johns Street Coventry CV1 2LZ                                          |
|           |                                                                                                                                                                                                                                                         | Walsall Metropolitan Borough Council Civic Centre Darwall Street Walsall WS1 1TP (presumed owner) Unknown |                               |                                                 | Walsall Metropolitan Borough Council Civic Centre Darwall Street Walsall WS1 1TP (as highway authority) |
| 6         | All interests in 335 square metres of land and adopted highway known as the Black Country Route (A454) and public adopted highway beneath known as Bentley Road North South East of 12 Bentley Road North except those owned by the acquiring authority | Walsall Metropolitan Borough Council Civic Centre Darwall Street Walsall WS1 1TP (presumed owner) Unknown | ī                             | I                                               | Walsall Metropolitan Borough Council Civic Centre Darwall Street Walsall WS1 1TP (as highway authority) |
|           |                                                                                                                                                                                                                                                         |                                                                                                           |                               |                                                 |                                                                                                         |

| Number on | Extent, description and situation of                                                                                                                                                                          | Qualifying persons under section                                                                          | ction 12(2)(a) of the Acquisi | 12(2)(a) of the Acquisition of Land Act 1981 - name and address | me and address                                                                                          |
|-----------|---------------------------------------------------------------------------------------------------------------------------------------------------------------------------------------------------------------|-----------------------------------------------------------------------------------------------------------|-------------------------------|-----------------------------------------------------------------|---------------------------------------------------------------------------------------------------------|
| (1)       | the land (2)                                                                                                                                                                                                  | Owners or reputed owners                                                                                  | Lessees or reputed lessees    | Tenants or reputed tenants (other than lessees)                 | Occupiers                                                                                               |
| 7         | square metres of ghway, slip road, yhway, slip road, e Black Country Bentley Mill Way ey Road North and pt those owned by                                                                                     | Walsall Metropolitan Borough Council Civic Centre Darwall Street Walsall WS1 1TP                          | 1                             | I                                                               | Walsall Metropolitan Borough Council Civic Centre Darwall Street Walsall WS1 1TP (as highway authority) |
| ω         | All interests in 449 square metres of land All interests in 449 square metres of land situated South of Black Country Route (A454) and East of Bentley Mill Way except those owned by the acquiring authority | Walsall Metropolitan Borough Council Civic Centre Darwall Street Walsall WS1 1TP                          | ĵ                             | ſ                                                               | Walsall Metropolitan Borough Council Civic Centre Darwall Street Walsall WS1 1TP                        |
| 9         | All interests in 411 square metres of land and adopted highway known as the Black Country Route (A454) situated to the North of Bentley Mill Lane except those owned by the acquiring authority               | Walsall Metropolitan Borough Council Civic Centre Darwall Street Walsall WS1 1TP (presumed owner) Unknown | !                             | 1                                                               | Walsall Metropolitan Borough Council Civic Centre Darwall Street Walsall WS1 1TP (as highway authority) |
| 10        | All interests in 34 square metres of land situated South of Black Country Route (A454) and North West of 'The Glades' except those owned by the acquiring authority                                           | Walsall Metropolitan Borough Council Civic Centre Darwall Street Walsall WS1 1TP (presumed owner) Unknow  | I                             | l                                                               |                                                                                                         |
| 3         | All interests in 2922 square metres of land, slip road, verges and adopted highway known as the Black Country Route (A454) except those owned by the acquiring authority                                      | Walsall Metropolitan Borough Council Civic Centre Darwall Street Walsall WS1 1TP                          | I                             | I                                                               | Council Civic Centre Darwall Street Walsall WS1 1TP (as highway authority)                              |

| Number on                            | Extent, description and situation of                                                                                                                                                                                                                                                                                                                                                                                                                                  | Qualifying persons under section 12(2)(a) of the Acquisition of Land Act 1981 - name and address | ection 12(2)(a) of the Acquisit<br>(3)                                           | tion of Land Act 1981 - nan                     | ne and address                                                                                                                                                  |
|--------------------------------------|-----------------------------------------------------------------------------------------------------------------------------------------------------------------------------------------------------------------------------------------------------------------------------------------------------------------------------------------------------------------------------------------------------------------------------------------------------------------------|--------------------------------------------------------------------------------------------------|----------------------------------------------------------------------------------|-------------------------------------------------|-----------------------------------------------------------------------------------------------------------------------------------------------------------------|
| (1)                                  | (2)                                                                                                                                                                                                                                                                                                                                                                                                                                                                   | Owners or reputed owners                                                                         | Lessees or reputed lessees                                                       | Tenants or reputed tenants (other than lessees) | Occupiers                                                                                                                                                       |
| 12                                   | All interests in 973 square metres of land and motorway embankment situated to the North of Boundary Mill and The Glades, Bentley Mill Lane, except those owned by the acquiring authority                                                                                                                                                                                                                                                                            | Walsall Metropolitan Borough Council Civic Centre Darwall Street Walsall WS1 1TP                 | [                                                                                | 1                                               | 1                                                                                                                                                               |
| 13<br>(New rights to<br>be acquired) | The right of access for the purposes of construction and maintenance of a retaining structure, acoustic barrier, forming of embankment, carriageway widening and landscaping works with or without vehicles and with such plant, machinery, equipment and materials as may be necessary over 3823 square metres of land, disused mine shafts, gas pipeline, verges, part of car park and highway known as Carriers Close situated to the East of Boundary Mill Stores | Aviva Life & Pensions UK Limited c/o Lara Weaver Wellington Row York Y090 1WR                    | Libra Textiles Limited Boundary Mill Stores Head Office Vivary Way Colne BB8 9NW | 1                                               | Libra Textiles Limited Boundary Mill Stores Head Office Vivary Way Colne BB8 9NW  National Grid Gas plc 1-3 Strand London WC2N 5EH (in respect of gas pipeline) |
| 14                                   | All interests in 2426 square metres of land, embankment, slip road and motorway known as the M6 situated to the South of Junction 10                                                                                                                                                                                                                                                                                                                                  | Highways England Company Limited Bridge House 1 Walnut Tree Close Guildford Surrey GU1 4LZ       | I                                                                                | I                                               | Limited  Bridge House 1 Walnut Tree Close Guildford Surrey GU1 4LZ (as highway authority)                                                                       |

| Number on | Extent, description and situation of                                                                                                                                                       | Qualifying persons under section 12(2)(a) of the Acquisition of Land Act 1981 - name and address | ction 12(2)(a) of the Acquisi | tion of Land Act 1901 - Hai                     | alia addices                                                                                                                                                                                      |
|-----------|--------------------------------------------------------------------------------------------------------------------------------------------------------------------------------------------|--------------------------------------------------------------------------------------------------|-------------------------------|-------------------------------------------------|---------------------------------------------------------------------------------------------------------------------------------------------------------------------------------------------------|
| (1)       | (2)                                                                                                                                                                                        | Owners or reputed owners                                                                         | Lessees or reputed lessees    | Tenants or reputed tenants (other than lessees) | Occupiers                                                                                                                                                                                         |
| 15        | All interests in 7211 square metres of land, adopted highway, known as the Wolverhampton Road, verges and motorway known as Junction 10, M6, except those owned by the acquiring authority | Highways England Company Limited Bridge House 1 Walnut Tree Close Guildford Surrey GU1 4LZ       | I                             | t                                               | Walsall Metropolitan Borough Council Civic Centre Darwall Street Walsall WS1 1TP (as highway authority Highways England Company Limited Bridge House 1 Walnut Tree Close Guildford Surrey GU1 4LZ |
| 16        | All interests in 2721 square metres of land, forming part of the roundabout and motorway known as Junction 10, M6                                                                          | Highways England Company Limited Bridge House 1 Walnut Tree Close Guildford Surrey GU1 4LZ       | Ţ                             | 1                                               | Highways England Company Limited Bridge House 1 Walnut Tree Close Guildford Surrey GU1 4LZ (as highway authority)                                                                                 |
| 17        | All interests in 1018 square metres of land situated to the West of M6 Junction 10 and to the East of Arnwood Close                                                                        | Highways England Company Limited Bridge House 1 Walnut Tree Close Guildford Surrey GU1 4LZ       | T.                            | Ī                                               | Highways England Company Limited Bridge House 1 Walnut Tree Close Guildford Surrey GU1 4LZ (as highway authority)                                                                                 |

| Number on | Extent, description and situation of                                                                                                                                                                                                       | Qualifying persons under section                                                                               | 100                        | 12(2)(a) of the Acquisition of Land Act 1981 - name and address | ne and address                                                                                                 |
|-----------|--------------------------------------------------------------------------------------------------------------------------------------------------------------------------------------------------------------------------------------------|----------------------------------------------------------------------------------------------------------------|----------------------------|-----------------------------------------------------------------|----------------------------------------------------------------------------------------------------------------|
| (1)       | the land (2)                                                                                                                                                                                                                               | Owners or reputed owners                                                                                       | Lessees or reputed lessees | Tenants or reputed tenants (other than lessees)                 | Occupiers                                                                                                      |
| 18        | All interests in 45 square metres of land situated to the North of Armwood Close and to the South of Wolverhampton Road West (B4464) except those owned by the acquiring authority                                                         | Walsall Metropolitan Borough Council Civic Centre Darwall Street Walsall WS1 1TP (presumed owner)              | 1                          | Í                                                               | Walsall Metropolitan Borough Council Civic Centre Darwall Street Walsall WS1 1TP (as highway authority)        |
| 19        | All interests in 183 square metres of land situated to the front of 2 Arnwood Close, Walsall, WS2 0DZ                                                                                                                                      | Barry Ralphs 2 Arnwood Close Bentley Walsall WS2 0DZ  June Mary Ralphs 2 Arnwood Close Bentley Walsall WS2 0DZ | -                          | I                                                               | Barry Ralphs 2 Arnwood Close Bentley Walsall WS2 0DZ  June Mary Ralphs 2 Arnwood Close Bentley Walsall WS2 0DZ |
| 20        | All interests in 3417 square metres of verges, footway and adopted highway known as Wolverhampton Road West (B4464) situated to the West of M6 Junction 10 and to the North of Arnwood Close except those owned by the acquiring authority | Walsall Metropolitan Borough Council Civic Centre Darwall Street Walsall WS1 1TP (presumed owner) Unknown      | 1                          | I                                                               | Walsall Metropolitan Borough Council Civic Centre Darwall Street Walsall WS1 1TP (as highway authority)        |
| 21        | All interests in 10 square metres of footway situated to the West side of Arnwood Close except those owned by the acquiring authority                                                                                                      | Walsall Metropolitan Borough Council Civic Centre Darwall Street Walsall WS1 1TP (presumed owner) Unknown      | ı                          | I                                                               | Borough Council Civic Centre Darwall Street Walsall WS1 1TP (as highway authority)                             |

| Number on map              | Extent, description and situation of the land                                                                 | Qualifying persons under section                                 | 7.0                        | 12(2)(a) of the Acquisition of Land Act 1981 - name and address (3) |
|----------------------------|---------------------------------------------------------------------------------------------------------------|------------------------------------------------------------------|----------------------------|---------------------------------------------------------------------|
| (1)                        | (2)                                                                                                           | Owners or reputed owners                                         | Lessees or reputed lessees | Tenants or reputed tenants (other than lessees)                     |
| 22                         | All interests in 70 square metres of land and footway situated to the West of M6                              | Walsall Metropolitan Borough Council Civic Centre                | 1                          | ı                                                                   |
|                            | Junction 10 and to the South of 44 Wolverhampton Road West (R4464)                                            | Darwall Street Walsall                                           |                            |                                                                     |
|                            | except those owned by the acquiring                                                                           | WS1 1TP                                                          |                            |                                                                     |
|                            | authority                                                                                                     | (presumed owner)                                                 |                            |                                                                     |
|                            |                                                                                                               | Unknown                                                          |                            |                                                                     |
| 23<br>(New Rights<br>to be | The right of access for the purposes of carrying out works connected to carriageway widening and regrading of | Walsall Metropolitan Borough Council Civic Centre Darwall Street | 1                          | ī                                                                   |
| Acquired)                  | embankment, kerbing and footway works with or without vehicles and with such                                  | Walsall WS1 1TP (presumed owner)                                 |                            |                                                                     |
|                            | materials as may be necessary over all                                                                        |                                                                  |                            |                                                                     |
|                            | interests in 3649 square metres of land of being adopted highway known as Wolverhampton Road West (B4464) and | Onknown                                                          |                            |                                                                     |
|                            | roundabout, verges and electricity pylon situated to the West of M6 Junction 10                               |                                                                  |                            |                                                                     |
|                            | and to the North of Arnwood Close                                                                             |                                                                  |                            |                                                                     |
|                            |                                                                                                               |                                                                  |                            |                                                                     |
| 24                         | All interests in 108 square metres of land                                                                    | Walsall Metropolitan Borough Council Civic Centre                | 1                          | I                                                                   |
|                            | Situated to the North West of Mo                                                                              | Darwall Street                                                   |                            |                                                                     |
|                            | of Wolverhampton Road West (B4464)                                                                            | Valsall                                                          | 22                         |                                                                     |
|                            | except those owned by the acquiring                                                                           | WS1 1TP                                                          |                            |                                                                     |

| Number on | Extent, descr                                                                                                                                                                                     | Qualifying persons under section 12(2)(a) of the Acquisition of Land Act 1981 - name and address | ction 12(2)(a) of the Acquisit | ion of Land Act 1981 - nam                      | ne and address                                                                                                    |
|-----------|---------------------------------------------------------------------------------------------------------------------------------------------------------------------------------------------------|--------------------------------------------------------------------------------------------------|--------------------------------|-------------------------------------------------|-------------------------------------------------------------------------------------------------------------------|
| (1)       | (2)                                                                                                                                                                                               | Owners or reputed owners                                                                         | Lessees or reputed lessees     | Tenants or reputed tenants (other than lessees) | Occupiers                                                                                                         |
| 25        | All interests in 2466 square metres of land, footway, embankment, slip road and motorway known as the M6 situated to the North side of Junction 10, except those owned by the acquiring authority | Highways England Company Limited Bridge House 1 Walnut Tree Close Guildford Surrey GU1 4LZ       | ť                              | I                                               | Walsall Metropolitan Borough Council Civic Centre Darwall Street Walsall WS1 1TP (as highway authority)           |
|           |                                                                                                                                                                                                   | -                                                                                                |                                |                                                 | Highways England Company Limited Bridge House 1 Walnut Tree Close Guildford Surrey GU1 4LZ (as highway authority) |
| 26        | All interests in 2799 square metres of land, embankment, slip road and motorway known as Junction 10, M6, except those owned by the acquiring authority                                           | Highways England Company Limited Bridge House 1 Walnut Tree Close Guildford Surrey GU1 4LZ       | T                              | (                                               | Walsall Metropolitan Borough Council Civic Centre Darwall Street Walsall WS1 1TP (as highway authority)           |
|           |                                                                                                                                                                                                   |                                                                                                  |                                |                                                 | Highways England Company Limited Bridge House 1 Walnut Tree Close Guildford Surrey GU1 4LZ (as highway authority) |

| Number on | Extent, descr                                                                                                                                     | Qualifying persons under section 12(2)(a) of the Acquisition of Land Act 1981 - name and address                                                              | ction 12(2)(a) of the Acquisit | ion of Land Act 1981 - nam                      | ne and address                                                                                                                                                                                                            |
|-----------|---------------------------------------------------------------------------------------------------------------------------------------------------|---------------------------------------------------------------------------------------------------------------------------------------------------------------|--------------------------------|-------------------------------------------------|---------------------------------------------------------------------------------------------------------------------------------------------------------------------------------------------------------------------------|
| (1)       | (2)                                                                                                                                               | Owners or reputed owners                                                                                                                                      | Lessees or reputed lessees     | Tenants or reputed tenants (other than lessees) | Occupiers                                                                                                                                                                                                                 |
| 27        | All interests in 9 square metres of land situated to the South of the Church of Jesus Christ of Latter-Day Saints                                 | The Church of Jesus Christ of Latter – Day Saints (Great Britain) Mr Nicholas Grant Devonshires Solicitors Salisbury House 30 Finsbury Circus London EC2M 7DT | Í                              | . 1                                             | The Church of Jesus Christ of Latter – Day Saints (Great Britain) Mr Nicholas Grant Devonshires Solicitors Salisbury House 30 Finsbury Circus London EC2M 7DT                                                             |
| 28        | All interests in 13 square metres of land situated to the South of the Church of Jesus Christ of Latter-Day Saints                                | Highways England Company Limited Bridge House 1 Walnut Tree Close Guildford Surrey GU1 4LZ                                                                    | I                              | I                                               | Highways England Company Limited Bridge House 1 Walnut Tree Close Guildford Surrey GU1 4LZ                                                                                                                                |
| 29        | All interests in 1649 square metres of land, adopted highway and motorway known as Junction 10, M6, except those owned by the acquiring authority | Highways England Company Limited Bridge House 1 Walnut Tree Close Guildford Surrey GU1 4LZ                                                                    | 1                              | I                                               | Walsall Metropolitan Borough Council Civic Centre Darwall Street Walsall WS1 1TP (as highway authority) Highways England Company Limited Bridge House 1 Walnut Tree Close Guildford Surrey GU1 4LZ (as highway authority) |

| Number on | Extent, description and situation of the land                                                                      | Qualifying persons under section 12(2)(a) of the Acquisition of Land Act 1981 - name and address | ction 12(2)(a) of the Acquisi<br>(3) | tion of Land Act 1981 - nan                     | ne and address                                        |
|-----------|--------------------------------------------------------------------------------------------------------------------|--------------------------------------------------------------------------------------------------|--------------------------------------|-------------------------------------------------|-------------------------------------------------------|
| 3         | (2)                                                                                                                | Owners or reputed owners                                                                         | Lessees or reputed lessees           | Tenants or reputed tenants (other than lessees) | Occupiers                                             |
| 30        | All interests in 1039 square metres of land, forming part of the roundabout and motorway known as Junction 10, M6, | Highways England Company Limited Bridge House 1 Walnut Tree Close                                | 1                                    | 1                                               | Highways England<br>Company Limited<br>Bridge House   |
|           | except those owned by the acquiring authority                                                                      | Guildford<br>Surrey<br>GU1 4LZ                                                                   |                                      |                                                 | 1 Walnut Tree Close<br>Guildford<br>Surrey<br>GU1 4LZ |
|           |                                                                                                                    |                                                                                                  |                                      |                                                 | Canal & River Trust                                   |
| <u> </u>  | forming part of the Junction 10 M6 roundabout with land and waterway                                               | First Floor North Station House                                                                  | I                                    | Ţ                                               | First Floor North Station House 500 Flder Gate        |
|           | beneath                                                                                                            | Milton Keynes MK9 1BB                                                                            |                                      |                                                 | Milton Keynes<br>MK9 1BB                              |
|           |                                                                                                                    | (acting as Trustee of the Waterways Infrastructure Trust (Registered Charity Number 1146792-2)   |                                      |                                                 |                                                       |
|           |                                                                                                                    | Waterways Infrastructure Trust First Floor North                                                 |                                      |                                                 |                                                       |
|           |                                                                                                                    | Solution House<br>500 Elder Gate<br>Milton Keynes<br>MK9 1BB                                     |                                      |                                                 |                                                       |
|           |                                                                                                                    | Unknown<br>(mines and minerals are excepted)                                                     |                                      |                                                 |                                                       |

| Number on | Extent, descri                                                                                                                                                                                                                      | Qualifying persons under section                                                                                                                                                        | 1200                       | 12(2)(a) of the Acquisition of Land Act 1981 - name and address | ne and address                                                                                                                                                                                              |
|-----------|-------------------------------------------------------------------------------------------------------------------------------------------------------------------------------------------------------------------------------------|-----------------------------------------------------------------------------------------------------------------------------------------------------------------------------------------|----------------------------|-----------------------------------------------------------------|-------------------------------------------------------------------------------------------------------------------------------------------------------------------------------------------------------------|
| (1)       | (2)                                                                                                                                                                                                                                 | Owners or reputed owners                                                                                                                                                                | Lessees or reputed lessees | Tenants or reputed tenants (other than lessees)                 | Occupiers                                                                                                                                                                                                   |
| 32        | All interests in 1693 square metres of land, gravelled area and adopted highway known as Wolverhampton Road and the M6 motorway with land and waterway beneath known as Walsall Canal except those owned by the acquiring authority | Canal & River Trust First Floor North Station House 500 Elder Gate Milton Keynes MK9 1BB (acting as Trustee of the Waterways Infrastructure Trust (Registered Charity Number 1146792-2) | Ī                          | I                                                               | Canal & Kiver Irust First Floor North Station House 500 Elder Gate Milton Keynes MK9 1BB  Walsall Metropolitan Borough Council Civic Centre Darwall Street                                                  |
|           |                                                                                                                                                                                                                                     | Waterways Infrastructure Trust First Floor North Station House 500 Elder Gate Milton Keynes MK9 1BB Unknown (mines and minerals are excepted)                                           | ,                          |                                                                 | Walsall WS1 1TP (as highway authority) Highways England Company Limited Bridge House 1 Walnut Tree Close Guildford Surrey GU1 4LZ                                                                           |
| 33        | All interests in 365 square metres of land, embankment, adopted highway known as Wolverhampton Road and the M6 motorway with land and waterway beneath known as Walsall Canal                                                       | Canal & River Trust First Floor North Station House 500 Elder Gate Milton Keynes MK9 1BB (acting as Trustee of the Waterways Infrastructure Trust (Registered Charity Number 1146792-2) | 1                          | 1                                                               | Canal & River Trust First Floor North Station House 500 Elder Gate Milton Keynes MK9 1BB  Highways England Company Limited Bridge House 1 Walnut Tree Close Guildford Surrey GU1 4LZ (as highway authority) |

| Number on                            | Extent, descr                                                                                                                                                                                                                                                                                    | adallying persons affact se                                                                         | cuon iz(z)(a) oi ille Acquisi | Qualifying persons under section 12(2)(a) of the Acquisition of Falld Act 1361 - Italiie and address             | מוום מתווכיים                                                                                                                       |
|--------------------------------------|--------------------------------------------------------------------------------------------------------------------------------------------------------------------------------------------------------------------------------------------------------------------------------------------------|-----------------------------------------------------------------------------------------------------|-------------------------------|------------------------------------------------------------------------------------------------------------------|-------------------------------------------------------------------------------------------------------------------------------------|
| 3.                                   | (2)                                                                                                                                                                                                                                                                                              | Owners or reputed owners                                                                            | Lessees or reputed lessees    | Tenants or reputed tenants (other than lessees)                                                                  | Occupiers                                                                                                                           |
| 33(cont'd)                           |                                                                                                                                                                                                                                                                                                  | Waterways Infrastructure Trust First Floor North Station House 500 Elder Gate Milton Keynes MK9 1BB |                               | ,                                                                                                                |                                                                                                                                     |
|                                      |                                                                                                                                                                                                                                                                                                  | Unknown<br>(mines and minerals are excepted)                                                        |                               |                                                                                                                  |                                                                                                                                     |
| 34 Bus SHALTER AND ADVISOR STRUCTURE | All interests in 11724 square metres of land, Sneyd Brook culvert, adopted highway and motorway known as Wolverhampton Road (A454) situated to the East of Junction 10, except those owned by the acquiring authority and Western Power Distribution (West Midlands) plc in relation to overhead | Highways England Company Limited Bridge House 1 Walnut Tree Close Guildford Surrey GU1 4LZ          | 7                             | Clear Chanel UK Limited 33 Golden Square London W1F 9JT (in respect of advertising structure on the bus shelter) | Walsall Metropolitan Borough Council Civic Centre Darwall Street Walsall WS1 1TP (as highway authority) (in respect of Sneyd Brook) |
|                                      | electricity lines                                                                                                                                                                                                                                                                                |                                                                                                     |                               |                                                                                                                  | Highways England Company Limited Bridge House 1 Walnut Tree Close Guildford Surrey                                                  |
|                                      |                                                                                                                                                                                                                                                                                                  |                                                                                                     |                               | Clear Chanel UK Limited                                                                                          | GU1 4LZ (as highway authority)                                                                                                      |
|                                      |                                                                                                                                                                                                                                                                                                  |                                                                                                     | X                             | London W1F 9JT (in respect of advertising structure on the bus shelter)                                          | Western Power Distribution<br>(West Midlands) plc<br>Avonbank<br>Feeder Road<br>Bristol                                             |
|                                      |                                                                                                                                                                                                                                                                                                  |                                                                                                     |                               |                                                                                                                  | BS2 0TB (in respect of overhead electricity lines)                                                                                  |

Table 1 (cont'd)

| Table 1 (cont'd)                        |                                                                                                                                                                                                                                                                                                                                                                                                            |                                                                                                                                                                                                                        | \$3.1                                                                             | ion of I and Act 1081 - name                    | a and address                                                                                                                               |
|-----------------------------------------|------------------------------------------------------------------------------------------------------------------------------------------------------------------------------------------------------------------------------------------------------------------------------------------------------------------------------------------------------------------------------------------------------------|------------------------------------------------------------------------------------------------------------------------------------------------------------------------------------------------------------------------|-----------------------------------------------------------------------------------|-------------------------------------------------|---------------------------------------------------------------------------------------------------------------------------------------------|
| Number on                               | Extent, description and situation of the land                                                                                                                                                                                                                                                                                                                                                              | Qualitying persons under section                                                                                                                                                                                       |                                                                                   | (3)                                             | and and and                                                                                                                                 |
| Э,                                      | (2)                                                                                                                                                                                                                                                                                                                                                                                                        | Owners or reputed owners                                                                                                                                                                                               | Lessees or reputed lessees                                                        | Tenants or reputed tenants (other than lessees) | Occupiers                                                                                                                                   |
| 36 (cont'd)                             |                                                                                                                                                                                                                                                                                                                                                                                                            | Waterways Infrastructure Trust First Floor North Station House 500 Elder Gate Milton Keynes MK9 1BB                                                                                                                    |                                                                                   |                                                 | ,                                                                                                                                           |
|                                         |                                                                                                                                                                                                                                                                                                                                                                                                            | Unknown (mines and minerals are excepted)                                                                                                                                                                              |                                                                                   |                                                 |                                                                                                                                             |
| 37<br>(New Rights<br>to be<br>acquired) | The right of access for the purposes of construction and maintenance of a retaining structure, forming of embankment, carriageway widening and landscaping works with or without vehicles and with such plant, machinery, equipment and materials as may be necessary over 2220 square metres of land and electricity pylon forming part of the Walsall Canal situated to the South of Wolverhampton Road. | Canal & River Trust First Floor North Station House 500 Elder Gate Milton Keynes MK9 1BB (acting as Trustee of the Waterways Infrastructure Trust (Registered Charity Number 1146792-2) Waterways Infrastructure Trust | Andrew Poole 76 Bilston Road Wednesbury WS10 7JB (in respect of land for grazing) | I                                               | Canal & River I rust First Floor North Station House 500 Elder Gate Milton Keynes MK9 1BB  Andrew Poole 76 Bilston Road Wednesbury WS10 7JB |
| ı                                       |                                                                                                                                                                                                                                                                                                                                                                                                            | First Floor North Station House 500 Elder Gate Milton Keynes MK9 1BB  Unknown (mines and minerals are excepted)                                                                                                        |                                                                                   |                                                 | Western Power Distribution (West Midlands) plc Avonbank Feeder Road Bristol BS2 0TB (In respect of pylon)  (In respect of pylon)            |
| 38                                      | All interests in 9 square metres of land situated at Bloxwich Lane to the South side of Anson Bridge                                                                                                                                                                                                                                                                                                       | Unknown                                                                                                                                                                                                                | 1                                                                                 | I                                               | Unknown                                                                                                                                     |