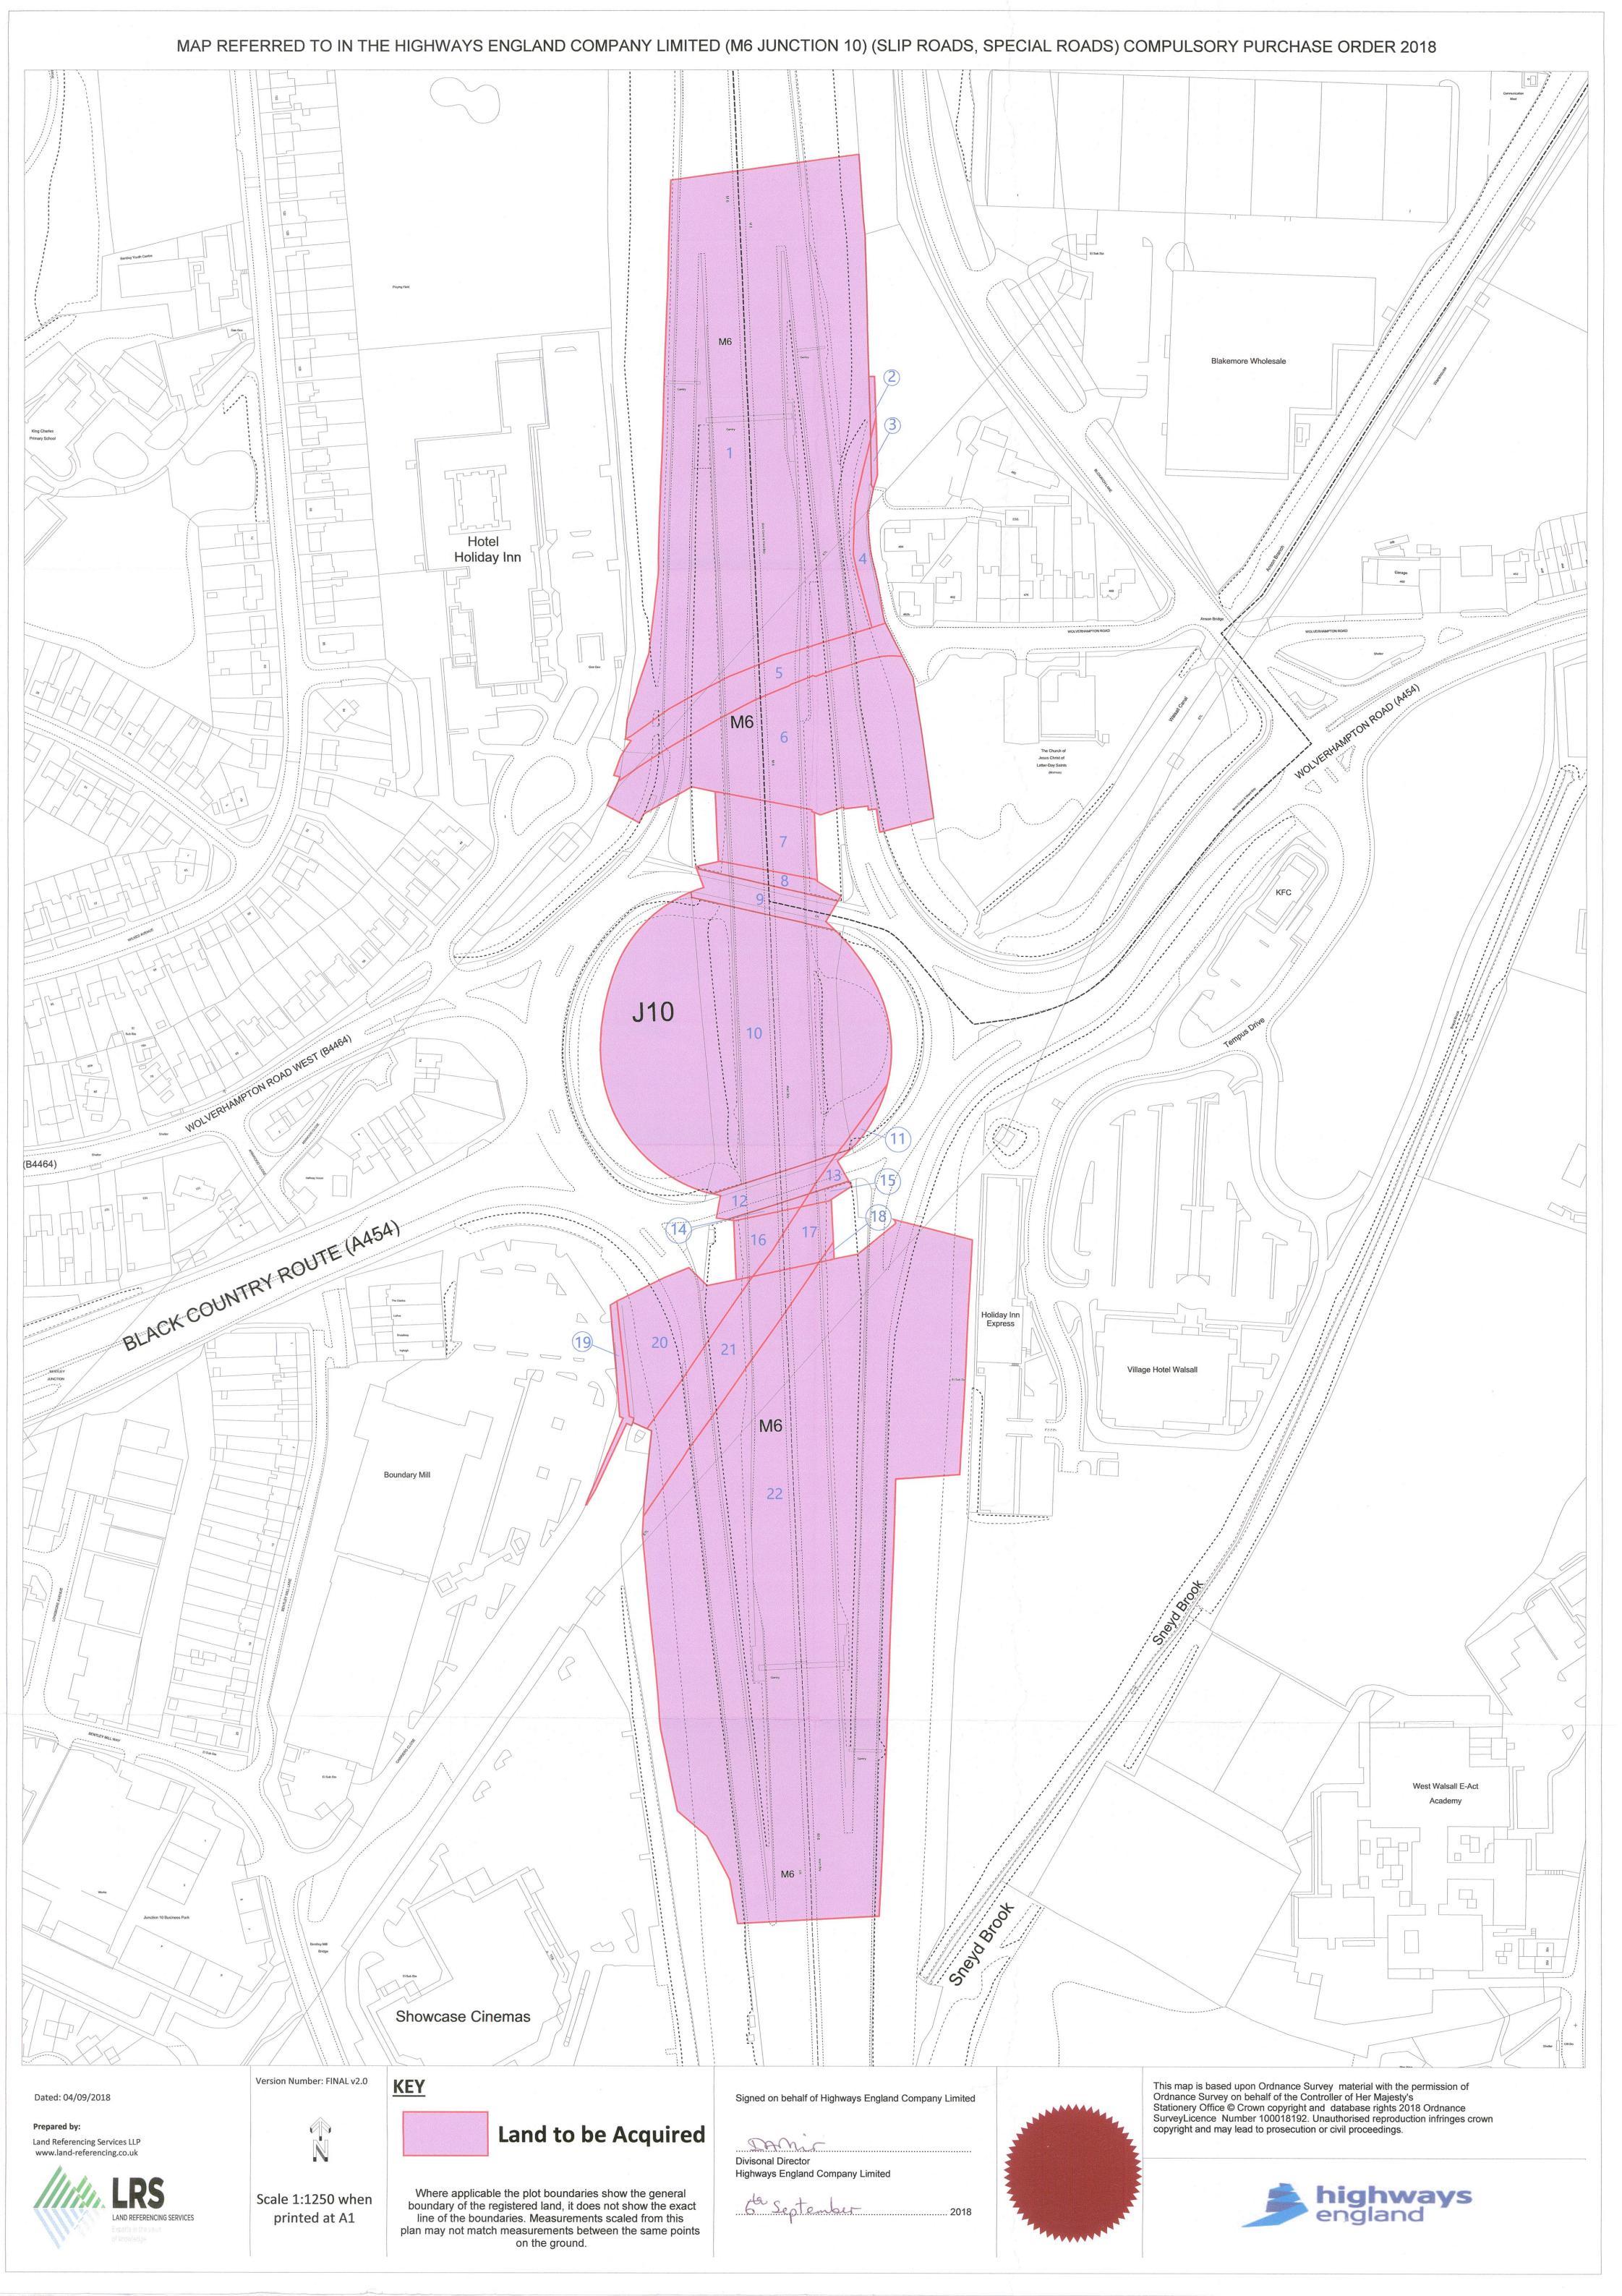

2. The land authorised to be purchased compulsorily under this order is the land described in the Schedule hereto is delineated and shown coloured pink on the map hereinafter mentioned. The map aforesaid is a map, prepared in duplicate, sealed with the Common Seal of Highways England Company Limited and marked "Map referred to in The Highways England Company Limited (M6 Junction 10) (Slip Roads, Special Roads) Compulsory Purchase Order 2018". One duplicate of the Map is deposited in the offices of the acquiring authority and the other is deposited in the offices of the Secretary of State for Transport. 3. Parts II and III of Schedule 2 to the Acquisition of Land Act 1981 are hereby incorporated with this Order subject to the modification that references to the said Parts of the said Schedule to the undertaking shall be construed as references to any building or works constructed or to be constructed on that part of the land authorised to be purchased or, as the case may be, on the land over which new rights are authorised to be acquired.

| yy2 |          |
|-----|----------|
|     | _        |
|     | <u>a</u> |
| •   | 5        |
| ١   | Ë        |

| ame and address                                                                                      | Occupiers                                       | Highways England Company Limited Bridge House 1 Walnut Tree Close Guildford Surrey GU1 4LZ (as highway authority) Western Power Distribution (West Midlands) plc Avonbank Feeder Road Bristol BS2 0TB (in respect of overhead electricity lines)                         | Shelley Whitehouse 492 Wolverhampton Road Walsall WS2 8TD Richard Whitehouse 492 Wolverhampton Road Walsall WS2 8TD                                                                                     | Shelley Whitehouse 492 Wolverhampton Road Walsall WS2 8TD Richard Whitehouse 492 Wolverhampton Road Walsall WS2 8TD                                                        |
|------------------------------------------------------------------------------------------------------|-------------------------------------------------|--------------------------------------------------------------------------------------------------------------------------------------------------------------------------------------------------------------------------------------------------------------------------|---------------------------------------------------------------------------------------------------------------------------------------------------------------------------------------------------------|----------------------------------------------------------------------------------------------------------------------------------------------------------------------------|
| tion of Land Act 1981 - na                                                                           | Tenants or reputed tenants (other than lessees) | I .                                                                                                                                                                                                                                                                      | 1                                                                                                                                                                                                       | I                                                                                                                                                                          |
| ction 12(2)(a) of the Acquisi<br>(3)                                                                 | Lessees or reputed lessees                      | 1                                                                                                                                                                                                                                                                        | Ī                                                                                                                                                                                                       | 1                                                                                                                                                                          |
| Qualifying persons under section 12(2)(a) of the Acquisition of Land Act 1981 - name and address (3) | Owners or reputed owners                        | Highways England Company Limited Bridge House 1 Walnut Tree Close Guildford Surrey GU1 4LZ                                                                                                                                                                               | Highways England Company Limited Bridge House 1 Walnut Tree Close Guildford Surrey GU1 4LZ                                                                                                              | Shelley Whitehouse 492 Wolverhampton Road Walsall WS2 8TD Richard Whitehouse 492 Wolverhampton Road Walsall WS2 8TD                                                        |
| Extent, description and situation of                                                                 | (2)                                             | All interests in 22156 square metres of land, embankment, slip roads and motorway known as the M6 situated to the North side of Junction 10, except those owned by the acquiring authority and Western Power Distribution (West Midlands) plc overhead electricity lines | All interests in 63 square metres of land and paddock to West of premises known as 492 Wolverhampton Road, Walsall adjoining the East side of M6 Motorway except those owned by the acquiring authority | All interests in 72 square metres of land and paddock situated to the West of premises known as 492 Wolverhampton Road, Walsall adjoining the East side of the M6 Motorway |
| Number on                                                                                            | E                                               | ~                                                                                                                                                                                                                                                                        | 2                                                                                                                                                                                                       | м                                                                                                                                                                          |

Table 1 (cont'd)

| ame and address                                                                              | Occupiers                                       | Highways England Company Limited Bridge House 1 Walnut Tree Close Guildford Surrey GU1 4LZ (as highway authority) Western Power Distribution (West Midlands) plc Avonbank Feeder Road Bristol BS2 0TB (in respect of overhead electricity lines)                                                                | Highways England Company Limited Bridge House 1 Walnut Tree Close Guildford Surrey GU1 4LZ (as highway authority) Western Power Distribution (West Midlands) plc Avonbank Feeder Road Bristol BS2 0TB (in respect of overhead                                                                                                       |
|----------------------------------------------------------------------------------------------|-------------------------------------------------|-----------------------------------------------------------------------------------------------------------------------------------------------------------------------------------------------------------------------------------------------------------------------------------------------------------------|-------------------------------------------------------------------------------------------------------------------------------------------------------------------------------------------------------------------------------------------------------------------------------------------------------------------------------------|
| tion of Land Act 1981 - na                                                                   | Tenants or reputed tenants (other than lessees) | 1                                                                                                                                                                                                                                                                                                               | Ī                                                                                                                                                                                                                                                                                                                                   |
| ng persons under section 12(2)(a) of the Acquisition of Land Act 1981 - name and address (3) | Lessees or reputed lessees                      | ī                                                                                                                                                                                                                                                                                                               | 1                                                                                                                                                                                                                                                                                                                                   |
| Qualifying persons under se                                                                  | Owners or reputed owners                        | Walsall Metropolitan Borough Council Civic Centre Darwall Street Walsall WS1 1TP                                                                                                                                                                                                                                | Highways England Company Limited Bridge House 1 Walnut Tree Close Guildford Surrey GU1 4LZ (reputed owner) Unknown                                                                                                                                                                                                                  |
| Extent, description and situation of the land                                                | (2)                                             | All interests in 537 square metres of embankment situated to the North East of M6 Motoway, Junction 10 and on the North West side of Wolverhampton Road West (B4464) except those owned by the acquiring authority and Western Power Distribution (West Midlands) plc in relation to overhead electricity lines | All interests in 2035 square metres of land, embankment, slip roads and motorway known as the M6 Motorway situated to the North side of Junction 10 and West of 482b Wolverhampton Road, except those owned by the acquiring authority and Western Power Distribution (West Midlands) plc in relation to overhead electricity lines |
| Number on                                                                                    | <u>E</u>                                        | 4                                                                                                                                                                                                                                                                                                               | ιο                                                                                                                                                                                                                                                                                                                                  |

| Number on | Extent, descri                                                                                                                                                                                                                                                | Qualifying persons under section 12(2)(a) of the Acquisition of Land Act 1981 - name and address | ction 12(2)(a) of the Acquisi | tion of Land Act 1981 - n                       | ame and address                                                                                                                                     |
|-----------|---------------------------------------------------------------------------------------------------------------------------------------------------------------------------------------------------------------------------------------------------------------|--------------------------------------------------------------------------------------------------|-------------------------------|-------------------------------------------------|-----------------------------------------------------------------------------------------------------------------------------------------------------|
| (1)       | the land (2)                                                                                                                                                                                                                                                  | Owners or reputed owners                                                                         | Lessees or reputed lessees    | Tenants or reputed tenants (other than lessees) | Occupiers                                                                                                                                           |
| ω         | All interests in 6965 square metres of land and motorway known as the M6 situated to the North side of Junction 10 except those owned by the acquiring authority and Western Power Distribution (West Midlands) plc in relation to overhead electricity lines | Highways England Company Limited Bridge House 1 Walnut Tree Close Guildford Surrey GU1 4LZ       | ]                             | 1                                               | Highways England Company Limited Bridge House 1 Walnut Tree Close Guildford Surrey GUT 4LZ (as highway authority)                                   |
|           |                                                                                                                                                                                                                                                               |                                                                                                  |                               |                                                 | Western Power Distribution<br>(West Midlands) plc<br>Avonbank<br>Feeder Road<br>Bristol<br>BS2 0TB<br>(in respect of overhead<br>electricity lines) |
|           | All interests in 1483 square metres of land and motorway known as the M6 situated to the North side of Junction 10, except those owned by the acquiring authority                                                                                             | Highways England Company Limited Bridge House 1 Walnut Tree Close Guildford Surrey GU1 4LZ       | 1                             | ſ                                               | Highways England Company Limited Bridge House 1 Walnut Tree Close Guildford Surrey GU1 4LZ (as highway authority)                                   |

|   | _ |
|---|---|
| 7 | C |
| - | - |
|   | Ĕ |
| - | C |
| , | ٤ |
|   | Ī |
| 4 |   |
| - | a |
| 1 | c |
|   | r |
| ŀ | - |
|   |   |

| Qualifying persons under section 12(2)(a) of the Acquisition of Land Act 1981 - name and address | ed Tenants or reputed Occupiers tenants (other than lessees) | Highways England Company Limited Bridge House 1 Walnut Tree Close Guildford Surrey GU1 4LZ (as highway authority)                                                | Limited Bridge House 1 Walnut Tree Close Guildford Surrey GU1 4LZ (as highway authority)                                                                                                                           | Walsall Metropolitan Borough Council Civic Centre Darwall Street Walsall WS1 1TP (as highway authority) | Highways England Company                                               |
|--------------------------------------------------------------------------------------------------|--------------------------------------------------------------|------------------------------------------------------------------------------------------------------------------------------------------------------------------|--------------------------------------------------------------------------------------------------------------------------------------------------------------------------------------------------------------------|---------------------------------------------------------------------------------------------------------|------------------------------------------------------------------------|
| ection 12(2)(a) of the Acq                                                                       | Lessees or reputed<br>lessees                                | 1                                                                                                                                                                | 1                                                                                                                                                                                                                  | ,                                                                                                       | 1                                                                      |
| Qualifying persons under se                                                                      | Owners or reputed owners                                     | Highways England Company Limited Bridge House 1 Walnut Tree Close Guildford Surrey GU1 4LZ                                                                       | Highways England Company Limited Bridge House 1 Walnut Tree Close Guildford Surrey GU1 4LZ                                                                                                                         |                                                                                                         | Highways England Company Limited Bridge House                          |
| Extent, description and situation of                                                             | (2)                                                          | All interests in 400 square metres of land and motorway known as the M6 situated to the North side of Junction 10, except those owned by the acquiring authority | All interests in 866 square metres of land and bridge carrying adopted highway known as Wolverhampton Road (A454) and M6 Motorway beneath, known as Junction 10, M6, except those owned by the acquiring authority |                                                                                                         | All interests in 14285 square metres of land, embankments and motorway |
| Number on                                                                                        | (E)                                                          | ω                                                                                                                                                                | Ø                                                                                                                                                                                                                  |                                                                                                         | 10                                                                     |

| Number on | Extent, descr                                                                                                                                                                                                      | Qualifying persons under section 12(2)(a) of the Acquisition of Land Act 1981 - name and address                                                                                                                                                                                                                                                                                                                                                 | tion 12(2)(a) of the Acquisit | lion of Land Act 1981 - na                            | ime and address                                                                                                                                                                                            |
|-----------|--------------------------------------------------------------------------------------------------------------------------------------------------------------------------------------------------------------------|--------------------------------------------------------------------------------------------------------------------------------------------------------------------------------------------------------------------------------------------------------------------------------------------------------------------------------------------------------------------------------------------------------------------------------------------------|-------------------------------|-------------------------------------------------------|------------------------------------------------------------------------------------------------------------------------------------------------------------------------------------------------------------|
| map       | the land                                                                                                                                                                                                           |                                                                                                                                                                                                                                                                                                                                                                                                                                                  | (6)                           | Toponte or repulted                                   | Occupiers                                                                                                                                                                                                  |
|           | (2)                                                                                                                                                                                                                | Owners or reputed<br>owners                                                                                                                                                                                                                                                                                                                                                                                                                      | Lessees or reputed<br>lessees | tenants of reputed<br>tenants (other than<br>lessees) | Occupiers                                                                                                                                                                                                  |
|           | All interests in 131 square metres of land, embankment and M6 Motorway with land and waterway within culvert beneath known as Walsall Canal, Anson Branch, except those owned by the acquiring authority           | Canal & River Trust First Floor North Station House 500 Elder Gate Milton Keynes MK9 1BB (acting as Trustee of the Waterways Infrastructure Trust (Registered Charity Number 1146792-2) Waterways Infrastructure Trust First Floor North Station House 500 Elder Gate Milton Keynes MK9 1BB Unknown (in respect of mines and minerals) Highways England Company Limited Bridge House 1 Walnut Tree Close Guildford Surrey GU14LZ (reputed owner) | J                             | l                                                     | Canal & River Trust First Floor North Station House 500 Elder Gate Milton Keynes MK9 1BB (in respect of canal in culvert) Limited Bridge House 1 Walnut Tree Close Guildford Surrey (as highway authority) |
| 12        | All interests in 693 square metres of land and bridge carrying adopted highway known as Wolverhampton Road (A454) and M6 Motorway beneath, known as Junction 10, M6, except those owned by the acquiring authority | Highways England Company Limited Bridge House 1 Walnut Tree Close Guildford Surrey GU1 4LZ                                                                                                                                                                                                                                                                                                                                                       | I                             | Ī                                                     | Highways England Company Limited Bridge House 1 Walnut Tree Close Guildford Surrey GU1 4LZ (as highway authority)                                                                                          |

| ame and address                                                                                      | Occupiers                                       | Walsall Metropolitan Borough Council Civic Centre Darwall Street Walsall WS1 1TP (as highway authority) | Canal & River Trust First Floor North Station House 500 Elder Gate Milton Keynes MK9 1BB (in respect of canal in culvert) Highways England Company Limited Bridge House 1 Walnut Tree Close Guildford Surrey GU1 4LZ (as highway authority) Walsall Metropolitan Borough Council Civic Centre Darwall Street Walsall WS1 1TP (as highway authority)                                                                                               |
|------------------------------------------------------------------------------------------------------|-------------------------------------------------|---------------------------------------------------------------------------------------------------------|---------------------------------------------------------------------------------------------------------------------------------------------------------------------------------------------------------------------------------------------------------------------------------------------------------------------------------------------------------------------------------------------------------------------------------------------------|
| tion of Land Act 1981 - na                                                                           | Tenants or reputed tenants (other than lessees) | Ī                                                                                                       | I                                                                                                                                                                                                                                                                                                                                                                                                                                                 |
| ction 12(2)(a) of the Acquisi<br>(3)                                                                 | Lessees or reputed lessees                      | 1                                                                                                       | I                                                                                                                                                                                                                                                                                                                                                                                                                                                 |
| Qualifying persons under section 12(2)(a) of the Acquisition of Land Act 1981 - name and address (3) | Owners or reputed owners                        |                                                                                                         | Canal & River Trust First Floor North Station House 500 Elder Gate Milton Keynes MK9 1BB (acting as Trustee of the Waterways Infrastructure Trust (Registered Charity Number 1146792-2) Waterways Infrastructure Trust First Floor North Station House 500 Elder Gate Milton Keynes MK9 1BB Unknown (in respect of mines and minerals) Highways England Company Limited Bridge House 1 Walnut Tree Close Guildford Surrey GU1 4LZ (reputed owner) |
| Extent, description and situation of the land                                                        | (2)                                             |                                                                                                         | All interests in 143 square metres of land and bridge carrying adopted highway known as Wolverhampton Road (A454) and M6 Motorway beneath, known as Junction 10, M6, with land and waterway in culvert beneath known as Walsall Canal Anson Branch, except those owned by the acquiring authority                                                                                                                                                 |
| Table 1 (cont'd<br>Number on                                                                         | Ē                                               | 12(cont'd)                                                                                              | <u>~</u>                                                                                                                                                                                                                                                                                                                                                                                                                                          |

## Table 1 (cont'd)

| name and address                                                                                     | Occupiers                                       | Highways England Company Limited Bridge House 1 Walnut Tree Close Guildford Surrey GU1 4LZ (as highway authority)                                                                                  | Canal & River Trust First Floor North Station House 500 Elder Gate Milton Keynes MK9 1BB (in respect of canal in culvert) Highways England Company Limited Bridge House 1 Walnut Tree Close Guildford Surrey GU1 4LZ (as highway authority)                                                                                                                                                                                                                                                                                                                                                                                                                                                                                                                                                                                                                                                                                                                                                                                                                                                                                                                                                                                                                                                                                                                                                                                                                                                                                                                                                                                                                                                                                                                                                                                                                                                                                                                                                                                                                                                                                    |
|------------------------------------------------------------------------------------------------------|-------------------------------------------------|----------------------------------------------------------------------------------------------------------------------------------------------------------------------------------------------------|--------------------------------------------------------------------------------------------------------------------------------------------------------------------------------------------------------------------------------------------------------------------------------------------------------------------------------------------------------------------------------------------------------------------------------------------------------------------------------------------------------------------------------------------------------------------------------------------------------------------------------------------------------------------------------------------------------------------------------------------------------------------------------------------------------------------------------------------------------------------------------------------------------------------------------------------------------------------------------------------------------------------------------------------------------------------------------------------------------------------------------------------------------------------------------------------------------------------------------------------------------------------------------------------------------------------------------------------------------------------------------------------------------------------------------------------------------------------------------------------------------------------------------------------------------------------------------------------------------------------------------------------------------------------------------------------------------------------------------------------------------------------------------------------------------------------------------------------------------------------------------------------------------------------------------------------------------------------------------------------------------------------------------------------------------------------------------------------------------------------------------|
| tion of Land Act 1981 -                                                                              | Tenants or reputed tenants (other than lessees) | I                                                                                                                                                                                                  | ,                                                                                                                                                                                                                                                                                                                                                                                                                                                                                                                                                                                                                                                                                                                                                                                                                                                                                                                                                                                                                                                                                                                                                                                                                                                                                                                                                                                                                                                                                                                                                                                                                                                                                                                                                                                                                                                                                                                                                                                                                                                                                                                              |
| ction 12(2)(a) of the Acquisi                                                                        | Lessees or reputed lessees                      | 1                                                                                                                                                                                                  | a a contract of the contract o |
| Qualifying persons under section 12(2)(a) of the Acquisition of Land Act 1981 - name and address (3) | Owners or reputed owners                        | Highways England Company Limited Bridge House 1 Walnut Tree Close Guildford Surrey GU1 4LZ                                                                                                         | Canal & River Trust  First Floor North Station House 500 Elder Gate Milton Keynes MK9 1BB (acting as Trustee of the Waterways Infrastructure Trust (Registered Charity Number 1146792-2) Waterways Infrastructure Trust First Floor North Station House 500 Elder Gate Milton Keynes MK9 1BB Unknown (in respect of mines and minerals) Highways England Company Limited Bridge House 1 Walnut Tree Close Guildford Surrey GU1 4LZ (reputed owner)                                                                                                                                                                                                                                                                                                                                                                                                                                                                                                                                                                                                                                                                                                                                                                                                                                                                                                                                                                                                                                                                                                                                                                                                                                                                                                                                                                                                                                                                                                                                                                                                                                                                             |
| Extent, description and situation of the land                                                        | (2)                                             | All interests in 112 square metres of Highways England Company Limited motorway known as the M6 Motorway situated to the South of Junction 10, except those owned by the acquiring Surrey GUII 4LZ | All interests in 111 square metres of motorway with land and waterway beneath known as Walsall Canal, Anson Branch, except those owned by the acquiring authority                                                                                                                                                                                                                                                                                                                                                                                                                                                                                                                                                                                                                                                                                                                                                                                                                                                                                                                                                                                                                                                                                                                                                                                                                                                                                                                                                                                                                                                                                                                                                                                                                                                                                                                                                                                                                                                                                                                                                              |
| Number on<br>map                                                                                     | (1)                                             | 4                                                                                                                                                                                                  | <del>1</del>                                                                                                                                                                                                                                                                                                                                                                                                                                                                                                                                                                                                                                                                                                                                                                                                                                                                                                                                                                                                                                                                                                                                                                                                                                                                                                                                                                                                                                                                                                                                                                                                                                                                                                                                                                                                                                                                                                                                                                                                                                                                                                                   |

| one one                                 | ame and address                                                                                      | Occupiers                                       | Highways England Company Limited Bridge House 1 Walnut Tree Close Guildford Surrey GU1 4LZ (as highway authority)                                                 | Canal & River Trust First Floor North Station House 500 Elder Gate Milton Keynes MK9 1BB (in respect of canal in culvert) Limited Bridge House 1 Walnut Tree Close Guildford Surrey GU1 4LZ (as highway authority)                                                                                                                                                                                                                               |
|-----------------------------------------|------------------------------------------------------------------------------------------------------|-------------------------------------------------|-------------------------------------------------------------------------------------------------------------------------------------------------------------------|--------------------------------------------------------------------------------------------------------------------------------------------------------------------------------------------------------------------------------------------------------------------------------------------------------------------------------------------------------------------------------------------------------------------------------------------------|
| 25 - 25 - 25 - 25 - 25 - 25 - 25 - 25 - | ition of Land Act 1981 - na                                                                          | Tenants or reputed tenants (other than lessees) | Ī                                                                                                                                                                 | 1                                                                                                                                                                                                                                                                                                                                                                                                                                                |
| :-:                                     | ction 12(2)(a) of the Acquisi<br>(3)                                                                 | Lessees or reputed<br>lessees                   | 1                                                                                                                                                                 | 1                                                                                                                                                                                                                                                                                                                                                                                                                                                |
|                                         | Qualifying persons under section 12(2)(a) of the Acquisition of Land Act 1981 - name and address (3) | Owners or reputed owners                        | Highways England Company Limited Bridge House 1 Walnut Tree Close Guildford Surrey GU1 4LZ                                                                        | Canal & River Trust First Floor North Station House 500 Elder Gate Milton Keynes MK9 1BB (acting as Trustee of the Waterways Infrastructure Trust (Registered Charity Number 1146792-2) Waterways Infrastructure Trust First Floor North Station House 500 Elder Gate Milton Keynes MK9 1BB Unknown (in respect of mines and minerals) Highways England Company Limited Bridge House 1 Walnut Tree Close Guildford Surrey GU14LZ (reputed owner) |
|                                         | Extent, description and situation of the land                                                        | (2)                                             | All interests in 549 square metres of embankment and motorway known as the M6 situated to the South of Junction 10, except those owned by the acquiring authority | All interests in 686 square metres of embankment and motorway known as M6 with land and waterway beneath known as Walsall Canal, Anson Branch, except those owned by the acquiring authority                                                                                                                                                                                                                                                     |
| Table 1 (cont'd)                        | Number on<br>map                                                                                     | Ē                                               | 16                                                                                                                                                                | 17                                                                                                                                                                                                                                                                                                                                                                                                                                               |

| ame and address                                                                                  |                              | Occupiers                                             | Highways England Company Limited Bridge House 1 Walnut Tree Close Guildford Surrey GU1 4LZ (as highway authority)                                                                                                                                                                                                                                                                                                                                                                                                                                                                                                                                                                                                                                                                                                                                                                                                                                                                                                                                                                                                                                                                                                                                                                                                                                                                                                                                                                                                                                                                                                                                                                                                                                                                                                                                                                                                                                                                                                                                                                                                           | Highways England Company Limited Bridge House 1 Walnut Tree Close Guildford Surrey GU1 4LZ (as highway authority)                                                                                                                                                                                                                                             | Highways England Company<br>Limited<br>Bridge House<br>1 Walnut Tree Close<br>Guildford<br>Surrey<br>GU1 4LZ<br>(as highway authority)                                                                                                                                                                                  |                                                                                            |
|--------------------------------------------------------------------------------------------------|------------------------------|-------------------------------------------------------|-----------------------------------------------------------------------------------------------------------------------------------------------------------------------------------------------------------------------------------------------------------------------------------------------------------------------------------------------------------------------------------------------------------------------------------------------------------------------------------------------------------------------------------------------------------------------------------------------------------------------------------------------------------------------------------------------------------------------------------------------------------------------------------------------------------------------------------------------------------------------------------------------------------------------------------------------------------------------------------------------------------------------------------------------------------------------------------------------------------------------------------------------------------------------------------------------------------------------------------------------------------------------------------------------------------------------------------------------------------------------------------------------------------------------------------------------------------------------------------------------------------------------------------------------------------------------------------------------------------------------------------------------------------------------------------------------------------------------------------------------------------------------------------------------------------------------------------------------------------------------------------------------------------------------------------------------------------------------------------------------------------------------------------------------------------------------------------------------------------------------------|---------------------------------------------------------------------------------------------------------------------------------------------------------------------------------------------------------------------------------------------------------------------------------------------------------------------------------------------------------------|-------------------------------------------------------------------------------------------------------------------------------------------------------------------------------------------------------------------------------------------------------------------------------------------------------------------------|--------------------------------------------------------------------------------------------|
| tion of Land Act 1981 - na                                                                       |                              | Tenants or reputed<br>tenants (other than<br>lessees) | I.                                                                                                                                                                                                                                                                                                                                                                                                                                                                                                                                                                                                                                                                                                                                                                                                                                                                                                                                                                                                                                                                                                                                                                                                                                                                                                                                                                                                                                                                                                                                                                                                                                                                                                                                                                                                                                                                                                                                                                                                                                                                                                                          | Ì                                                                                                                                                                                                                                                                                                                                                             | Ü                                                                                                                                                                                                                                                                                                                       |                                                                                            |
| ction 12(2)(a) of the Acquisi                                                                    | (3)                          | Lessees or reputed lessees                            | 1                                                                                                                                                                                                                                                                                                                                                                                                                                                                                                                                                                                                                                                                                                                                                                                                                                                                                                                                                                                                                                                                                                                                                                                                                                                                                                                                                                                                                                                                                                                                                                                                                                                                                                                                                                                                                                                                                                                                                                                                                                                                                                                           | 1                                                                                                                                                                                                                                                                                                                                                             | 1                                                                                                                                                                                                                                                                                                                       |                                                                                            |
| Qualifying persons under section 12(2)(a) of the Acquisition of Land Act 1981 - name and address | Qualifying persons under sec |                                                       | Owners or reputed owners                                                                                                                                                                                                                                                                                                                                                                                                                                                                                                                                                                                                                                                                                                                                                                                                                                                                                                                                                                                                                                                                                                                                                                                                                                                                                                                                                                                                                                                                                                                                                                                                                                                                                                                                                                                                                                                                                                                                                                                                                                                                                                    | Highways England Company Limited Bridge House 1 Walnut Tree Close Guildford Surrey GU1 4LZ                                                                                                                                                                                                                                                                    | Highways England Company Limited Bridge House 1 Walnut Tree Close Guildford Surrey GU1 4LZ                                                                                                                                                                                                                              | Highways England Company Limited Bridge House 1 Walnut Tree Close Guildford Surrey GU1 4LZ |
| 1) Extent description and situation of                                                           | the land                     | (2)                                                   | All interests in 28 square metres of Highways England Company Limited embankment and motorway known as the M6 situated to the South of Junction 10, except those owned by the acquiring surrey authority    Highways England Company Limited   Bridge House   1 Walnut Tree Close   2 Winch   2 Winch   3 Winch | All interests in 288 square metres of land being grass verge and wooded area adjacent to the slip road and motorway known as the M6 situated West of the northbound slip road and to the South of Junction 10, except those owned by the acquiring authority  Highways England Company Limited  Bridge House  1 Walnut Tree Close  Guildford  Surrey  GU1 4LZ | All interests in 2372 square metres of Highways England Company Limited land, northbound exit slip road, embankment and motorway known as the M6 situated to the South of Junction 10, except those owned by the acquiring authority  Highways England Company Limited  I Walnut Tree Close  Guildford  Surrey  GU1 4LZ |                                                                                            |
| Table 1 (cont'd)                                                                                 | map                          | Ξ.                                                    | 84                                                                                                                                                                                                                                                                                                                                                                                                                                                                                                                                                                                                                                                                                                                                                                                                                                                                                                                                                                                                                                                                                                                                                                                                                                                                                                                                                                                                                                                                                                                                                                                                                                                                                                                                                                                                                                                                                                                                                                                                                                                                                                                          | 6                                                                                                                                                                                                                                                                                                                                                             | 20                                                                                                                                                                                                                                                                                                                      |                                                                                            |

| ame and address                                                                                         | Occupiers                                       | Canal & River Trust First Floor North Station House 500 Elder Gate Milton Keynes MK9 1BB (in respect of canal in culvert) Limited Bridge House 1 Walnut Tree Close Guildford Surrey GU1 4LZ (as highway authority)                                                                                                                                                                                                                                                | Highways England Company<br>Limited<br>Bridge House<br>1 Walnut Tree Close<br>Guildford<br>Surrey<br>GU1 4L.Z<br>(as highway authority)                                                                                                                                                                             |
|---------------------------------------------------------------------------------------------------------|-------------------------------------------------|-------------------------------------------------------------------------------------------------------------------------------------------------------------------------------------------------------------------------------------------------------------------------------------------------------------------------------------------------------------------------------------------------------------------------------------------------------------------|---------------------------------------------------------------------------------------------------------------------------------------------------------------------------------------------------------------------------------------------------------------------------------------------------------------------|
| tion of Land Act 1981 - na                                                                              | Tenants or reputed tenants (other than lessees) | Ť                                                                                                                                                                                                                                                                                                                                                                                                                                                                 | I                                                                                                                                                                                                                                                                                                                   |
| ction 12(2)(a) of the Acquisi<br>(3)                                                                    | Lessees or reputed lessees                      | į                                                                                                                                                                                                                                                                                                                                                                                                                                                                 | Î                                                                                                                                                                                                                                                                                                                   |
| Qualifying persons under section 12(2)(a) of the Acquisition of Land Act 1981 - name and address<br>(3) | Owners or reputed owners                        | Canal & River Trust First Floor North Station House 500 Elder Gate Milton Keynes MK9 1BB (acting as Trustee of the Waterways Infrastructure Trust (Registered Charity Number 1146792-2) Waterways Infrastructure Trust First Floor North Station House 500 Elder Gate Milton Keynes MK9 1BB Unknown (in respect of mines and minerals) Highways England Company Limited Bridge House 1 Walnut Tree Close Guildford Surrey Guildford Surrey GU14LZ (reputed owner) | Highways England Company Limited Bridge House 1 Walnut Tree Close Guildford Surrey GU1 4LZ Unknown (in respect of mines and minerals)                                                                                                                                                                               |
| Extent, description and situation of the land (2)                                                       |                                                 | All interests in 2447 square metres of land, slip road, embankment and M6 Motoway with land and waterway beneath known as Walsall Canal, Anson Branch, except those owned by the acquiring authority                                                                                                                                                                                                                                                              | All interests in 31802 square metres of land and highway known as M6 Motorway and embankment, situated to the Northeast of the Showcase Cinema and South of Junction 10, except those owned by the acquiring authority and Western Power Distribution (West Midlands) plc in relation to overhead electricity lines |
| Number on<br>map                                                                                        | (1)                                             | 21                                                                                                                                                                                                                                                                                                                                                                                                                                                                | 52                                                                                                                                                                                                                                                                                                                  |