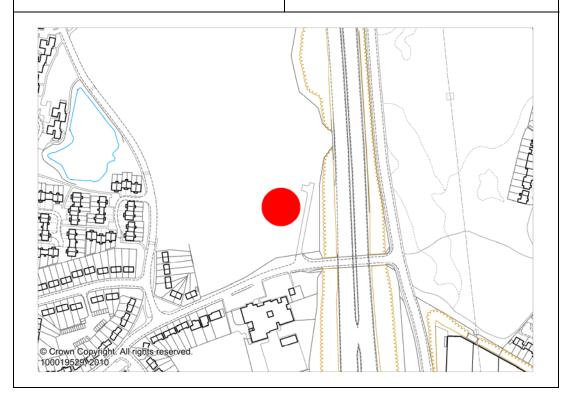

ency site and some permanent provision as there is already a Council presence to monitor and manage the site as well as the presence of existing facilities and connections to the local community and services. As the site is in the ownership of the Council it could be brought forward quickly to meet the short term needs.

| Site details | Site 41                                                     |
|--------------|-------------------------------------------------------------|
| Site name    | Land opposite Jane Lane School                              |
| Site area    | Not determined, potentially a large site of upto 6 hectares |
| Ownership    | Council                                                     |
| Current use  | Open space                                                  |





| Site 41                    |                                                                                                                                                 | (gypsy &                          | Permanent<br>(travelling showpeople) |         | / Temp           |
|----------------------------|-------------------------------------------------------------------------------------------------------------------------------------------------|-----------------------------------|--------------------------------------|---------|------------------|
|                            |                                                                                                                                                 | Permanent (gypsy &<br>travellers) | Permanent<br>(travellin