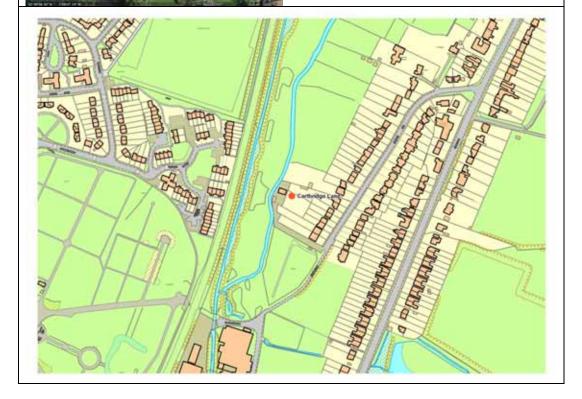

| Site details | Site 5                                 |
|--------------|----------------------------------------|
| Site name    | Cartbridge Lane (temporary permission) |
| Site area    | 0.17 hectares                          |
| Ownership    | Private                                |
| Current use  | Private gypsy and traveller site       |

| Site 5                      | Comments                        | .~                                | (əlc                                 |         |                  |
|-----------------------------|---------------------------------|-----------------------------------|--------------------------------------|---------|------------------|
|                             |                                 | Permanent (gypsy &<br>travellers) | Permanent<br>(travelling showpeople) |         | du               |
|                             |                                 | jyps                              | dMc                                  |         | Emergency / Temp |
|                             |                                 | nt (c                             | sho                                  |         | ' A              |
|                             |                                 | ner<br>ers)                       | ner<br>ling                          |         | enc              |
|                             |                                 | Permaner<br>travellers)           | Permanent<br>(travelling s           | Transit | erg              |
|                             |                                 | Per<br>trav                       | Per<br>(tra                          | Tra     | Em               |
| (i) Constraints             | Around half the site is within  |                                   |                                      |         |                  |
|                             | an area subject to a high       |                                   |                                      |         |                  |
|                             | probability of flood risk       |                                   |                                      |         |                  |
|                             | (Zone 3a); there are no         |                                   |                                      |         |                  |
|                             | other known constraints.        |                                   |                                      |         |                  |
|                             | Site is green field site within |                                   |                                      |         |                  |
|                             | the green belt                  |                                   |                                      |         |                  |
| (ii) Access to services     | 1                               |                                   |                                      |         |                  |
| Local shops                 | The nearest town/district       |                                   |                                      |         |                  |
|                             | centre is under 3km in          |                                   |                                      |         |                  |
|                             | distance                        |                                   |                                      |         |                  |
| Education                   | Secondary education is          |                                   |                                      |         |                  |
|                             | within 1.5 km, however          |                                   |                                      |         |                  |
|                             | primary education is over       |                                   |                                      |         |                  |
|                             | 1km in distance                 |                                   |                                      |         |                  |
| Health - health centres     | Health facilities are within    |                                   |                                      |         |                  |
| and                         | 1km in distance                 |                                   |                                      |         |                  |
| (iii) Access and infrastrue |                                 |                                   |                                      |         |                  |
| Access                      | Access is via road serving      |                                   |                                      |         |                  |
|                             | both residential and an         |                                   |                                      |         |                  |
|                             | employment area                 |                                   |                                      |         |                  |
| Public transport            | Bus stop is within 500m,        |                                   |                                      |         |                  |
|                             | whilst the railway station is   |                                   |                                      |         |                  |
|                             | just less than 3km in distance. |                                   |                                      |         |                  |
| Utility infrastructure      | Site is adjacent to a           |                                   |                                      |         |                  |
|                             | residential area.               |                                   |                                      |         |                  |
| (iv) Site capabilities      |                                 |                                   |                                      |         |                  |
| Number of potential         | Site has permission for 4       |                                   |                                      |         |                  |
| pitches                     | pitches. On a size basis it is  |                                   |                                      |         |                  |
|                             | considered that the site        |                                   |                                      |         |                  |
|                             | could provide around 3 - 7      |                                   |                                      |         |                  |
|                             | gypsy and traveller pitches     |                                   |                                      |         |                  |
|                             | dependant on the type of        |                                   |                                      |         |                  |
|                             | site. The site is not large     |                                   |                                      |         |                  |
|                             | enough to accommodate           |                                   |                                      |         |                  |

| Site 5                    | Comments                                                                                                                           | Permanent (gypsy &<br>travellers) | Permanent<br>(travelling showpeople) | Transit | Emergency / Temp |
|---------------------------|------------------------------------------------------------------------------------------------------------------------------------|-----------------------------------|--------------------------------------|---------|------------------|
|                           | showman plot/yard.                                                                                                                 |                                   |                                      |         |                  |
| Business area             | The site could potentially accommodate a limited amount of business uses                                                           |                                   |                                      |         |                  |
| Play areas                | There are no play areas<br>within the site, but one<br>could be accommodated                                                       |                                   |                                      |         |                  |
| Shared amenities/day room | It is understood that an<br>amenity block has already<br>been developed on this site                                               |                                   |                                      |         |                  |
| (v) Future development    | It would not be suitable to<br>expand the site in terms of<br>the number of permanent<br>pitches within the existing<br>site area. |                                   |                                      |         |                  |
| Summary                   |                                                                                                                                    |                                   |                                      |         |                  |
| temporary 3 year permiss  | of high flood risk and within the<br>ion. If alternative provision in a<br>und then it may be appropriate                          | reas of I                         | ess risk                             | and ou  | itside           |