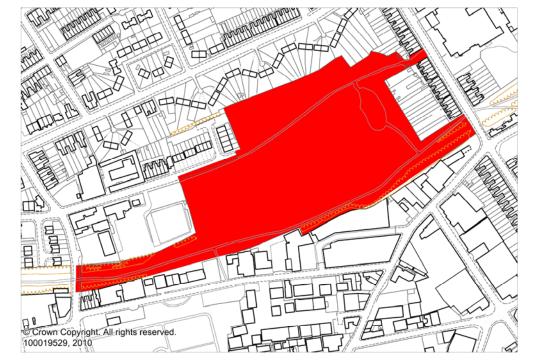

### Authorised and unauthorised gypsy and traveller sites

Figure 1.1 Authorised and unauthorised gypsy and traveller sites (plots)

| Site details | Site Number 1                   |
|--------------|---------------------------------|
| Site name    | Willenhall Lane                 |
| Site area    | 0.9 hectares                    |
| Ownership    | Walsall Council                 |
| Current use  | Public gypsy and traveller site |

| Site 1                    | Comments                                                                                                                                                                             | Permanent (gypsy &<br>travellers) | Permanent<br>(travelling showpeople) | Transit | Emergency / Temp |
|---------------------------|--------------------------------------------------------------------------------------------------------------------------------------------------------------------------------------|-----------------------------------|--------------------------------------|---------|------------------|
| (i) Constraints           |                                                                                                                                                                                      | • • • •                           |                                      | •       |                  |
|                           | A small part of the site is within an<br>area of floodrisk (2 and 3a) The site<br>is not known to be subject to any<br>other major constraint<br>Site is wholly contained within the |                                   |                                      |         |                  |
|                           | greenbelt                                                                                                                                                                            |                                   |                                      |         |                  |
| (ii) Access to ser        |                                                                                                                                                                                      |                                   |                                      |         |                  |
| Local shops               | The nearest town/district centre is approximately 1.5km distance                                                                                                                     |                                   |                                      |         |                  |
| Education                 | Primary school provision is located<br>within 1km and secondary<br>education is less than 0.3km from<br>the site                                                                     |                                   |                                      |         |                  |
| Health                    | Nearest primary healthcare facilities are all within 2km                                                                                                                             |                                   |                                      |         |                  |
| (iii) Access and ir       | nfrastructure                                                                                                                                                                        |                                   |                                      |         |                  |
| Access                    | Access is not considered as an issue in this location.                                                                                                                               |                                   |                                      |         |                  |
| Public transport          | The nearest bus stops are about<br>0.5km and the nearest railway<br>station is around 1.5km                                                                                          |                                   |                                      |         |                  |
| Utility<br>infrastructure | There is no apparent issues regarding utility infrastructure in this location                                                                                                        |                                   |                                      |         |                  |
| (iv) Site capabiliti      | ies                                                                                                                                                                                  |                                   |                                      |         |                  |
| Number of potential       | The site has recently been redeveloped to accommodate 19                                                                                                                             |                                   |                                      |         |                  |
| pitches                   | plots for gypsy/traveller use.                                                                                                                                                       |                                   |                                      |         |                  |
| Business area             | Due to its location within the greenbelt it is considered that it is inappropriate for business uses                                                                                 |                                   |                                      |         |                  |
| Play areas                | Land has been set aside for a play area within the redevelopment                                                                                                                     |                                   |                                      |         |                  |
| Shared                    | A community room has been                                                                                                                                                            |                                   |                                      |         |                  |