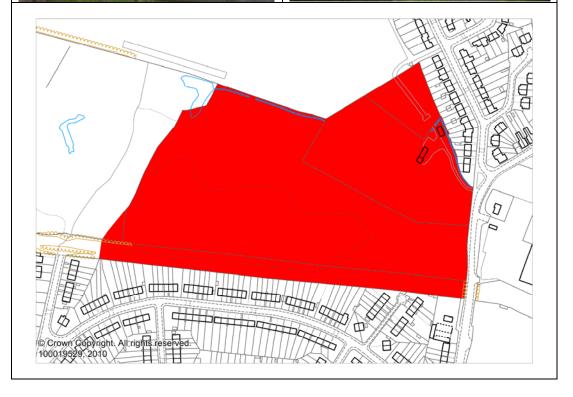

| Site details | Site 5                                 |
|--------------|----------------------------------------|
| Site name    | Cartbridge Lane (temporary permission) |
| Site area    | 0.17 hectares                          |
| Ownership    | Private                                |
| Current use  | Private gypsy and traveller site       |

| Site 5                      | Comments                        | .~                                | (əlc                                 |         |                  |
|-----------------------------|---------------------------------|-----------------------------------|--------------------------------------|---------|------------------|
|                             |                                 | Permanent (gypsy &<br>travellers) | Permanent<br>(travelling showpeople) |         | du               |
|                             |                                 | jyps                              | dMc                                  |         | Emergency / Temp |
|                             |                                 | nt (c                             | sho                                  |         | ' A              |
|                             |                                 | ner<br>ers)                       | ner<br>ling                          |         | enc              |
|                             |                                 | Permaner<br>travellers)           | Permanent<br>(travelling s           | Transit | erg              |
|                             |                                 | Per<br>trav                       | Per<br>(tra                          | Tra     | Em               |
| (i) Constraints             | Around half the site is within  |                                   |                                      |         |                  |
|                             | an area subject to a high       |                                   |                                      |         |                  |
|                             | probability of flood risk       |                                   |                                      |         |                  |
|                             | (Zone 3a); there are no         |                                   |                                      |         |                  |
|                             | other known constraints.        |                                   |                                      |         |                  |
|                             | Site is green field site within |                                   |                                      |         |                  |
|                             | the green belt                  |                                   |                                      |         |                  |
| (ii) Access to services     | 1                               |                                   |                                      |         |                  |
| Local shops                 | The nearest town/district       |                                   |                                      |         |                  |
|                             | centre is under 3km in          |                                   |                                      |         |                  |
|                             | distance                        |                                   |                                      |         |                  |
| Education                   | Secondary education is          |                                   |                                      |         |                  |
|                             | within 1.5 km, however          |                                   |                                      |         |                  |
|                             | primary education is over       |                                   |                                      |         |                  |
|                             | 1km in distance                 |                                   |                                      |         |                  |
| Health - health centres     | Health facilities are within    |                                   |                                      |         |                  |
| and                         | 1km in distance                 |                                   |                                      |         |                  |
| (iii) Access and infrastrue |                                 |                                   |                                      |         |                  |
| Access                      | Access is via road serving      |                                   |                                      |         |                  |
|                             | both residential and an         |                                   |                                      |         |                  |
|                             | employment area                 |                                   |                                      |         |                  |
| Public transport            | Bus stop is within 500m,        |                                   |                                      |         |                  |
|                             | whilst the railway station is   |                                   |                                      |         |                  |
|                             | just less than 3km in distance. |                                   |                                      |         |                  |
| Utility infrastructure      | Site is adjacent to a           |                                   |                                      |         |                  |
|                             | residential area.               |                                   |                                      |         |                  |
| (iv) Site capabilities      |                                 |                                   |                                      |         |                  |
| Number of potential         | Site has permission for 4       |                                   |                                      |         |                  |
| pitches                     | pitches. On a size basis it is  |                                   |                                      |         |                  |
|                             | considered that the site        |                                   |                                      |         |                  |
|                             | could provide around 3 - 7      |                                   |                                      |         |                  |
|                             | gypsy and traveller pitches     |                                   |                                      |         |                  |
|                             | dependant on the type of        |                                   |                                      |         |                  |
|                             | site. The site is not large     |                                   |                                      |         |                  |
|                             | enough to accommodate           |                                   |                                      |         |                  |

| Site 5                    | Comments                                                                                                                           | Permanent (gypsy &<br>travellers) | Permanent<br>(travelling showpeople) | Transit | Emergency / Temp |
|---------------------------|------------------------------------------------------------------------------------------------------------------------------------|-----------------------------------|--------------------------------------|---------|------------------|
|                           | showman plot/yard.                                                                                                                 |                                   |                                      |         |                  |
| Business area             | The site could potentially accommodate a limited amount of business uses                                                           |                                   |                                      |         |                  |
| Play areas                | There are no play areas<br>within the site, but one<br>could be accommodated                                                       |                                   |                                      |         |                  |
| Shared amenities/day room | It is understood that an<br>amenity block has already<br>been developed on this site                                               |                                   |                                      |         |                  |
| (v) Future development    | It would not be suitable to<br>expand the site in terms of<br>the number of permanent<br>pitches within the existing<br>site area. |                                   |                                      |         |                  |
| Summary                   |                                                                                                                                    |                                   |                                      |         |                  |
| temporary 3 year permiss  | of high flood risk and within the<br>ion. If alternative provision in a<br>und then it may be appropriate                          | reas of I                         | ess risk                             | and ou  | itside           |