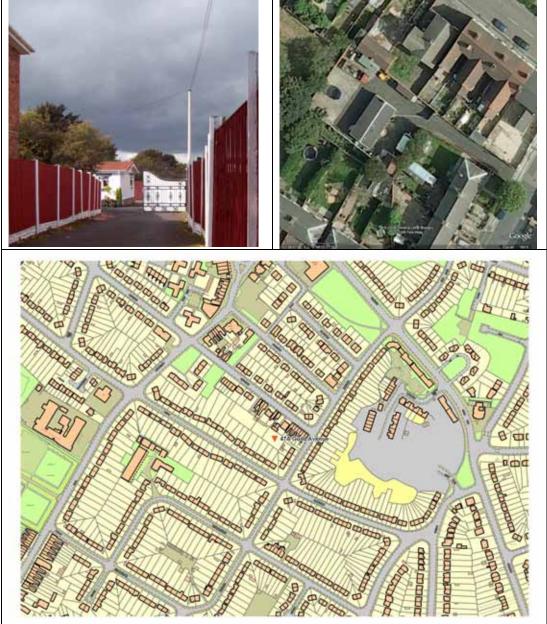

| Site details | Site 4                           |
|--------------|----------------------------------|
| Site name    | 47A Guild Avenue                 |
| Site area    | 0.064 hectares                   |
| Ownership    | Private                          |
| Current use  | Private gypsy and traveller site |

| Site 4                      | Comments                        |                                              | (e)                                              |         |                  |
|-----------------------------|---------------------------------|----------------------------------------------|--------------------------------------------------|---------|------------------|
|                             |                                 | 1 &                                          | <sup>D</sup> ermanent<br>(travelling showpeople) |         | d                |
|                             |                                 | (sd                                          | vpe                                              |         | em               |
|                             |                                 | <sup>D</sup> ermanent (gypsy &<br>ravellers) | voh                                              |         | Emergency / Temp |
|                             |                                 | ent (                                        | ent<br>g sl                                      |         | Icy              |
|                             |                                 | ane<br>lers                                  | ane                                              | Ħ       | ger              |
|                             |                                 | Permaner<br>ravellers)                       | Permanent<br>(travelling s                       | Transit | Jerg             |
|                             |                                 | Pe                                           | Pe<br>(trá                                       | Τι      | Ш                |
| (i) Constraints             | No known constraints,           |                                              |                                                  |         |                  |
|                             | located within a residential    |                                              |                                                  |         |                  |
|                             | area.                           |                                              |                                                  |         |                  |
|                             | Previously developed land       |                                              |                                                  |         |                  |
|                             | not within greenbelt            |                                              |                                                  |         |                  |
| (ii) Access to services     |                                 |                                              |                                                  |         |                  |
| Local shops                 | Nearest town/district centre    |                                              |                                                  |         |                  |
|                             | is within 1.5km                 |                                              |                                                  |         |                  |
| Education                   | Access to education is good     |                                              |                                                  |         |                  |
|                             | with nursery, primary and       |                                              |                                                  |         |                  |
|                             | secondary schools all within    |                                              |                                                  |         |                  |
|                             | reasonable walking              |                                              |                                                  |         |                  |
|                             | distances.                      |                                              |                                                  |         |                  |
| Health                      | GP/health centres and           |                                              |                                                  |         |                  |
|                             | dentists are available within   |                                              |                                                  |         |                  |
|                             | 1km distance                    |                                              |                                                  |         |                  |
| (iii) Access and infrastruc |                                 |                                              |                                                  |         |                  |
| Access                      | Site has a driveway which is    |                                              |                                                  |         |                  |
|                             | linked to residential estate    |                                              |                                                  |         |                  |
|                             | roads. Not suitable for         |                                              |                                                  |         |                  |
|                             | showground equipment or         |                                              |                                                  |         |                  |
|                             | business uses                   |                                              |                                                  |         |                  |
| Public transport            | Bus stop is located less        |                                              |                                                  |         |                  |
|                             | than 100m and the railway       |                                              |                                                  |         |                  |
|                             | station is only 2.5 km away.    |                                              |                                                  |         |                  |
| Utility infrastructure      | Site within residential area,   |                                              |                                                  |         |                  |
|                             | so no issue regarding utility   |                                              |                                                  |         |                  |
|                             | provision.                      |                                              |                                                  |         |                  |
| (iv) Site capabilities      | 1                               |                                              |                                                  |         |                  |
| Number of potential         | This is a small area and        |                                              |                                                  |         |                  |
| pitches                     | only suitable for the 1 pitch   |                                              |                                                  |         |                  |
| P                           | which is already located on     |                                              |                                                  |         |                  |
|                             | the site. The site is not large |                                              |                                                  |         |                  |
|                             | enough for a travelling         |                                              |                                                  |         |                  |
|                             | showpeople plot. As the site    |                                              |                                                  |         |                  |
|                             | is within a residential area it |                                              |                                                  |         |                  |
|                             |                                 |                                              |                                                  |         |                  |

| Site 4                    | Comments                                                                                                                      | Permanent (gypsy &<br>travellers) | Permanent<br>(travelling showpeople) | Transit | Emergency / Temp |
|---------------------------|-------------------------------------------------------------------------------------------------------------------------------|-----------------------------------|--------------------------------------|---------|------------------|
|                           | not an appropriate location<br>for emergency or transit<br>pitches.                                                           |                                   |                                      |         |                  |
| Business area             | Site is too small and in an inappropriate location for any business uses.                                                     |                                   |                                      |         |                  |
| Play areas                | Site is too small for a play<br>area within the site. Play<br>areas are available within<br>the adjacent residential<br>area. |                                   |                                      |         |                  |
| Shared amenities/day room | As there is only one pitch<br>shared facilities are<br>unnecessary.                                                           |                                   |                                      |         |                  |
| (v) Future development    |                                                                                                                               |                                   |                                      |         |                  |
|                           | fer any potential to increase pite<br>aking an important contribution<br>e use should be resisted.                            | •                                 |                                      |         |                  |