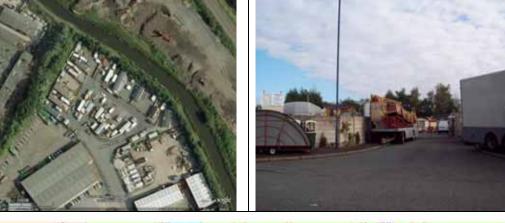

| Site details | Site 4                           |
|--------------|----------------------------------|
| Site name    | 47A Guild Avenue                 |
| Site area    | 0.064 hectares                   |
| Ownership    | Private                          |
| Current use  | Private gypsy and traveller site |

| Site 4                      | Comments                        |                                              | (e)                                              |         |                  |
|-----------------------------|---------------------------------|----------------------------------------------|--------------------------------------------------|---------|------------------|
|                             |                                 | 1 &                                          | <sup>D</sup> ermanent<br>(travelling showpeople) |         | d                |
|                             |                                 | (sd                                          | vpe                                              |         | em               |
|                             |                                 | <sup>D</sup> ermanent (gypsy &<br>ravellers) | voh                                              |         | Emergency / Temp |
|                             |                                 | ent (                                        | ent<br>g sl                                      |         | Icy              |
|                             |                                 | ane<br>lers                                  | ane                                              | Ħ       | ger              |
|                             |                                 | Permaner<br>ravellers)                       | Permanent<br>(travelling s                       | Transit | Jerg             |
|                             |                                 | Pe                                           | Pe<br>(trá                                       | Τι      | Ш                |
| (i) Constraints             | No known constraints,           |                                              |                                                  |         |                  |
|                             | located within a residential    |                                              |                                                  |         |                  |
|                             | area.                           |                                              |                                                  |         |                  |
|                             | Previously developed land       |                                              |                                                  |         |                  |
|                             | not within greenbelt            |                                              |                                                  |         |                  |
| (ii) Access to services     |                                 |                                              |                                                  |         |                  |
| Local shops                 | Nearest town/district centre    |                                              |                                                  |         |                  |
|                             | is within 1.5km                 |                                              |                                                  |         |                  |
| Education                   | Access to education is good     |                                              |                                                  |         |                  |
|                             | with nursery, primary and       |                                              |                                                  |         |                  |
|                             | secondary schools all within    |                                              |                                                  |         |                  |
|                             | reasonable walking              |                                              |                                                  |         |                  |
|                             | distances.                      |                                              |                                                  |         |                  |
| Health                      | GP/health centres and           |                                              |                                                  |         |                  |
|                             | dentists are available within   |                                              |                                                  |         |                  |
|                             | 1km distance                    |                                              |                                                  |         |                  |
| (iii) Access and infrastruc |                                 |                                              |                                                  |         |                  |
| Access                      | Site has a driveway which is    |                                              |                                                  |         |                  |
|                             | linked to residential estate    |                                              |                                                  |         |                  |
|                             | roads. Not suitable for         |                                              |                                                  |         |                  |
|                             | showground equipment or         |                                              |                                                  |         |                  |
|                             | business uses                   |                                              |                                                  |         |                  |
| Public transport            | Bus stop is located less        |                                              |                                                  |         |                  |
|                             | than 100m and the railway       |                                              |                                                  |         |                  |
|                             | station is only 2.5 km away.    |                                              |                                                  |         |                  |
| Utility infrastructure      | Site within residential area,   |                                              |                                                  |         |                  |
|                             | so no issue regarding utility   |                                              |                                                  |         |                  |
|                             | provision.                      |                                              |                                                  |         |                  |
| (iv) Site capabilities      | 1                               |                                              |                                                  |         |                  |
| Number of potential         | This is a small area and        |                                              |                                                  |         |                  |
| pitches                     | only suitable for the 1 pitch   |                                              |                                                  |         |                  |
| P                           | which is already located on     |                                              |                                                  |         |                  |
|                             | the site. The site is not large |                                              |                                                  |         |                  |
|                             | enough for a travelling         |                                              |                                                  |         |                  |
|                             | showpeople plot. As the site    |                                              |                                                  |         |                  |
|                             | is within a residential area it |                                              |                                                  |         |                  |
|                             |                                 |                                              |                                                  |         |                  |

| Site 4                    | Comments                                                                                                                      | Permanent (gypsy &<br>travellers) | Permanent<br>(travelling showpeople) | Transit | Emergency / Temp |
|---------------------------|-------------------------------------------------------------------------------------------------------------------------------|-----------------------------------|--------------------------------------|---------|------------------|
|                           | not an appropriate location<br>for emergency or transit<br>pitches.                                                           |                                   |                                      |         |                  |
| Business area             | Site is too small and in an inappropriate location for any business uses.                                                     |                                   |                                      |         |                  |
| Play areas                | Site is too small for a play<br>area within the site. Play<br>areas are available within<br>the adjacent residential<br>area. |                                   |                                      |         |                  |
| Shared amenities/day room | As there is only one pitch<br>shared facilities are<br>unnecessary.                                                           |                                   |                                      |         |                  |
| (v) Future development    |                                                                                                                               |                                   |                                      |         |                  |
|                           | fer any potential to increase pite<br>aking an important contribution<br>e use should be resisted.                            | •                                 |                                      |         |                  |