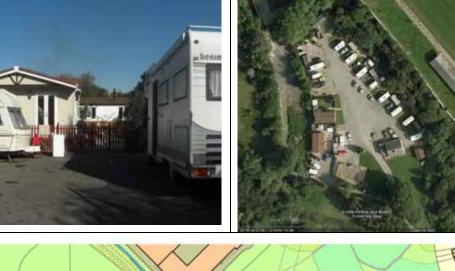

| Site details | Site Number 2                    |
|--------------|----------------------------------|
| Site name    | The Haywood, Noose Lane          |
| Site area    | 0.15 hectares                    |
| Ownership    | Private owner                    |
| Current use  | Private gypsy and traveller Site |

| Site 2                 | Comments                                                | ~                                            | ole)                                 |         |                  |
|------------------------|---------------------------------------------------------|----------------------------------------------|--------------------------------------|---------|------------------|
|                        |                                                         | <sup>D</sup> ermanent (gypsy &<br>ravellers) | Permanent<br>(travelling showpeople) |         | du               |
|                        |                                                         | iyps                                         | dwc                                  |         | Emergency / Temp |
|                        |                                                         | nt (ç                                        | sho                                  |         | y /              |
|                        |                                                         | nen<br>ers)                                  | nen<br>ing                           |         | enc              |
|                        |                                                         | Permaner<br>ravellers)                       | Permanent<br>(travelling s           | Transit | erg              |
|                        |                                                         | Per<br>trav                                  | Per<br>(tra                          | Tra     | Em               |
| (i) Constraints        | The site is subject to floodrisk (Zone                  |                                              |                                      | ·       |                  |
|                        | 2). As such further development of                      |                                              |                                      |         |                  |
|                        | caravans requiring planning                             |                                              |                                      |         |                  |
|                        | permission would be subject to the                      |                                              |                                      |         |                  |
|                        | exception test.                                         |                                              |                                      |         |                  |
|                        | Not within greenbelt                                    |                                              |                                      |         |                  |
| (ii) Access to se      | rvices.                                                 |                                              |                                      |         |                  |
| Local shops            | The nearest town/district centre is                     |                                              |                                      |         |                  |
|                        | approximately 2km distance                              |                                              |                                      |         |                  |
| Education              | Primary and secondary education is                      |                                              |                                      |         |                  |
|                        | within acceptable walking distances                     |                                              |                                      |         |                  |
| Health                 | Nearest primary healthcare facilities                   |                                              |                                      |         |                  |
|                        | are all within 2km                                      |                                              |                                      |         |                  |
| (iii) Access and       | Infrastructure                                          |                                              |                                      |         |                  |
|                        | The site is accessed via a narrow                       |                                              |                                      |         |                  |
|                        | private lane, but as this is an existing                |                                              |                                      |         |                  |
|                        | site it is not considered to pose any                   |                                              |                                      |         |                  |
|                        | major issues for gypsy and                              |                                              |                                      |         |                  |
|                        | travellers, but may cause an issue                      |                                              |                                      |         |                  |
|                        | for showground equipment                                |                                              |                                      |         |                  |
| Public transport       | The nearest bus stops are about                         |                                              |                                      |         |                  |
|                        | 0.5km and the nearest railway                           |                                              |                                      |         |                  |
|                        | station is around 6km                                   |                                              |                                      |         |                  |
| Utility                | There is no apparent issues                             |                                              |                                      |         |                  |
| infrastructure         | regarding utility infrastructure in this                |                                              |                                      |         |                  |
|                        |                                                         |                                              |                                      |         |                  |
| (iv) Site Capabilities |                                                         |                                              |                                      |         |                  |
| Number of              | Site has permission for 4 pitches. On                   |                                              |                                      |         |                  |
| potential              | a size basis it is considered that the                  |                                              |                                      |         |                  |
| pitches                | site could provide around 3 - 6 gypsy                   |                                              |                                      |         |                  |
|                        | and traveller pitches dependant on                      |                                              |                                      |         |                  |
|                        | the type of site. The site is not big                   |                                              |                                      |         |                  |
|                        | enough to accommodate a travelling showpeople plot/yard |                                              |                                      |         |                  |
| Business area          | This is a relatively small site with                    |                                              |                                      |         |                  |
|                        | narrow road access. Therefore it is                     |                                              |                                      |         |                  |
| Tym & Dartnors         | המוזטש וטמע מננכסס. דוופופוטופ ונוס                     |                                              |                                      |         |                  |

| Site 2                                                                                                                                                                                                                                                                                                                                                       | Comments                                                                                                                                                                  | Permanent (gypsy &<br>travellers) | Permanent<br>(travelling showpeople) | Transit | Emergency / Temp |
|--------------------------------------------------------------------------------------------------------------------------------------------------------------------------------------------------------------------------------------------------------------------------------------------------------------------------------------------------------------|---------------------------------------------------------------------------------------------------------------------------------------------------------------------------|-----------------------------------|--------------------------------------|---------|------------------|
|                                                                                                                                                                                                                                                                                                                                                              | considered that it is inappropriate for business uses                                                                                                                     |                                   |                                      |         |                  |
| Play areas                                                                                                                                                                                                                                                                                                                                                   | No formal play area within site,<br>however land could be made<br>available. Public recreation area at<br>Willenhall Memorial Park is within a<br>short walking distance. |                                   |                                      |         |                  |
| Shared<br>amenities/day<br>room                                                                                                                                                                                                                                                                                                                              | Unclear as whether a day room is available on site                                                                                                                        |                                   |                                      |         |                  |
| (v) Future<br>development                                                                                                                                                                                                                                                                                                                                    | Currently only 1 pitch on site but has<br>permission for four. This is an<br>appropriate number for this size of<br>site, so further expansion within site<br>unlikely.   |                                   |                                      |         |                  |
| Summary<br>This well established site has potential to increase its capacity. As a privately owned<br>site this will be at the discretion of the owners. Although flood risk is a concern, as it is<br>not within the high risk zone and because of the lack of other available sites it is<br>considered that the site should continue in its present role. |                                                                                                                                                                           |                                   |                                      |         |                  |