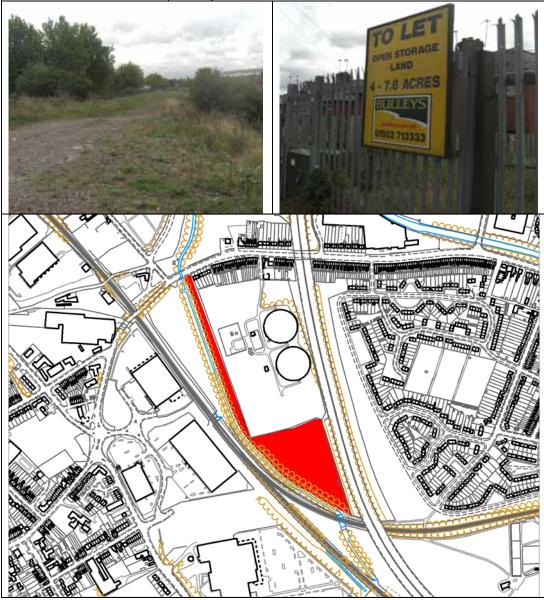

provision it is considered that this site is not<br>suitable for development in the short or medium term unless there are no alternatives. |                                                                                                                                                |                                   |                                      |         |                  |

| Site details | Site 25                                          |
|--------------|--------------------------------------------------|
| Site name    | Land rear of James Bridge Gas Holders, Darlaston |
| Site area    | 2.5 hectares                                     |
| Ownership    | Private                                          |
| Current use  | Mainly vacant land                               |



| <b>F</b>                  |                                                  |                                               |                                                     |           | 1                |
|---------------------------|--------------------------------------------------|-----------------------------------------------|-----------------------------------------------------|-----------|------------------|
| Site 25                   |                                                  |                                               | e)                                                  |           |                  |
|                           |                                                  | 8                                             | <sup>&gt;</sup> ermanent<br