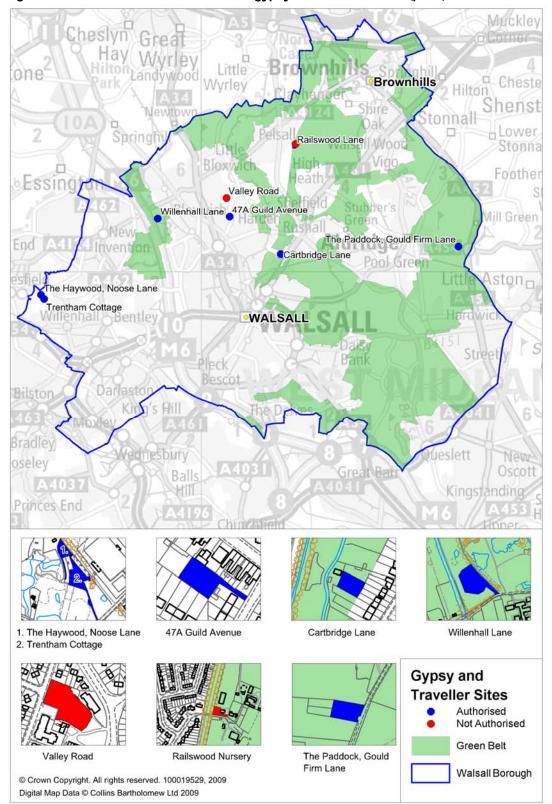

### Authorised and unauthorised gypsy and traveller sites

Figure 1.1 Authorised and unauthorised gypsy and traveller sites (plots)

| Site details | Site Number 1                   |
|--------------|---------------------------------|
| Site name    | Willenhall Lane                 |
| Site area    | 0.9 hectares                    |
| Ownership    | Walsall Council                 |
| Current use  | Public gypsy and traveller site |