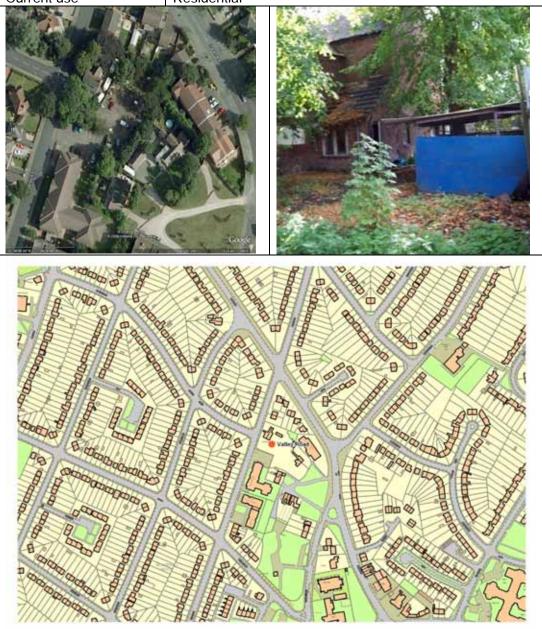

| Site details | Site 8        |  |
|--------------|---------------|--|
| Site name    | Valley Road   |  |
| Site area    | 0.13 hectares |  |
| Ownership    | Private       |  |
| Current use  | Residential   |  |