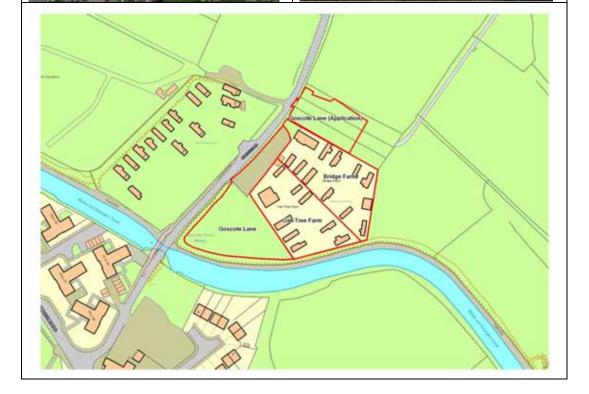

Site 6 The Paddock, Gould Firm Lane.

This site is considered under the new sites section (see site 26) because this relates to the wider area rather than the existing site which is only one pitch.