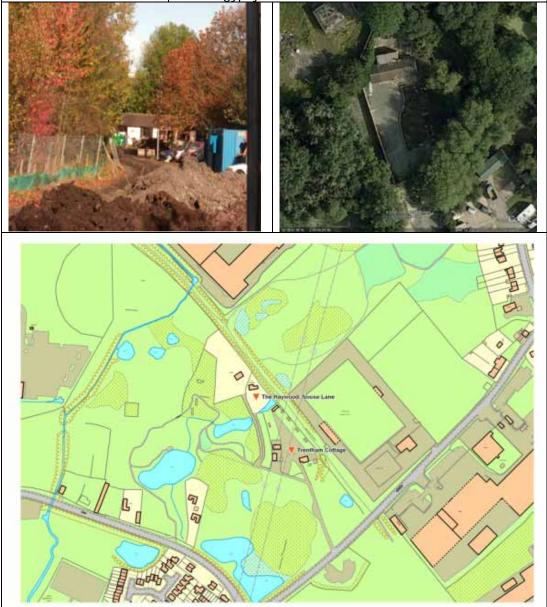

| Site details | Site Number 2                    |
|--------------|----------------------------------|
| Site name    | The Haywood, Noose Lane          |
| Site area    | 0.15 hectares                    |
| Ownership    | Private owner                    |
| Current use  | Private gypsy and traveller Site |

| Site 2                 | Comments                                                | ~                                            | ole)                                 |         |                  |
|------------------------|---------------------------------------------------------|----------------------------------------------|--------------------------------------|---------|------------------|
|                        |                                                         | <sup>D</sup> ermanent (gypsy &<br>ravellers) | Permanent<br>(travelling showpeople) |         | du               |
|                        |                                                         | iyps                                         | dwc                                  |         | Emergency / Temp |
|                        |                                                         | nt (ç                                        | sho                                  |         | y /              |
|                        |                                                         | nen<br>ers)                                  | nen<br>ing                           |         | enc              |
|                        |                                                         | Permaner<br>ravellers)                       | Permanent<br>(travelling s           | Transit | erg              |
|                        |                                                         | Per<br>trav                                  | Per<br>(tra                          | Tra     | Em               |
| (i) Constraints        | The site is subject to floodrisk (Zone                  |                                              |                                      | ·       |                  |
|                        | 2). As such further development of                      |                                              |                                      |         |                  |
|                        | caravans requiring planning                             |                                              |                                      |         |                  |
|                        | permission would be subject to the                      |                                              |                                      |         |                  |
|                        | exception test.                                         |                                              |                                      |         |                  |
|                        | Not within greenbelt                                    |                                              |                                      |         |                  |
| (ii) Access to se      | rvices.                                                 |                                              |                                      |         |                  |
| Local shops            | The nearest town/district centre is                     |                                              |                                      |         |                  |
|                        | approximately 2km distance                              |                                              |                                      |         |                  |
| Education              | Primary and secondary education is                      |                                              |                                      |         |                  |
|                        | within acceptable walking distances                     |                                              |                                      |         |                  |
| Health                 | Nearest primary healthcare facilities                   |                                              |                                      |         |                  |
|                        | are all within 2km                                      |                                              |                                      |         |                  |
| (iii) Access and       | Infrastructure                                          |                                              |                                      |         |                  |
|                        | The site is accessed via a narrow                       |                                              |                                      |         |                  |
|                        | private lane, but as this is an existing                |                                              |                                      |         |                  |
|                        | site it is not considered to pose any                   |                                              |                                      |         |                  |
|                        | major issues for gypsy and                              |                                              |                                      |         |                  |
|                        | travellers, but may cause an issue                      |                                              |                                      |         |                  |
|                        | for showground equipment                                |                                              |                                      |         |                  |
| Public transport       | The nearest bus stops are about                         |                                              |                                      |         |                  |
|                        | 0.5km and the nearest railway                           |                                              |                                      |         |                  |
|                        | station is around 6km                                   |                                              |                                      |         |                  |
| Utility                | There is no apparent issues                             |                                              |                                      |         |                  |
| infrastructure         | regarding utility infrastructure in this                |                                              |                                      |         |                  |
|                        |                                                         |                                              |                                      |         |                  |
| (iv) Site Capabilities |                                                         |                                              |                                      |         |                  |
| Number of              | Site has permission for 4 pitches. On                   |                                              |                                      |         |                  |
| potential              | a size basis it is considered that the                  |                                              |                                      |         |                  |
| pitches                | site could provide around 3 - 6 gypsy                   |                                              |                                      |         |                  |
|                        | and traveller pitches dependant on                      |                                              |                                      |         |                  |
|                        | the type of site. The site is not big                   |                                              |                                      |         |                  |
|                        | enough to accommodate a travelling showpeople plot/yard |                                              |                                      |         |                  |
| Business area          | This is a relatively small site with                    |                                              |                                      |         |                  |
|                        | narrow road access. Therefore it is                     |                                              |                                      |         |                  |
| Tym & Dartnors         | המוזטש וטמע מננכסס. דוופופוטופ ונוס                     |                                              |                                      |         |                  |

| Site 2                                                                                                                                                                                                                                                                                                                                                       | Comments                                                                                                                                                                  | Permanent (gypsy &<br>travellers) | Permanent<br>(travelling showpeople) | Transit | Emergency / Temp |
|--------------------------------------------------------------------------------------------------------------------------------------------------------------------------------------------------------------------------------------------------------------------------------------------------------------------------------------------------------------|---------------------------------------------------------------------------------------------------------------------------------------------------------------------------|-----------------------------------|--------------------------------------|---------|------------------|
|                                                                                                                                                                                                                                                                                                                                                              | considered that it is inappropriate for business uses                                                                                                                     |                                   |                                      |         |                  |
| Play areas                                                                                                                                                                                                                                                                                                                                                   | No formal play area within site,<br>however land could be made<br>available. Public recreation area at<br>Willenhall Memorial Park is within a<br>short walking distance. |                                   |                                      |         |                  |
| Shared<br>amenities/day<br>room                                                                                                                                                                                                                                                                                                                              | Unclear as whether a day room is available on site                                                                                                                        |                                   |                                      |         |                  |
| (v) Future<br>development                                                                                                                                                                                                                                                                                                                                    | Currently only 1 pitch on site but has<br>permission for four. This is an<br>appropriate number for this size of<br>site, so further expansion within site<br>unlikely.   |                                   |                                      |         |                  |
| Summary<br>This well established site has potential to increase its capacity. As a privately owned<br>site this will be at the discretion of the owners. Although flood risk is a concern, as it is<br>not within the high risk zone and because of the lack of other available sites it is<br>considered that the site should continue in its present role. |                                                                                                                                                                           |                                   |                                      |         |                  |

| Site details | Site 3                           |
|--------------|----------------------------------|
| Site name    | Trentham Cottage                 |
| Site area    | 0.50 hectares                    |
| Ownership    | Private owner                    |
| Current use  | Private gypsy and Traveller Site |

|                                |                                                                                                                                                                                                                                                      | <del>, , , , , , , , , , , , , , , , , , , </del> |                                      |         | <del></del>      |
|--------------------------------|------------------------------------------------------------------------------------------------------------------------------------------------------------------------------------------------------------------------------------------------------|---------------------------------------------------|--------------------------------------|---------|------------------|
| Site 3                         | Comments                                                                                                                                                                                                                                             | t (gypsy &                                        | Permanent<br>(travelling showpeople) |         | y / Temp         |
|                                |                                                                                                                                                                                                                                                      | Permanent (gypsy &<br>travellers)                 | Permanent<br>(travelling s           | Transit | Emergency / Temp |
| (i) Constraints                | There are no known major constraints on this site                                                                                                                                                                                                    |                                                   |                                      |         |                  |
|                                | Previously developed land not within greenbelt                                                                                                                                                                                                       |                                                   |                                      |         |                  |
| (ii) Access to service         |                                                                                                                                                                                                                                                      | <u> </u>                                          |                                      |         |                  |
| Local shops                    | The nearest town/district centre is approximately 2km distance                                                                                                                                                                                       |                                                   |                                      |         |                  |
| Education                      | Primary and secondary<br>education is within acceptable<br>walking distances                                                                                                                                                                         |                                                   |                                      |         |                  |
| Health                         | Nearest primary healthcare facilities are all within 2km                                                                                                                                                                                             |                                                   |                                      |         |                  |
| (iii) Access and infra         | structure                                                                                                                                                                                                                                            |                                                   |                                      |         |                  |
| Access                         | The site is accessed via a narrow<br>private lane, but as this is an<br>existing site it is not considered<br>to pose any major issues for<br>gypsy and travellers, but may<br>cause an issue for showground<br>equipment                            |                                                   |                                      |         |                  |
| Public transport               | The nearest bus stops are about<br>0.5km and the nearest railway<br>station is around 6km                                                                                                                                                            |                                                   |                                      |         |                  |
| Utility<br>infrastructure      | There is no apparent issues<br>regarding utility infrastructure in<br>this location                                                                                                                                                                  |                                                   |                                      |         |                  |
| (iv) Site capabilities         |                                                                                                                                                                                                                                                      |                                                   |                                      |         |                  |
| Number of<br>potential pitches | Site has permission for 15<br>pitches. On a size basis it is<br>considered that the site could<br>provide around 10 - 20 gypsy and<br>traveller pitches dependant on<br>the type of site. The site is large<br>enough to accommodate 1<br>plot/yard. |                                                   |                                      |         |                  |
| Business area                  | Although this is a relatively small                                                                                                                                                                                                                  |                                                   |                                      |         |                  |
| ym & Partners                  |                                                                                                                                                                                                                                                      |                                                   |                                      |         | 14               |

|                                                                                                                                                                          |                                                    |                                   |                                      |         | r                |
|--------------------------------------------------------------------------------------------------------------------------------------------------------------------------|----------------------------------------------------|-----------------------------------|--------------------------------------|---------|------------------|
| Site 3                                                                                                                                                                   | Comments                                           | Permanent (gypsy &<br>travellers) | Permanent<br>(travelling showpeople) | Transit | Emergency / Temp |
|                                                                                                                                                                          | site, there may be room for some                   |                                   |                                      |         |                  |
|                                                                                                                                                                          | limited business uses, if the road                 |                                   |                                      |         |                  |
|                                                                                                                                                                          | access is suitable, however this                   |                                   |                                      |         |                  |
|                                                                                                                                                                          | would result in a reduction in the                 |                                   |                                      |         |                  |
|                                                                                                                                                                          | overall number of pitches.<br>business uses        |                                   |                                      |         |                  |
| Play areas                                                                                                                                                               | No formal play area within site,                   |                                   |                                      |         |                  |
|                                                                                                                                                                          | however land could be made                         |                                   |                                      |         |                  |
|                                                                                                                                                                          | available. Public recreation area                  |                                   |                                      |         |                  |
|                                                                                                                                                                          | at Willenhall Memorial Park is                     |                                   |                                      |         |                  |
|                                                                                                                                                                          | within a short walking distance.                   |                                   |                                      |         |                  |
| Shared                                                                                                                                                                   | Unclear as whether a day room is available on site |                                   |                                      |         |                  |
| amenities/day<br>room                                                                                                                                                    |                                                    |                                   |                                      |         |                  |
| (v) Future                                                                                                                                                               | The site is operating at a good                    |                                   |                                      |         |                  |
| development                                                                                                                                                              | density, intensification may                       |                                   |                                      |         |                  |
|                                                                                                                                                                          | cause community and a safety                       |                                   |                                      |         |                  |
|                                                                                                                                                                          | issue, therefore further                           |                                   |                                      |         |                  |
|                                                                                                                                                                          | development is not                                 |                                   |                                      |         |                  |
| Current on the                                                                                                                                                           | recommended.                                       |                                   |                                      |         |                  |
| Summary                                                                                                                                                                  |                                                    |                                   |                                      |         |                  |
| This is a well established site offering both permanent and transit accommodation. No changes are considered necessary and the site should be protected from alternative |                                                    |                                   |                                      |         |                  |
| development as it is fulfilling an important role in provided pitch provision within                                                                                     |                                                    |                                   |                                      |         |                  |
| Walsall.                                                                                                                                                                 |                                                    | ~ Priori P                        |                                      |         |                  |
|                                                                                                                                                                          |                                                    |                                   |                                      |         |                  |