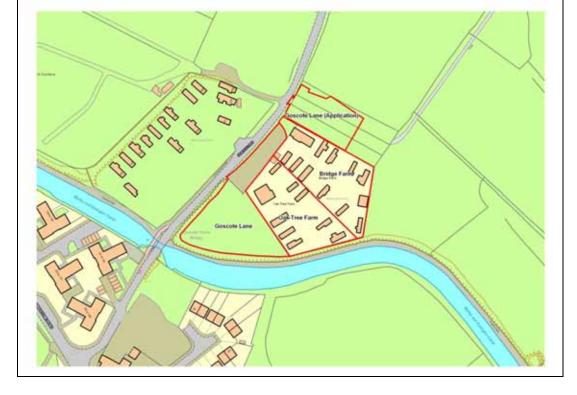

Site 6 The Paddock, Gould Firm Lane.

This site is considered under the new sites section (see site 26) because this relates to the wider area rather than the existing site which is only one pitch.