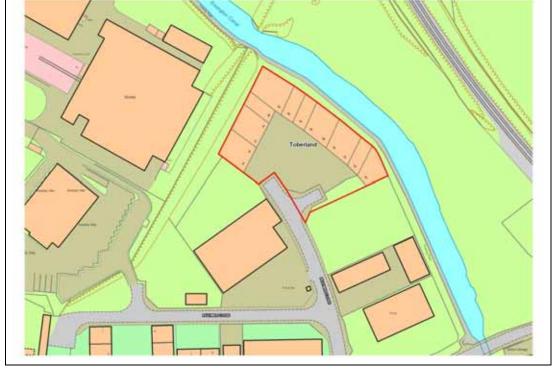

| Site details | Site 5                                 |
|--------------|----------------------------------------|
| Site name    | Cartbridge Lane (temporary permission) |
| Site area    | 0.17 hectares                          |
| Ownership    | Private                                |
| Current use  | Private gypsy and traveller site       |

| Site 5                      | Comments                        | .~                                | (əlc                                 |         |                  |
|-----------------------------|---------------------------------|-----------------------------------|--------------------------------------|---------|------------------|
|                             |                                 | Permanent (gypsy &<br>travellers) | Permanent<br>(travelling showpeople) |         | du               |
|                             |                                 | jyps                              | dMc                                  |         | Emergency / Temp |
|                             |                                 | nt (c                             | sho                                  |         | ' A              |
|                             |                                 | ner<br>ers)                       | ner<br>ling                          |         | enc              |
|                             |                                 | Permaner<br>travellers)           | Permanent<br>(travelling s           | Transit | erg              |
|                             |                                 | Per<br>trav                       | Per<br>(tra                          | Tra     | Em               |
| (i) Constraints             | Around half the site is within  |                                   |                                      |         |                  |
|                             | an area subject to a high       |                                   |                                      |         |                  |
|                             | probability of flood risk       |                                   |                                      |         |                  |
|                             | (Zone 3a); there are no         |                                   |                                      |         |                  |
|                             | other known constraints.        |                                   |                                      |         |                  |
|                             | Site is green field site within |                                   |                                      |         |                  |
|                             | the green belt                  |                                   |                                      |         |                  |
| (ii) Access to services     | 1                               |                                   |                                      |         |                  |
| Local shops                 | The nearest town/district       |                                   |                                      |         |                  |
|                             | centre is under 3km in          |                                   |                                      |         |                  |
|                             | distance                        |                                   |                                      |         |                  |
| Education                   | Secondary education is          |                                   |                                      |         |                  |
|                             | within 1.5 km, however          |                                   |                                      |         |                  |
|                             | primary education is over       |                                   |                                      |         |                  |
|                             | 1km in distance                 |                                   |                                      |         |                  |
| Health - health centres     | Health facilities are within    |                                   |                                      |         |                  |
| and                         | 1km in distance                 |                                   |                                      |         |                  |
| (iii) Access and infrastrue |                                 |                                   |                                      |         |                  |
| Access                      | Access is via road serving      |                                   |                                      |         |                  |
|                             | both residential and an         |                                   |                                      |         |                  |
|                             | employment area                 |                                   |                                      |         |                  |
| Public transport            | Bus stop is within 500m,        |                                   |                                      |         |                  |
|                             | whilst the railway station is   |                                   |                                      |         |                  |
|                             | just less than 3km in distance. |                                   |                                      |         |                  |
| Utility infrastructure      | Site is adjacent to a           |                                   |                                      |         |                  |
|                             | residential area.               |                                   |                                      |         |                  |
| (iv) Site capabilities      |                                 |                                   |                                      |         |                  |
| Number of potential         | Site has permission for 4       |                                   |                                      |         |                  |
| pitches                     | pitches. On a size basis it is  |                                   |                                      |         |                  |
|                             | considered that the site        |                                   |                                      |         |                  |
|                             | could provide around 3 - 7      |                                   |                                      |         |                  |
|                             | gypsy and traveller pitches     |                                   |                                      |         |                  |
|                             | dependant on the type of        |                                   |                                      |         |                  |
|                             | site. The site is not large     |                                   |                                      |         |                  |
|                             | enough to accommodate           |                                   |                                      |         |                  |

| Site 5                    | Comments                                                                                                                           | Permanent (gypsy &<br>travellers) | Permanent<br>(travelling showpeople) | Transit | Emergency / Temp |
|---------------------------|------------------------------------------------------------------------------------------------------------------------------------|-----------------------------------|--------------------------------------|---------|------------------|
|                           | showman plot/yard.                                                                                                                 |                                   |                                      |         |                  |
| Business area             | The site could potentially accommodate a limited amount of business uses                                                           |                                   |                                      |         |                  |
| Play areas                | There are no play areas<br>within the site, but one<br>could be accommodated                                                       |                                   |                                      |         |                  |
| Shared amenities/day room | It is understood that an<br>amenity block has already<br>been developed on this site                                               |                                   |                                      |         |                  |
| (v) Future development    | It would not be suitable to<br>expand the site in terms of<br>the number of permanent<br>pitches within the existing<br>site area. |                                   |                                      |         |                  |
| Summary                   |                                                                                                                                    |                                   |                                      |         |                  |
| temporary 3 year permiss  | of high flood risk and within the<br>ion. If alternative provision in a<br>und then it may be appropriate                          | reas of I                         | ess risk                             | and ou  | itside           |