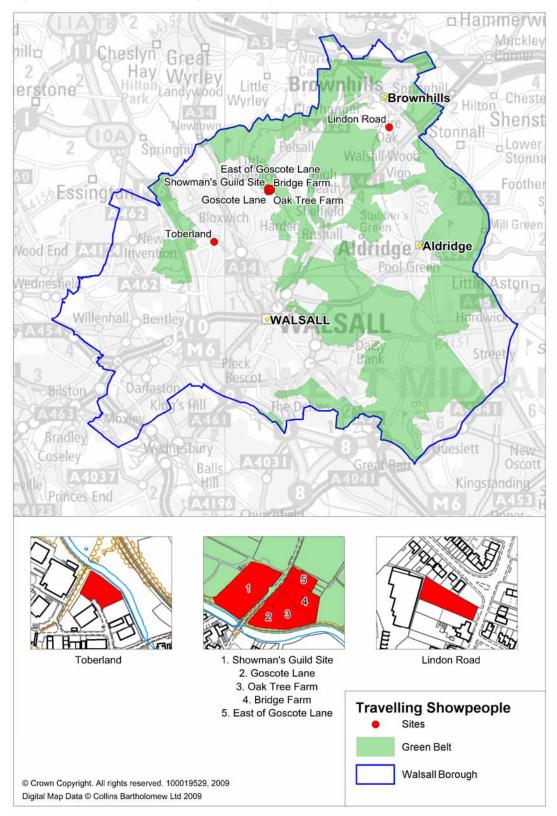

Site 6 The Paddock, Gould Firm Lane.

This site is considered under the new sites section (see site 26) because this relates to the wider area rather than the existing site which is only one pitch.