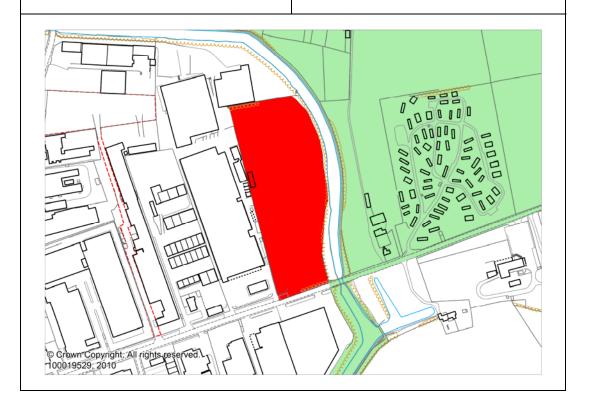

Site 6 The Paddock, Gould Firm Lane.

This site is considered under the new sites section (see site 26) because this relates to the wider area rather than the existing site which is only one pitch.