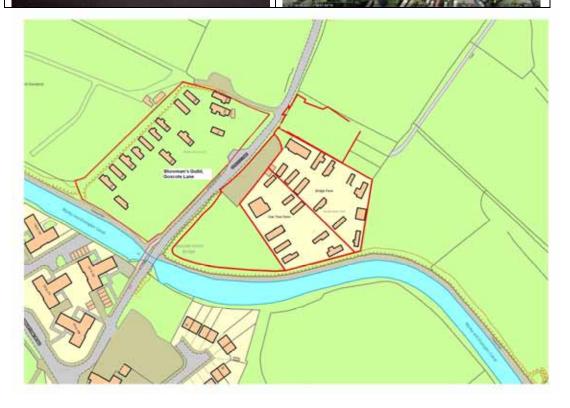

Site 6 The Paddock, Gould Firm Lane.

This site is considered under the new sites section (see site 26) because this relates to the wider area rather than the existing site which is only one pitch.