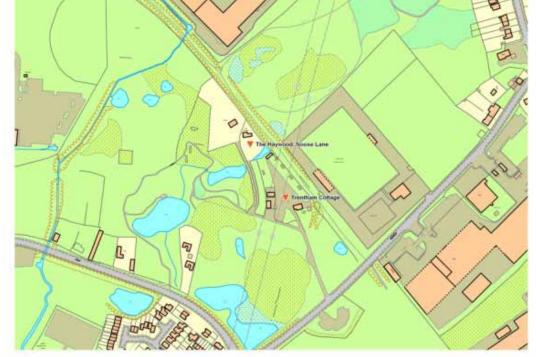

| Site details | Site Number 2                    |
|--------------|----------------------------------|
| Site name    | The Haywood, Noose Lane          |
| Site area    | 0.15 hectares                    |
| Ownership    | Private owner                    |
| Current use  | Private gypsy and traveller Site |

| Site details | Site 3                           |
|--------------|----------------------------------|
| Site name    | Trentham Cottage                 |
| Site area    | 0.50 hectares                    |
| Ownership    | Private owner                    |
| Current use  | Private gypsy and Traveller Site |