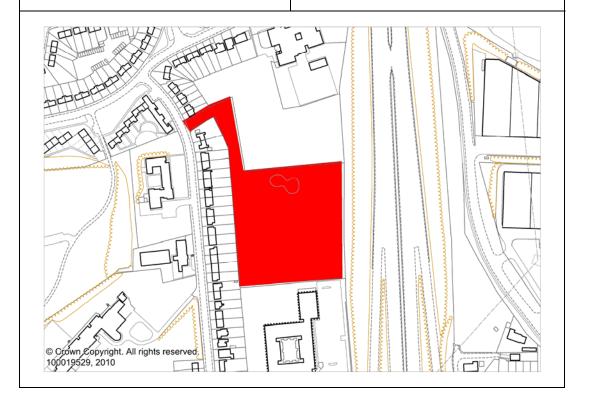

### Authorised and unauthorised gypsy and traveller sites

Figure 1.1 Authorised and unauthorised gypsy and traveller sites (plots)

| Site details | Site Number 1                   |
|--------------|---------------------------------|
| Site name    | Willenhall Lane                 |
| Site area    | 0.9 hectares                    |
| Ownership    | Walsall Council                 |
| Current use  | Public gypsy and traveller site |

| Site 1                    | Comments                                                                                                                                                                             | Permanent (gypsy &<br>travellers) | Permanent<br>(travelling showpeople) | Transit | Emergency / Temp |
|---------------------------|--------------------------------------------------------------------------------------------------------------------------------------------------------------------------------------|-----------------------------------|--------------------------------------|---------|------------------|
| (i) Constraints           |                                                                                                                                                                                      | • • • •                           |                                      | •       |                  |
|                           | A small part of the site is within an<br>area of floodrisk (2 and 3a) The site<br>is not known to be subject to any<br>other major constraint<br>Site is wholly contained within the |                                   |                                      |         |                  |
|                           | greenbelt                                                                                                                                                                            |                                   |                                      |         |                  |
| (ii) Access to ser        |                                                                                                                                                                                      |                                   |                                      |         |                  |
| Local shops               | The nearest town/district centre is approximately 1.5km distance                                                                                                                     |                                   |                                      |         |                  |
| Education                 | Primary school provision is located<br>within 1km and secondary<br>education is less than 0.3km from<br>the site                                                                     |                                   |                                      |         |                  |
| Health                    | Nearest primary healthcare facilities are all within 2km                                                                                                                             |                                   |                                      |         |                  |
| (iii) Access and ir       | nfrastructure                                                                                                                                                                        |                                   |                                      |         |                  |
| Access                    | Access is not considered as an issue in this location.                                                                                                                               |                                   |                                      |         |                  |
| Public transport          | The nearest bus stops are about<br>0.5km and the nearest railway<br>station is around 1.5km                                                                                          |                                   |                                      |         |                  |
| Utility<br>infrastructure | There is no apparent issues regarding utility infrastructure in this location                                                                                                        |                                   |                                      |         |                  |
| (iv) Site capabiliti      | ies                                                                                                                                                                                  |                                   |                                      |         |                  |
| Number of potential       | The site has recently been redeveloped to accommodate 19                                                                                                                             |                                   |                                      |         |                  |
| pitches                   | plots for gypsy/traveller use.                                                                                                                                                       |                                   |                                      |         |                  |
| Business area             | Due to its location within the greenbelt it is considered that it is inappropriate for business uses                                                                                 |                                   |                                      |         |                  |
| Play areas                | Land has been set aside for a play area within the redevelopment                                                                                                                     |                                   |                                      |         |                  |
| Shared                    | A community room has been                                                                                                                                                            |                                   |                                      |         |                  |