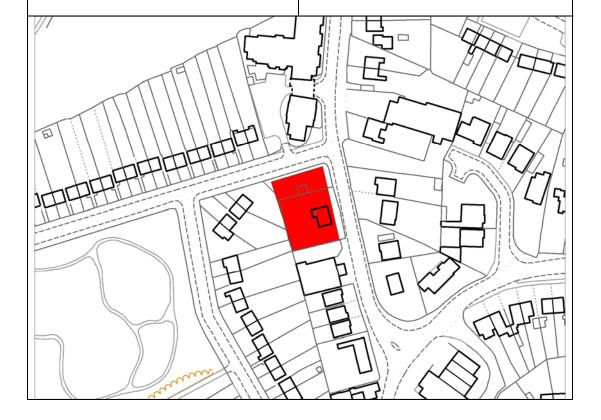

| Site details | Site Number 2                    |
|--------------|----------------------------------|
| Site name    | The Haywood, Noose Lane          |
| Site area    | 0.15 hectares                    |
| Ownership    | Private owner                    |
| Current use  | Private gypsy and traveller Site |

| Site 2                 | Comments                                                | ~                                            | ole)                                 |         |                  |
|------------------------|---------------------------------------------------------|----------------------------------------------|--------------------------------------|---------|------------------|
|                        |                                                         | <sup>D</sup> ermanent (gypsy &<br>ravellers) | Permanent<br>(travelling showpeople) |         | du               |
|                        |                                                         | iyps                                         | dwc                                  |         | Emergency / Temp |
|                        |                                                         | nt (ç                                        | sho                                  |         | y /              |
|                        |                                                         | nen<br>ers)                                  | nen<br>ing                           |         | enc              |
|                        |                                                         | Permaner<br>ravellers)                       | Permanent<br>(travelling s           | Transit | erg              |
|                        |                                                         | Per<br>trav                                  | Per<br>(tra                          | Tra     | Em               |
| (i) Constraints        | The site is subject to floodrisk (Zone                  |                                              |                                      | ·       |                  |
|                        | 2). As such further development of                      |                                              |                                      |         |                  |
|                        | caravans requiring planning                             |                                              |                                      |         |                  |
|                        | permission would be subject to the                      |                                              |                                      |         |                  |
|                        | exception test.                                         |                                              |                                      |         |                  |
|                        | Not within greenbelt                                    |                                              |                                      |         |                  |
| (ii) Access to se      | rvices.                                                 |                                              |                                      |         |                  |
| Local shops            | The nearest town/district centre is                     |                                              |                                      |         |                  |
|                        | approximately 2km distance                              |                                              |                                      |         |                  |
| Education              | Primary and secondary education is                      |                                              |                                      |         |                  |
|                        | within acceptable walking distances                     |                                              |                                      |         |                  |
| Health                 | Nearest primary healthcare facilities                   |                                              |                                      |         |                  |
|                        | are all within 2km                                      |                                              |                                      |         |                  |
| (iii) Access and       | Infrastructure                                          |                                              |                                      |         |                  |
|                        | The site is accessed via a narrow                       |                                              |                                      |         |                  |
|                        | private lane, but as this is an existing                |                                              |                                      |         |                  |
|                        | site it is not considered to pose any                   |                                              |                                      |         |                  |
|                        | major issues for gypsy and                              |                                              |                                      |         |                  |
|                        | travellers, but may cause an issue                      |                                              |                                      |         |                  |
|                        | for showground equipment                                |                                              |                                      |         |                  |
| Public transport       | The nearest bus stops are about                         |                                              |                                      |         |                  |
|                        | 0.5km and the nearest railway                           |                                              |                                      |         |                  |
|                        | station is around 6km                                   |                                              |                                      |         |                  |
| Utility                | There is no apparent issues                             |                                              |                                      |         |                  |
| infrastructure         | regarding utility infrastructure in this                |                                              |                                      |         |                  |
|                        |                                                         |                                              |                                      |         |                  |
| (iv) Site Capabilities |                                                         |                                              |                                      |         |                  |
| Number of              | Site has permission for 4 pitches. On                   |                                              |                                      |         |                  |
| potential              | a size basis it is considered that the                  |                                              |                                      |         |                  |
| pitches                | site could provide around 3 - 6 gypsy                   |                                              |                                      |         |                  |
|                        | and traveller pitches dependant on                      |                                              |                                      |         |                  |
|                        | the type of site. The site is not big                   |                                              |                                      |         |                  |
|                        | enough to accommodate a travelling showpeople plot/yard |                                              |                                      |         |                  |
| Business area          | This is a relatively small site with                    |                                              |                                      |         |                  |
|                        | narrow road access. Therefore it is                     |                                              |                                      |         |                  |
| Tym & Dartnors         | המוזטש וטמע מננכסס. דוופופוטופ ונוס                     |                                              |                                      |         |                  |

| Site 2                                                                                                                                                                                                                                                                                                                                                       | Comments                                                                                                                                                                  | Permanent (gypsy &<br>travellers) | Permanent<br>(travelling showpeople) | Transit | Emergency / Temp |
|--------------------------------------------------------------------------------------------------------------------------------------------------------------------------------------------------------------------------------------------------------------------------------------------------------------------------------------------------------------|---------------------------------------------------------------------------------------------------------------------------------------------------------------------------|-----------------------------------|--------------------------------------|---------|------------------|
|                                                                                                                                                                                                                                                                                                                                                              | considered that it is inappropriate for business uses                                                                                                                     |                                   |                                      |         |                  |
| Play areas                                                                                                                                                                                                                                                                                                                                                   | No formal play area within site,<br>however land could be made<br>available. Public recreation area at<br>Willenhall Memorial Park is within a<br>short walking distance. |                                   |                                      |         |                  |
| Shared<br>amenities/day<br>room                                                                                                                                                                                                                                                                                                                              | Unclear as whether a day room is available on site                                                                                                                        |                                   |                                      |         |                  |
| (v) Future<br>development                                                                                                                                                                                                                                                                                                                                    | Currently only 1 pitch on site but has<br>permission for four. This is an<br>appropriate number for this size of<br>site, so further expansion within site<br>unlikely.   |                                   |                                      |         |                  |
| Summary<br>This well established site has potential to increase its capacity. As a privately owned<br>site this will be at the discretion of the owners. Although flood risk is a concern, as it is<br>not within the high risk zone and because of the lack of other available sites it is<br>considered that the site should continue in its present role. |                                                                                                                                                                           |                                   |                                      |         |                  |