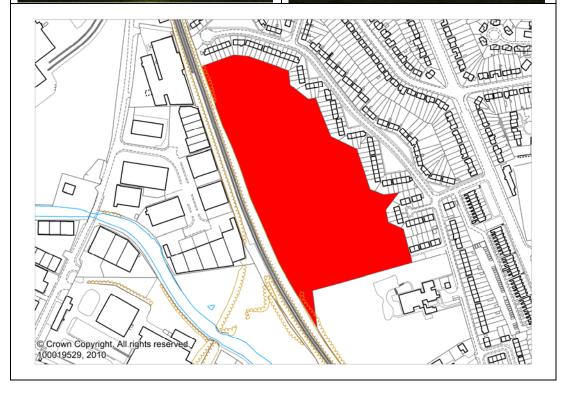

| Site details | Site 8        |  |
|--------------|---------------|--|
| Site name    | Valley Road   |  |
| Site area    | 0.13 hectares |  |
| Ownership    | Private       |  |
| Current use  | Residential   |  |