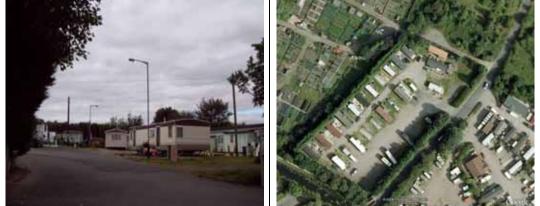

. Du      |          |            | -        |        |
| of showmen in this area a  | and lack of alternative sites this | site sho | uld be p   | orotecte | d from |
|                            | nsion within the site is unlikely, |          |            |          |        |
| commented that over crow   | <b>,</b>                           |          | 2          |          |        |
| 1                          |                                    |          |            |          |        |

| Site details | Site 12                       |
|--------------|-------------------------------|
| Site name    | Showman's Guild, Goscote Lane |
| Site area    | 0.7 hectares                  |
| Ownership    | Showman's Guild               |
| Current use  | Private Showman Yard          |





| Site 12                   |                                                                                                                                                                                                              | Permanent (gypsy &<br>travellers) | Permanent<br>(travelling showpeople) | Transit | Emergency / Temp |
|---------------------------|--------------------------------------------------------------------------------------------------------------------------------------------------------------------------------------------------------------|-----------------------------------|--------------------------------------|---------|------------------|
| (i) Constraints           | No known constraints