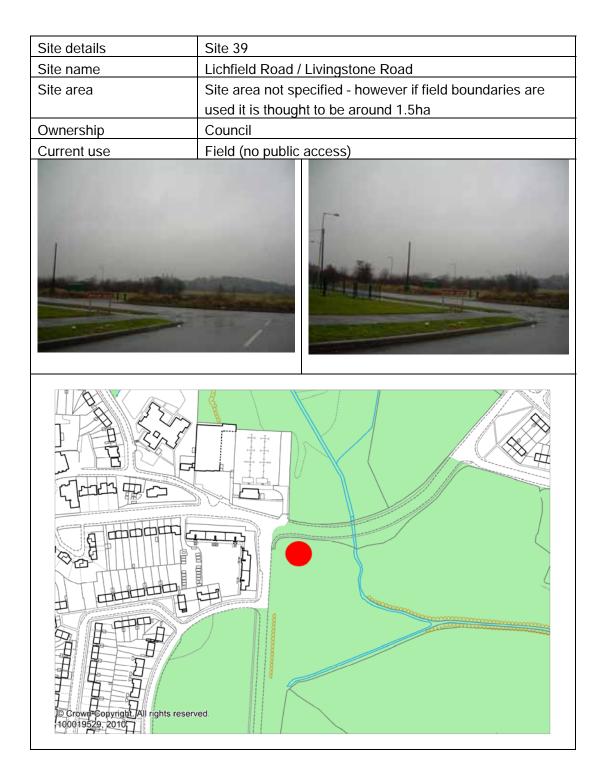

|          |          |          |  |
| This site is located betwee                                                  | en employment and residential  | uses, c  | lose to  | existing |  |
| gypsies and travellers on                                                    | Noose Lane. There are no maj   | or issue | s on the | e site,  |  |
| however ownership is unknown. If the landowner is willing for the land to be |                                |          |          |          |  |
| developed for the travellin                                                  | g community then this site wou | uld be a | opropria | ate for  |  |
| gypsies, travellers and tra                                                  | velling showpeople.            |          |          |          |  |



| Site 39                     |                                                                                                                                                                       | Permanent (gypsy &<br>rravellers) | <sup>D</sup> ermanent<br>(travelling showpeople) |         | sy / Temp        |
|-----------------------------|-----------------------------------------------------------------------------------------------------------------------------------------------------------------------|-----------------------------------|--------------------------------------------------|---------|------------------|
|                             |