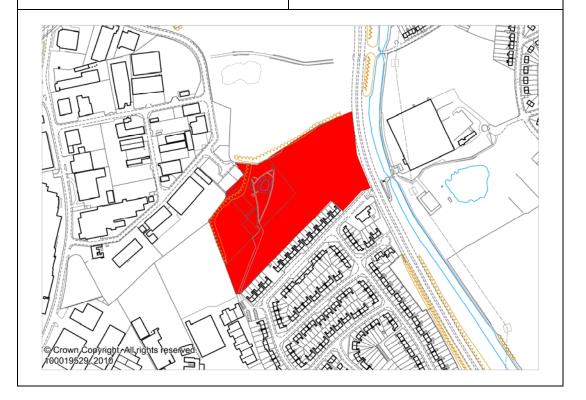

Site 6 The Paddock, Gould Firm Lane.

This site is considered under the new sites section (see site 26) because this relates to the wider area rather than the existing site which is only one pitch.