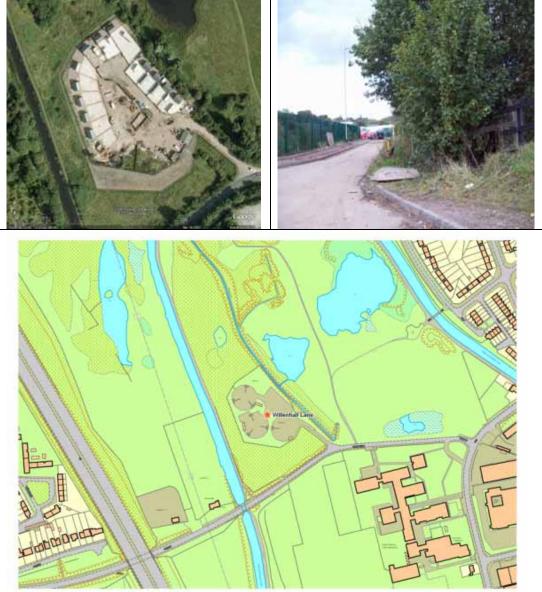

### Authorised and unauthorised gypsy and traveller sites

Figure 1.1 Authorised and unauthorised gypsy and traveller sites (plots)

| Site details | Site Number 1                   |
|--------------|---------------------------------|
| Site name    | Willenhall Lane                 |
| Site area    | 0.9 hectares                    |
| Ownership    | Walsall Council                 |
| Current use  | Public gypsy and traveller site |

| Site 1                    | Comments                                                                                                                                                                             | Permanent (gypsy &<br>travellers) | Permanent<br>(travelling showpeople) | Transit | Emergency / Temp |
|---------------------------|--------------------------------------------------------------------------------------------------------------------------------------------------------------------------------------|-----------------------------------|--------------------------------------|---------|------------------|
| (i) Constraints           |                                                                                                                                                                                      | • • • •                           |                                      | •       |                  |
|                           | A small part of the site is within an<br>area of floodrisk (2 and 3a) The site<br>is not known to be subject to any<br>other major constraint<br>Site is wholly contained within the |                                   |                                      |         |                  |
|                           | greenbelt                                                                                                                                                                            |                                   |                                      |         |                  |
| (ii) Access to ser        |                                                                                                                                                                                      |                                   |                                      |         |                  |
| Local shops               | The nearest town/district centre is approximately 1.5km distance                                                                                                                     |                                   |                                      |         |                  |
| Education                 | Primary school provision is located<br>within 1km and secondary<br>education is less than 0.3km from<br>the site                                                                     |                                   |                                      |         |                  |
| Health                    | Nearest primary healthcare facilities are all within 2km                                                                                                                             |                                   |                                      |         |                  |
| (iii) Access and ir       | nfrastructure                                                                                                                                                                        |                                   |                                      |         |                  |
| Access                    | Access is not considered as an issue in this location.                                                                                                                               |                                   |                                      |         |                  |
| Public transport          | The nearest bus stops are about<br>0.5km and the nearest railway<br>station is around 1.5km                                                                                          |                                   |                                      |         |                  |
| Utility<br>infrastructure | There is no apparent issues regarding utility infrastructure in this location                                                                                                        |                                   |                                      |         |                  |
| (iv) Site capabiliti      | ies                                                                                                                                                                                  |                                   |                                      |         |                  |
| Number of potential       | The site has recently been redeveloped to accommodate 19                                                                                                                             |                                   |                                      |         |                  |
| pitches                   | plots for gypsy/traveller use.                                                                                                                                                       |                                   |                                      |         |                  |
| Business area             | Due to its location within the greenbelt it is considered that it is inappropriate for business uses                                                                                 |                                   |                                      |         |                  |
| Play areas                | Land has been set aside for a play area within the redevelopment                                                                                                                     |                                   |                                      |         |                  |
| Shared                    | A community room has been                                                                                                                                                            |                                   |                                      |         |                  |

| Site 1                                                                          | Comments                                 | Permanent (gypsy &<br>travellers) | Permanent<br>(travelling showpeople) | Transit                         | Emergency / Temp       |
|---------------------------------------------------------------------------------|------------------------------------------|-----------------------------------|--------------------------------------|---------------------------------|------------------------|
| amenities/day<br>room                                                           | included within the redevelopment.       |                                   |                                      |                                 |                        |
| (v) Future                                                                      | There is land adjacent to the site       |                                   |                                      |                                 |                        |
| development                                                                     | that could be utilised for further pitch |                                   |                                      |                                 |                        |
|                                                                                 | provision, however it may be subject     |                                   |                                      |                                 |                        |
|                                                                                 | to flooding and land ownership is        |                                   |                                      |                                 |                        |
|                                                                                 | unclear.                                 |                                   |                                      |                                 |                        |
| Summary                                                                         |                                          |                                   |                                      |                                 |                        |
| recent redevelop<br>site. Further deve<br>Adjacent land co<br>new sites section | investment the site at Willenhall Lane s | ncrease<br>its relat<br>n and is  | ed the ca<br>tively hig<br>conside   | apacity<br>gh dens<br>ered in t | of the<br>sity.<br>the |