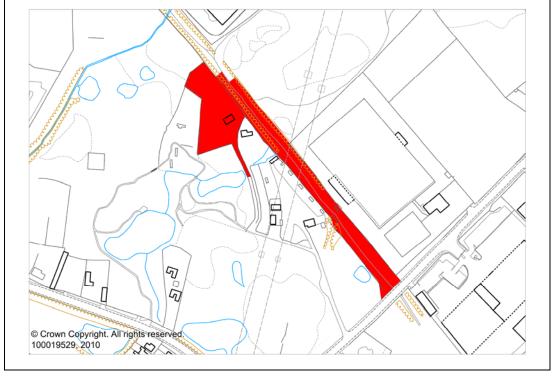

| -         | -                |
|                            | Although as a privately owned                                                   | d site th                         | is would                             | I require | e the            |
| landowner being willing to | sell the land for this use.                                                     |                                   |                                      |           |                  |

| Site details | Site 19                       |
|--------------|-------------------------------|
| Site name    | Ivydene                       |
| Site area    | 0.9 hectares                  |
| Ownership    | Private                       |
| Current use  | Vacant site (former dwelling) |





Note: The position of the site access on this plan is incorrect

| Site 19           |                                          |                                    | (e)                                                 |         |                  |
|-------------------|------------------------------------------|------------------------------------|-----------------------------------------------------|---------|------------------|
|                   |                                          | / &                                | <sup>&gt;</sup> ermanent<br>(travelling showpeople) |         | d                |
|                   |                                          | ermanent (gypsy<br>avellers)       | vpe                                                 |         | Emergency /