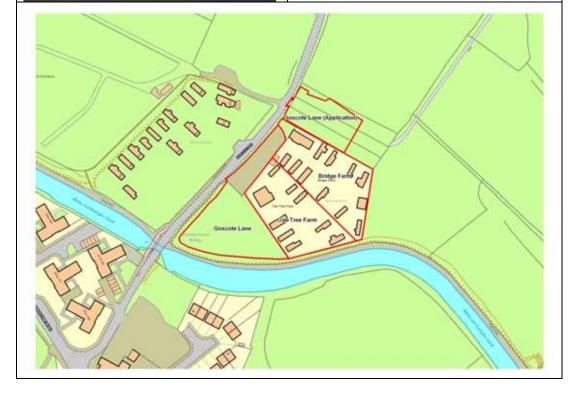

Site 6 The Paddock, Gould Firm Lane.

This site is considered under the new sites section (see site 26) because this relates to the wider area rather than the existing site which is only one pitch.