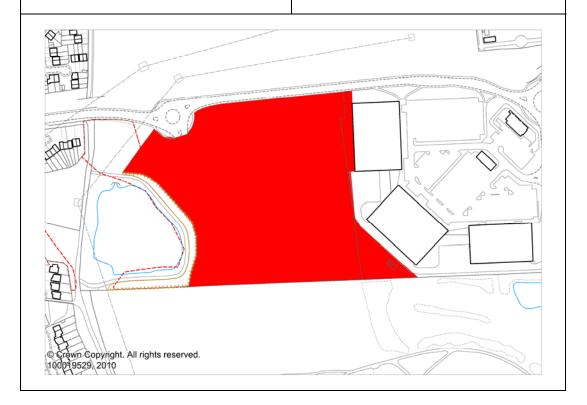

### Authorised and unauthorised gypsy and traveller sites

Figure 1.1 Authorised and unauthorised gypsy and traveller sites (plots)

| Site details | Site Number 1                   |
|--------------|---------------------------------|
| Site name    | Willenhall Lane                 |
| Site area    | 0.9 hectares                    |
| Ownership    | Walsall Council                 |
| Current use  | Public gypsy and traveller site |

| Site 1                    | Comments                                                                                                                                                                             | Permanent (gypsy &<br>travellers) | Permanent<br>(travelling showpeople) | Transit | Emergency / Temp |
|---------------------------|--------------------------------------------------------------------------------------------------------------------------------------------------------------------------------------|-----------------------------------|--------------------------------------|---------|------------------|
| (i) Constraints           |                                                                                                                                                                                      | • • • •                           |                                      | •       |                  |
|                           | A small part of the site is within an<br>area of floodrisk (2 and 3a) The site<br>is not known to be subject to any<br>other major constraint<br>Site is wholly contained within the |                                   |                                      |         |                  |
|                           | greenbelt                                                                                                                                                                            |                                   |                                      |         |                  |
| (ii) Access to ser        |                                                                                                                                                                                      |                                   |                                      |         |                  |
| Local shops               | The nearest town/district centre is approximately 1.5km distance                                                                                                                     |                                   |                                      |         |                  |
| Education                 | Primary school provision is located<br>within 1km and secondary<br>education is less than 0.3km from<br>the site                                                                     |                                   |                                      |         |                  |
| Health                    | Nearest primary healthcare facilities are all within 2km                                                                                                                             |                                   |                                      |         |                  |
| (iii) Access and ir       | nfrastructure                                                                                                                                                                        |                                   |                                      |         |                  |
| Access                    | Access is not considered as an issue in this location.                                                                                                                               |                                   |                                      |         |                  |
| Public transport          | The nearest bus stops are about<br>0.5km and the nearest railway<br>station is around 1.5km                                                                                          |                                   |                                      |         |                  |
| Utility<br>infrastructure | There is no apparent issues regarding utility infrastructure in this location                                                                                                        |                                   |                                      |         |                  |
| (iv) Site capabiliti      | ies                                                                                                                                                                                  |                                   |                                      |         |                  |
| Number of potential       | The site has recently been redeveloped to accommodate 19                                                                                                                             |                                   |                                      |         |                  |
| pitches                   | plots for gypsy/traveller use.                                                                                                                                                       |                                   |                                      |         |                  |
| Business area             | Due to its location within the greenbelt it is considered that it is inappropriate for business uses                                                                                 |                                   |                                      |         |                  |
| Play areas                | Land has been set aside for a play area within the redevelopment                                                                                                                     |                                   |                                      |         |                  |
| Shared                    | A community room has been                                                                                                                                                            |                                   |                                      |         |                  |

| Site 1                                                                          | Comments                                 | Permanent (gypsy &<br>travellers) | Permanent<br>(travelling showpeople) | Transit                         | Emergency / Temp       |
|---------------------------------------------------------------------------------|------------------------------------------|-----------------------------------|--------------------------------------|---------------------------------|------------------------|
| amenities/day<br>room                                                           | included within the redevelopment.       |                                   |                                      |                                 |                        |
| (v) Future                                                                      | There is land adjacent to the site       |                                   |                                      |                                 |                        |
| development                                                                     | that could be utilised for further pitch |                                   |                                      |                                 |                        |
|                                                                                 | provision, however it may be subject     |                                   |                                      |                                 |                        |
|                                                                                 | to flooding and land ownership is        |                                   |                                      |                                 |                        |
|                                                                                 | unclear.                                 |                                   |                                      |                                 |                        |
| Summary                                                                         |                                          |                                   |                                      |                                 |                        |
| recent redevelop<br>site. Further deve<br>Adjacent land co<br>new sites section | investment the site at Willenhall Lane s | ncrease<br>its relat<br>n and is  | ed the ca<br>tively hig<br>conside   | apacity<br>gh dens<br>ered in t | of the<br>sity.<br>the |