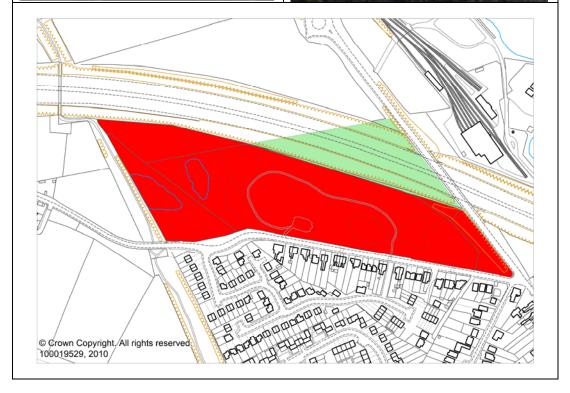

| Site details | Site 5                                 |
|--------------|----------------------------------------|
| Site name    | Cartbridge Lane (temporary permission) |
| Site area    | 0.17 hectares                          |
| Ownership    | Private                                |
| Current use  | Private gypsy and traveller site       |

| Site 5                      | Comments                        | .~                                | (əlc                                 |         |                  |
|-----------------------------|---------------------------------|-----------------------------------|--------------------------------------|---------|------------------|
|                             |                                 | Permanent (gypsy &<br>travellers) | Permanent<br>(travelling showpeople) |         | du               |
|                             |                                 | jyps                              | dMc                                  |         | Emergency / Temp |
|                             |                                 | nt (c                             | sho                                  |         | ' A              |
|                             |                                 | ner<br>ers)                       | ner<br>ling                          |         | enc              |
|                             |                                 | Permaner<br>travellers)           | Permanent<br>(travelling s           | Transit | erg              |
|                             |                                 | Per<br>trav                       | Per<br>(tra                          | Tra     | Em               |
| (i) Constraints             | Around half the site is within  |                                   |                                      |         |                  |
|                             | an area subject to a high       |                                   |                                      |         |                  |
|                             | probability of flood risk       |                                   |                                      |         |                  |
|                             | (Zone 3a); there are no         |                                   |                                      |         |                  |
|                             | other known constraints.        |                                   |                                      |         |                  |
|                             | Site is green field site within |                                   |                                      |         |                  |
|                             | the green belt                  |                                   |                                      |         |                  |
| (ii) Access to services     | 1                               |                                   |                                      |         |                  |
| Local shops                 | The nearest town/district       |                                   |                                      |         |                  |
|                             | centre is under 3km in          |                                   |                                      |         |                  |
|                             | distance                        |                                   |                                      |         |                  |
| Education                   | Secondary education is          |                                   |                                      |         |                  |
|                             | within 1.5 km, however          |                                   |                                      |         |                  |
|                             | primary education is over       |                                   |                                      |         |                  |
|                             | 1km in distance                 |                                   |                                      |         |                  |
| Health - health centres     | Health facilities are within    |                                   |                                      |         |                  |
| and                         | 1km in distance                 |                                   |                                      |         |                  |
| (iii) Access and infrastrue |                                 |                                   |                                      |         |                  |
| Access                      | Access is via road serving      |                                   |                                      |         |                  |
|                             | both residential and an         |                                   |                                      |         |                  |
|                             | employment area                 |                                   |                                      |         |                  |
| Public transport            | Bus stop is within 500m,        |                                   |                                      |         |                  |
|                             | whilst the railway station is   |                                   |                                      |         |                  |
|                             | just less than 3km in distance. |                                   |                                      |         |                  |
| Utility infrastructure      | Site is adjacent to a           |                                   |                                      |         |                  |
|                             | residential area.               |                                   |                                      |         |                  |
| (iv) Site capabilities      |                                 |                                   |                                      |         |                  |
| Number of potential         | Site has permission for 4       |                                   |                                      |         |                  |
| pitches                     | pitches. On a size basis it is  |                                   |                                      |         |                  |
|                             | considered that the site        |                                   |                                      |         |                  |
|                             | could provide around 3 - 7      |                                   |                                      |         |                  |
|                             | gypsy and traveller pitches     |                                   |                                      |         |                  |
|                             | dependant on the type of        |                                   |                                      |         |                  |
|                             | site. The site is not large     |                                   |                                      |         |                  |
|                             | enough to accommodate           |                                   |                                      |         |                  |

| Site 5                    | Comments                                                                                                                           | Permanent (gypsy &<br>travellers) | Permanent<br>(travelling showpeople) | Transit | Emergency / Temp |
|---------------------------|------------------------------------------------------------------------------------------------------------------------------------|-----------------------------------|--------------------------------------|---------|------------------|
|                           | showman plot/yard.                                                                                                                 |                                   |                                      |         |                  |
| Business area             | The site could potentially accommodate a limited amount of business uses                                                           |                                   |                                      |         |                  |
| Play areas                | There are no play areas<br>within the site, but one<br>could be accommodated                                                       |                                   |                                      |         |                  |
| Shared amenities/day room | It is understood that an<br>amenity block has already<br>been developed on this site                                               |                                   |                                      |         |                  |
| (v) Future development    | It would not be suitable to<br>expand the site in terms of<br>the number of permanent<br>pitches within the existing<br>site area. |                                   |                                      |         |                  |
| Summary                   |                                                                                                                                    |                                   |                                      |         |                  |
| temporary 3 year permiss  | of high flood risk and within the<br>ion. If alternative provision in a<br>und then it may be appropriate                          | reas of I                         | ess risk                             | and ou  | itside           |