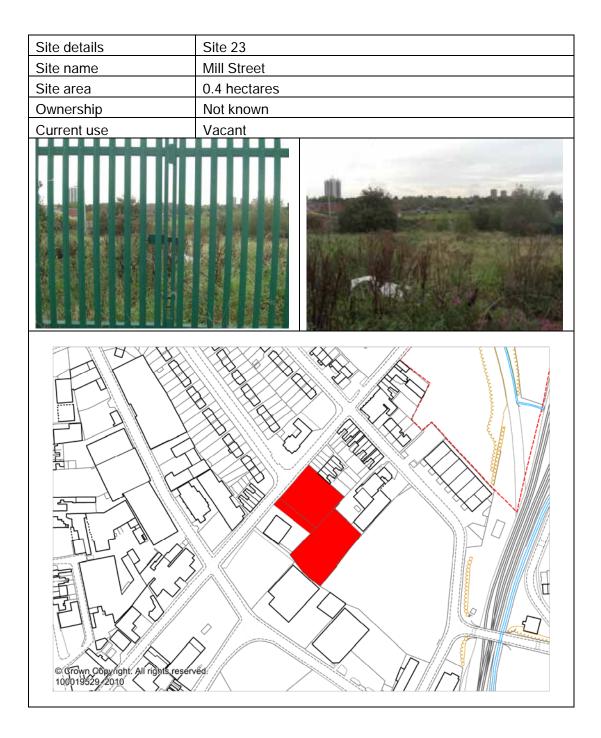

| Site details | Site 8        |  |
|--------------|---------------|--|
| Site name    | Valley Road   |  |
| Site area    | 0.13 hectares |  |
| Ownership    | Private       |  |
| Current use  | Residential   |  |