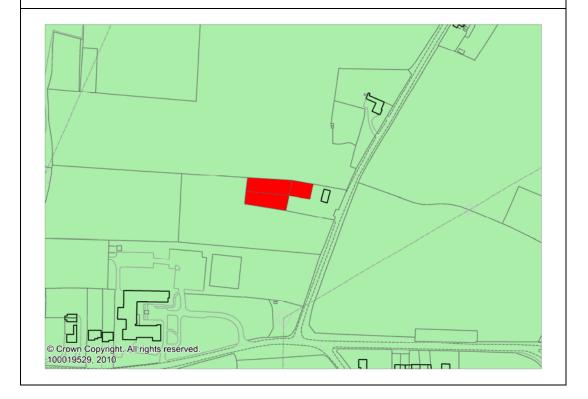

| Site details | Site 5                                 |
|--------------|----------------------------------------|
| Site name    | Cartbridge Lane (temporary permission) |
| Site area    | 0.17 hectares                          |
| Ownership    | Private                                |
| Current use  | Private gypsy and traveller site       |

| Site 5                      | Comments                        | .~                                | (əlc                                 |         |                  |
|-----------------------------|---------------------------------|-----------------------------------|--------------------------------------|---------|------------------|
|                             |                                 | Permanent (gypsy &<br>travellers) | Permanent<br>(travelling showpeople) |         | du               |
|                             |                                 | jyps                              | dMc                                  |         | Emergency / Temp |
|                             |                                 | nt (c                             | sho                                  |         | ' A              |
|                             |                                 | ner<br>ers)                       | ner<br>ling                          |         | enc              |
|                             |                                 | Permaner<br>travellers)           | Permanent<br>(travelling s           | Transit | erg              |
|                             |                                 | Per<br>trav                       | Per<br>(tra                          | Tra     | Em               |
| (i) Constraints             | Around half the site is within  |                                   |                                      |         |                  |
|                             | an area subject to a high       |                                   |                                      |         |                  |
|                             | probability of flood risk       |                                   |                                      |         |                  |
|                             | (Zone 3a); there are no         |                                   |                                      |         |                  |
|                             | other known constraints.        |                                   |                                      |         |                  |
|                             | Site is green field site within |                                   |                                      |         |                  |
|                             | the green belt                  |                                   |                                      |         |                  |
| (ii) Access to services     | 1                               |                                   |                                      |         |                  |
| Local shops                 | The nearest town/district       |                                   |                                      |         |                  |
|                             | centre is under 3km in          |                                   |                                      |         |                  |
|                             | distance                        |                                   |                                      |         |                  |
| Education                   | Secondary education is          |                                   |                                      |         |                  |
|                             | within 1.5 km, however          |                                   |                                      |         |                  |
|                             | primary education is over       |                                   |                                      |         |                  |
|                             | 1km in distance                 |                                   |                                      |         |                  |
| Health - health centres     | Health facilities are within    |                                   |                                      |         |                  |
| and                         | 1km in distance                 |                                   |                                      |         |                  |
| (iii) Access and infrastrue |                                 |                                   |                                      |         |                  |
| Access                      | Access is via road serving      |                                   |                                      |         |                  |
|                             | both residential and an         |                                   |                                      |         |                  |
|                             | employment area                 |                                   |                                      |         |                  |
| Public transport            | Bus stop is within 500m,        |                                   |                                      |         |                  |
|                             | whilst the railway station is   |                                   |                                      |         |                  |
|                             | just less than 3km in distance. |                                   |                                      |         |                  |
| Utility infrastructure      | Site is adjacent to a           |                                   |                                      |         |                  |
|                             | residential area.               |                                   |                                      |         |                  |
| (iv) Site capabilities      |                                 |                                   |                                      |         |                  |
| Number of potential         | Site has permission for 4       |                                   |                                      |         |                  |
| pitches                     | pitches. On a size basis it is  |                                   |                                      |         |                  |
|                             | considered that the site        |                                   |                                      |         |                  |
|                             | could provide around 3 - 7      |                                   |                                      |         |                  |
|                             | gypsy and traveller pitches     |                                   |                                      |         |                  |
|                             | dependant on the type of        |                                   |                                      |         |                  |
|                             | site. The site is not large     |                                   |                                      |         |                  |
|                             | enough to accommodate           |                                   |                                      |         |                  |

| Site 5                    | Comments                                                                                                                           | Permanent (gypsy &<br>travellers) | Permanent<br>(travelling showpeople) | Transit | Emergency / Temp |
|---------------------------|------------------------------------------------------------------------------------------------------------------------------------|-----------------------------------|--------------------------------------|---------|------------------|
|                           | showman plot/yard.                                                                                                                 |                                   |                                      |         |                  |
| Business area             | The site could potentially accommodate a limited amount of business uses                                                           |                                   |                                      |         |                  |
| Play areas                | There are no play areas<br>within the site, but one<br>could be accommodated                                                       |                                   |                                      |         |                  |
| Shared amenities/day room | It is understood that an<br>amenity block has already<br>been developed on this site                                               |                                   |                                      |         |                  |
| (v) Future development    | It would not be suitable to<br>expand the site in terms of<br>the number of permanent<br>pitches within the existing<br>site area. |                                   |                                      |         |                  |
| Summary                   |                                                                                                                                    |                                   |                                      |         |                  |
| temporary 3 year permiss  | of high flood risk and within the<br>ion. If alternative provision in a<br>und then it may be appropriate                          | reas of I                         | ess risk                             | and ou  | itside           |