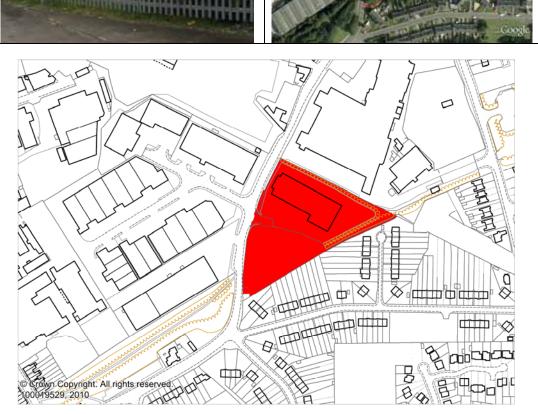

Site 6 The Paddock, Gould Firm Lane.

This site is considered under the new sites section (see site 26) because this relates to the wider area rather than the existing site which is only one pitch.