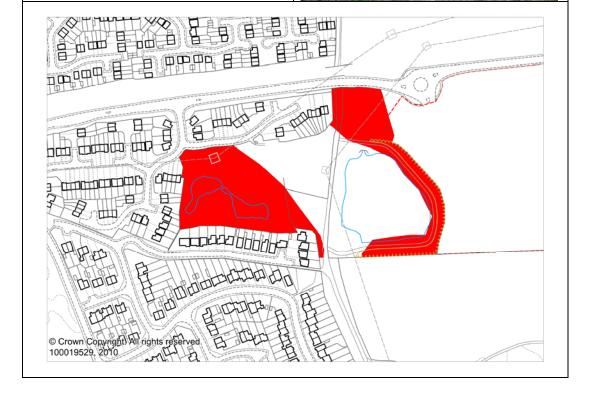

| Site details | Site 3                           |
|--------------|----------------------------------|
| Site name    | Trentham Cottage                 |
| Site area    | 0.50 hectares                    |
| Ownership    | Private owner                    |
| Current use  | Private gypsy and Traveller Site |

|                                |                                                                                                                                                                                                                                                      | <del>, , , , , , , , , , , , , , , , , , , </del> |                                      |         | <del></del>      |
|--------------------------------|------------------------------------------------------------------------------------------------------------------------------------------------------------------------------------------------------------------------------------------------------|---------------------------------------------------|--------------------------------------|---------|------------------|
| Site 3                         | Comments                                                                                                                                                                                                                                             | t (gypsy &                                        | Permanent<br>(travelling showpeople) |         | y / Temp         |
|                                |                                                                                                                                                                                                                                                      | Permanent (gypsy &<br>travellers)                 | Permanent<br>(travelling s           | Transit | Emergency / Temp |
| (i) Constraints                | There are no known major constraints on this site                                                                                                                                                                                                    |                                                   |                                      |         |                  |
|                                | Previously developed land not within greenbelt                                                                                                                                                                                                       |                                                   |                                      |         |                  |
| (ii) Access to service         |                                                                                                                                                                                                                                                      | <u> </u>                                          |                                      |         |                  |
| Local shops                    | The nearest town/district centre is approximately 2km distance                                                                                                                                                                                       |                                                   |                                      |         |                  |
| Education                      | Primary and secondary<br>education is within acceptable<br>walking distances                                                                                                                                                                         |                                                   |                                      |         |                  |
| Health                         | Nearest primary healthcare facilities are all within 2km                                                                                                                                                                                             |                                                   |                                      |         |                  |
| (iii) Access and infra         | structure                                                                                                                                                                                                                                            |                                                   |                                      |         |                  |
| Access                         | The site is accessed via a narrow<br>private lane, but as this is an<br>existing site it is not considered<br>to pose any major issues for<br>gypsy and travellers, but may<br>cause an issue for showground<br>equipment                            |                                                   |                                      |         |                  |
| Public transport               | The nearest bus stops are about<br>0.5km and the nearest railway<br>station is around 6km                                                                                                                                                            |                                                   |                                      |         |                  |
| Utility<br>infrastructure      | There is no apparent issues<br>regarding utility infrastructure in<br>this location                                                                                                                                                                  |                                                   |                                      |         |                  |
| (iv) Site capabilities         |                                                                                                                                                                                                                                                      |                                                   |                                      |         |                  |
| Number of<br>potential pitches | Site has permission for 15<br>pitches. On a size basis it is<br>considered that the site could<br>provide around 10 - 20 gypsy and<br>traveller pitches dependant on<br>the type of site. The site is large<br>enough to accommodate 1<br>plot/yard. |                                                   |                                      |         |                  |
| Business area                  | Although this is a relatively small                                                                                                                                                                                                                  |                                                   |                                      |         |                  |
| ym & Partners                  |                                                                                                                                                                                                                                                      |                                                   |                                      |         | 14               |

|                                                                                                                                                                          |                                                    |                                   |                                      |         | r                |
|--------------------------------------------------------------------------------------------------------------------------------------------------------------------------|----------------------------------------------------|-----------------------------------|--------------------------------------|---------|------------------|
| Site 3                                                                                                                                                                   | Comments                                           | Permanent (gypsy &<br>travellers) | Permanent<br>(travelling showpeople) | Transit | Emergency / Temp |
|                                                                                                                                                                          | site, there may be room for some                   |                                   |                                      |         |                  |
|                                                                                                                                                                          | limited business uses, if the road                 |                                   |                                      |         |                  |
|                                                                                                                                                                          | access is suitable, however this                   |                                   |                                      |         |                  |
|                                                                                                                                                                          | would result in a reduction in the                 |                                   |                                      |         |                  |
|                                                                                                                                                                          | overall number of pitches.<br>business uses        |                                   |                                      |         |                  |
| Play areas                                                                                                                                                               | No formal play area within site,                   |                                   |                                      |         |                  |
|                                                                                                                                                                          | however land could be made                         |                                   |                                      |         |                  |
|                                                                                                                                                                          | available. Public recreation area                  |                                   |                                      |         |                  |
|                                                                                                                                                                          | at Willenhall Memorial Park is                     |                                   |                                      |         |                  |
|                                                                                                                                                                          | within a short walking distance.                   |                                   |                                      |         |                  |
| Shared                                                                                                                                                                   | Unclear as whether a day room is available on site |                                   |                                      |         |                  |
| amenities/day<br>room                                                                                                                                                    |                                                    |                                   |                                      |         |                  |
| (v) Future                                                                                                                                                               | The site is operating at a good                    |                                   |                                      |         |                  |
| development                                                                                                                                                              | density, intensification may                       |                                   |                                      |         |                  |
|                                                                                                                                                                          | cause community and a safety                       |                                   |                                      |         |                  |
|                                                                                                                                                                          | issue, therefore further                           |                                   |                                      |         |                  |
|                                                                                                                                                                          | development is not                                 |                                   |                                      |         |                  |
| Current on the                                                                                                                                                           | recommended.                                       |                                   |                                      |         |                  |
| Summary                                                                                                                                                                  |                                                    |                                   |                                      |         |                  |
| This is a well established site offering both permanent and transit accommodation. No changes are considered necessary and the site should be protected from alternative |                                                    |                                   |                                      |         |                  |
| development as it is fulfilling an important role in provided pitch provision within                                                                                     |                                                    |                                   |                                      |         |                  |
| Walsall.                                                                                                                                                                 |                                                    | ~ Priori P                        |                                      |         |                  |
|                                                                                                                                                                          |                                                    |                                   |                                      |         |                  |