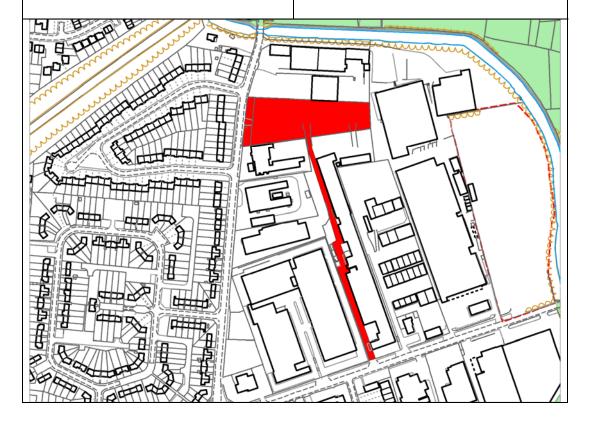

Site 6 The Paddock, Gould Firm Lane.

This site is considered under the new sites section (see site 26) because this relates to the wider area rather than the existing site which is only one pitch.