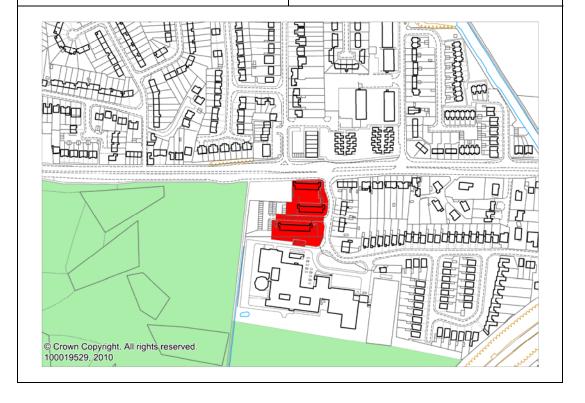

| Site details | Site 8        |  |
|--------------|---------------|--|
| Site name    | Valley Road   |  |
| Site area    | 0.13 hectares |  |
| Ownership    | Private       |  |
| Current use  | Residential   |  |