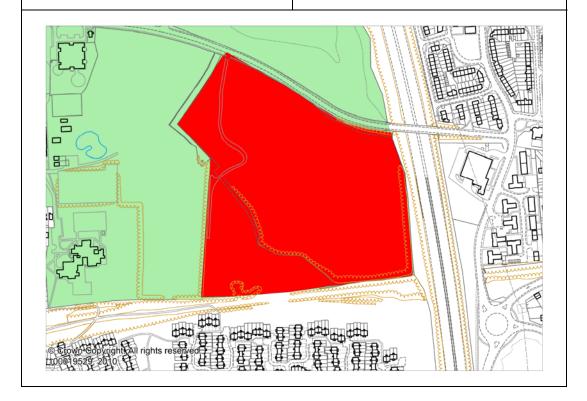

|                               |  |  |  |  |
| This site has good potential to accommodate gypsies, travellers and travelling        |                               |  |  |  |  |
| showpeople, although for the latter it may require an improved access. The site is    |                               |  |  |  |  |
| divided in two by the route of the former railway line that is a proposed metro line, |                               |  |  |  |  |
| however space would rem                                                               | nain to either side.          |  |  |  |  |

| Site details | Site 37      |
|--------------|--------------|
| Site name    | Bentley Lane |
| Site area    | 11 hectares  |
| Ownership    | Private      |
| Current use  | Vacant site  |





|                              |                                                          |                                            |                                                  |         | r                |
|------------------------------|----------------------------------------------------------|--------------------------------------------|--------------------------------------------------|---------|------------------|
| Site 37                      |                                                          | જ                                          | <sup>D</sup> ermanent<br>(travelling showpeople) |         |                  |
|                              |                                                          |                                            | peo