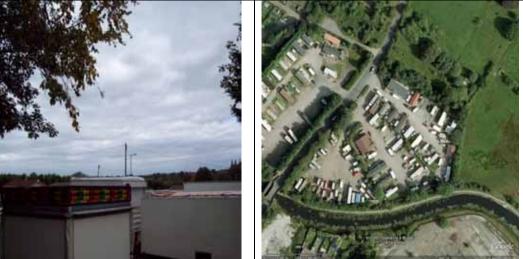

|                  |
| This is a long established showman site. Although it is located within the green belt, impact is reduced through comprehensive screening. Due to the long establishment of showmen in this area and lack of alternative sites this site should be protected from other development. Expansion within the site is unlikely, especially as it has been commented that over crowding already exists. |                                         |                                   |                                      |         |                  |

| Site details | Site 11              |
|--------------|----------------------|
| Site name    | Goscote Lane         |
| Site area    | 0.29 hectares        |
| Ownership    | Private              |
| Current use  | Private Showman Yard |





| Site 11                   |                                                                                                                                    | gypsy &                           | owpeople)                            |         | Temp             |
|---------------------------|------------------------------------------------------------------------------------------------------------------------------------|-----------------------------------|--------------------------------------|---------|------------------|
|                           |                                                                                                                                    | Permanent (gypsy &<br>travellers) | Permanent<br>(travelling showpeople) | Transit | Emergency / Te