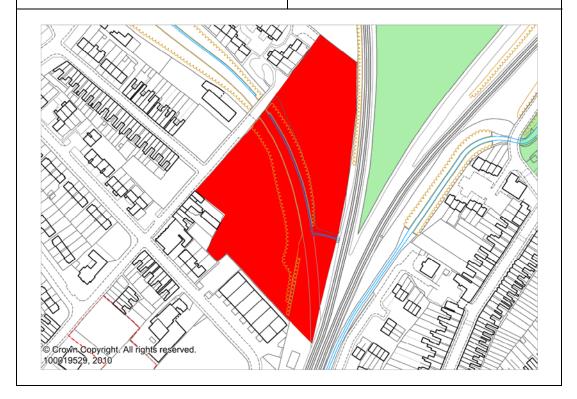

|  |  |  |

warrant a council/housing association facility. However it may be appropriate as a privately run site for a family unit, although this would depend on a willing land owner and maybe in competition with housing and therefore potentially a higher land cost. The site is not large enough for travelling showpeople use.

| Site details | Site 36                                             |
|--------------|-----------------------------------------------------|
| Site name    | Land East of Mill Street                            |
| Site area    | 1.9 hectares                                        |
| Ownership    | Loacl authority/ private (part former railway land) |
| Current use  | Open space                                          |





| Site 36                     |                                                 | psy &                             | vpeople)                             |          | emp              |
|-----------------------------|-------------------------------------------------|-----------------------------------|--------------------------------------|----------|------------------|
|                             |                                                 | Permanent (gypsy &<br>travellers) | Permanent<br>(travelling showpeople) | sit      | Emergency / Temp |
|                             |                                                 | erm<br>avel                       | erm<br>rave                          | Transit  | mer              |
| (i) Constraints             | No known constrain