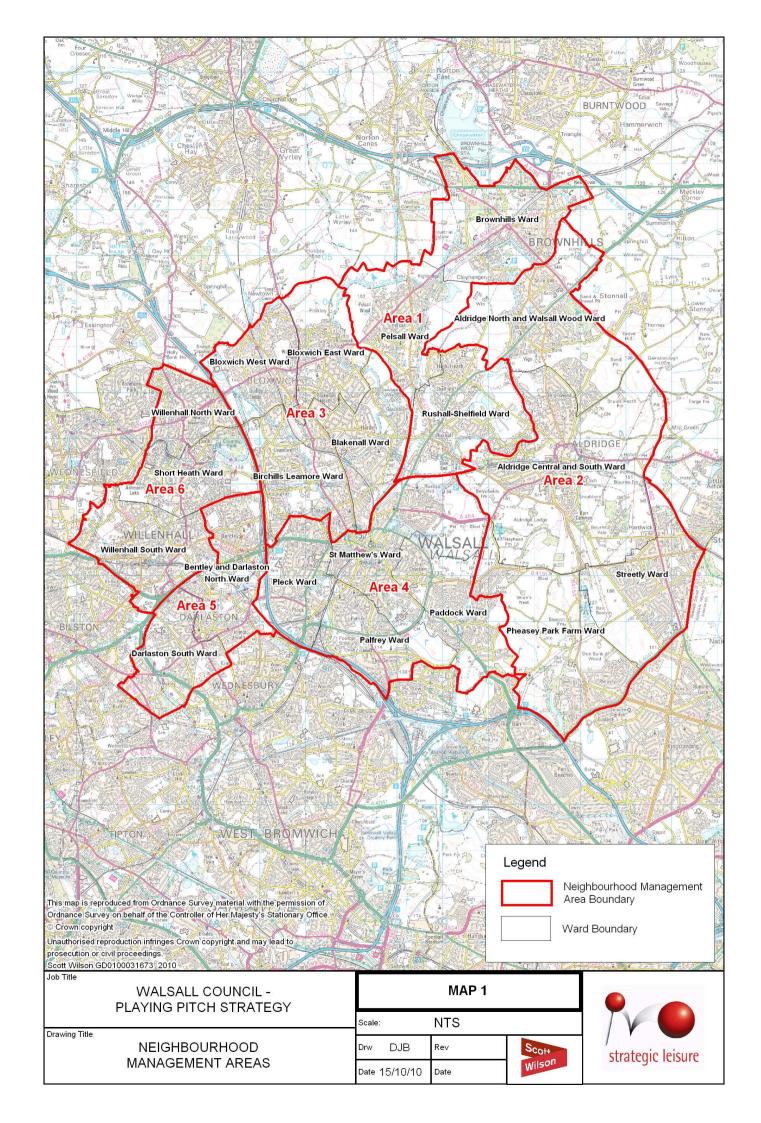

|          |                                                                              |                                                         |        |                                    |               |      | Football |                                                  |         |                                                  |                  |
|----------|------------------------------------------------------------------------------|---------------------------------------------------------|--------|------------------------------------|---------------|------|----------|--------------------------------------------------|---------|--------------------------------------------------|------------------|
| Site ID  | Name of Site                                                                 | Ward                                                    | Area   | Owner                              | Community use | Mini | Junior   | Senior                                           | Cricket | Rugby                                            | Full-size<br>AGP |
| 1        | Abbey Park Stadium                                                           | Bloxwich West                                           | 3      | Private                            | Yes           |      | ouor     | 1                                                |         |                                                  |                  |
| 2        | Airport Playing Fields                                                       | Aldridge Central And South                              | 2      | Walsall Council                    | Yes           |      | 1        | 5                                                |         |                                                  |                  |
| 3<br>4   | Aldridge School Aldridge Stick & Wicket                                      | Aldridge Central And South Aldridge Central And South   | 2      | Education<br>Private               | Yes<br>Yes    |      | 1 2      | 2                                                | 2       | 1                                                |                  |
| 5        | Allumwell Business and Enterprise College                                    | Pleck                                                   | 4      | Education                          | Yes           |      |          | 1                                                |         |                                                  | 1                |
| 6        | Anchor Meadow Playing Fields                                                 | Aldridge Central And South                              | 2      | Walsall Council                    | Yes           |      |          | 2                                                |         |                                                  |                  |
| 7        | Anson Ground - Bronze CC                                                     | Pheasey Park Farm                                       | 2      | Private                            | Yes           |      |          |                                                  | 1       |                                                  |                  |
| 9        | Arboretum Extension Aston University Sports Ground                           | Paddock<br>Paddock                                      | 4      | Walsall Council<br>Education       | Yes<br>Yes    |      |          | 4                                                | 2       | 2                                                | 1                |
| 10       | Barr Beacon Language College                                                 | Pheasey Park Farm                                       | 2      | Education                          | Yes           | 3    | 1        | 2                                                |         | 1                                                |                  |
| 11       | Beacon Primary                                                               | Willenhall North                                        | 6      | Education                          | Yes           | 1    |          | _                                                |         |                                                  |                  |
| 12       | Bentley Leisure Pavilion Bentley Youth Football Club                         | Bentley And Darlaston North Bentley And Darlaston North | 5<br>5 | Walsall Council<br>Private         | Yes<br>Yes    |      | 2        | 2                                                | 1       |                                                  |                  |
| 14       | Grosvenor Park                                                               | Birchills Leamore                                       | 3      | Private                            | Yes           |      |          | 1                                                |         |                                                  |                  |
|          | Bourne Vale                                                                  | Aldridge Central And South                              | 2      | Private                            | Yes           |      | 1        |                                                  |         | 2                                                |                  |
| 16<br>17 | Brereton Road Brownhills Community Technology College                        | Willenhall North<br>Brownhills                          | 6      | Walsall Council<br>Education       | Yes<br>Yes    | 2    | 2        | 4                                                |         |                                                  |                  |
| 18       | Castlefort JMI                                                               | Aldridge North And Walsall Wood                         | 2      | Education                          | Yes           |      | 1        | 4                                                |         |                                                  |                  |
| 19       | Clayhanger Playing Fields                                                    | Brownhills                                              | 1      | Walsall Council                    | Yes           | 1    |          | 2                                                |         |                                                  |                  |
| 20       | Darlaston Town Football Club<br>Doe Bank Park                                | Bentley And Darlaston North Pheasey Park Farm           | 5      | Walsall Council<br>Walsall Council | Yes<br>Yes    |      |          | 3                                                |         |                                                  |                  |
| 22       | Hall Street                                                                  | Darlaston South                                         | 5      | Walsall Council                    | Yes           |      |          | 1                                                |         |                                                  |                  |
| 23       | Handsworth RUFC                                                              | Paddock                                                 | 4      | Private                            | Yes           |      |          |                                                  |         | 1                                                |                  |
| 24       | Holland Park                                                                 | Brownhills                                              | 1      | Walsall Council                    | Yes           |      |          | 3                                                |         |                                                  |                  |
| 25<br>26 | Joseph Leckie Community Technology College<br>King George Vth Playing Fields | Palfrey<br>Bloxwich West                                | 3      | Education<br>Walsall Council       | Yes<br>Yes    |      | 2        | 1<br>5                                           | 2       | 2                                                |                  |
| 27       | Kings Hill Recreation Ground                                                 | Darlaston South                                         | 5      | Walsall Council                    | Yes           |      |          | 2                                                |         |                                                  |                  |
| 28       | Leamore Park                                                                 | Blakenall                                               | 3      | Walsall Council                    | Yes           | 4    | 2        | 1                                                |         |                                                  |                  |
| 29       | Leighswood                                                                   | Aldridge Central And South                              | 2      | Education                          | Yes           |      | 1        |                                                  |         |                                                  |                  |
| 30       | Lower Bradely Playing Fields<br>Meadow View JMI School                       | Darlaston South Pheasey Park Farm                       | 5<br>2 | Walsall Council<br>Education       | Yes<br>Yes    | 2    |          | 4                                                |         |                                                  |                  |
| 32       | Middlemore Lane Sports Ground                                                | Aldridge Central And South                              | 2      | Private                            | Yes           |      | 1        | 1                                                |         |                                                  |                  |
| 33       | New Invention Junior                                                         | Willenhall North                                        | 6      | Education                          | Yes           |      | 1        |                                                  |         |                                                  |                  |
| 34       | Oak Park                                                                     | Aldridge North And Walsall Wood                         | 2      | Walsall Council                    | Yes           | 2    |          | 3                                                |         |                                                  | 1                |
| 35<br>36 | Pelsall Common Pelsall EDC                                                   | Pelsall<br>Rushall-Shelfield                            | 1      | Walsall Council<br>Walsall Council | Yes<br>Yes    | 4    |          | 1 4                                              |         |                                                  |                  |
| 37       | Pelsall Football and Cricket Ground                                          | Pelsall                                                 | 1      | Private                            | Yes           |      |          | 2                                                | 1       |                                                  |                  |
| 38       | Pelsall Lane Sports Ground                                                   | Rushall-Shelfield                                       | 1      | Private                            | Yes           |      |          | 1                                                | 1       |                                                  |                  |
|          | Pheasey Park Farm Primary                                                    | Pheasey Park Farm                                       | 2      | Education                          | Yes<br>Yes    | 2    |          |                                                  |         |                                                  |                  |
| 41       | Pinfold Street J.M.I School Pleck Park                                       | Darlaston South Pleck                                   | 5<br>4 | Education<br>Walsall Council       | Yes           |      |          | 1                                                |         |                                                  |                  |
| 42       | Reedswood Park                                                               | Birchills Leamore                                       | 3      | Walsall Council                    | Yes           | 4    |          |                                                  |         |                                                  |                  |
|          | Rough Hay Primary                                                            | Darlaston South                                         | 5      | Education                          | Yes           | 1    |          |                                                  |         |                                                  |                  |
| 44<br>45 | Rushall Olympic<br>Rushall Playing Fields                                    | Rushall-Shelfield<br>Rushall-Shelfield                  | 1      | Private<br>Walsall Council         | Yes<br>Yes    |      | 1        | 1 2                                              |         |                                                  |                  |
| 46       | Salisbury Primary School                                                     | Bentley And Darlaston North                             | 5      | Education                          | Yes           |      | 1        |                                                  |         |                                                  |                  |
| 47       | Shelfield Community Academy                                                  | Rushall-Shelfield                                       | 1      | Education                          | Yes           | 5    | 2        | 1                                                |         |                                                  |                  |
| 48       | Shelfield Recreation Ground                                                  | Rushall-Shelfield                                       | 1      | Walsall Council                    | Yes           |      |          | 2                                                |         |                                                  |                  |
| 49<br>50 | Shire Oak Sneyd Community College                                            | Aldridge North And Walsall Wood<br>Bloxwich West        | 3      | Education<br>Education             | Yes<br>Yes    |      | 1        | 2                                                |         |                                                  | 1                |
| 51       | St Michael's School                                                          | Pelsall                                                 | 1      | Education                          | Yes           | 1    |          | '                                                |         |                                                  | '                |
| 52       | St Thomas More Enterprise and Catholic College                               | Willenhall South                                        | 6      | Education                          | Yes           |      |          | 3                                                |         |                                                  | 1                |
| 53       | Streetly Playing Fields                                                      | Streetly                                                | 2      | Walsall Council                    | Yes           | 2    |          | 3                                                |         |                                                  |                  |
| 54<br>55 | Streetly Sports Club The Streetly School                                     | Streetly<br>Streetly                                    | 2      | Private<br>Education               | Yes<br>Yes    |      |          | 2                                                | 1       |                                                  | 1                |
| 56       | Veseyans Sports & Social Club                                                | Aldridge Central And South                              | 2      | Private                            | Yes           |      |          | 1                                                |         | 2                                                | '                |
| 57       | Walsall Cricket Club                                                         | St Matthew's                                            | 4      | Private                            | Yes           |      |          |                                                  | 1       |                                                  |                  |
| 58       | Walsall Rugby Football Ground                                                | St Matthew's                                            | 4      | Private                            | Yes           |      |          |                                                  |         | 3                                                |                  |
| 59<br>60 | Walstead Road Open Space Walstead Road Playing Field                         | Paddock<br>Palfrey                                      | 4      | Walsall Council<br>Education       | Yes<br>Yes    |      |          | 6                                                |         | 1                                                |                  |
| 61       | Western Avenue                                                               | Bentley And Darlaston North                             | 5      | Walsall Council                    | Yes           |      |          | 3                                                |         |                                                  |                  |
| 62       | Willenhall Memorial Park                                                     | Willenhall South                                        | 6      | Walsall Council                    | Yes           |      | 2        | 2                                                |         |                                                  |                  |
| 63<br>64 | Willenhall School Sports College<br>Willenhall Town Football Club            | Short Heath<br>Willenhall South                         | 6      | Education                          | Yes<br>Yes    | 4    | 1        | 2<br>1                                           |         |                                                  | 1                |
|          | Wolverhampton University Sports Ground                                       | St Matthew's                                            | 4      | Private<br>Education               | Yes           |      |          | 2                                                |         |                                                  | 1                |
| 66       | Bentley West Primary School                                                  | Bentley And Darlaston North                             | 5      | Education                          | No            |      | 1        |                                                  |         |                                                  |                  |
|          | Blackwood                                                                    | Streetly                                                | 2      | Education                          | No            |      | 1        |                                                  |         |                                                  |                  |
| 68<br>69 | Blue Coat CE Performing Arts Specialist School Busill Jones Primary          | St Matthew's<br>Bloxwich West                           | 3      | Education<br>Education             | No<br>No      |      | 1        | 3                                                |         |                                                  |                  |
| 70       | Christ Church C of E Primary School                                          | Blakenall                                               | 3      | Education                          | No            |      | 1        |                                                  |         |                                                  |                  |
| 71       | Delves Junior School                                                         | Palfrey                                                 | 4      | Education                          | No            | 1    |          |                                                  |         |                                                  |                  |
| 72       | Frank F Harrison Engineering<br>Grace Academy                                | Birchills Leamore Darlaston South                       | 3      | Education                          | No<br>No      |      | - 1      | 1                                                |         | 2                                                |                  |
| 73<br>74 | Grace Academy Green Rock Primary School                                      | Bloxwich East                                           | 5<br>3 | Education<br>Education             | No<br>No      |      | 1        |                                                  |         |                                                  |                  |
| 75       | Harden Primary                                                               | Blakenall                                               | 3      | Education                          | No            |      | i        |                                                  |         |                                                  |                  |
| 76       | Hatherton Primary School                                                     | Birchills Leamore                                       | 3      | Education                          | No            | 1    |          |                                                  |         |                                                  |                  |
| 77<br>78 | Lindens Primary Lodge Farm JMI                                               | Streetly<br>Short Heath                                 | 6      | Education<br>Education             | No<br>No      | 2    | 1        |                                                  |         |                                                  |                  |
|          | Millfield Primary School                                                     | Brownhills                                              | 1      | Education                          | No            |      | 2        | 1                                                |         | 1                                                |                  |
| 80       | Moorcroft Wood Primary                                                       | Darlaston South                                         | 5      | Education                          | No            |      | 1        |                                                  |         |                                                  |                  |
|          | Mossley Primary                                                              | Bloxwich West                                           | 3      | Education                          | No<br>No      | 1    | 1        |                                                  |         |                                                  |                  |
| 82<br>83 | Pelsall Village Primary School Pool Hayes Arts and Community College         | Pelsall<br>Short Heath                                  | 1<br>6 | Education<br>Education             | No<br>No      | 1    | -        | 3                                                |         | 1                                                |                  |
| 84       | Ryders Hayes Community School                                                | Pelsall                                                 | 1      | Education                          | No            |      | 1        | 3                                                |         | <u> </u>                                         |                  |
| 85       | St Annes Catholic Primary                                                    | Streetly                                                | 2      | Education                          | No            |      | 1        |                                                  |         |                                                  |                  |
| 86       | St Francis Catholic Primary                                                  | Rushall-Shelfield                                       | 1      | Education                          | No<br>No      | 1    | 1        | 1                                                |         |                                                  |                  |
| 87<br>88 | St Francis of Assisi CTC St Giles CofE Primary                               | Aldridge Central And South Willenhall South             | 6      | Education<br>Education             | No<br>No      | 1    | 1        | 1                                                |         | 1                                                |                  |
| 89       | St James Primary                                                             | Brownhills                                              | 1      | Education                          | No            | '    | 1        |                                                  |         |                                                  |                  |
| 90       | St John's C of E Primary                                                     | Aldridge North And Walsall Wood                         | 2      | Education                          | No            | 1    |          |                                                  |         |                                                  |                  |
| 91       | St Mary of the Angels                                                        | Aldridge Central and South                              | 2      | Education                          | No<br>No      | 1    |          |                                                  |         |                                                  |                  |
| 92<br>93 | St Peter's Catholic Primary St Thomas of Canterbury Catholic Primary         | Bloxwich East<br>Blakenall                              | 3      | Education<br>Education             | No<br>No      | 1    | 1        | <del>                                     </del> |         | <del>                                     </del> |                  |
| 94       | Walsall FC - Bescot Stadium                                                  | Palfrey                                                 | 4      | Private                            | No            |      | <u> </u> | 1                                                |         |                                                  | 1                |
| 95       | Watling Street Primary                                                       | Brownhills                                              | 1      | Education                          | No            |      | 1        |                                                  |         |                                                  |                  |
| 96<br>97 | Whetstone Field Primary Whitehall Junior Community School                    | Aldridge Central And South St Matthew's                 | 4      | Education                          | No<br>No      |      | 1        |                                                  |         |                                                  |                  |
| 98       | Woodlands Primary                                                            | St Mattnew's<br>Short Heath                             | 6      | Education<br>Education             | No<br>No      | 1    | <u>'</u> | <b> </b>                                         |         | <b> </b>                                         |                  |
| - 50     |                                                                              | 2                                                       |        |                                    |               |      | ·        |                                                  |         |                                                  |                  |