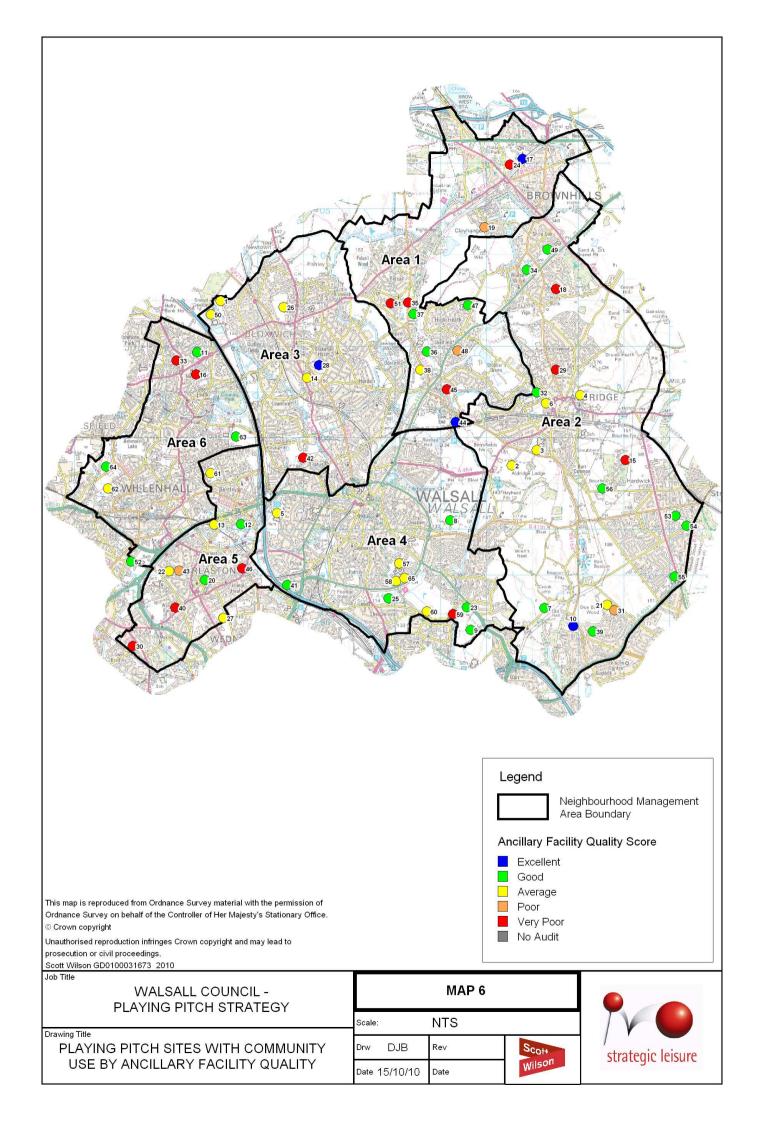

|          |                                                                              |                                                         |        |                                    |               |      | Football |                                                  |         |                                                  |                  |
|----------|------------------------------------------------------------------------------|---------------------------------------------------------|--------|------------------------------------|---------------|------|----------|--------------------------------------------------|---------|--------------------------------------------------|------------------|
| Site ID  | Name of Site                                                                 | Ward                                                    | Area   | Owner                              | Community use | Mini | Junior   | Senior                                           | Cricket | Rugby                                            | Full-size<br>AGP |
| 1        | Abbey Park Stadium                                                           | Bloxwich West                                           | 3      | Private                            | Yes           |      | ouor     | 1                                                |         |                                                  |                  |
| 2        | Airport Playing Fields                                                       | Aldridge Central And South                              | 2      | Walsall Council                    | Yes           |      | 1        | 5                                                |         |                                                  |                  |
| 3<br>4   | Aldridge School Aldridge Stick & Wicket                                      | Aldridge Central And South Aldridge Central And South   | 2      | Education<br>Private               | Yes<br>Yes    |      | 1 2      | 2                                                | 2       | 1                                                |                  |
| 5        | Allumwell Business and Enterprise College                                    | Pleck                                                   | 4      | Education                          | Yes           |      |          | 1                                                |         |                                                  | 1                |
| 6        | Anchor Meadow Playing Fields                                                 | Aldridge Central And South                              | 2      | Walsall Council                    | Yes           |      |          | 2                                                |         |                                                  |                  |
| 7        | Anson Ground - Bronze CC                                                     | Pheasey Park Farm                                       | 2      | Private                            | Yes           |      |          |                                                  | 1       |                                                  |                  |
| 9        | Arboretum Extension Aston University Sports Ground                           | Paddock<br>Paddock                                      | 4      | Walsall Council<br>Education       | Yes<br>Yes    |      |          | 4                                                | 2       | 2                                                | 1                |
| 10       | Barr Beacon Language College                                                 | Pheasey Park Farm                                       | 2      | Education                          | Yes           | 3    | 1        | 2                                                |         | 1                                                |                  |
| 11       | Beacon Primary                                                               | Willenhall North                                        | 6      | Education                          | Yes           | 1    |          | _                                                |         |                                                  |                  |
| 12       | Bentley Leisure Pavilion Bentley Youth Football Club                         | Bentley And Darlaston North Bentley And Darlaston North | 5<br>5 | Walsall Council<br>Private         | Yes<br>Yes    |      | 2        | 2                                                | 1       |                                                  |                  |
| 14       | Grosvenor Park                                                               | Birchills Leamore                                       | 3      | Private                            | Yes           |      |          | 1                                                |         |                                                  |                  |
|          | Bourne Vale                                                                  | Aldridge Central And South                              | 2      | Private                            | Yes           |      | 1        |                                                  |         | 2                                                |                  |
| 16<br>17 | Brereton Road Brownhills Community Technology College                        | Willenhall North<br>Brownhills                          | 6      | Walsall Council<br>Education       | Yes<br>Yes    | 2    | 2        | 4                                                |         |                                                  |                  |
| 18       | Castlefort JMI                                                               | Aldridge North And Walsall Wood                         | 2      | Education                          | Yes           |      | 1        | 4                                                |         |                                                  |                  |
| 19       | Clayhanger Playing Fields                                                    | Brownhills                                              | 1      | Walsall Council                    | Yes           | 1    |          | 2                                                |         |                                                  |                  |
| 20       | Darlaston Town Football Club<br>Doe Bank Park                                | Bentley And Darlaston North Pheasey Park Farm           | 5      | Walsall Council<br>Walsall Council | Yes<br>Yes    |      |          | 3                                                |         |                                                  |                  |
| 22       | Hall Street                                                                  | Darlaston South                                         | 5      | Walsall Council                    | Yes           |      |          | 1                                                |         |                                                  |                  |
| 23       | Handsworth RUFC                                                              | Paddock                                                 | 4      | Private                            | Yes           |      |          |                                                  |         | 1                                                |                  |
| 24       | Holland Park                                                                 | Brownhills                                              | 1      | Walsall Council                    | Yes           |      |          | 3                                                |         |                                                  |                  |
| 25<br>26 | Joseph Leckie Community Technology College<br>King George Vth Playing Fields | Palfrey<br>Bloxwich West                                | 3      | Education<br>Walsall Council       | Yes<br>Yes    |      | 2        | 1<br>5                                           | 2       | 2                                                |                  |
| 27       | Kings Hill Recreation Ground                                                 | Darlaston South                                         | 5      | Walsall Council                    | Yes           |      |          | 2                                                |         |                                                  |                  |
| 28       | Leamore Park                                                                 | Blakenall                                               | 3      | Walsall Council                    | Yes           | 4    | 2        | 1                                                |         |                                                  |                  |
| 29       | Leighswood                                                                   | Aldridge Central And South                              | 2      | Education                          | Yes           |      | 1        |                                                  |         |                                                  |                  |
| 30       | Lower Bradely Playing Fields<br>Meadow View JMI School                       | Darlaston South Pheasey Park Farm                       | 5<br>2 | Walsall Council<br>Education       | Yes<br>Yes    | 2    |          | 4                                                |         |                                                  |                  |
| 32       | Middlemore Lane Sports Ground                                                | Aldridge Central And South                              | 2      | Private                            | Yes           |      | 1        | 1                                                |         |                                                  |                  |
| 33       | New Invention Junior                                                         | Willenhall North                                        | 6      | Education                          | Yes           |      | 1        |                                                  |         |                                                  |                  |
| 34       | Oak Park                                                                     | Aldridge North And Walsall Wood                         | 2      | Walsall Council                    | Yes           | 2    |          | 3                                                |         |                                                  | 1                |
| 35<br>36 | Pelsall Common Pelsall EDC                                                   | Pelsall<br>Rushall-Shelfield                            | 1      | Walsall Council<br>Walsall Council | Yes<br>Yes    | 4    |          | 1 4                                              |         |                                                  |                  |
| 37       | Pelsall Football and Cricket Ground                                          | Pelsall                                                 | 1      | Private                            | Yes           |      |          | 2                                                | 1       |                                                  |                  |
| 38       | Pelsall Lane Sports Ground                                                   | Rushall-Shelfield                                       | 1      | Private                            | Yes           |      |          | 1                                                | 1       |                                                  |                  |
|          | Pheasey Park Farm Primary                                                    | Pheasey Park Farm                                       | 2      | Education                          | Yes<br>Yes    | 2    |          |                                                  |         |                                                  |                  |
| 41       | Pinfold Street J.M.I School Pleck Park                                       | Darlaston South Pleck                                   | 5<br>4 | Education<br>Walsall Council       | Yes           |      |          | 1                                                |         |                                                  |                  |
| 42       | Reedswood Park                                                               | Birchills Leamore                                       | 3      | Walsall Council                    | Yes           | 4    |          |                                                  |         |                                                  |                  |
|          | Rough Hay Primary                                                            | Darlaston South                                         | 5      | Education                          | Yes           | 1    |          |                                                  |         |                                                  |                  |
| 44<br>45 | Rushall Olympic<br>Rushall Playing Fields                                    | Rushall-Shelfield<br>Rushall-Shelfield                  | 1      | Private<br>Walsall Council         | Yes<br>Yes    |      | 1        | 1 2                                              |         |                                                  |                  |
| 46       | Salisbury Primary School                                                     | Bentley And Darlaston North                             | 5      | Education                          | Yes           |      | 1        |                                                  |         |                                                  |                  |
| 47       | Shelfield Community Academy                                                  | Rushall-Shelfield                                       | 1      | Education                          | Yes           | 5    | 2        | 1                                                |         |                                                  |                  |
| 48       | Shelfield Recreation Ground                                                  | Rushall-Shelfield                                       | 1      | Walsall Council                    | Yes           |      |          | 2                                                |         |                                                  |                  |
| 49<br>50 | Shire Oak Sneyd Community College                                            | Aldridge North And Walsall Wood<br>Bloxwich West        | 3      | Education<br>Education             | Yes<br>Yes    |      | 1        | 2                                                |         |                                                  | 1                |
| 51       | St Michael's School                                                          | Pelsall                                                 | 1      | Education                          | Yes           | 1    |          | '                                                |         |                                                  | '                |
| 52       | St Thomas More Enterprise and Catholic College                               | Willenhall South                                        | 6      | Education                          | Yes           |      |          | 3                                                |         |                                                  | 1                |
| 53       | Streetly Playing Fields                                                      | Streetly                                                | 2      | Walsall Council                    | Yes           | 2    |          | 3                                                |         |                                                  |                  |
| 54<br>55 | Streetly Sports Club The Streetly School                                     | Streetly<br>Streetly                                    | 2      | Private<br>Education               | Yes<br>Yes    |      |          | 2                                                | 1       |                                                  | 1                |
| 56       | Veseyans Sports & Social Club                                                | Aldridge Central And South                              | 2      | Private                            | Yes           |      |          | 1                                                |         | 2                                                | '                |
| 57       | Walsall Cricket Club                                                         | St Matthew's                                            | 4      | Private                            | Yes           |      |          |                                                  | 1       |                                                  |                  |
| 58       | Walsall Rugby Football Ground                                                | St Matthew's                                            | 4      | Private                            | Yes           |      |          |                                                  |         | 3                                                |                  |
| 59<br>60 | Walstead Road Open Space Walstead Road Playing Field                         | Paddock<br>Palfrey                                      | 4      | Walsall Council<br>Education       | Yes<br>Yes    |      |          | 6                                                |         | 1                                                |                  |
| 61       | Western Avenue                                                               | Bentley And Darlaston North                             | 5      | Walsall Council                    | Yes           |      |          | 3                                                |         |                                                  |                  |
| 62       | Willenhall Memorial Park                                                     | Willenhall South                                        | 6      | Walsall Council                    | Yes           |      | 2        | 2                                                |         |                                                  |                  |
| 63<br>64 | Willenhall School Sports College<br>Willenhall Town Football Club            | Short Heath<br>Willenhall South                         | 6      | Education                          | Yes<br>Yes    | 4    | 1        | 2<br>1                                           |         |                                                  | 1                |
|          | Wolverhampton University Sports Ground                                       | St Matthew's                                            | 4      | Private<br>Education               | Yes           |      |          | 2                                                |         |                                                  | 1                |
| 66       | Bentley West Primary School                                                  | Bentley And Darlaston North                             | 5      | Education                          | No            |      | 1        |                                                  |         |                                                  |                  |
|          | Blackwood                                                                    | Streetly                                                | 2      | Education                          | No            |      | 1        |                                                  |         |                                                  |                  |
| 68<br>69 | Blue Coat CE Performing Arts Specialist School Busill Jones Primary          | St Matthew's<br>Bloxwich West                           | 3      | Education<br>Education             | No<br>No      |      | 1        | 3                                                |         |                                                  |                  |
| 70       | Christ Church C of E Primary School                                          | Blakenall                                               | 3      | Education                          | No            |      | 1        |                                                  |         |                                                  |                  |
| 71       | Delves Junior School                                                         | Palfrey                                                 | 4      | Education                          | No            | 1    |          |                                                  |         |                                                  |                  |
| 72       | Frank F Harrison Engineering<br>Grace Academy                                | Birchills Leamore Darlaston South                       | 3      | Education                          | No<br>No      |      | - 1      | 1                                                |         | 2                                                |                  |
| 73<br>74 | Grace Academy Green Rock Primary School                                      | Bloxwich East                                           | 5<br>3 | Education<br>Education             | No<br>No      |      | 1        |                                                  |         |                                                  |                  |
| 75       | Harden Primary                                                               | Blakenall                                               | 3      | Education                          | No            |      | i        |                                                  |         |                                                  |                  |
| 76       | Hatherton Primary School                                                     | Birchills Leamore                                       | 3      | Education                          | No            | 1    |          |                                                  |         |                                                  |                  |
| 77<br>78 | Lindens Primary Lodge Farm JMI                                               | Streetly<br>Short Heath                                 | 6      | Education<br>Education             | No<br>No      | 2    | 1        |                                                  |         |                                                  |                  |
|          | Millfield Primary School                                                     | Brownhills                                              | 1      | Education                          | No            |      | 2        | 1                                                |         | 1                                                |                  |
| 80       | Moorcroft Wood Primary                                                       | Darlaston South                                         | 5      | Education                          | No            |      | 1        |                                                  |         |                                                  |                  |
|          | Mossley Primary                                                              | Bloxwich West                                           | 3      | Education                          | No<br>No      | 1    | 1        |                                                  |         |                                                  |                  |
| 82<br>83 | Pelsall Village Primary School Pool Hayes Arts and Community College         | Pelsall<br>Short Heath                                  | 1<br>6 | Education<br>Education             | No<br>No      | 1    | -        | 3                                                |         | 1                                                |                  |
| 84       | Ryders Hayes Community School                                                | Pelsall                                                 | 1      | Education                          | No            |      | 1        | 3                                                |         | <u> </u>                                         |                  |
| 85       | St Annes Catholic Primary                                                    | Streetly                                                | 2      | Education                          | No            |      | 1        |                                                  |         |                                                  |                  |
| 86       | St Francis Catholic Primary                                                  | Rushall-Shelfield                                       | 1      | Education                          | No<br>No      | 1    | 1        | 1                                                |         |                                                  |                  |
| 87<br>88 | St Francis of Assisi CTC St Giles CofE Primary                               | Aldridge Central And South Willenhall South             | 6      | Education<br>Education             | No<br>No      | 1    | 1        | 1                                                |         | 1                                                |                  |
| 89       | St James Primary                                                             | Brownhills                                              | 1      | Education                          | No            | '    | 1        |                                                  |         |                                                  |                  |
| 90       | St John's C of E Primary                                                     | Aldridge North And Walsall Wood                         | 2      | Education                          | No            | 1    |          |                                                  |         |                                                  |                  |
| 91       | St Mary of the Angels                                                        | Aldridge Central and South                              | 2      | Education                          | No<br>No      | 1    |          |                                                  |         |                                                  |                  |
| 92<br>93 | St Peter's Catholic Primary St Thomas of Canterbury Catholic Primary         | Bloxwich East<br>Blakenall                              | 3      | Education<br>Education             | No<br>No      | 1    | 1        | <del>                                     </del> |         | <del>                                     </del> |                  |
| 94       | Walsall FC - Bescot Stadium                                                  | Palfrey                                                 | 4      | Private                            | No            |      | <u> </u> | 1                                                |         |                                                  | 1                |
| 95       | Watling Street Primary                                                       | Brownhills                                              | 1      | Education                          | No            |      | 1        |                                                  |         |                                                  |                  |
| 96<br>97 | Whetstone Field Primary Whitehall Junior Community School                    | Aldridge Central And South St Matthew's                 | 4      | Education                          | No<br>No      |      | 1        |                                                  |         |                                                  |                  |
| 98       | Woodlands Primary                                                            | St Mattnew's<br>Short Heath                             | 6      | Education<br>Education             | No<br>No      | 1    | <u>'</u> | <b> </b>                                         |         | <b> </b>                                         |                  |
| - 50     |                                                                              | 2                                                       |        |                                    |               |      | ·        |                                                  |         |                                                  |                  |