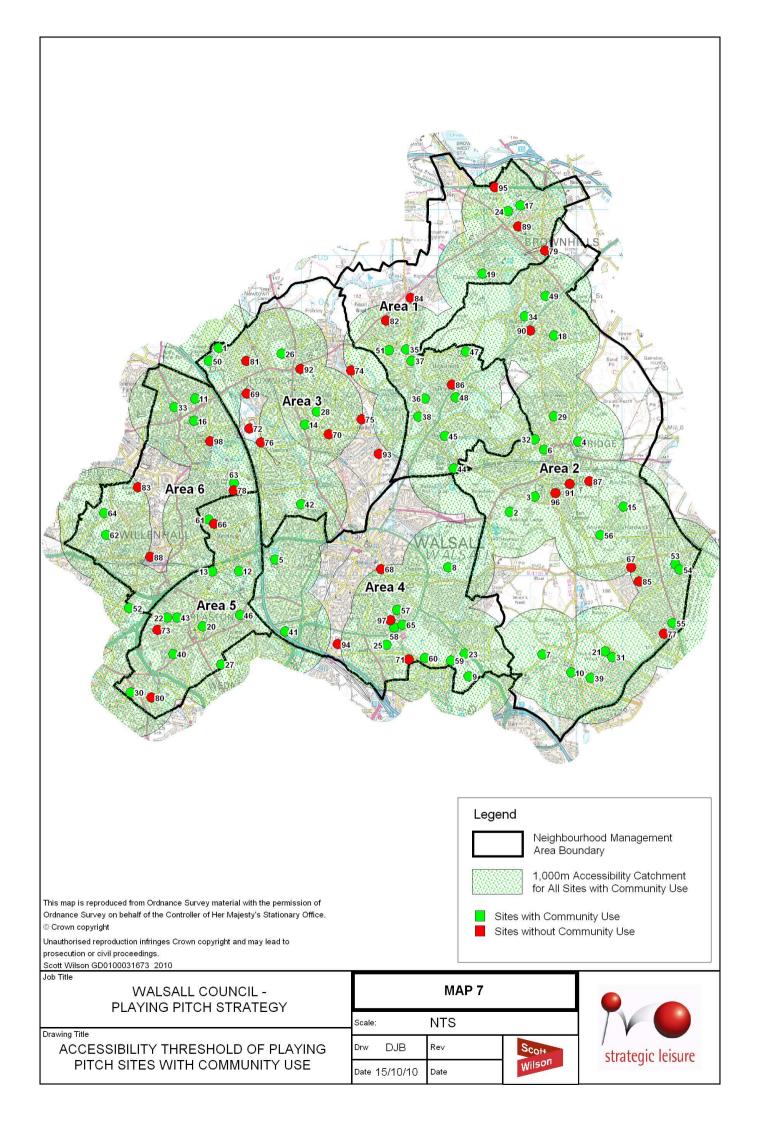

|          |                                                                              |                                                         |        |                                    |               |      | Football |                                                  |         |                                                  |                  |
|----------|------------------------------------------------------------------------------|---------------------------------------------------------|--------|------------------------------------|---------------|------|----------|--------------------------------------------------|---------|--------------------------------------------------|------------------|
| Site ID  | Name of Site                                                                 | Ward                                                    | Area   | Owner                              | Community use | Mini | Junior   | Senior                                           | Cricket | Rugby                                            | Full-size<br>AGP |
| 1        | Abbey Park Stadium                                                           | Bloxwich West                                           | 3      | Private                            | Yes           |      | ouor     | 1                                                |         |                                                  |                  |
| 2        | Airport Playing Fields                                                       | Aldridge Central And South                              | 2      | Walsall Council                    | Yes           |      | 1        | 5                                                |         |                                                  |                  |
| 3<br>4   | Aldridge School Aldridge Stick & Wicket                                      | Aldridge Central And South Aldridge Central And South   | 2      | Education<br>Private               | Yes<br>Yes    |      | 1 2      | 2                                                | 2       | 1                                                |                  |
| 5        | Allumwell Business and Enterprise College                                    | Pleck                                                   | 4      | Education                          | Yes           |      |          | 1                                                |         |                                                  | 1                |
| 6        | Anchor Meadow Playing Fields                                                 | Aldridge Central And South                              | 2      | Walsall Council                    | Yes           |      |          | 2                                                |         |                                                  |                  |
| 7        | Anson Ground - Bronze CC                                                     | Pheasey Park Farm                                       | 2      | Private                            | Yes           |      |          |                                                  | 1       |                                                  |                  |
| 9        | Arboretum Extension Aston University Sports Ground                           | Paddock<br>Paddock                                      | 4      | Walsall Council<br>Education       | Yes<br>Yes    |      |          | 4                                                | 2       | 2                                                | 1                |
| 10       | Barr Beacon Language College                                                 | Pheasey Park Farm                                       | 2      | Education                          | Yes           | 3    | 1        | 2                                                |         | 1                                                |                  |
| 11       | Beacon Primary                                                               | Willenhall North                                        | 6      | Education                          | Yes           | 1    |          | _                                                |         |                                                  |                  |
| 12       | Bentley Leisure Pavilion Bentley Youth Football Club                         | Bentley And Darlaston North Bentley And Darlaston North | 5<br>5 | Walsall Council<br>Private         | Yes<br>Yes    |      | 2        | 2                                                | 1       |                                                  |                  |
| 14       | Grosvenor Park                                                               | Birchills Leamore                                       | 3      | Private                            | Yes           |      |          | 1                                                |         |                                                  |                  |
|          | Bourne Vale                                                                  | Aldridge Central And South                              | 2      | Private                            | Yes           |      | 1        |                                                  |         | 2                                                |                  |
| 16<br>17 | Brereton Road Brownhills Community Technology College                        | Willenhall North<br>Brownhills                          | 6      | Walsall Council<br>Education       | Yes<br>Yes    | 2    | 2        | 4                                                |         |                                                  |                  |
| 18       | Castlefort JMI                                                               | Aldridge North And Walsall Wood                         | 2      | Education                          | Yes           |      | 1        | 4                                                |         |                                                  |                  |
| 19       | Clayhanger Playing Fields                                                    | Brownhills                                              | 1      | Walsall Council                    | Yes           | 1    |          | 2                                                |         |                                                  |                  |
| 20       | Darlaston Town Football Club<br>Doe Bank Park                                | Bentley And Darlaston North Pheasey Park Farm           | 5      | Walsall Council<br>Walsall Council | Yes<br>Yes    |      |          | 3                                                |         |                                                  |                  |
| 22       | Hall Street                                                                  | Darlaston South                                         | 5      | Walsall Council                    | Yes           |      |          | 1                                                |         |                                                  |                  |
| 23       | Handsworth RUFC                                                              | Paddock                                                 | 4      | Private                            | Yes           |      |          |                                                  |         | 1                                                |                  |
| 24       | Holland Park                                                                 | Brownhills                                              | 1      | Walsall Council                    | Yes           |      |          | 3                                                |         |                                                  |                  |
| 25<br>26 | Joseph Leckie Community Technology College<br>King George Vth Playing Fields | Palfrey<br>Bloxwich West                                | 3      | Education<br>Walsall Council       | Yes<br>Yes    |      | 2        | 1<br>5                                           | 2       | 2                                                |                  |
| 27       | Kings Hill Recreation Ground                                                 | Darlaston South                                         | 5      | Walsall Council                    | Yes           |      |          | 2                                                |         |                                                  |                  |
| 28       | Leamore Park                                                                 | Blakenall                                               | 3      | Walsall Council                    | Yes           | 4    | 2        | 1                                                |         |                                                  |                  |
| 29       | Leighswood                                                                   | Aldridge Central And South                              | 2      | Education                          | Yes           |      | 1        |                                                  |         |                                                  |                  |
| 30       | Lower Bradely Playing Fields<br>Meadow View JMI School                       | Darlaston South Pheasey Park Farm                       | 5<br>2 | Walsall Council<br>Education       | Yes<br>Yes    | 2    |          | 4                                                |         |                                                  |                  |
| 32       | Middlemore Lane Sports Ground                                                | Aldridge Central And South                              | 2      | Private                            | Yes           |      | 1        | 1                                                |         |                                                  |                  |
| 33       | New Invention Junior                                                         | Willenhall North                                        | 6      | Education                          | Yes           |      | 1        |                                                  |         |                                                  |                  |
| 34       | Oak Park                                                                     | Aldridge North And Walsall Wood                         | 2      | Walsall Council                    | Yes           | 2    |          | 3                                                |         |                                                  | 1                |
| 35<br>36 | Pelsall Common Pelsall EDC                                                   | Pelsall<br>Rushall-Shelfield                            | 1      | Walsall Council<br>Walsall Council | Yes<br>Yes    | 4    |          | 1 4                                              |         |                                                  |                  |
| 37       | Pelsall Football and Cricket Ground                                          | Pelsall                                                 | 1      | Private                            | Yes           |      |          | 2                                                | 1       |                                                  |                  |
| 38       | Pelsall Lane Sports Ground                                                   | Rushall-Shelfield                                       | 1      | Private                            | Yes           |      |          | 1                                                | 1       |                                                  |                  |
|          | Pheasey Park Farm Primary                                                    | Pheasey Park Farm                                       | 2      | Education                          | Yes<br>Yes    | 2    |          |                                                  |         |                                                  |                  |
| 41       | Pinfold Street J.M.I School Pleck Park                                       | Darlaston South Pleck                                   | 5<br>4 | Education<br>Walsall Council       | Yes           |      |          | 1                                                |         |                                                  |                  |
| 42       | Reedswood Park                                                               | Birchills Leamore                                       | 3      | Walsall Council                    | Yes           | 4    |          |                                                  |         |                                                  |                  |
|          | Rough Hay Primary                                                            | Darlaston South                                         | 5      | Education                          | Yes           | 1    |          |                                                  |         |                                                  |                  |
| 44<br>45 | Rushall Olympic<br>Rushall Playing Fields                                    | Rushall-Shelfield<br>Rushall-Shelfield                  | 1      | Private<br>Walsall Council         | Yes<br>Yes    |      | 1        | 1 2                                              |         |                                                  |                  |
| 46       | Salisbury Primary School                                                     | Bentley And Darlaston North                             | 5      | Education                          | Yes           |      | 1        |                                                  |         |                                                  |                  |
| 47       | Shelfield Community Academy                                                  | Rushall-Shelfield                                       | 1      | Education                          | Yes           | 5    | 2        | 1                                                |         |                                                  |                  |
| 48       | Shelfield Recreation Ground                                                  | Rushall-Shelfield                                       | 1      | Walsall Council                    | Yes           |      |          | 2                                                |         |                                                  |                  |
| 49<br>50 | Shire Oak Sneyd Community College                                            | Aldridge North And Walsall Wood<br>Bloxwich West        | 3      | Education<br>Education             | Yes<br>Yes    |      | 1        | 2                                                |         |                                                  | 1                |
| 51       | St Michael's School                                                          | Pelsall                                                 | 1      | Education                          | Yes           | 1    |          | '                                                |         |                                                  | '                |
| 52       | St Thomas More Enterprise and Catholic College                               | Willenhall South                                        | 6      | Education                          | Yes           |      |          | 3                                                |         |                                                  | 1                |
| 53       | Streetly Playing Fields                                                      | Streetly                                                | 2      | Walsall Council                    | Yes           | 2    |          | 3                                                |         |                                                  |                  |
| 54<br>55 | Streetly Sports Club The Streetly School                                     | Streetly<br>Streetly                                    | 2      | Private<br>Education               | Yes<br>Yes    |      |          | 2                                                | 1       |                                                  | 1                |
| 56       | Veseyans Sports & Social Club                                                | Aldridge Central And South                              | 2      | Private                            | Yes           |      |          | 1                                                |         | 2                                                | '                |
| 57       | Walsall Cricket Club                                                         | St Matthew's                                            | 4      | Private                            | Yes           |      |          |                                                  | 1       |                                                  |                  |
| 58       | Walsall Rugby Football Ground                                                | St Matthew's                                            | 4      | Private                            | Yes           |      |          |                                                  |         | 3                                                |                  |
| 59<br>60 | Walstead Road Open Space Walstead Road Playing Field                         | Paddock<br>Palfrey                                      | 4      | Walsall Council<br>Education       | Yes<br>Yes    |      |          | 6                                                |         | 1                                                |                  |
| 61       | Western Avenue                                                               | Bentley And Darlaston North                             | 5      | Walsall Council                    | Yes           |      |          | 3                                                |         |                                                  |                  |
| 62       | Willenhall Memorial Park                                                     | Willenhall South                                        | 6      | Walsall Council                    | Yes           |      | 2        | 2                                                |         |                                                  |                  |
| 63<br>64 | Willenhall School Sports College<br>Willenhall Town Football Club            | Short Heath<br>Willenhall South                         | 6      | Education                          | Yes<br>Yes    | 4    | 1        | 2<br>1                                           |         |                                                  | 1                |
|          | Wolverhampton University Sports Ground                                       | St Matthew's                                            | 4      | Private<br>Education               | Yes           |      |          | 2                                                |         |                                                  | 1                |
| 66       | Bentley West Primary School                                                  | Bentley And Darlaston North                             | 5      | Education                          | No            |      | 1        |                                                  |         |                                                  |                  |
|          | Blackwood                                                                    | Streetly                                                | 2      | Education                          | No            |      | 1        |                                                  |         |                                                  |                  |
| 68<br>69 | Blue Coat CE Performing Arts Specialist School Busill Jones Primary          | St Matthew's<br>Bloxwich West                           | 3      | Education<br>Education             | No<br>No      |      | 1        | 3                                                |         |                                                  |                  |
| 70       | Christ Church C of E Primary School                                          | Blakenall                                               | 3      | Education                          | No            |      | 1        |                                                  |         |                                                  |                  |
| 71       | Delves Junior School                                                         | Palfrey                                                 | 4      | Education                          | No            | 1    |          |                                                  |         |                                                  |                  |
| 72       | Frank F Harrison Engineering<br>Grace Academy                                | Birchills Leamore Darlaston South                       | 3      | Education                          | No<br>No      |      | - 1      | 1                                                |         | 2                                                |                  |
| 73<br>74 | Grace Academy Green Rock Primary School                                      | Bloxwich East                                           | 5<br>3 | Education<br>Education             | No<br>No      |      | 1        |                                                  |         |                                                  |                  |
| 75       | Harden Primary                                                               | Blakenall                                               | 3      | Education                          | No            |      | i        |                                                  |         |                                                  |                  |
| 76       | Hatherton Primary School                                                     | Birchills Leamore                                       | 3      | Education                          | No            | 1    |          |                                                  |         |                                                  |                  |
| 77<br>78 | Lindens Primary Lodge Farm JMI                                               | Streetly<br>Short Heath                                 | 6      | Education<br>Education             | No<br>No      | 2    | 1        |                                                  |         |                                                  |                  |
|          | Millfield Primary School                                                     | Brownhills                                              | 1      | Education                          | No            |      | 2        | 1                                                |         | 1                                                |                  |
| 80       | Moorcroft Wood Primary                                                       | Darlaston South                                         | 5      | Education                          | No            |      | 1        |                                                  |         |                                                  |                  |
|          | Mossley Primary                                                              | Bloxwich West                                           | 3      | Education                          | No<br>No      | 1    | 1        |                                                  |         |                                                  |                  |
| 82<br>83 | Pelsall Village Primary School Pool Hayes Arts and Community College         | Pelsall<br>Short Heath                                  | 1<br>6 | Education<br>Education             | No<br>No      | 1    | -        | 3                                                |         | 1                                                |                  |
| 84       | Ryders Hayes Community School                                                | Pelsall                                                 | 1      | Education                          | No            |      | 1        | 3                                                |         | <u> </u>                                         |                  |
| 85       | St Annes Catholic Primary                                                    | Streetly                                                | 2      | Education                          | No            |      | 1        |                                                  |         |                                                  |                  |
| 86       | St Francis Catholic Primary                                                  | Rushall-Shelfield                                       | 1      | Education                          | No<br>No      | 1    | 1        | 1                                                |         |                                                  |                  |
| 87<br>88 | St Francis of Assisi CTC St Giles CofE Primary                               | Aldridge Central And South Willenhall South             | 6      | Education<br>Education             | No<br>No      | 1    | 1        | 1                                                |         | 1                                                |                  |
| 89       | St James Primary                                                             | Brownhills                                              | 1      | Education                          | No            | '    | 1        |                                                  |         |                                                  |                  |
| 90       | St John's C of E Primary                                                     | Aldridge North And Walsall Wood                         | 2      | Education                          | No            | 1    |          |                                                  |         |                                                  |                  |
| 91       | St Mary of the Angels                                                        | Aldridge Central and South                              | 2      | Education                          | No<br>No      | 1    |          |                                                  |         |                                                  |                  |
| 92<br>93 | St Peter's Catholic Primary St Thomas of Canterbury Catholic Primary         | Bloxwich East<br>Blakenall                              | 3      | Education<br>Education             | No<br>No      | 1    | 1        | <del>                                     </del> |         | <del>                                     </del> |                  |
| 94       | Walsall FC - Bescot Stadium                                                  | Palfrey                                                 | 4      | Private                            | No            |      | <u> </u> | 1                                                |         |                                                  | 1                |
| 95       | Watling Street Primary                                                       | Brownhills                                              | 1      | Education                          | No            |      | 1        |                                                  |         |                                                  |                  |
| 96<br>97 | Whetstone Field Primary Whitehall Junior Community School                    | Aldridge Central And South St Matthew's                 | 4      | Education                          | No<br>No      |      | 1        |                                                  |         |                                                  |                  |
| 98       | Woodlands Primary                                                            | St Mattnew's<br>Short Heath                             | 6      | Education<br>Education             | No<br>No      | 1    | <u>'</u> | <b> </b>                                         |         | <b> </b>                                         |                  |
| - 50     |                                                                              | 2                                                       |        |                                    |               |      | ·        |                                                  |         |                                                  |                  |