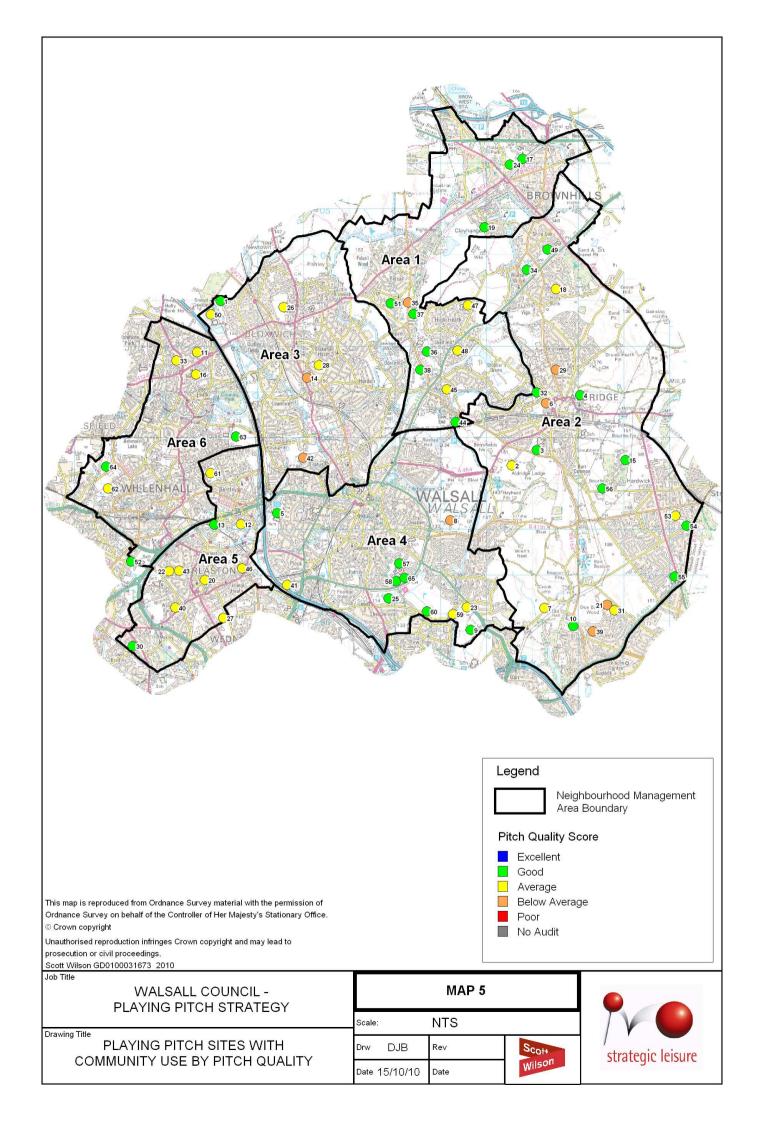

|          |                                                                              |                                                         |        |                                    |               |      | Football |                                                  |         |                                                  |                  |
|----------|------------------------------------------------------------------------------|---------------------------------------------------------|--------|------------------------------------|---------------|------|----------|--------------------------------------------------|---------|--------------------------------------------------|------------------|
| Site ID  | Name of Site                                                                 | Ward                                                    | Area   | Owner                              | Community use | Mini | Junior   | Senior                                           | Cricket | Rugby                                            | Full-size<br>AGP |
| 1        | Abbey Park Stadium                                                           | Bloxwich West                                           | 3      | Private                            | Yes           |      | ouor     | 1                                                |         |                                                  |                  |
| 2        | Airport Playing Fields                                                       | Aldridge Central And South                              | 2      | Walsall Council                    | Yes           |      | 1        | 5                                                |         |                                                  |                  |
| 3<br>4   | Aldridge School Aldridge Stick & Wicket                                      | Aldridge Central And South Aldridge Central And South   | 2      | Education<br>Private               | Yes<br>Yes    |      | 1 2      | 2                                                | 2       | 1                                                |                  |
| 5        | Allumwell Business and Enterprise College                                    | Pleck                                                   | 4      | Education                          | Yes           |      |          | 1                                                |         |                                                  | 1                |
| 6        | Anchor Meadow Playing Fields                                                 | Aldridge Central And South                              | 2      | Walsall Council                    | Yes           |      |          | 2                                                |         |                                                  |                  |
| 7        | Anson Ground - Bronze CC                                                     | Pheasey Park Farm                                       | 2      | Private                            | Yes           |      |          |                                                  | 1       |                                                  |                  |
| 9        | Arboretum Extension Aston University Sports Ground                           | Paddock<br>Paddock                                      | 4      | Walsall Council<br>Education       | Yes<br>Yes    |      |          | 4                                                | 2       | 2                                                | 1                |
| 10       | Barr Beacon Language College                                                 | Pheasey Park Farm                                       | 2      | Education                          | Yes           | 3    | 1        | 2                                                |         | 1                                                |                  |
| 11       | Beacon Primary                                                               | Willenhall North                                        | 6      | Education                          | Yes           | 1    |          | _                                                |         |                                                  |                  |
| 12       | Bentley Leisure Pavilion Bentley Youth Football Club                         | Bentley And Darlaston North Bentley And Darlaston North | 5<br>5 | Walsall Council<br>Private         | Yes<br>Yes    |      | 2        | 2                                                | 1       |                                                  |                  |
| 14       | Grosvenor Park                                                               | Birchills Leamore                                       | 3      | Private                            | Yes           |      |          | 1                                                |         |                                                  |                  |
|          | Bourne Vale                                                                  | Aldridge Central And South                              | 2      | Private                            | Yes           |      | 1        |                                                  |         | 2                                                |                  |
| 16<br>17 | Brereton Road Brownhills Community Technology College                        | Willenhall North<br>Brownhills                          | 6      | Walsall Council<br>Education       | Yes<br>Yes    | 2    | 2        | 4                                                |         |                                                  |                  |
| 18       | Castlefort JMI                                                               | Aldridge North And Walsall Wood                         | 2      | Education                          | Yes           |      | 1        | 4                                                |         |                                                  |                  |
| 19       | Clayhanger Playing Fields                                                    | Brownhills                                              | 1      | Walsall Council                    | Yes           | 1    |          | 2                                                |         |                                                  |                  |
| 20       | Darlaston Town Football Club<br>Doe Bank Park                                | Bentley And Darlaston North Pheasey Park Farm           | 5      | Walsall Council<br>Walsall Council | Yes<br>Yes    |      |          | 3                                                |         |                                                  |                  |
| 22       | Hall Street                                                                  | Darlaston South                                         | 5      | Walsall Council                    | Yes           |      |          | 1                                                |         |                                                  |                  |
| 23       | Handsworth RUFC                                                              | Paddock                                                 | 4      | Private                            | Yes           |      |          |                                                  |         | 1                                                |                  |
| 24       | Holland Park                                                                 | Brownhills                                              | 1      | Walsall Council                    | Yes           |      |          | 3                                                |         |                                                  |                  |
| 25<br>26 | Joseph Leckie Community Technology College<br>King George Vth Playing Fields | Palfrey<br>Bloxwich West                                | 3      | Education<br>Walsall Council       | Yes<br>Yes    |      | 2        | 1<br>5                                           | 2       | 2                                                |                  |
| 27       | Kings Hill Recreation Ground                                                 | Darlaston South                                         | 5      | Walsall Council                    | Yes           |      |          | 2                                                |         |                                                  |                  |
| 28       | Leamore Park                                                                 | Blakenall                                               | 3      | Walsall Council                    | Yes           | 4    | 2        | 1                                                |         |                                                  |                  |
| 29       | Leighswood                                                                   | Aldridge Central And South                              | 2      | Education                          | Yes           |      | 1        |                                                  |         |                                                  |                  |
| 30       | Lower Bradely Playing Fields<br>Meadow View JMI School                       | Darlaston South Pheasey Park Farm                       | 5<br>2 | Walsall Council<br>Education       | Yes<br>Yes    | 2    |          | 4                                                |         |                                                  |                  |
| 32       | Middlemore Lane Sports Ground                                                | Aldridge Central And South                              | 2      | Private                            | Yes           |      | 1        | 1                                                |         |                                                  |                  |
| 33       | New Invention Junior                                                         | Willenhall North                                        | 6      | Education                          | Yes           |      | 1        |                                                  |         |                                                  |                  |
| 34       | Oak Park                                                                     | Aldridge North And Walsall Wood                         | 2      | Walsall Council                    | Yes           | 2    |          | 3                                                |         |                                                  | 1                |
| 35<br>36 | Pelsall Common Pelsall EDC                                                   | Pelsall<br>Rushall-Shelfield                            | 1      | Walsall Council<br>Walsall Council | Yes<br>Yes    | 4    |          | 1 4                                              |         |                                                  |                  |
| 37       | Pelsall Football and Cricket Ground                                          | Pelsall                                                 | 1      | Private                            | Yes           |      |          | 2                                                | 1       |                                                  |                  |
| 38       | Pelsall Lane Sports Ground                                                   | Rushall-Shelfield                                       | 1      | Private                            | Yes           |      |          | 1                                                | 1       |                                                  |                  |
|          | Pheasey Park Farm Primary                                                    | Pheasey Park Farm                                       | 2      | Education                          | Yes<br>Yes    | 2    |          |                                                  |         |                                                  |                  |
| 41       | Pinfold Street J.M.I School Pleck Park                                       | Darlaston South Pleck                                   | 5<br>4 | Education<br>Walsall Council       | Yes           |      |          | 1                                                |         |                                                  |                  |
| 42       | Reedswood Park                                                               | Birchills Leamore                                       | 3      | Walsall Council                    | Yes           | 4    |          |                                                  |         |                                                  |                  |
|          | Rough Hay Primary                                                            | Darlaston South                                         | 5      | Education                          | Yes           | 1    |          |                                                  |         |                                                  |                  |
| 44<br>45 | Rushall Olympic<br>Rushall Playing Fields                                    | Rushall-Shelfield<br>Rushall-Shelfield                  | 1      | Private<br>Walsall Council         | Yes<br>Yes    |      | 1        | 1 2                                              |         |                                                  |                  |
| 46       | Salisbury Primary School                                                     | Bentley And Darlaston North                             | 5      | Education                          | Yes           |      | 1        |                                                  |         |                                                  |                  |
| 47       | Shelfield Community Academy                                                  | Rushall-Shelfield                                       | 1      | Education                          | Yes           | 5    | 2        | 1                                                |         |                                                  |                  |
| 48       | Shelfield Recreation Ground                                                  | Rushall-Shelfield                                       | 1      | Walsall Council                    | Yes           |      |          | 2                                                |         |                                                  |                  |
| 49<br>50 | Shire Oak Sneyd Community College                                            | Aldridge North And Walsall Wood<br>Bloxwich West        | 3      | Education<br>Education             | Yes<br>Yes    |      | 1        | 2                                                |         |                                                  | 1                |
| 51       | St Michael's School                                                          | Pelsall                                                 | 1      | Education                          | Yes           | 1    |          | '                                                |         |                                                  | '                |
| 52       | St Thomas More Enterprise and Catholic College                               | Willenhall South                                        | 6      | Education                          | Yes           |      |          | 3                                                |         |                                                  | 1                |
| 53       | Streetly Playing Fields                                                      | Streetly                                                | 2      | Walsall Council                    | Yes           | 2    |          | 3                                                |         |                                                  |                  |
| 54<br>55 | Streetly Sports Club The Streetly School                                     | Streetly<br>Streetly                                    | 2      | Private<br>Education               | Yes<br>Yes    |      |          | 2                                                | 1       |                                                  | 1                |
| 56       | Veseyans Sports & Social Club                                                | Aldridge Central And South                              | 2      | Private                            | Yes           |      |          | 1                                                |         | 2                                                | '                |
| 57       | Walsall Cricket Club                                                         | St Matthew's                                            | 4      | Private                            | Yes           |      |          |                                                  | 1       |                                                  |                  |
| 58       | Walsall Rugby Football Ground                                                | St Matthew's                                            | 4      | Private                            | Yes           |      |          |                                                  |         | 3                                                |                  |
| 59<br>60 | Walstead Road Open Space Walstead Road Playing Field                         | Paddock<br>Palfrey                                      | 4      | Walsall Council<br>Education       | Yes<br>Yes    |      |          | 6                                                |         | 1                                                |                  |
| 61       | Western Avenue                                                               | Bentley And Darlaston North                             | 5      | Walsall Council                    | Yes           |      |          | 3                                                |         |                                                  |                  |
| 62       | Willenhall Memorial Park                                                     | Willenhall South                                        | 6      | Walsall Council                    | Yes           |      | 2        | 2                                                |         |                                                  |                  |
| 63<br>64 | Willenhall School Sports College<br>Willenhall Town Football Club            | Short Heath<br>Willenhall South                         | 6      | Education                          | Yes<br>Yes    | 4    | 1        | 2<br>1                                           |         |                                                  | 1                |
|          | Wolverhampton University Sports Ground                                       | St Matthew's                                            | 4      | Private<br>Education               | Yes           |      |          | 2                                                |         |                                                  | 1                |
| 66       | Bentley West Primary School                                                  | Bentley And Darlaston North                             | 5      | Education                          | No            |      | 1        |                                                  |         |                                                  |                  |
|          | Blackwood                                                                    | Streetly                                                | 2      | Education                          | No            |      | 1        |                                                  |         |                                                  |                  |
| 68<br>69 | Blue Coat CE Performing Arts Specialist School Busill Jones Primary          | St Matthew's<br>Bloxwich West                           | 3      | Education<br>Education             | No<br>No      |      | 1        | 3                                                |         |                                                  |                  |
| 70       | Christ Church C of E Primary School                                          | Blakenall                                               | 3      | Education                          | No            |      | 1        |                                                  |         |                                                  |                  |
| 71       | Delves Junior School                                                         | Palfrey                                                 | 4      | Education                          | No            | 1    |          |                                                  |         |                                                  |                  |
| 72       | Frank F Harrison Engineering<br>Grace Academy                                | Birchills Leamore Darlaston South                       | 3      | Education                          | No<br>No      |      | - 1      | 1                                                |         | 2                                                |                  |
| 73<br>74 | Grace Academy Green Rock Primary School                                      | Bloxwich East                                           | 5<br>3 | Education<br>Education             | No<br>No      |      | 1        |                                                  |         |                                                  |                  |
| 75       | Harden Primary                                                               | Blakenall                                               | 3      | Education                          | No            |      | i        |                                                  |         |                                                  |                  |
| 76       | Hatherton Primary School                                                     | Birchills Leamore                                       | 3      | Education                          | No            | 1    |          |                                                  |         |                                                  |                  |
| 77<br>78 | Lindens Primary Lodge Farm JMI                                               | Streetly<br>Short Heath                                 | 6      | Education<br>Education             | No<br>No      | 2    | 1        |                                                  |         |                                                  |                  |
|          | Millfield Primary School                                                     | Brownhills                                              | 1      | Education                          | No            |      | 2        | 1                                                |         | 1                                                |                  |
| 80       | Moorcroft Wood Primary                                                       | Darlaston South                                         | 5      | Education                          | No            |      | 1        |                                                  |         |                                                  |                  |
|          | Mossley Primary                                                              | Bloxwich West                                           | 3      | Education                          | No<br>No      | 1    | 1        |                                                  |         |                                                  |                  |
| 82<br>83 | Pelsall Village Primary School Pool Hayes Arts and Community College         | Pelsall<br>Short Heath                                  | 1<br>6 | Education<br>Education             | No<br>No      | 1    | -        | 3                                                |         | 1                                                |                  |
| 84       | Ryders Hayes Community School                                                | Pelsall                                                 | 1      | Education                          | No            |      | 1        | 3                                                |         | <u> </u>                                         |                  |
| 85       | St Annes Catholic Primary                                                    | Streetly                                                | 2      | Education                          | No            |      | 1        |                                                  |         |                                                  |                  |
| 86       | St Francis Catholic Primary                                                  | Rushall-Shelfield                                       | 1      | Education                          | No<br>No      | 1    | 1        | 1                                                |         |                                                  |                  |
| 87<br>88 | St Francis of Assisi CTC St Giles CofE Primary                               | Aldridge Central And South Willenhall South             | 6      | Education<br>Education             | No<br>No      | 1    | 1        | 1                                                |         | 1                                                |                  |
| 89       | St James Primary                                                             | Brownhills                                              | 1      | Education                          | No            | '    | 1        |                                                  |         |                                                  |                  |
| 90       | St John's C of E Primary                                                     | Aldridge North And Walsall Wood                         | 2      | Education                          | No            | 1    |          |                                                  |         |                                                  |                  |
| 91       | St Mary of the Angels                                                        | Aldridge Central and South                              | 2      | Education                          | No<br>No      | 1    |          |                                                  |         |                                                  |                  |
| 92<br>93 | St Peter's Catholic Primary St Thomas of Canterbury Catholic Primary         | Bloxwich East<br>Blakenall                              | 3      | Education<br>Education             | No<br>No      | 1    | 1        | <del>                                     </del> |         | <del>                                     </del> |                  |
| 94       | Walsall FC - Bescot Stadium                                                  | Palfrey                                                 | 4      | Private                            | No            |      | <u> </u> | 1                                                |         |                                                  | 1                |
| 95       | Watling Street Primary                                                       | Brownhills                                              | 1      | Education                          | No            |      | 1        |                                                  |         |                                                  |                  |
| 96<br>97 | Whetstone Field Primary Whitehall Junior Community School                    | Aldridge Central And South St Matthew's                 | 4      | Education                          | No<br>No      |      | 1        |                                                  |         |                                                  |                  |
| 98       | Woodlands Primary                                                            | St Mattnew's<br>Short Heath                             | 6      | Education<br>Education             | No<br>No      | 1    | <u>'</u> | <b> </b>                                         |         | <b> </b>                                         |                  |
| - 50     |                                                                              | 2                                                       |        |                                    |               |      | ·        |                                                  |         |                                                  |                  |