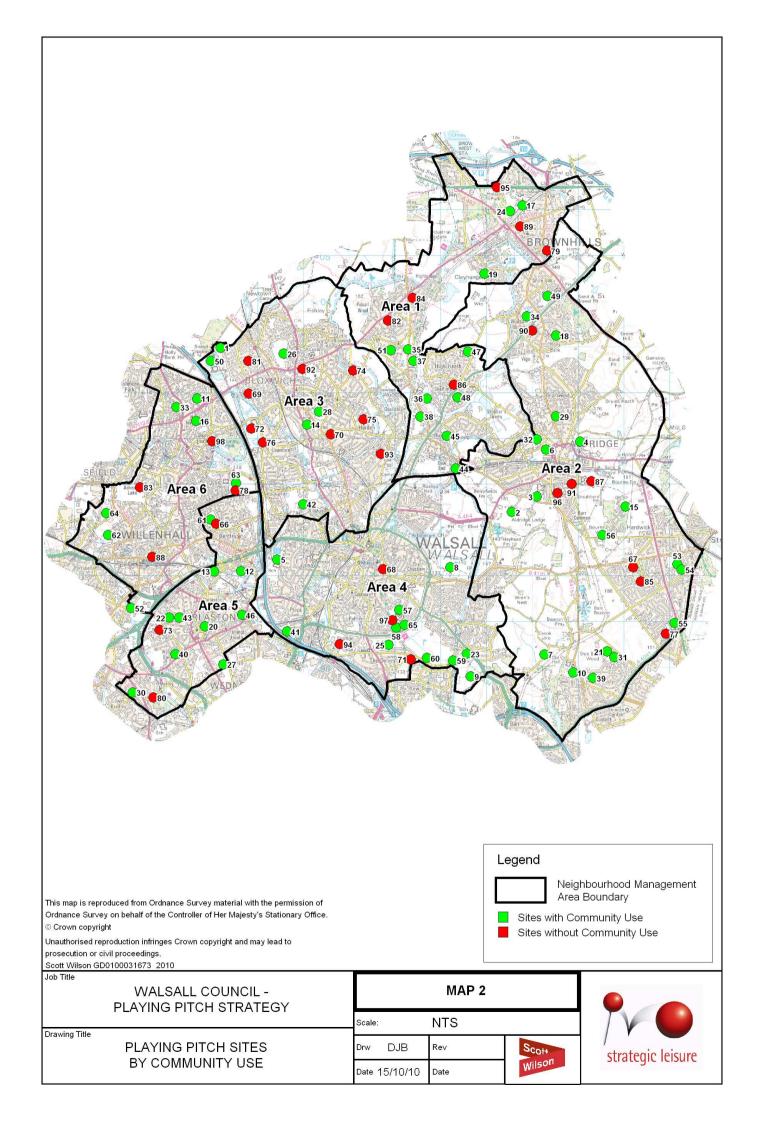

|          |                                                                              |                                                         |        |                                    |               |      | Football |                                                  |         |                                                  |                  |
|----------|------------------------------------------------------------------------------|---------------------------------------------------------|--------|------------------------------------|---------------|------|----------|--------------------------------------------------|---------|--------------------------------------------------|------------------|
| Site ID  | Name of Site                                                                 | Ward                                                    | Area   | Owner                              | Community use | Mini | Junior   | Senior                                           | Cricket | Rugby                                            | Full-size<br>AGP |
| 1        | Abbey Park Stadium                                                           | Bloxwich West                                           | 3      | Private                            | Yes           |      | ouor     | 1                                                |         |                                                  |                  |
| 2        | Airport Playing Fields                                                       | Aldridge Central And South                              | 2      | Walsall Council                    | Yes           |      | 1        | 5                                                |         |                                                  |                  |
| 3<br>4   | Aldridge School Aldridge Stick & Wicket                                      | Aldridge Central And South Aldridge Central And South   | 2      | Education<br>Private               | Yes<br>Yes    |      | 1 2      | 2                                                | 2       | 1                                                |                  |
| 5        | Allumwell Business and Enterprise College                                    | Pleck                                                   | 4      | Education                          | Yes           |      |          | 1                                                |         |                                                  | 1                |
| 6        | Anchor Meadow Playing Fields                                                 | Aldridge Central And South                              | 2      | Walsall Council                    | Yes           |      |          | 2                                                |         |                                                  |                  |
| 7        | Anson Ground - Bronze CC                                                     | Pheasey Park Farm                                       | 2      | Private                            | Yes           |      |          |                                                  | 1       |                                                  |                  |
| 9        | Arboretum Extension Aston University Sports Ground                           | Paddock<br>Paddock                                      | 4      | Walsall Council<br>Education       | Yes<br>Yes    |      |          | 4                                                | 2       | 2                                                | 1                |
| 10       | Barr Beacon Language College                                                 | Pheasey Park Farm                                       | 2      | Education                          | Yes           | 3    | 1        | 2                                                |         | 1                                                |                  |
| 11       | Beacon Primary                                                               | Willenhall North                                        | 6      | Education                          | Yes           | 1    |          | _                                                |         |                                                  |                  |
| 12       | Bentley Leisure Pavilion Bentley Youth Football Club                         | Bentley And Darlaston North Bentley And Darlaston North | 5<br>5 | Walsall Council<br>Private         | Yes<br>Yes    |      | 2        | 2                                                | 1       |                                                  |                  |
| 14       | Grosvenor Park                                                               | Birchills Leamore                                       | 3      | Private                            | Yes           |      |          | 1                                                |         |                                                  |                  |
|          | Bourne Vale                                                                  | Aldridge Central And South                              | 2      | Private                            | Yes           |      | 1        |                                                  |         | 2                                                |                  |
| 16<br>17 | Brereton Road Brownhills Community Technology College                        | Willenhall North<br>Brownhills                          | 6      | Walsall Council<br>Education       | Yes<br>Yes    | 2    | 2        | 4                                                |         |                                                  |                  |
| 18       | Castlefort JMI                                                               | Aldridge North And Walsall Wood                         | 2      | Education                          | Yes           |      | 1        | 4                                                |         |                                                  |                  |
| 19       | Clayhanger Playing Fields                                                    | Brownhills                                              | 1      | Walsall Council                    | Yes           | 1    |          | 2                                                |         |                                                  |                  |
| 20       | Darlaston Town Football Club<br>Doe Bank Park                                | Bentley And Darlaston North Pheasey Park Farm           | 5      | Walsall Council<br>Walsall Council | Yes<br>Yes    |      |          | 3                                                |         |                                                  |                  |
| 22       | Hall Street                                                                  | Darlaston South                                         | 5      | Walsall Council                    | Yes           |      |          | 1                                                |         |                                                  |                  |
| 23       | Handsworth RUFC                                                              | Paddock                                                 | 4      | Private                            | Yes           |      |          |                                                  |         | 1                                                |                  |
| 24       | Holland Park                                                                 | Brownhills                                              | 1      | Walsall Council                    | Yes           |      |          | 3                                                |         |                                                  |                  |
| 25<br>26 | Joseph Leckie Community Technology College<br>King George Vth Playing Fields | Palfrey<br>Bloxwich West                                | 3      | Education<br>Walsall Council       | Yes<br>Yes    |      | 2        | 1<br>5                                           | 2       | 2                                                |                  |
| 27       | Kings Hill Recreation Ground                                                 | Darlaston South                                         | 5      | Walsall Council                    | Yes           |      |          | 2                                                |         |                                                  |                  |
| 28       | Leamore Park                                                                 | Blakenall                                               | 3      | Walsall Council                    | Yes           | 4    | 2        | 1                                                |         |                                                  |                  |
| 29       | Leighswood                                                                   | Aldridge Central And South                              | 2      | Education                          | Yes           |      | 1        |                                                  |         |                                                  |                  |
| 30       | Lower Bradely Playing Fields<br>Meadow View JMI School                       | Darlaston South Pheasey Park Farm                       | 5<br>2 | Walsall Council<br>Education       | Yes<br>Yes    | 2    |          | 4                                                |         |                                                  |                  |
| 32       | Middlemore Lane Sports Ground                                                | Aldridge Central And South                              | 2      | Private                            | Yes           |      | 1        | 1                                                |         |                                                  |                  |
| 33       | New Invention Junior                                                         | Willenhall North                                        | 6      | Education                          | Yes           |      | 1        |                                                  |         |                                                  |                  |
| 34       | Oak Park                                                                     | Aldridge North And Walsall Wood                         | 2      | Walsall Council                    | Yes           | 2    |          | 3                                                |         |                                                  | 1                |
| 35<br>36 | Pelsall Common Pelsall EDC                                                   | Pelsall<br>Rushall-Shelfield                            | 1      | Walsall Council<br>Walsall Council | Yes<br>Yes    | 4    |          | 1 4                                              |         |                                                  |                  |
| 37       | Pelsall Football and Cricket Ground                                          | Pelsall                                                 | 1      | Private                            | Yes           |      |          | 2                                                | 1       |                                                  |                  |
| 38       | Pelsall Lane Sports Ground                                                   | Rushall-Shelfield                                       | 1      | Private                            | Yes           |      |          | 1                                                | 1       |                                                  |                  |
|          | Pheasey Park Farm Primary                                                    | Pheasey Park Farm                                       | 2      | Education                          | Yes<br>Yes    | 2    |          |                                                  |         |                                                  |                  |
| 41       | Pinfold Street J.M.I School Pleck Park                                       | Darlaston South Pleck                                   | 5<br>4 | Education<br>Walsall Council       | Yes           |      |          | 1                                                |         |                                                  |                  |
| 42       | Reedswood Park                                                               | Birchills Leamore                                       | 3      | Walsall Council                    | Yes           | 4    |          |                                                  |         |                                                  |                  |
|          | Rough Hay Primary                                                            | Darlaston South                                         | 5      | Education                          | Yes           | 1    |          |                                                  |         |                                                  |                  |
| 44<br>45 | Rushall Olympic<br>Rushall Playing Fields                                    | Rushall-Shelfield<br>Rushall-Shelfield                  | 1      | Private<br>Walsall Council         | Yes<br>Yes    |      | 1        | 1 2                                              |         |                                                  |                  |
| 46       | Salisbury Primary School                                                     | Bentley And Darlaston North                             | 5      | Education                          | Yes           |      | 1        |                                                  |         |                                                  |                  |
| 47       | Shelfield Community Academy                                                  | Rushall-Shelfield                                       | 1      | Education                          | Yes           | 5    | 2        | 1                                                |         |                                                  |                  |
| 48       | Shelfield Recreation Ground                                                  | Rushall-Shelfield                                       | 1      | Walsall Council                    | Yes           |      |          | 2                                                |         |                                                  |                  |
| 49<br>50 | Shire Oak Sneyd Community College                                            | Aldridge North And Walsall Wood<br>Bloxwich West        | 3      | Education<br>Education             | Yes<br>Yes    |      | 1        | 2                                                |         |                                                  | 1                |
| 51       | St Michael's School                                                          | Pelsall                                                 | 1      | Education                          | Yes           | 1    |          | '                                                |         |                                                  | '                |
| 52       | St Thomas More Enterprise and Catholic College                               | Willenhall South                                        | 6      | Education                          | Yes           |      |          | 3                                                |         |                                                  | 1                |
| 53       | Streetly Playing Fields                                                      | Streetly                                                | 2      | Walsall Council                    | Yes           | 2    |          | 3                                                |         |                                                  |                  |
| 54<br>55 | Streetly Sports Club The Streetly School                                     | Streetly<br>Streetly                                    | 2      | Private<br>Education               | Yes<br>Yes    |      |          | 2                                                | 1       |                                                  | 1                |
| 56       | Veseyans Sports & Social Club                                                | Aldridge Central And South                              | 2      | Private                            | Yes           |      |          | 1                                                |         | 2                                                | '                |
| 57       | Walsall Cricket Club                                                         | St Matthew's                                            | 4      | Private                            | Yes           |      |          |                                                  | 1       |                                                  |                  |
| 58       | Walsall Rugby Football Ground                                                | St Matthew's                                            | 4      | Private                            | Yes           |      |          |                                                  |         | 3                                                |                  |
| 59<br>60 | Walstead Road Open Space Walstead Road Playing Field                         | Paddock<br>Palfrey                                      | 4      | Walsall Council<br>Education       | Yes<br>Yes    |      |          | 6                                                |         | 1                                                |                  |
| 61       | Western Avenue                                                               | Bentley And Darlaston North                             | 5      | Walsall Council                    | Yes           |      |          | 3                                                |         |                                                  |                  |
| 62       | Willenhall Memorial Park                                                     | Willenhall South                                        | 6      | Walsall Council                    | Yes           |      | 2        | 2                                                |         |                                                  |                  |
| 63<br>64 | Willenhall School Sports College<br>Willenhall Town Football Club            | Short Heath<br>Willenhall South                         | 6      | Education                          | Yes<br>Yes    | 4    | 1        | 2<br>1                                           |         |                                                  | 1                |
|          | Wolverhampton University Sports Ground                                       | St Matthew's                                            | 4      | Private<br>Education               | Yes           |      |          | 2                                                |         |                                                  | 1                |
| 66       | Bentley West Primary School                                                  | Bentley And Darlaston North                             | 5      | Education                          | No            |      | 1        |                                                  |         |                                                  |                  |
|          | Blackwood                                                                    | Streetly                                                | 2      | Education                          | No            |      | 1        |                                                  |         |                                                  |                  |
| 68<br>69 | Blue Coat CE Performing Arts Specialist School Busill Jones Primary          | St Matthew's<br>Bloxwich West                           | 3      | Education<br>Education             | No<br>No      |      | 1        | 3                                                |         |                                                  |                  |
| 70       | Christ Church C of E Primary School                                          | Blakenall                                               | 3      | Education                          | No            |      | 1        |                                                  |         |                                                  |                  |
| 71       | Delves Junior School                                                         | Palfrey                                                 | 4      | Education                          | No            | 1    |          |                                                  |         |                                                  |                  |
| 72       | Frank F Harrison Engineering<br>Grace Academy                                | Birchills Leamore Darlaston South                       | 3      | Education                          | No<br>No      |      | - 1      | 1                                                |         | 2                                                |                  |
| 73<br>74 | Grace Academy Green Rock Primary School                                      | Bloxwich East                                           | 5<br>3 | Education<br>Education             | No<br>No      |      | 1        |                                                  |         |                                                  |                  |
| 75       | Harden Primary                                                               | Blakenall                                               | 3      | Education                          | No            |      | i        |                                                  |         |                                                  |                  |
| 76       | Hatherton Primary School                                                     | Birchills Leamore                                       | 3      | Education                          | No            | 1    |          |                                                  |         |                                                  |                  |
| 77<br>78 | Lindens Primary Lodge Farm JMI                                               | Streetly<br>Short Heath                                 | 6      | Education<br>Education             | No<br>No      | 2    | 1        |                                                  |         |                                                  |                  |
|          | Millfield Primary School                                                     | Brownhills                                              | 1      | Education                          | No            |      | 2        | 1                                                |         | 1                                                |                  |
| 80       | Moorcroft Wood Primary                                                       | Darlaston South                                         | 5      | Education                          | No            |      | 1        |                                                  |         |                                                  |                  |
|          | Mossley Primary                                                              | Bloxwich West                                           | 3      | Education                          | No<br>No      | 1    | 1        |                                                  |         |                                                  |                  |
| 82<br>83 | Pelsall Village Primary School Pool Hayes Arts and Community College         | Pelsall<br>Short Heath                                  | 1<br>6 | Education<br>Education             | No<br>No      | 1    | -        | 3                                                |         | 1                                                |                  |
| 84       | Ryders Hayes Community School                                                | Pelsall                                                 | 1      | Education                          | No            |      | 1        | 3                                                |         | <u> </u>                                         |                  |
| 85       | St Annes Catholic Primary                                                    | Streetly                                                | 2      | Education                          | No            |      | 1        |                                                  |         |                                                  |                  |
| 86       | St Francis Catholic Primary                                                  | Rushall-Shelfield                                       | 1      | Education                          | No<br>No      | 1    | 1        | 1                                                |         |                                                  |                  |
| 87<br>88 | St Francis of Assisi CTC St Giles CofE Primary                               | Aldridge Central And South Willenhall South             | 6      | Education<br>Education             | No<br>No      | 1    | 1        | 1                                                |         | 1                                                |                  |
| 89       | St James Primary                                                             | Brownhills                                              | 1      | Education                          | No            | '    | 1        |                                                  |         |                                                  |                  |
| 90       | St John's C of E Primary                                                     | Aldridge North And Walsall Wood                         | 2      | Education                          | No            | 1    |          |                                                  |         |                                                  |                  |
| 91       | St Mary of the Angels                                                        | Aldridge Central and South                              | 2      | Education                          | No<br>No      | 1    |          |                                                  |         |                                                  |                  |
| 92<br>93 | St Peter's Catholic Primary St Thomas of Canterbury Catholic Primary         | Bloxwich East<br>Blakenall                              | 3      | Education<br>Education             | No<br>No      | 1    | 1        | <del>                                     </del> |         | <del>                                     </del> |                  |
| 94       | Walsall FC - Bescot Stadium                                                  | Palfrey                                                 | 4      | Private                            | No            |      | <u> </u> | 1                                                |         |                                                  | 1                |
| 95       | Watling Street Primary                                                       | Brownhills                                              | 1      | Education                          | No            |      | 1        |                                                  |         |                                                  |                  |
| 96<br>97 | Whetstone Field Primary Whitehall Junior Community School                    | Aldridge Central And South St Matthew's                 | 4      | Education                          | No<br>No      |      | 1        |                                                  |         |                                                  |                  |
| 98       | Woodlands Primary                                                            | St Mattnew's<br>Short Heath                             | 6      | Education<br>Education             | No<br>No      | 1    | <u>'</u> | <b> </b>                                         |         | <b> </b>                                         |                  |
| - 50     |                                                                              | 2                                                       |        |                                    |               |      | ·        |                                                  |         |                                                  |                  |