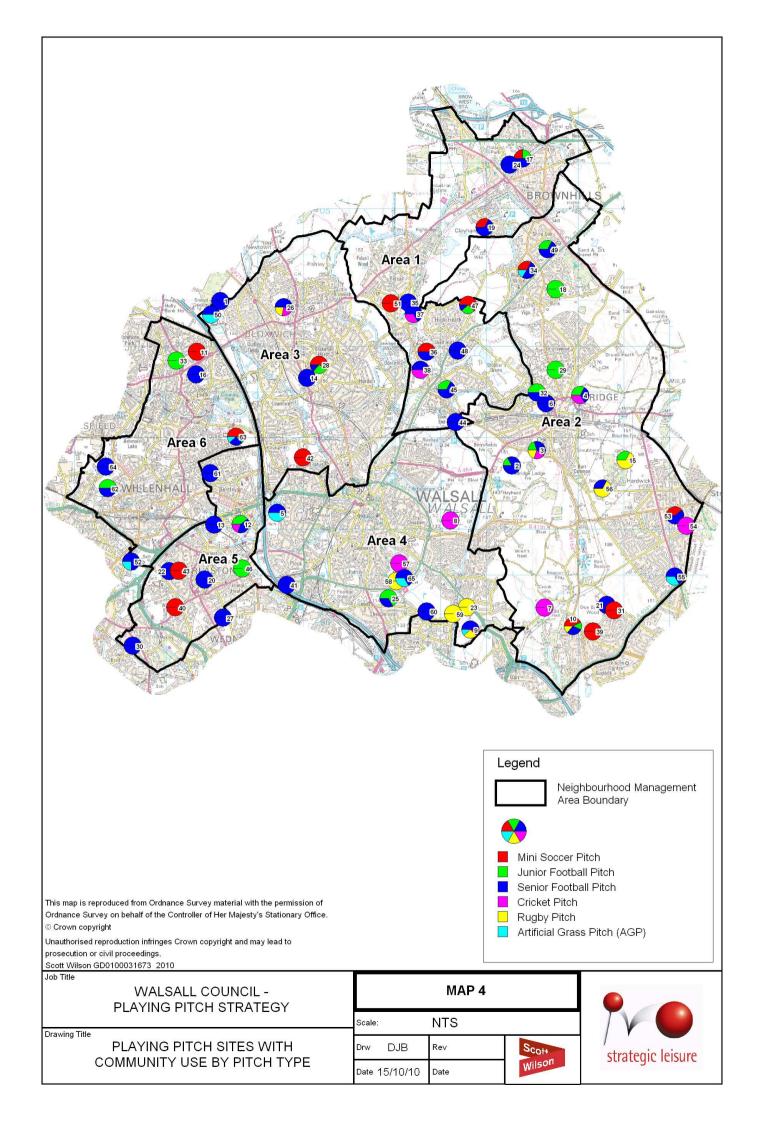

|          |                                                                              |                                                         |        |                                    |               |      | Football |                                                  |         |                                                  |                  |
|----------|------------------------------------------------------------------------------|---------------------------------------------------------|--------|------------------------------------|---------------|------|----------|--------------------------------------------------|---------|--------------------------------------------------|------------------|
| Site ID  | Name of Site                                                                 | Ward                                                    | Area   | Owner                              | Community use | Mini | Junior   | Senior                                           | Cricket | Rugby                                            | Full-size<br>AGP |
| 1        | Abbey Park Stadium                                                           | Bloxwich West                                           | 3      | Private                            | Yes           |      | ouor     | 1                                                |         |                                                  |                  |
| 2        | Airport Playing Fields                                                       | Aldridge Central And South                              | 2      | Walsall Council                    | Yes           |      | 1        | 5                                                |         |                                                  |                  |
| 3<br>4   | Aldridge School Aldridge Stick & Wicket                                      | Aldridge Central And South Aldridge Central And South   | 2      | Education<br>Private               | Yes<br>Yes    |      | 1 2      | 2                                                | 2       | 1                                                |                  |
| 5        | Allumwell Business and Enterprise College                                    | Pleck                                                   | 4      | Education                          | Yes           |      |          | 1                                                |         |                                                  | 1                |
| 6        | Anchor Meadow Playing Fields                                                 | Aldridge Central And South                              | 2      | Walsall Council                    | Yes           |      |          | 2                                                |         |                                                  |                  |
| 7        | Anson Ground - Bronze CC                                                     | Pheasey Park Farm                                       | 2      | Private                            | Yes           |      |          |                                                  | 1       |                                                  |                  |
| 9        | Arboretum Extension Aston University Sports Ground                           | Paddock<br>Paddock                                      | 4      | Walsall Council<br>Education       | Yes<br>Yes    |      |          | 4                                                | 2       | 2                                                | 1                |
| 10       | Barr Beacon Language College                                                 | Pheasey Park Farm                                       | 2      | Education                          | Yes           | 3    | 1        | 2                                                |         | 1                                                |                  |
| 11       | Beacon Primary                                                               | Willenhall North                                        | 6      | Education                          | Yes           | 1    |          | _                                                |         |                                                  |                  |
| 12       | Bentley Leisure Pavilion Bentley Youth Football Club                         | Bentley And Darlaston North Bentley And Darlaston North | 5<br>5 | Walsall Council<br>Private         | Yes<br>Yes    |      | 2        | 2                                                | 1       |                                                  |                  |
| 14       | Grosvenor Park                                                               | Birchills Leamore                                       | 3      | Private                            | Yes           |      |          | 1                                                |         |                                                  |                  |
|          | Bourne Vale                                                                  | Aldridge Central And South                              | 2      | Private                            | Yes           |      | 1        |                                                  |         | 2                                                |                  |
| 16<br>17 | Brereton Road Brownhills Community Technology College                        | Willenhall North<br>Brownhills                          | 6      | Walsall Council<br>Education       | Yes<br>Yes    | 2    | 2        | 4                                                |         |                                                  |                  |
| 18       | Castlefort JMI                                                               | Aldridge North And Walsall Wood                         | 2      | Education                          | Yes           |      | 1        | 4                                                |         |                                                  |                  |
| 19       | Clayhanger Playing Fields                                                    | Brownhills                                              | 1      | Walsall Council                    | Yes           | 1    |          | 2                                                |         |                                                  |                  |
| 20       | Darlaston Town Football Club<br>Doe Bank Park                                | Bentley And Darlaston North Pheasey Park Farm           | 5      | Walsall Council<br>Walsall Council | Yes<br>Yes    |      |          | 3                                                |         |                                                  |                  |
| 22       | Hall Street                                                                  | Darlaston South                                         | 5      | Walsall Council                    | Yes           |      |          | 1                                                |         |                                                  |                  |
| 23       | Handsworth RUFC                                                              | Paddock                                                 | 4      | Private                            | Yes           |      |          |                                                  |         | 1                                                |                  |
| 24       | Holland Park                                                                 | Brownhills                                              | 1      | Walsall Council                    | Yes           |      |          | 3                                                |         |                                                  |                  |
| 25<br>26 | Joseph Leckie Community Technology College<br>King George Vth Playing Fields | Palfrey<br>Bloxwich West                                | 3      | Education<br>Walsall Council       | Yes<br>Yes    |      | 2        | 1<br>5                                           | 2       | 2                                                |                  |
| 27       | Kings Hill Recreation Ground                                                 | Darlaston South                                         | 5      | Walsall Council                    | Yes           |      |          | 2                                                |         |                                                  |                  |
| 28       | Leamore Park                                                                 | Blakenall                                               | 3      | Walsall Council                    | Yes           | 4    | 2        | 1                                                |         |                                                  |                  |
| 29       | Leighswood                                                                   | Aldridge Central And South                              | 2      | Education                          | Yes           |      | 1        |                                                  |         |                                                  |                  |
| 30       | Lower Bradely Playing Fields<br>Meadow View JMI School                       | Darlaston South Pheasey Park Farm                       | 5<br>2 | Walsall Council<br>Education       | Yes<br>Yes    | 2    |          | 4                                                |         |                                                  |                  |
| 32       | Middlemore Lane Sports Ground                                                | Aldridge Central And South                              | 2      | Private                            | Yes           |      | 1        | 1                                                |         |                                                  |                  |
| 33       | New Invention Junior                                                         | Willenhall North                                        | 6      | Education                          | Yes           |      | 1        |                                                  |         |                                                  |                  |
| 34       | Oak Park                                                                     | Aldridge North And Walsall Wood                         | 2      | Walsall Council                    | Yes           | 2    |          | 3                                                |         |                                                  | 1                |
| 35<br>36 | Pelsall Common Pelsall EDC                                                   | Pelsall<br>Rushall-Shelfield                            | 1      | Walsall Council<br>Walsall Council | Yes<br>Yes    | 4    |          | 1 4                                              |         |                                                  |                  |
| 37       | Pelsall Football and Cricket Ground                                          | Pelsall                                                 | 1      | Private                            | Yes           |      |          | 2                                                | 1       |                                                  |                  |
| 38       | Pelsall Lane Sports Ground                                                   | Rushall-Shelfield                                       | 1      | Private                            | Yes           |      |          | 1                                                | 1       |                                                  |                  |
|          | Pheasey Park Farm Primary                                                    | Pheasey Park Farm                                       | 2      | Education                          | Yes<br>Yes    | 2    |          |                                                  |         |                                                  |                  |
| 41       | Pinfold Street J.M.I School Pleck Park                                       | Darlaston South Pleck                                   | 5<br>4 | Education<br>Walsall Council       | Yes           |      |          | 1                                                |         |                                                  |                  |
| 42       | Reedswood Park                                                               | Birchills Leamore                                       | 3      | Walsall Council                    | Yes           | 4    |          |                                                  |         |                                                  |                  |
|          | Rough Hay Primary                                                            | Darlaston South                                         | 5      | Education                          | Yes           | 1    |          |                                                  |         |                                                  |                  |
| 44<br>45 | Rushall Olympic<br>Rushall Playing Fields                                    | Rushall-Shelfield<br>Rushall-Shelfield                  | 1      | Private<br>Walsall Council         | Yes<br>Yes    |      | 1        | 1 2                                              |         |                                                  |                  |
| 46       | Salisbury Primary School                                                     | Bentley And Darlaston North                             | 5      | Education                          | Yes           |      | 1        |                                                  |         |                                                  |                  |
| 47       | Shelfield Community Academy                                                  | Rushall-Shelfield                                       | 1      | Education                          | Yes           | 5    | 2        | 1                                                |         |                                                  |                  |
| 48       | Shelfield Recreation Ground                                                  | Rushall-Shelfield                                       | 1      | Walsall Council                    | Yes           |      |          | 2                                                |         |                                                  |                  |
| 49<br>50 | Shire Oak Sneyd Community College                                            | Aldridge North And Walsall Wood<br>Bloxwich West        | 3      | Education<br>Education             | Yes<br>Yes    |      | 1        | 2                                                |         |                                                  | 1                |
| 51       | St Michael's School                                                          | Pelsall                                                 | 1      | Education                          | Yes           | 1    |          | '                                                |         |                                                  | '                |
| 52       | St Thomas More Enterprise and Catholic College                               | Willenhall South                                        | 6      | Education                          | Yes           |      |          | 3                                                |         |                                                  | 1                |
| 53       | Streetly Playing Fields                                                      | Streetly                                                | 2      | Walsall Council                    | Yes           | 2    |          | 3                                                |         |                                                  |                  |
| 54<br>55 | Streetly Sports Club The Streetly School                                     | Streetly<br>Streetly                                    | 2      | Private<br>Education               | Yes<br>Yes    |      |          | 2                                                | 1       |                                                  | 1                |
| 56       | Veseyans Sports & Social Club                                                | Aldridge Central And South                              | 2      | Private                            | Yes           |      |          | 1                                                |         | 2                                                | '                |
| 57       | Walsall Cricket Club                                                         | St Matthew's                                            | 4      | Private                            | Yes           |      |          |                                                  | 1       |                                                  |                  |
| 58       | Walsall Rugby Football Ground                                                | St Matthew's                                            | 4      | Private                            | Yes           |      |          |                                                  |         | 3                                                |                  |
| 59<br>60 | Walstead Road Open Space Walstead Road Playing Field                         | Paddock<br>Palfrey                                      | 4      | Walsall Council<br>Education       | Yes<br>Yes    |      |          | 6                                                |         | 1                                                |                  |
| 61       | Western Avenue                                                               | Bentley And Darlaston North                             | 5      | Walsall Council                    | Yes           |      |          | 3                                                |         |                                                  |                  |
| 62       | Willenhall Memorial Park                                                     | Willenhall South                                        | 6      | Walsall Council                    | Yes           |      | 2        | 2                                                |         |                                                  |                  |
| 63<br>64 | Willenhall School Sports College<br>Willenhall Town Football Club            | Short Heath<br>Willenhall South                         | 6      | Education                          | Yes<br>Yes    | 4    | 1        | 2<br>1                                           |         |                                                  | 1                |
|          | Wolverhampton University Sports Ground                                       | St Matthew's                                            | 4      | Private<br>Education               | Yes           |      |          | 2                                                |         |                                                  | 1                |
| 66       | Bentley West Primary School                                                  | Bentley And Darlaston North                             | 5      | Education                          | No            |      | 1        |                                                  |         |                                                  |                  |
|          | Blackwood                                                                    | Streetly                                                | 2      | Education                          | No            |      | 1        |                                                  |         |                                                  |                  |
| 68<br>69 | Blue Coat CE Performing Arts Specialist School Busill Jones Primary          | St Matthew's<br>Bloxwich West                           | 3      | Education<br>Education             | No<br>No      |      | 1        | 3                                                |         |                                                  |                  |
| 70       | Christ Church C of E Primary School                                          | Blakenall                                               | 3      | Education                          | No            |      | 1        |                                                  |         |                                                  |                  |
| 71       | Delves Junior School                                                         | Palfrey                                                 | 4      | Education                          | No            | 1    |          |                                                  |         |                                                  |                  |
| 72       | Frank F Harrison Engineering<br>Grace Academy                                | Birchills Leamore Darlaston South                       | 3      | Education                          | No<br>No      |      | - 1      | 1                                                |         | 2                                                |                  |
| 73<br>74 | Grace Academy Green Rock Primary School                                      | Bloxwich East                                           | 5<br>3 | Education<br>Education             | No<br>No      |      | 1        |                                                  |         |                                                  |                  |
| 75       | Harden Primary                                                               | Blakenall                                               | 3      | Education                          | No            |      | i        |                                                  |         |                                                  |                  |
| 76       | Hatherton Primary School                                                     | Birchills Leamore                                       | 3      | Education                          | No            | 1    |          |                                                  |         |                                                  |                  |
| 77<br>78 | Lindens Primary Lodge Farm JMI                                               | Streetly<br>Short Heath                                 | 6      | Education<br>Education             | No<br>No      | 2    | 1        |                                                  |         |                                                  |                  |
|          | Millfield Primary School                                                     | Brownhills                                              | 1      | Education                          | No            |      | 2        | 1                                                |         | 1                                                |                  |
| 80       | Moorcroft Wood Primary                                                       | Darlaston South                                         | 5      | Education                          | No            |      | 1        |                                                  |         |                                                  |                  |
|          | Mossley Primary                                                              | Bloxwich West                                           | 3      | Education                          | No<br>No      | 1    | 1        |                                                  |         |                                                  |                  |
| 82<br>83 | Pelsall Village Primary School Pool Hayes Arts and Community College         | Pelsall<br>Short Heath                                  | 1<br>6 | Education<br>Education             | No<br>No      | 1    | -        | 3                                                |         | 1                                                |                  |
| 84       | Ryders Hayes Community School                                                | Pelsall                                                 | 1      | Education                          | No            |      | 1        | 3                                                |         | <u> </u>                                         |                  |
| 85       | St Annes Catholic Primary                                                    | Streetly                                                | 2      | Education                          | No            |      | 1        |                                                  |         |                                                  |                  |
| 86       | St Francis Catholic Primary                                                  | Rushall-Shelfield                                       | 1      | Education                          | No<br>No      | 1    | 1        | 1                                                |         |                                                  |                  |
| 87<br>88 | St Francis of Assisi CTC St Giles CofE Primary                               | Aldridge Central And South Willenhall South             | 6      | Education<br>Education             | No<br>No      | 1    | 1        | 1                                                |         | 1                                                |                  |
| 89       | St James Primary                                                             | Brownhills                                              | 1      | Education                          | No            | '    | 1        |                                                  |         |                                                  |                  |
| 90       | St John's C of E Primary                                                     | Aldridge North And Walsall Wood                         | 2      | Education                          | No            | 1    |          |                                                  |         |                                                  |                  |
| 91       | St Mary of the Angels                                                        | Aldridge Central and South                              | 2      | Education                          | No<br>No      | 1    |          |                                                  |         |                                                  |                  |
| 92<br>93 | St Peter's Catholic Primary St Thomas of Canterbury Catholic Primary         | Bloxwich East<br>Blakenall                              | 3      | Education<br>Education             | No<br>No      | 1    | 1        | <del>                                     </del> |         | <del>                                     </del> |                  |
| 94       | Walsall FC - Bescot Stadium                                                  | Palfrey                                                 | 4      | Private                            | No            |      | <u> </u> | 1                                                |         |                                                  | 1                |
| 95       | Watling Street Primary                                                       | Brownhills                                              | 1      | Education                          | No            |      | 1        |                                                  |         |                                                  |                  |
| 96<br>97 | Whetstone Field Primary Whitehall Junior Community School                    | Aldridge Central And South St Matthew's                 | 4      | Education                          | No<br>No      |      | 1        |                                                  |         |                                                  |                  |
| 98       | Woodlands Primary                                                            | St Mattnew's<br>Short Heath                             | 6      | Education<br>Education             | No<br>No      | 1    | <u>'</u> | <b> </b>                                         |         | <b> </b>                                         |                  |
| - 50     |                                                                              | 2                                                       |        |                                    |               |      | ·        |                                                  |         |                                                  |                  |