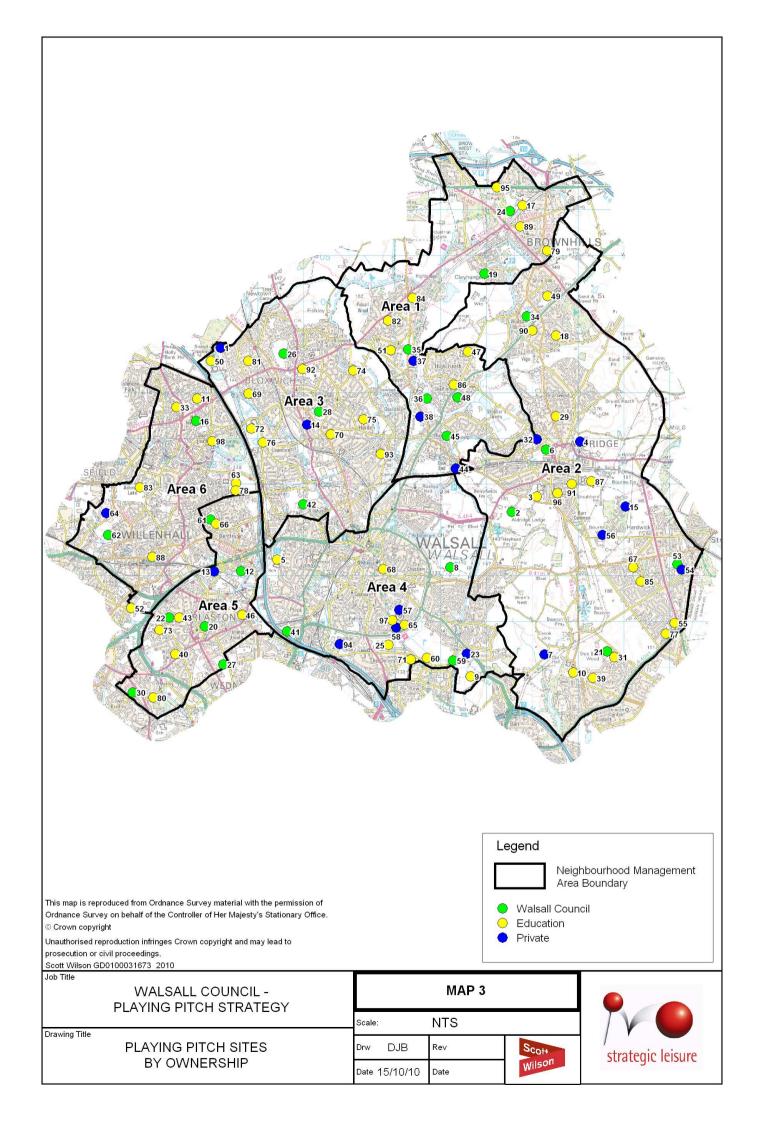

|          |                                                                              |                                                         |        |                                    |               |      | Football |                                                  |         |                                                  |                  |
|----------|------------------------------------------------------------------------------|---------------------------------------------------------|--------|------------------------------------|---------------|------|----------|--------------------------------------------------|---------|--------------------------------------------------|------------------|
| Site ID  | Name of Site                                                                 | Ward                                                    | Area   | Owner                              | Community use | Mini | Junior   | Senior                                           | Cricket | Rugby                                            | Full-size<br>AGP |
| 1        | Abbey Park Stadium                                                           | Bloxwich West                                           | 3      | Private                            | Yes           |      | ouor     | 1                                                |         |                                                  |                  |
| 2        | Airport Playing Fields                                                       | Aldridge Central And South                              | 2      | Walsall Council                    | Yes           |      | 1        | 5                                                |         |                                                  |                  |
| 3<br>4   | Aldridge School Aldridge Stick & Wicket                                      | Aldridge Central And South Aldridge Central And South   | 2      | Education<br>Private               | Yes<br>Yes    |      | 1 2      | 2                                                | 2       | 1                                                |                  |
| 5        | Allumwell Business and Enterprise College                                    | Pleck                                                   | 4      | Education                          | Yes           |      |          | 1                                                |         |                                                  | 1                |
| 6        | Anchor Meadow Playing Fields                                                 | Aldridge Central And South                              | 2      | Walsall Council                    | Yes           |      |          | 2                                                |         |                                                  |                  |
| 7        | Anson Ground - Bronze CC                                                     | Pheasey Park Farm                                       | 2      | Private                            | Yes           |      |          |                                                  | 1       |                                                  |                  |
| 9        | Arboretum Extension Aston University Sports Ground                           | Paddock<br>Paddock                                      | 4      | Walsall Council<br>Education       | Yes<br>Yes    |      |          | 4                                                | 2       | 2                                                | 1                |
| 10       | Barr Beacon Language College                                                 | Pheasey Park Farm                                       | 2      | Education                          | Yes           | 3    | 1        | 2                                                |         | 1                                                |                  |
| 11       | Beacon Primary                                                               | Willenhall North                                        | 6      | Education                          | Yes           | 1    |          | _                                                |         |                                                  |                  |
| 12       | Bentley Leisure Pavilion Bentley Youth Football Club                         | Bentley And Darlaston North Bentley And Darlaston North | 5<br>5 | Walsall Council<br>Private         | Yes<br>Yes    |      | 2        | 2                                                | 1       |                                                  |                  |
| 14       | Grosvenor Park                                                               | Birchills Leamore                                       | 3      | Private                            | Yes           |      |          | 1                                                |         |                                                  |                  |
|          | Bourne Vale                                                                  | Aldridge Central And South                              | 2      | Private                            | Yes           |      | 1        |                                                  |         | 2                                                |                  |
| 16<br>17 | Brereton Road Brownhills Community Technology College                        | Willenhall North<br>Brownhills                          | 6      | Walsall Council<br>Education       | Yes<br>Yes    | 2    | 2        | 4                                                |         |                                                  |                  |
| 18       | Castlefort JMI                                                               | Aldridge North And Walsall Wood                         | 2      | Education                          | Yes           |      | 1        | 4                                                |         |                                                  |                  |
| 19       | Clayhanger Playing Fields                                                    | Brownhills                                              | 1      | Walsall Council                    | Yes           | 1    |          | 2                                                |         |                                                  |                  |
| 20       | Darlaston Town Football Club<br>Doe Bank Park                                | Bentley And Darlaston North Pheasey Park Farm           | 5      | Walsall Council<br>Walsall Council | Yes<br>Yes    |      |          | 3                                                |         |                                                  |                  |
| 22       | Hall Street                                                                  | Darlaston South                                         | 5      | Walsall Council                    | Yes           |      |          | 1                                                |         |                                                  |                  |
| 23       | Handsworth RUFC                                                              | Paddock                                                 | 4      | Private                            | Yes           |      |          |                                                  |         | 1                                                |                  |
| 24       | Holland Park                                                                 | Brownhills                                              | 1      | Walsall Council                    | Yes           |      |          | 3                                                |         |                                                  |                  |
| 25<br>26 | Joseph Leckie Community Technology College<br>King George Vth Playing Fields | Palfrey<br>Bloxwich West                                | 3      | Education<br>Walsall Council       | Yes<br>Yes    |      | 2        | 1<br>5                                           | 2       | 2                                                |                  |
| 27       | Kings Hill Recreation Ground                                                 | Darlaston South                                         | 5      | Walsall Council                    | Yes           |      |          | 2                                                |         |                                                  |                  |
| 28       | Leamore Park                                                                 | Blakenall                                               | 3      | Walsall Council                    | Yes           | 4    | 2        | 1                                                |         |                                                  |                  |
| 29       | Leighswood                                                                   | Aldridge Central And South                              | 2      | Education                          | Yes           |      | 1        |                                                  |         |                                                  |                  |
| 30       | Lower Bradely Playing Fields<br>Meadow View JMI School                       | Darlaston South Pheasey Park Farm                       | 5<br>2 | Walsall Council<br>Education       | Yes<br>Yes    | 2    |          | 4                                                |         |                                                  |                  |
| 32       | Middlemore Lane Sports Ground                                                | Aldridge Central And South                              | 2      | Private                            | Yes           |      | 1        | 1                                                |         |                                                  |                  |
| 33       | New Invention Junior                                                         | Willenhall North                                        | 6      | Education                          | Yes           |      | 1        |                                                  |         |                                                  |                  |
| 34       | Oak Park                                                                     | Aldridge North And Walsall Wood                         | 2      | Walsall Council                    | Yes           | 2    |          | 3                                                |         |                                                  | 1                |
| 35<br>36 | Pelsall Common Pelsall EDC                                                   | Pelsall<br>Rushall-Shelfield                            | 1      | Walsall Council<br>Walsall Council | Yes<br>Yes    | 4    |          | 1 4                                              |         |                                                  |                  |
| 37       | Pelsall Football and Cricket Ground                                          | Pelsall                                                 | 1      | Private                            | Yes           |      |          | 2                                                | 1       |                                                  |                  |
| 38       | Pelsall Lane Sports Ground                                                   | Rushall-Shelfield                                       | 1      | Private                            | Yes           |      |          | 1                                                | 1       |                                                  |                  |
|          | Pheasey Park Farm Primary                                                    | Pheasey Park Farm                                       | 2      | Education                          | Yes<br>Yes    | 2    |          |                                                  |         |                                                  |                  |
| 41       | Pinfold Street J.M.I School Pleck Park                                       | Darlaston South Pleck                                   | 5<br>4 | Education<br>Walsall Council       | Yes           |      |          | 1                                                |         |                                                  |                  |
| 42       | Reedswood Park                                                               | Birchills Leamore                                       | 3      | Walsall Council                    | Yes           | 4    |          |                                                  |         |                                                  |                  |
|          | Rough Hay Primary                                                            | Darlaston South                                         | 5      | Education                          | Yes           | 1    |          |                                                  |         |                                                  |                  |
| 44<br>45 | Rushall Olympic<br>Rushall Playing Fields                                    | Rushall-Shelfield<br>Rushall-Shelfield                  | 1      | Private<br>Walsall Council         | Yes<br>Yes    |      | 1        | 1 2                                              |         |                                                  |                  |
| 46       | Salisbury Primary School                                                     | Bentley And Darlaston North                             | 5      | Education                          | Yes           |      | 1        |                                                  |         |                                                  |                  |
| 47       | Shelfield Community Academy                                                  | Rushall-Shelfield                                       | 1      | Education                          | Yes           | 5    | 2        | 1                                                |         |                                                  |                  |
| 48       | Shelfield Recreation Ground                                                  | Rushall-Shelfield                                       | 1      | Walsall Council                    | Yes           |      |          | 2                                                |         |                                                  |                  |
| 49<br>50 | Shire Oak Sneyd Community College                                            | Aldridge North And Walsall Wood<br>Bloxwich West        | 3      | Education<br>Education             | Yes<br>Yes    |      | 1        | 2                                                |         |                                                  | 1                |
| 51       | St Michael's School                                                          | Pelsall                                                 | 1      | Education                          | Yes           | 1    |          | '                                                |         |                                                  | '                |
| 52       | St Thomas More Enterprise and Catholic College                               | Willenhall South                                        | 6      | Education                          | Yes           |      |          | 3                                                |         |                                                  | 1                |
| 53       | Streetly Playing Fields                                                      | Streetly                                                | 2      | Walsall Council                    | Yes           | 2    |          | 3                                                |         |                                                  |                  |
| 54<br>55 | Streetly Sports Club The Streetly School                                     | Streetly<br>Streetly                                    | 2      | Private<br>Education               | Yes<br>Yes    |      |          | 2                                                | 1       |                                                  | 1                |
| 56       | Veseyans Sports & Social Club                                                | Aldridge Central And South                              | 2      | Private                            | Yes           |      |          | 1                                                |         | 2                                                | '                |
| 57       | Walsall Cricket Club                                                         | St Matthew's                                            | 4      | Private                            | Yes           |      |          |                                                  | 1       |                                                  |                  |
| 58       | Walsall Rugby Football Ground                                                | St Matthew's                                            | 4      | Private                            | Yes           |      |          |                                                  |         | 3                                                |                  |
| 59<br>60 | Walstead Road Open Space Walstead Road Playing Field                         | Paddock<br>Palfrey                                      | 4      | Walsall Council<br>Education       | Yes<br>Yes    |      |          | 6                                                |         | 1                                                |                  |
| 61       | Western Avenue                                                               | Bentley And Darlaston North                             | 5      | Walsall Council                    | Yes           |      |          | 3                                                |         |                                                  |                  |
| 62       | Willenhall Memorial Park                                                     | Willenhall South                                        | 6      | Walsall Council                    | Yes           |      | 2        | 2                                                |         |                                                  |                  |
| 63<br>64 | Willenhall School Sports College<br>Willenhall Town Football Club            | Short Heath<br>Willenhall South                         | 6      | Education                          | Yes<br>Yes    | 4    | 1        | 2<br>1                                           |         |                                                  | 1                |
|          | Wolverhampton University Sports Ground                                       | St Matthew's                                            | 4      | Private<br>Education               | Yes           |      |          | 2                                                |         |                                                  | 1                |
| 66       | Bentley West Primary School                                                  | Bentley And Darlaston North                             | 5      | Education                          | No            |      | 1        |                                                  |         |                                                  |                  |
|          | Blackwood                                                                    | Streetly                                                | 2      | Education                          | No            |      | 1        |                                                  |         |                                                  |                  |
| 68<br>69 | Blue Coat CE Performing Arts Specialist School Busill Jones Primary          | St Matthew's<br>Bloxwich West                           | 3      | Education<br>Education             | No<br>No      |      | 1        | 3                                                |         |                                                  |                  |
| 70       | Christ Church C of E Primary School                                          | Blakenall                                               | 3      | Education                          | No            |      | 1        |                                                  |         |                                                  |                  |
| 71       | Delves Junior School                                                         | Palfrey                                                 | 4      | Education                          | No            | 1    |          |                                                  |         |                                                  |                  |
| 72       | Frank F Harrison Engineering<br>Grace Academy                                | Birchills Leamore Darlaston South                       | 3      | Education                          | No<br>No      |      | - 1      | 1                                                |         | 2                                                |                  |
| 73<br>74 | Grace Academy Green Rock Primary School                                      | Bloxwich East                                           | 5<br>3 | Education<br>Education             | No<br>No      |      | 1        |                                                  |         |                                                  |                  |
| 75       | Harden Primary                                                               | Blakenall                                               | 3      | Education                          | No            |      | i        |                                                  |         |                                                  |                  |
| 76       | Hatherton Primary School                                                     | Birchills Leamore                                       | 3      | Education                          | No            | 1    |          |                                                  |         |                                                  |                  |
| 77<br>78 | Lindens Primary Lodge Farm JMI                                               | Streetly<br>Short Heath                                 | 6      | Education<br>Education             | No<br>No      | 2    | 1        |                                                  |         |                                                  |                  |
|          | Millfield Primary School                                                     | Brownhills                                              | 1      | Education                          | No            |      | 2        | 1                                                |         | 1                                                |                  |
| 80       | Moorcroft Wood Primary                                                       | Darlaston South                                         | 5      | Education                          | No            |      | 1        |                                                  |         |                                                  |                  |
|          | Mossley Primary                                                              | Bloxwich West                                           | 3      | Education                          | No<br>No      | 1    | 1        |                                                  |         |                                                  |                  |
| 82<br>83 | Pelsall Village Primary School Pool Hayes Arts and Community College         | Pelsall<br>Short Heath                                  | 1<br>6 | Education<br>Education             | No<br>No      | 1    | -        | 3                                                |         | 1                                                |                  |
| 84       | Ryders Hayes Community School                                                | Pelsall                                                 | 1      | Education                          | No            |      | 1        | 3                                                |         | <u> </u>                                         |                  |
| 85       | St Annes Catholic Primary                                                    | Streetly                                                | 2      | Education                          | No            |      | 1        |                                                  |         |                                                  |                  |
| 86       | St Francis Catholic Primary                                                  | Rushall-Shelfield                                       | 1      | Education                          | No<br>No      | 1    | 1        | 1                                                |         |                                                  |                  |
| 87<br>88 | St Francis of Assisi CTC St Giles CofE Primary                               | Aldridge Central And South Willenhall South             | 6      | Education<br>Education             | No<br>No      | 1    | 1        | 1                                                |         | 1                                                |                  |
| 89       | St James Primary                                                             | Brownhills                                              | 1      | Education                          | No            | '    | 1        |                                                  |         |                                                  |                  |
| 90       | St John's C of E Primary                                                     | Aldridge North And Walsall Wood                         | 2      | Education                          | No            | 1    |          |                                                  |         |                                                  |                  |
| 91       | St Mary of the Angels                                                        | Aldridge Central and South                              | 2      | Education                          | No<br>No      | 1    |          |                                                  |         |                                                  |                  |
| 92<br>93 | St Peter's Catholic Primary St Thomas of Canterbury Catholic Primary         | Bloxwich East<br>Blakenall                              | 3      | Education<br>Education             | No<br>No      | 1    | 1        | <del>                                     </del> |         | <del>                                     </del> |                  |
| 94       | Walsall FC - Bescot Stadium                                                  | Palfrey                                                 | 4      | Private                            | No            |      | <u> </u> | 1                                                |         |                                                  | 1                |
| 95       | Watling Street Primary                                                       | Brownhills                                              | 1      | Education                          | No            |      | 1        |                                                  |         |                                                  |                  |
| 96<br>97 | Whetstone Field Primary Whitehall Junior Community School                    | Aldridge Central And South St Matthew's                 | 4      | Education                          | No<br>No      |      | 1        |                                                  |         |                                                  |                  |
| 98       | Woodlands Primary                                                            | St Mattnew's<br>Short Heath                             | 6      | Education<br>Education             | No<br>No      | 1    | <u>'</u> | <b> </b>                                         |         | <b> </b>                                         |                  |
| - 50     |                                                                              | 2                                                       |        |                                    |               |      | ·        |                                                  |         |                                                  |                  |